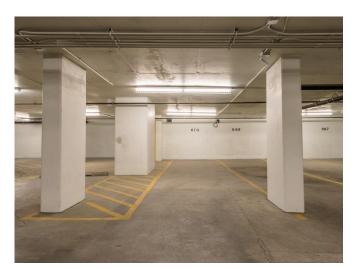

Parkade, Stall, Tandem, Titled

Views

Access: Lot Feat:

Park Feat:

<u>Parking</u> Ttl Park: Garage Sz:

2

|                                                          |                                                    |                                                                                       | Utilities and Features                                                                                                                          |                                                  |                                             |  |
|----------------------------------------------------------|----------------------------------------------------|---------------------------------------------------------------------------------------|-------------------------------------------------------------------------------------------------------------------------------------------------|--------------------------------------------------|---------------------------------------------|--|
| Roof:                                                    | See Remarks                                        |                                                                                       | Construction:                                                                                                                                   |                                                  |                                             |  |
| Heating:                                                 | Fan Coil,Natural Gas                               | Concrete,Stone                                                                        | Concrete,Stone                                                                                                                                  |                                                  |                                             |  |
| Sewer:                                                   |                                                    |                                                                                       | Flooring:                                                                                                                                       |                                                  |                                             |  |
| Ext Feat:                                                | Balcony                                            |                                                                                       | Ceramic Tile,Laminate                                                                                                                           | Ceramic Tile,Laminate                            |                                             |  |
|                                                          |                                                    |                                                                                       | Water Source:                                                                                                                                   |                                                  |                                             |  |
|                                                          |                                                    |                                                                                       | Fnd/Bsmt:                                                                                                                                       |                                                  |                                             |  |
|                                                          |                                                    |                                                                                       | Poured Concrete                                                                                                                                 |                                                  |                                             |  |
|                                                          |                                                    |                                                                                       | i ourcu concrete                                                                                                                                |                                                  |                                             |  |
| Kitchen Appl:                                            | Dishwasher,Electri                                 | c Cooktop,Oven-Built-In,Range Hood,                                                   |                                                                                                                                                 | Window Coverings                                 |                                             |  |
| Kitchen Appl:<br>Int Feat:                               | -                                                  | c Cooktop,Oven-Built-In,Range Hood,<br>Ceilings,Kitchen Island,No Animal He           | Refrigerator, Washer/Dryer Stacked,                                                                                                             | -                                                | ing Tub                                     |  |
| ••                                                       | -                                                  | •••••••••••••••••••••••••••••••••••••••                                               | Refrigerator, Washer/Dryer Stacked,                                                                                                             | -                                                | ing Tub                                     |  |
| Int Feat:                                                | -                                                  | •••••••••••••••••••••••••••••••••••••••                                               | Refrigerator, Washer/Dryer Stacked,                                                                                                             | -                                                | ing Tub                                     |  |
| Int Feat:<br>Utilities:                                  | -                                                  | •••••••••••••••••••••••••••••••••••••••                                               | Refrigerator,Washer/Dryer Stacked,<br>ome,No Smoking Home,Open Floorp                                                                           | -                                                | ing Tub                                     |  |
| Int Feat:<br>Utilities:<br>Room                          | Breakfast Bar,High                                 | Ceilings, Kitchen Island, No Animal Ho                                                | Refrigerator, Washer/Dryer Stacked,<br>ome, No Smoking Home, Open Floorp<br>Room Information                                                    | an,Quartz Counters,Soak                          | -                                           |  |
| Int Feat:                                                | Breakfast Bar,High<br>Level                        | Ceilings, Kitchen Island, No Animal Ho<br>Dimensions                                  | Refrigerator, Washer/Dryer Stacked,<br>ome, No Smoking Home, Open Floorp<br>Room Information<br><u>Room</u>                                     | an,Quartz Counters,Soak                          | Dimensions                                  |  |
| Int Feat:<br>Utilities:<br>Room<br>Great Room            | Breakfast Bar,High<br><u>Level</u><br>Main         | Ceilings, Kitchen Island, No Animal Ho<br>Dimensions<br>12`0" x 11`0"                 | Refrigerator, Washer/Dryer Stacked,<br>ome, No Smoking Home, Open Floorp<br>Room Information<br>Room<br>Dining Room                             | an,Quartz Counters,Soak<br>Level<br>Main         | Dimensions<br>11`6" x 6`0"                  |  |
| Int Feat:<br>Utilities:<br>Room<br>Great Room<br>Kitchen | Breakfast Bar,High<br><u>Level</u><br>Main<br>Main | Ceilings, Kitchen Island, No Animal Ho<br>Dimensions<br>12`0" x 11`0"<br>11`4" x 8`5" | Refrigerator, Washer/Dryer Stacked,<br>ome, No Smoking Home, Open Floorp<br>Room Information<br><u>Room</u><br>Dining Room<br>Bedroom - Primary | an,Quartz Counters,Soak<br>Level<br>Main<br>Main | Dimensions<br>11`6" x 6`0"<br>11`3" x 11`2" |  |

| Legal/Tax/Financial      |                                                                                                                                                                                                        |                                                                                                                                                                                                                                                                                                                                                                                                                                                                                                                                 |  |  |  |
|--------------------------|--------------------------------------------------------------------------------------------------------------------------------------------------------------------------------------------------------|---------------------------------------------------------------------------------------------------------------------------------------------------------------------------------------------------------------------------------------------------------------------------------------------------------------------------------------------------------------------------------------------------------------------------------------------------------------------------------------------------------------------------------|--|--|--|
| Condo Fee:               | Title:                                                                                                                                                                                                 | Zoning:                                                                                                                                                                                                                                                                                                                                                                                                                                                                                                                         |  |  |  |
| \$848                    | Fee Simple                                                                                                                                                                                             | DC                                                                                                                                                                                                                                                                                                                                                                                                                                                                                                                              |  |  |  |
|                          | Fee Freq:                                                                                                                                                                                              |                                                                                                                                                                                                                                                                                                                                                                                                                                                                                                                                 |  |  |  |
|                          | Monthly                                                                                                                                                                                                |                                                                                                                                                                                                                                                                                                                                                                                                                                                                                                                                 |  |  |  |
| Legal Desc:              | 1611563                                                                                                                                                                                                |                                                                                                                                                                                                                                                                                                                                                                                                                                                                                                                                 |  |  |  |
|                          | Rem                                                                                                                                                                                                    | narks                                                                                                                                                                                                                                                                                                                                                                                                                                                                                                                           |  |  |  |
| Pub Rmks:<br>Inclusions: | throughout with panoramic unobstructed downtown, mountain &<br>low maintenance laminate flooring & heated tile floors. The kitche<br>includes an oversized storage locker & a tandem parking stall tha | th 2 bedrooms, 2 full bathrooms & 2 titled tandem parking stalls. Floor to ceiling windows<br>river views. This very open floor plan has many premiere features including 9 ft ceilings, beautiful<br>en includes a large island with breakfast bar, quartz counters & custom appliances. This unit<br>t is extra wide for easy parking access. Building amenities include a fully equipped fitness centre<br>in terrace. Close to the Victoria Park LRT Station, Stampede Park, Saddledome, East Village & the<br>erra Market. |  |  |  |