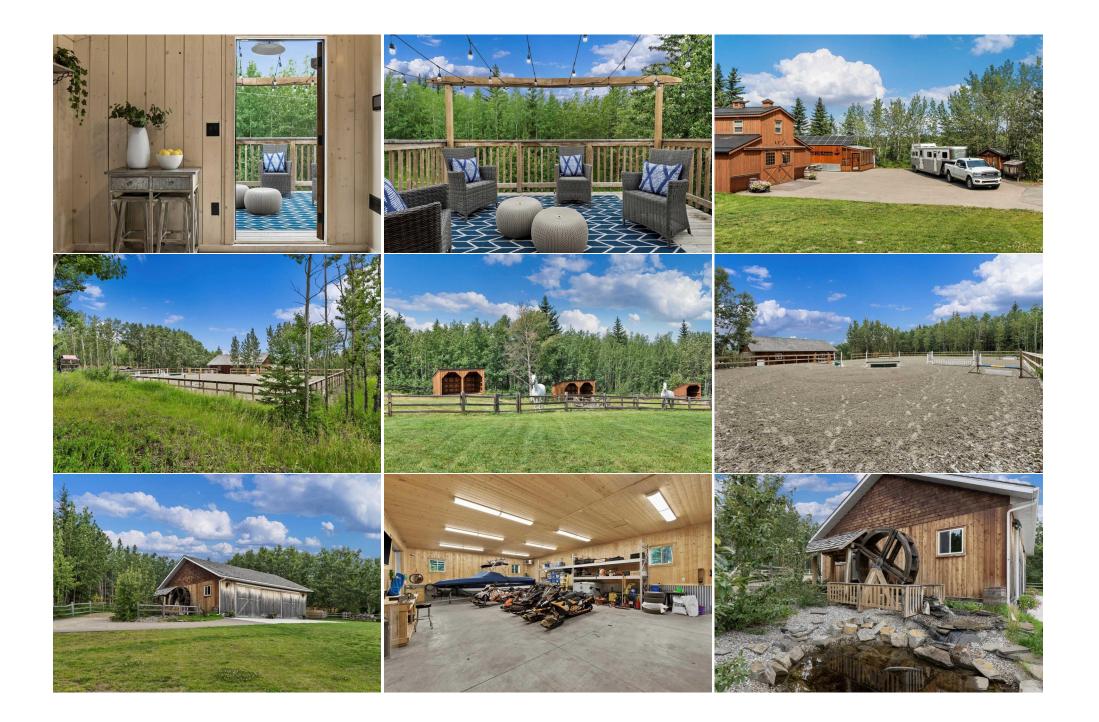

## 40191 RETREAT Road, Rural Rocky View County T4C 2W4

| MLS®#:  | A2191236 | Area:                   | Listing<br>Date: | 01/31/25 | List Price: <b>\$2,999,999</b> |
|---------|----------|-------------------------|------------------|----------|--------------------------------|
| Status: | Pending  | County: Rocky View Coun |                  | None     | Association: Fort McMurray     |

| ral Information  |                   |                    |                     | DOM                    |                   |
|------------------|-------------------|--------------------|---------------------|------------------------|-------------------|
| Туре:            | Residential       |                    |                     | 79                     |                   |
| ype:             | Detached          |                    |                     | <u>Layout</u>          |                   |
| own:             | Rural Rocky View  | Finished Floor Are | 2a                  | Beds:                  | 5 (3 2 )          |
|                  | County            | Abv Sqft:          | 2,567               | Baths:                 | 5.0 (4 2)         |
| Built:           | 1994              | Low Sqft:          |                     | Style:                 | 2 Storey, Acreage |
| <u>formation</u> |                   | Ttl Sqft:          | 2,567               |                        | with Residence    |
| z Ar:            | 259,617 sqft      | ·                  |                     |                        |                   |
| nape:            |                   |                    |                     | Parking                |                   |
|                  |                   |                    |                     | Ttl Park:              | 20                |
|                  |                   |                    |                     | Garage Sz:             | 4                 |
| S:               |                   |                    |                     | 5                      |                   |
| eat:             | No Neighbours Beh | ind,Pasture,Privat | e,Secluded,See Ren  | narks,Treed,Wooded     |                   |
| eat:             | Heated Garage,Ove | ersized,Parking Pa | d,Quad or More Atta | ched,RV Access/Parking | 1                 |

Utilities and Features

| Roof:<br>Heating:<br>Sewer:<br>Ext Feat:                                                          | Cedar Shake<br>Forced Air,Natural Gas<br>Septic Field,Septic System,Septic Ta<br>BBQ gas line,Garden,Other,Private Y |                                                                                                                   | Construction:<br>Stone,Stucco<br>Flooring:<br>Hardwood,Tile<br>Water Source:<br>Well<br>Fnd/Bsmt:<br>Poured Concrete |                                                       |                                                                                                                       |
|---------------------------------------------------------------------------------------------------|----------------------------------------------------------------------------------------------------------------------|-------------------------------------------------------------------------------------------------------------------|----------------------------------------------------------------------------------------------------------------------|-------------------------------------------------------|-----------------------------------------------------------------------------------------------------------------------|
| Kitchen Appl:<br>Int Feat:<br>Utilities:                                                          |                                                                                                                      | s Stove,Microwave,Wine Refrigerato<br>lling Fan(s),Granite Counters,No Smo                                        | r                                                                                                                    | ry Downstairs,Sauna,Vaulte                            | ed Ceiling(s),Wet Bar                                                                                                 |
| Room<br>2pc Bathroom<br>Dining Room<br>Kitchen<br>Living Room<br>Bedroom - Prin<br>2pc Ensuite ba | Main<br>Main<br>Main<br>mary Main                                                                                    | Dimensions<br>18`4" x 16`5"<br>29`9" x 40`9"<br>75`6" x 64`0"<br>59`7" x 59`4"<br>56`10" x 42`8"<br>15`0" x 17`3" | Room<br>4pc Ensuite bath<br>Foyer<br>Laundry<br>Mud Room<br>Walk-In Closet<br>3pc Bathroom                           | <u>Level</u><br>Main<br>Main<br>Main<br>Main<br>Upper | Dimensions<br>33`8" x 39`11"<br>32`0" x 23`9"<br>30`11" x 21`11"<br>25`2" x 42`11"<br>36`4" x 23`0"<br>17`3" x 24`10" |