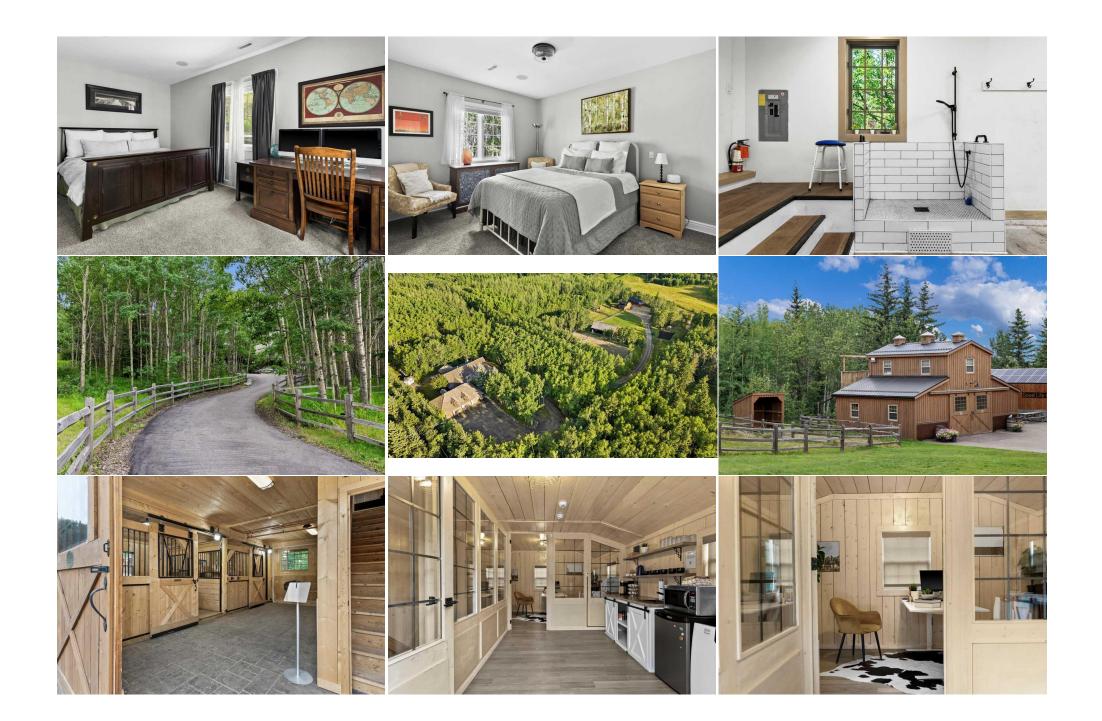

## 40191 RETREAT Road, Rural Rocky View County T4C 2W4

| MLS®#:  | A2191236 | Area:                   | Listing<br>Date: | 01/31/25 | List Price: <b>\$2,999,999</b> |
|---------|----------|-------------------------|------------------|----------|--------------------------------|
| Status: | Pending  | County: Rocky View Coun |                  | None     | Association: Fort McMurray     |

| ral Information  |                   |                    |                     | DOM                    |                   |
|------------------|-------------------|--------------------|---------------------|------------------------|-------------------|
| Туре:            | Residential       |                    |                     | 79                     |                   |
| ype:             | Detached          |                    |                     | <u>Layout</u>          |                   |
| own:             | Rural Rocky View  | Finished Floor Are | 2a                  | Beds:                  | 5 (3 2 )          |
|                  | County            | Abv Sqft:          | 2,567               | Baths:                 | 5.0 (4 2)         |
| Built:           | 1994              | Low Sqft:          |                     | Style:                 | 2 Storey, Acreage |
| <u>formation</u> |                   | Ttl Sqft:          | 2,567               |                        | with Residence    |
| z Ar:            | 259,617 sqft      | ·                  |                     |                        |                   |
| nape:            |                   |                    |                     | Parking                |                   |
|                  |                   |                    |                     | Ttl Park:              | 20                |
|                  |                   |                    |                     | Garage Sz:             | 4                 |
| S:               |                   |                    |                     | 5                      |                   |
| eat:             | No Neighbours Beh | ind,Pasture,Privat | e,Secluded,See Ren  | narks,Treed,Wooded     |                   |
| eat:             | Heated Garage,Ove | ersized,Parking Pa | d,Quad or More Atta | ched,RV Access/Parking | 1                 |

Utilities and Features

| Roof:<br>Heating:<br>Sewer:<br>Ext Feat:                                                          | Cedar Shake<br>Forced Air,Natural Gas<br>Septic Field,Septic System,Septic Ta<br>BBQ gas line,Garden,Other,Private Y |                                                                                                                   | Construction:<br>Stone,Stucco<br>Flooring:<br>Hardwood,Tile<br>Water Source:<br>Well<br>Fnd/Bsmt:<br>Poured Concrete |                                                       |                                                                                                                       |
|---------------------------------------------------------------------------------------------------|----------------------------------------------------------------------------------------------------------------------|-------------------------------------------------------------------------------------------------------------------|----------------------------------------------------------------------------------------------------------------------|-------------------------------------------------------|-----------------------------------------------------------------------------------------------------------------------|
| Kitchen Appl:<br>Int Feat:<br>Utilities:                                                          |                                                                                                                      | s Stove,Microwave,Wine Refrigerato<br>lling Fan(s),Granite Counters,No Smo                                        | r                                                                                                                    | ry Downstairs,Sauna,Vaulte                            | ed Ceiling(s),Wet Bar                                                                                                 |
| Room<br>2pc Bathroom<br>Dining Room<br>Kitchen<br>Living Room<br>Bedroom - Prin<br>2pc Ensuite ba | Main<br>Main<br>Main<br>mary Main                                                                                    | Dimensions<br>18`4" x 16`5"<br>29`9" x 40`9"<br>75`6" x 64`0"<br>59`7" x 59`4"<br>56`10" x 42`8"<br>15`0" x 17`3" | Room<br>4pc Ensuite bath<br>Foyer<br>Laundry<br>Mud Room<br>Walk-In Closet<br>3pc Bathroom                           | <u>Level</u><br>Main<br>Main<br>Main<br>Main<br>Upper | Dimensions<br>33`8" x 39`11"<br>32`0" x 23`9"<br>30`11" x 21`11"<br>25`2" x 42`11"<br>36`4" x 23`0"<br>17`3" x 24`10" |