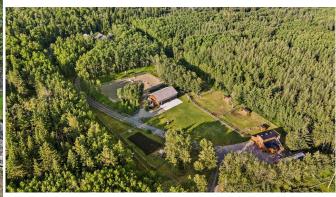

## 40191 RETREAT Road, Rural Rocky View County T4C 2W4

| MLS®#:  | A2191236 | Area:                   | Listing<br>Date: | 01/31/25 | List Price: <b>\$2,999,999</b> |
|---------|----------|-------------------------|------------------|----------|--------------------------------|
| Status: | Pending  | County: Rocky View Coun |                  | None     | Association: Fort McMurray     |