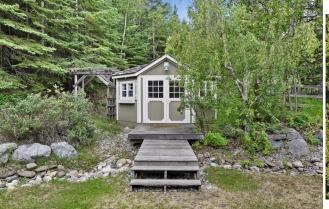

## 40191 RETREAT Road, Rural Rocky View County T4C 2W4

| MLS®#:  | A2191236 | Area:                   | Listing<br>Date: | 01/31/25 | List Price: <b>\$2,999,999</b> |
|---------|----------|-------------------------|------------------|----------|--------------------------------|
| Status: | Pending  | County: Rocky View Coun |                  | None     | Association: Fort McMurray     |

| ral Information  |                   |                    |                     | DOM                    |                   |
|------------------|-------------------|--------------------|---------------------|------------------------|-------------------|
| Туре:            | Residential       |                    |                     | 79                     |                   |
| ype:             | Detached          |                    |                     | <u>Layout</u>          |                   |
| own:             | Rural Rocky View  | Finished Floor Are | 2a                  | Beds:                  | 5 (3 2 )          |
|                  | County            | Abv Sqft:          | 2,567               | Baths:                 | 5.0 (4 2)         |
| Built:           | 1994              | Low Sqft:          |                     | Style:                 | 2 Storey, Acreage |
| <u>formation</u> |                   | Ttl Sqft:          | 2,567               |                        | with Residence    |
| z Ar:            | 259,617 sqft      | ·                  |                     |                        |                   |
| nape:            |                   |                    |                     | Parking                |                   |
|                  |                   |                    |                     | Ttl Park:              | 20                |
|                  |                   |                    |                     | Garage Sz:             | 4                 |
| S:               |                   |                    |                     | 5                      |                   |
| eat:             | No Neighbours Beh | ind,Pasture,Privat | e,Secluded,See Ren  | narks,Treed,Wooded     |                   |
| eat:             | Heated Garage,Ove | ersized,Parking Pa | d,Quad or More Atta | ched,RV Access/Parking | 1                 |