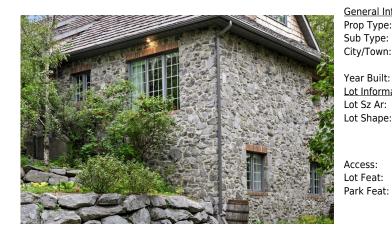

## 40191 RETREAT Road, Rural Rocky View County T4C 2W4

| MLS®#:  | A2191236 | Area:                   | Listing<br>Date: | 01/31/25 | List Price: <b>\$2,999,999</b> |
|---------|----------|-------------------------|------------------|----------|--------------------------------|
| Status: | Pending  | County: Rocky View Coun |                  | None     | Association: Fort McMurray     |

Utilities and Features

| Roof:<br>Heating:<br>Sewer:<br>Ext Feat:                                                          | Cedar Shake<br>Forced Air,Natural Gas<br>Septic Field,Septic System,Septic Ta<br>BBQ gas line,Garden,Other,Private Y |                                                                                                                   | Construction:<br>Stone,Stucco<br>Flooring:<br>Hardwood,Tile<br>Water Source:<br>Well<br>Fnd/Bsmt:<br>Poured Concrete |                                                       |                                                                                                                       |
|---------------------------------------------------------------------------------------------------|----------------------------------------------------------------------------------------------------------------------|-------------------------------------------------------------------------------------------------------------------|----------------------------------------------------------------------------------------------------------------------|-------------------------------------------------------|-----------------------------------------------------------------------------------------------------------------------|
| Kitchen Appl:<br>Int Feat:<br>Utilities:                                                          |                                                                                                                      | s Stove,Microwave,Wine Refrigerato<br>lling Fan(s),Granite Counters,No Smo                                        | r                                                                                                                    | ry Downstairs,Sauna,Vaulte                            | ed Ceiling(s),Wet Bar                                                                                                 |
| Room<br>2pc Bathroom<br>Dining Room<br>Kitchen<br>Living Room<br>Bedroom - Prin<br>2pc Ensuite ba | Main<br>Main<br>Main<br>mary Main                                                                                    | Dimensions<br>18`4" x 16`5"<br>29`9" x 40`9"<br>75`6" x 64`0"<br>59`7" x 59`4"<br>56`10" x 42`8"<br>15`0" x 17`3" | Room<br>4pc Ensuite bath<br>Foyer<br>Laundry<br>Mud Room<br>Walk-In Closet<br>3pc Bathroom                           | <u>Level</u><br>Main<br>Main<br>Main<br>Main<br>Upper | Dimensions<br>33`8" x 39`11"<br>32`0" x 23`9"<br>30`11" x 21`11"<br>25`2" x 42`11"<br>36`4" x 23`0"<br>17`3" x 24`10" |