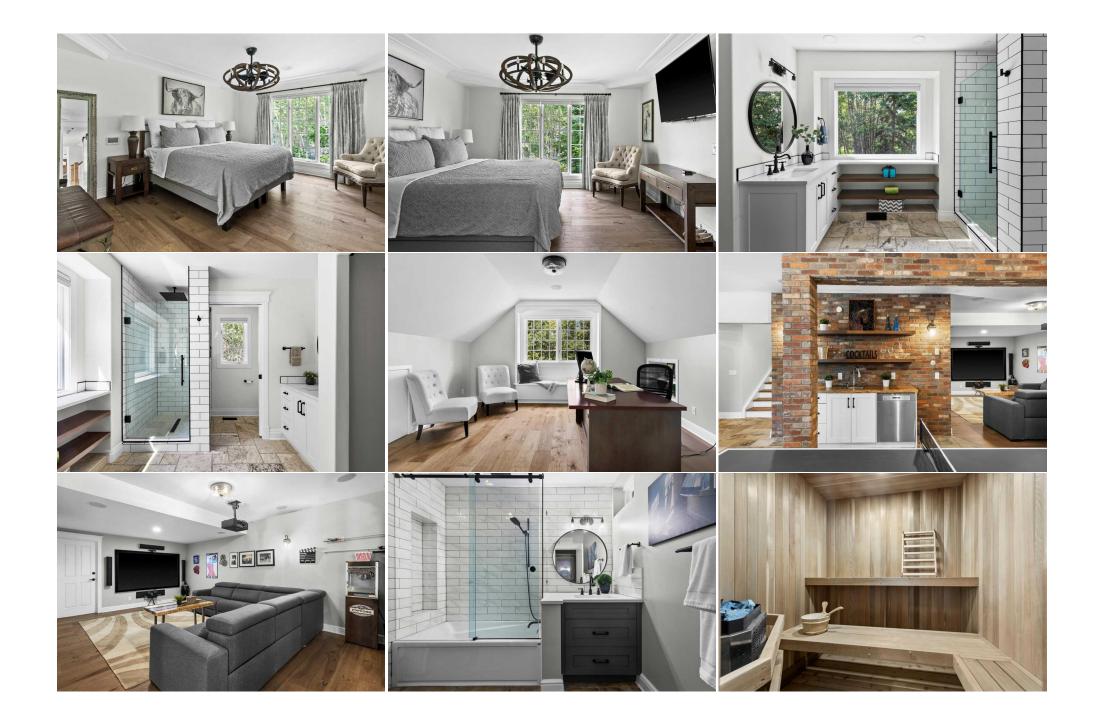

| ral Information  |                   |                    |                     | DOM                    |                   |
|------------------|-------------------|--------------------|---------------------|------------------------|-------------------|
| Туре:            | Residential       |                    |                     | 79                     |                   |
| ype:             | Detached          |                    |                     | <u>Layout</u>          |                   |
| own:             | Rural Rocky View  | Finished Floor Are | 2a                  | Beds:                  | 5 (3 2 )          |
|                  | County            | Abv Sqft:          | 2,567               | Baths:                 | 5.0 (4 2)         |
| Built:           | 1994              | Low Sqft:          |                     | Style:                 | 2 Storey, Acreage |
| <u>formation</u> |                   | Ttl Sqft:          | 2,567               |                        | with Residence    |
| z Ar:            | 259,617 sqft      | ·                  |                     |                        |                   |
| nape:            |                   |                    |                     | Parking                |                   |
|                  |                   |                    |                     | Ttl Park:              | 20                |
|                  |                   |                    |                     | Garage Sz:             | 4                 |
| S:               |                   |                    |                     | 5                      |                   |
| eat:             | No Neighbours Beh | ind,Pasture,Privat | e,Secluded,See Ren  | narks,Treed,Wooded     |                   |
| eat:             | Heated Garage,Ove | ersized,Parking Pa | d,Quad or More Atta | ched,RV Access/Parking | 1                 |

Utilities and Features

| Roof:<br>Heating:<br>Sewer:<br>Ext Feat:                                                          | Cedar Shake<br>Forced Air,Natural Gas<br>Septic Field,Septic System,Septic Ta<br>BBQ gas line,Garden,Other,Private Y |                                                                                                                   | Construction:<br>Stone,Stucco<br>Flooring:<br>Hardwood,Tile<br>Water Source:<br>Well<br>Fnd/Bsmt:<br>Poured Concrete |                                                       |                                                                                                                       |
|---------------------------------------------------------------------------------------------------|----------------------------------------------------------------------------------------------------------------------|-------------------------------------------------------------------------------------------------------------------|----------------------------------------------------------------------------------------------------------------------|-------------------------------------------------------|-----------------------------------------------------------------------------------------------------------------------|
| Kitchen Appl:<br>Int Feat:<br>Utilities:                                                          |                                                                                                                      | s Stove,Microwave,Wine Refrigerato<br>lling Fan(s),Granite Counters,No Smo                                        | r                                                                                                                    | ry Downstairs,Sauna,Vaulte                            | ed Ceiling(s),Wet Bar                                                                                                 |
| Room<br>2pc Bathroom<br>Dining Room<br>Kitchen<br>Living Room<br>Bedroom - Prin<br>2pc Ensuite ba | Main<br>Main<br>Main<br>mary Main                                                                                    | Dimensions<br>18`4" x 16`5"<br>29`9" x 40`9"<br>75`6" x 64`0"<br>59`7" x 59`4"<br>56`10" x 42`8"<br>15`0" x 17`3" | Room<br>4pc Ensuite bath<br>Foyer<br>Laundry<br>Mud Room<br>Walk-In Closet<br>3pc Bathroom                           | <u>Level</u><br>Main<br>Main<br>Main<br>Main<br>Upper | Dimensions<br>33`8" x 39`11"<br>32`0" x 23`9"<br>30`11" x 21`11"<br>25`2" x 42`11"<br>36`4" x 23`0"<br>17`3" x 24`10" |