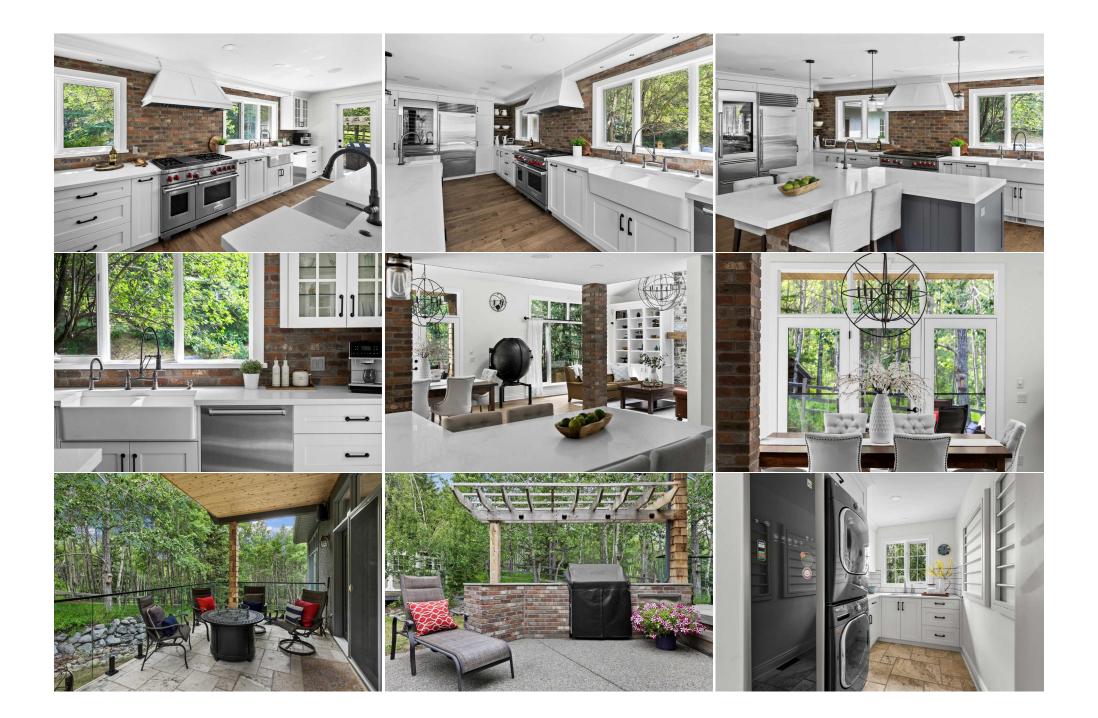

Utilities and Features

| Roof:<br>Heating:<br>Sewer:<br>Ext Feat:                                                          | Cedar Shake<br>Forced Air,Natural Gas<br>Septic Field,Septic System,Septic Ta<br>BBQ gas line,Garden,Other,Private Y |                                                                                                                   | Construction:<br>Stone,Stucco<br>Flooring:<br>Hardwood,Tile<br>Water Source:<br>Well<br>Fnd/Bsmt:<br>Poured Concrete |                                                       |                                                                                                                       |
|---------------------------------------------------------------------------------------------------|----------------------------------------------------------------------------------------------------------------------|-------------------------------------------------------------------------------------------------------------------|----------------------------------------------------------------------------------------------------------------------|-------------------------------------------------------|-----------------------------------------------------------------------------------------------------------------------|
| Kitchen Appl:<br>Int Feat:<br>Utilities:                                                          |                                                                                                                      | s Stove,Microwave,Wine Refrigerato<br>lling Fan(s),Granite Counters,No Smo                                        | r                                                                                                                    | ry Downstairs,Sauna,Vaulte                            | ed Ceiling(s),Wet Bar                                                                                                 |
| Room<br>2pc Bathroom<br>Dining Room<br>Kitchen<br>Living Room<br>Bedroom - Prin<br>2pc Ensuite ba | Main<br>Main<br>Main<br>mary Main                                                                                    | Dimensions<br>18`4" x 16`5"<br>29`9" x 40`9"<br>75`6" x 64`0"<br>59`7" x 59`4"<br>56`10" x 42`8"<br>15`0" x 17`3" | Room<br>4pc Ensuite bath<br>Foyer<br>Laundry<br>Mud Room<br>Walk-In Closet<br>3pc Bathroom                           | <u>Level</u><br>Main<br>Main<br>Main<br>Main<br>Upper | Dimensions<br>33`8" x 39`11"<br>32`0" x 23`9"<br>30`11" x 21`11"<br>25`2" x 42`11"<br>36`4" x 23`0"<br>17`3" x 24`10" |