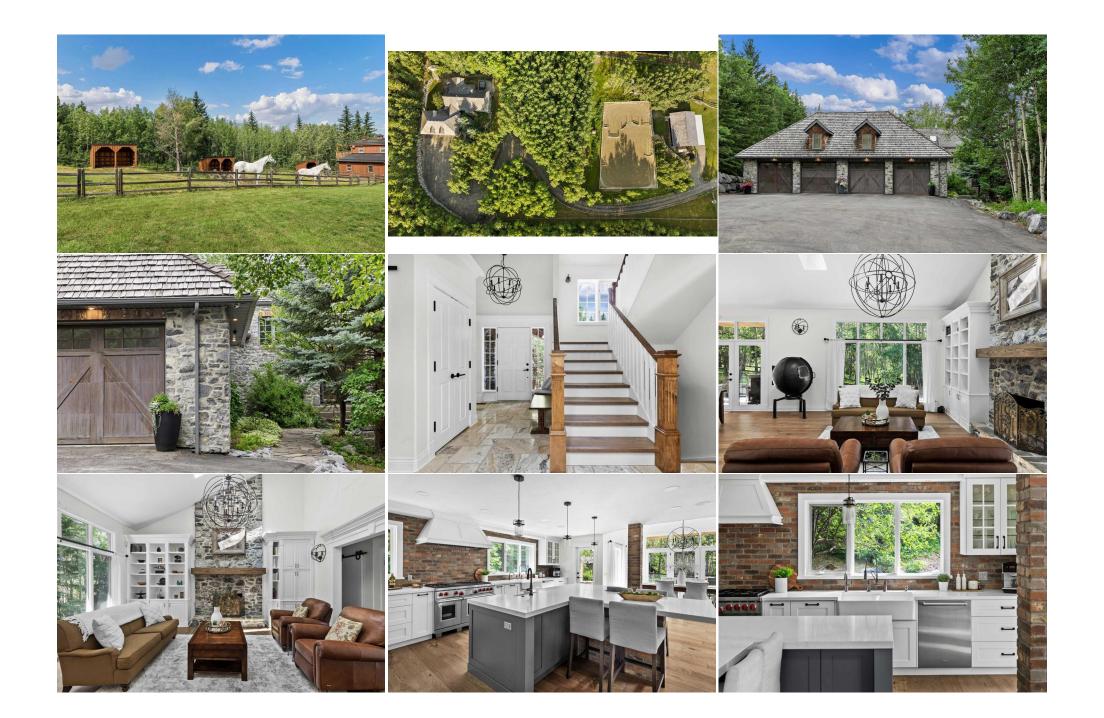

| ral Information  |                   |                    |                     | DOM                    |                   |
|------------------|-------------------|--------------------|---------------------|------------------------|-------------------|
| Туре:            | Residential       |                    |                     | 79                     |                   |
| ype:             | Detached          |                    |                     | <u>Layout</u>          |                   |
| own:             | Rural Rocky View  | Finished Floor Are | 2a                  | Beds:                  | 5 (3 2 )          |
|                  | County            | Abv Sqft:          | 2,567               | Baths:                 | 5.0 (4 2)         |
| Built:           | 1994              | Low Sqft:          |                     | Style:                 | 2 Storey, Acreage |
| <u>formation</u> |                   | Ttl Sqft:          | 2,567               |                        | with Residence    |
| z Ar:            | 259,617 sqft      | ·                  |                     |                        |                   |
| nape:            |                   |                    |                     | Parking                |                   |
|                  |                   |                    |                     | Ttl Park:              | 20                |
|                  |                   |                    |                     | Garage Sz:             | 4                 |
| S:               |                   |                    |                     | 5                      |                   |
| eat:             | No Neighbours Beh | ind,Pasture,Privat | e,Secluded,See Ren  | narks,Treed,Wooded     |                   |
| eat:             | Heated Garage,Ove | ersized,Parking Pa | d,Quad or More Atta | ched,RV Access/Parking | 1                 |

Utilities and Features

| Roof:<br>Heating:<br>Sewer:<br>Ext Feat:                                                          | Cedar Shake<br>Forced Air,Natural Gas<br>Septic Field,Septic System,Septic Ta<br>BBQ gas line,Garden,Other,Private Y |                                                                                                                   | Construction:<br>Stone,Stucco<br>Flooring:<br>Hardwood,Tile<br>Water Source:<br>Well<br>Fnd/Bsmt:<br>Poured Concrete |                                                       |                                                                                                                       |
|---------------------------------------------------------------------------------------------------|----------------------------------------------------------------------------------------------------------------------|-------------------------------------------------------------------------------------------------------------------|----------------------------------------------------------------------------------------------------------------------|-------------------------------------------------------|-----------------------------------------------------------------------------------------------------------------------|
| Kitchen Appl:<br>Int Feat:<br>Utilities:                                                          |                                                                                                                      | s Stove,Microwave,Wine Refrigerato<br>lling Fan(s),Granite Counters,No Smo                                        | r                                                                                                                    | ry Downstairs,Sauna,Vaulte                            | ed Ceiling(s),Wet Bar                                                                                                 |
| Room<br>2pc Bathroom<br>Dining Room<br>Kitchen<br>Living Room<br>Bedroom - Prin<br>2pc Ensuite ba | Main<br>Main<br>Main<br>mary Main                                                                                    | Dimensions<br>18`4" x 16`5"<br>29`9" x 40`9"<br>75`6" x 64`0"<br>59`7" x 59`4"<br>56`10" x 42`8"<br>15`0" x 17`3" | Room<br>4pc Ensuite bath<br>Foyer<br>Laundry<br>Mud Room<br>Walk-In Closet<br>3pc Bathroom                           | <u>Level</u><br>Main<br>Main<br>Main<br>Main<br>Upper | Dimensions<br>33`8" x 39`11"<br>32`0" x 23`9"<br>30`11" x 21`11"<br>25`2" x 42`11"<br>36`4" x 23`0"<br>17`3" x 24`10" |