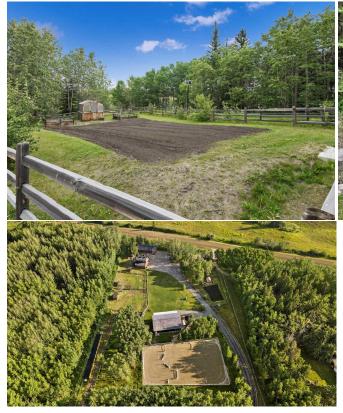

## 40191 RETREAT Road, Rural Rocky View County T4C 2W4

| MLS®#:  | A2191236 | Area:                   | Listing<br>Date: | 01/31/25 | List Price: <b>\$2,999,999</b> |
|---------|----------|-------------------------|------------------|----------|--------------------------------|
| Status: | Pending  | County: Rocky View Coun |                  | None     | Association: Fort McMurray     |

| ral Information  |                   |                    |                     | DOM                    |                   |
|------------------|-------------------|--------------------|---------------------|------------------------|-------------------|
| Туре:            | Residential       |                    |                     | 79                     |                   |
| ype:             | Detached          |                    |                     | <u>Layout</u>          |                   |
| own:             | Rural Rocky View  | Finished Floor Are | 2a                  | Beds:                  | 5 (3 2 )          |
|                  | County            | Abv Sqft:          | 2,567               | Baths:                 | 5.0 (4 2)         |
| Built:           | 1994              | Low Sqft:          |                     | Style:                 | 2 Storey, Acreage |
| <u>formation</u> |                   | Ttl Sqft:          | 2,567               |                        | with Residence    |
| z Ar:            | 259,617 sqft      | ·                  |                     |                        |                   |
| nape:            |                   |                    |                     | Parking                |                   |
|                  |                   |                    |                     | Ttl Park:              | 20                |
|                  |                   |                    |                     | Garage Sz:             | 4                 |
| S:               |                   |                    |                     | 5                      |                   |
| eat:             | No Neighbours Beh | ind,Pasture,Privat | e,Secluded,See Ren  | narks,Treed,Wooded     |                   |
| eat:             | Heated Garage,Ove | ersized,Parking Pa | d,Quad or More Atta | ched,RV Access/Parking | 1                 |