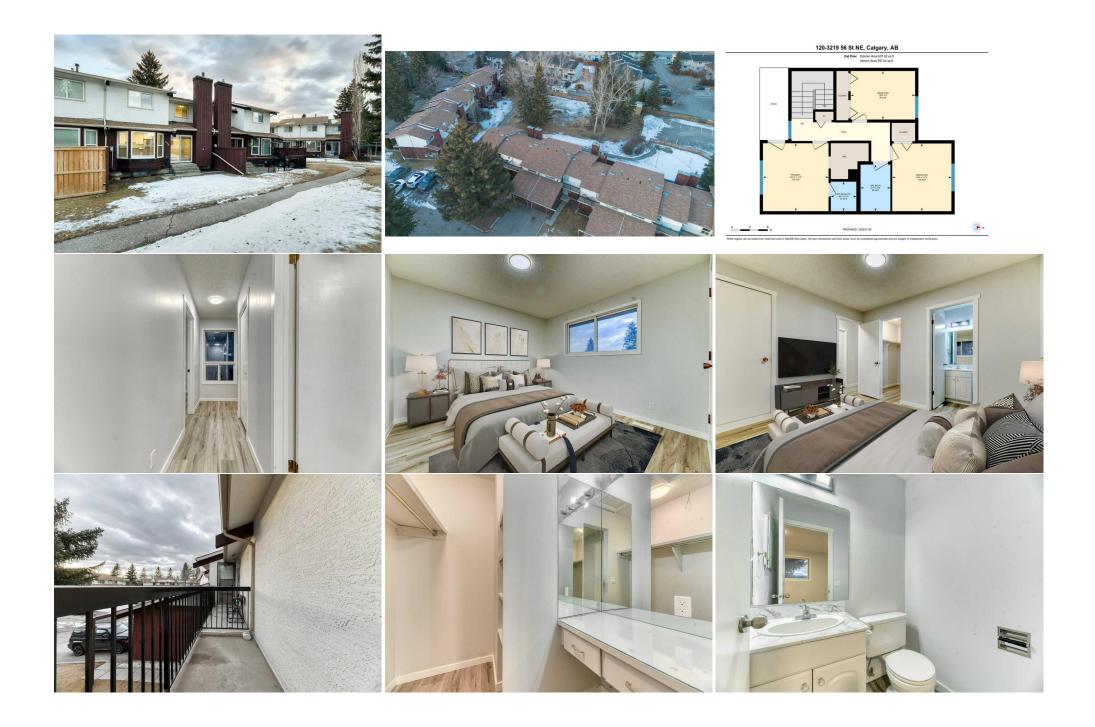

| Condo Fee:<br><b>\$513</b>                      |                                                                                                         | Title:<br><b>Fee Simple</b><br>Fee Freq:<br><b>Monthly</b>                                                                                          |                                                                                                                                                            | Zoning:<br>M-C1                                                                                                                                                                                                                                                                                                                                                                                           |
|-------------------------------------------------|---------------------------------------------------------------------------------------------------------|-----------------------------------------------------------------------------------------------------------------------------------------------------|------------------------------------------------------------------------------------------------------------------------------------------------------------|-----------------------------------------------------------------------------------------------------------------------------------------------------------------------------------------------------------------------------------------------------------------------------------------------------------------------------------------------------------------------------------------------------------|
| Legal Desc:                                     | 8910564                                                                                                 |                                                                                                                                                     | Remarks                                                                                                                                                    |                                                                                                                                                                                                                                                                                                                                                                                                           |
| Pub Rmks:<br>Inclusions:<br>Property Listed By: | beautiful BRIGHT & FUL<br>really well with the case<br>master bedroom feature<br>level. Brand new renos | LY FINISHED unit offers nearly 180<br>ual dining area and well-equipped<br>es a walk-in closet, 2pc ensuite &<br>include an upgraded kitchen, finis | 00sqft of impeccable living space in an<br>kitchen boasting NEW CABINETS/COUI<br>SUNNY SOUTH FACING BALCONY. Two<br>hed basement, stylish décor, paint & v | the to amenities, shopping, playground, schools & public transit. This<br>o OPEN FLOOR PLAN presenting a spacious living room which flows<br>NTERTOPS, stainless steel appliances & plenty of storage space. The<br>more bedrooms separated by the main 4pc bathroom complete this<br>vinyl plank flooring. AMAZING LOCATION with easy access to all major<br>c transit makes this a perfect family home! |