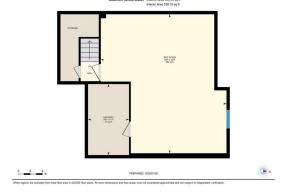

## TO VIEW THIS PROPERTY WITH AN A-TEAM BUYER'S AGENT PLEASE CONTACT (587) 700-7123

120-3219 56 St NE, Calgary, AB Besenerit (Below Grade) Extrin Area 539.14 eq.t. Interior Area 538, 19 eq.t.