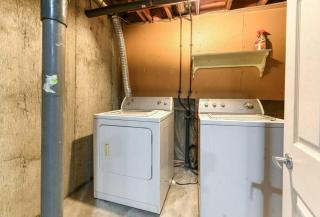

Utilities and Features

| Roof:<br>Heating:<br>Sewer:<br>Ext Feat:                                              | Asphalt Shingle<br>Forced Air<br>Courtyard,Playground,Private Yard |                                                                                                               | Flooring:<br>Vinyl Plank                                                                                  | Stucco,Wood Frame,Wood Siding<br>Flooring:<br>Vinyl Plank |                                                                                              |  |
|---------------------------------------------------------------------------------------|--------------------------------------------------------------------|---------------------------------------------------------------------------------------------------------------|-----------------------------------------------------------------------------------------------------------|-----------------------------------------------------------|----------------------------------------------------------------------------------------------|--|
| Kitchen Appl:<br>Int Feat:<br>Utilities:                                              | Bar Fridge,Dishwashe<br>Kitchen Island,No Ani                      | -                                                                                                             | Fnd/Bsmt:<br>Poured Concrete<br>an,Refrigerator,Washer                                                    |                                                           |                                                                                              |  |
| Room<br>Living Room<br>Dining Room<br>Kitchen<br>2pc Bathroom<br>Game Room<br>Laundry | <u>Level</u><br>Main<br>Main<br>Main<br>Lower<br>Lower             | Dimensions<br>19`1" x 11`8"<br>11`5" x 10`7"<br>11`5" x 8`5"<br>6`3" x 4`11"<br>22`8" x 20`6"<br>11`7" x 6`8" | Room Information Room Bedroom - Primary Bedroom Bedroom 2pc Ensuite bath 4pc Bathroom Legal/Tax/Financial | <u>Level</u><br>Upper<br>Upper<br>Upper<br>Upper<br>Upper | Dimensions<br>11`3" x 10`1"<br>11`3" x 9`10"<br>10`8" x 8`0"<br>4`11" x 4`3"<br>7`9" x 4`11" |  |

| Condo Fee:<br><b>\$513</b>                      |                                                                                                         | Title:<br><b>Fee Simple</b><br>Fee Freq:<br><b>Monthly</b>                                                                                          |                                                                                                                                                            | Zoning:<br>M-C1                                                                                                                                                                                                                                                                                                                                                                                           |
|-------------------------------------------------|---------------------------------------------------------------------------------------------------------|-----------------------------------------------------------------------------------------------------------------------------------------------------|------------------------------------------------------------------------------------------------------------------------------------------------------------|-----------------------------------------------------------------------------------------------------------------------------------------------------------------------------------------------------------------------------------------------------------------------------------------------------------------------------------------------------------------------------------------------------------|
| Legal Desc:                                     | 8910564                                                                                                 |                                                                                                                                                     | Remarks                                                                                                                                                    |                                                                                                                                                                                                                                                                                                                                                                                                           |
| Pub Rmks:<br>Inclusions:<br>Property Listed By: | beautiful BRIGHT & FUL<br>really well with the case<br>master bedroom feature<br>level. Brand new renos | LY FINISHED unit offers nearly 180<br>ual dining area and well-equipped<br>es a walk-in closet, 2pc ensuite &<br>include an upgraded kitchen, finis | 00sqft of impeccable living space in an<br>kitchen boasting NEW CABINETS/COUI<br>SUNNY SOUTH FACING BALCONY. Two<br>hed basement, stylish décor, paint & v | the to amenities, shopping, playground, schools & public transit. This<br>o OPEN FLOOR PLAN presenting a spacious living room which flows<br>NTERTOPS, stainless steel appliances & plenty of storage space. The<br>more bedrooms separated by the main 4pc bathroom complete this<br>vinyl plank flooring. AMAZING LOCATION with easy access to all major<br>c transit makes this a perfect family home! |