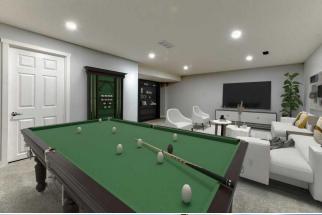

Utilities and Features

| Roof:<br>Heating:<br>Sewer:<br>Ext Feat:                                              | Asphalt Shingle<br>Forced Air<br>Courtyard,Playground,Private Yard |                                                                                                               | Flooring:<br>Vinyl Plank                                                                                  | Stucco,Wood Frame,Wood Siding<br>Flooring:<br>Vinyl Plank |                                                                                              |  |
|---------------------------------------------------------------------------------------|--------------------------------------------------------------------|---------------------------------------------------------------------------------------------------------------|-----------------------------------------------------------------------------------------------------------|-----------------------------------------------------------|----------------------------------------------------------------------------------------------|--|
| Kitchen Appl:<br>Int Feat:<br>Utilities:                                              | Bar Fridge,Dishwashe<br>Kitchen Island,No Ani                      | -                                                                                                             | Fnd/Bsmt:<br>Poured Concrete<br>an,Refrigerator,Washer                                                    |                                                           |                                                                                              |  |
| Room<br>Living Room<br>Dining Room<br>Kitchen<br>2pc Bathroom<br>Game Room<br>Laundry | <u>Level</u><br>Main<br>Main<br>Main<br>Lower<br>Lower             | Dimensions<br>19`1" x 11`8"<br>11`5" x 10`7"<br>11`5" x 8`5"<br>6`3" x 4`11"<br>22`8" x 20`6"<br>11`7" x 6`8" | Room Information Room Bedroom - Primary Bedroom Bedroom 2pc Ensuite bath 4pc Bathroom Legal/Tax/Financial | <u>Level</u><br>Upper<br>Upper<br>Upper<br>Upper<br>Upper | Dimensions<br>11`3" x 10`1"<br>11`3" x 9`10"<br>10`8" x 8`0"<br>4`11" x 4`3"<br>7`9" x 4`11" |  |

| Condo Fee:<br><b>\$513</b>                      |                                                                                                         | Title:<br><b>Fee Simple</b><br>Fee Freq:<br><b>Monthly</b>                                                                                          |                                                                                                                                                            | Zoning:<br>M-C1                                                                                                                                                                                                                                                                                                                                                                                           |
|-------------------------------------------------|---------------------------------------------------------------------------------------------------------|-----------------------------------------------------------------------------------------------------------------------------------------------------|------------------------------------------------------------------------------------------------------------------------------------------------------------|-----------------------------------------------------------------------------------------------------------------------------------------------------------------------------------------------------------------------------------------------------------------------------------------------------------------------------------------------------------------------------------------------------------|
| Legal Desc:                                     | 8910564                                                                                                 |                                                                                                                                                     | Remarks                                                                                                                                                    |                                                                                                                                                                                                                                                                                                                                                                                                           |
| Pub Rmks:<br>Inclusions:<br>Property Listed By: | beautiful BRIGHT & FUL<br>really well with the case<br>master bedroom feature<br>level. Brand new renos | LY FINISHED unit offers nearly 180<br>ual dining area and well-equipped<br>es a walk-in closet, 2pc ensuite &<br>include an upgraded kitchen, finis | 00sqft of impeccable living space in an<br>kitchen boasting NEW CABINETS/COUI<br>SUNNY SOUTH FACING BALCONY. Two<br>hed basement, stylish décor, paint & v | the to amenities, shopping, playground, schools & public transit. This<br>o OPEN FLOOR PLAN presenting a spacious living room which flows<br>NTERTOPS, stainless steel appliances & plenty of storage space. The<br>more bedrooms separated by the main 4pc bathroom complete this<br>vinyl plank flooring. AMAZING LOCATION with easy access to all major<br>c transit makes this a perfect family home! |