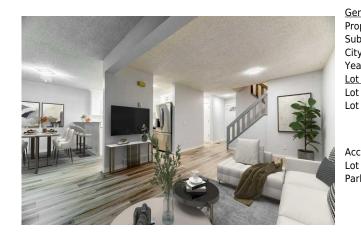

| Condo Fee:<br><b>\$513</b>                      |                                                                                                         | Title:<br><b>Fee Simple</b><br>Fee Freq:<br><b>Monthly</b>                                                                                          |                                                                                                                                                            | Zoning:<br>M-C1                                                                                                                                                                                                                                                                                                                                                                                           |
|-------------------------------------------------|---------------------------------------------------------------------------------------------------------|-----------------------------------------------------------------------------------------------------------------------------------------------------|------------------------------------------------------------------------------------------------------------------------------------------------------------|-----------------------------------------------------------------------------------------------------------------------------------------------------------------------------------------------------------------------------------------------------------------------------------------------------------------------------------------------------------------------------------------------------------|
| Legal Desc:                                     | 8910564                                                                                                 |                                                                                                                                                     | Remarks                                                                                                                                                    |                                                                                                                                                                                                                                                                                                                                                                                                           |
| Pub Rmks:<br>Inclusions:<br>Property Listed By: | beautiful BRIGHT & FUL<br>really well with the case<br>master bedroom feature<br>level. Brand new renos | LY FINISHED unit offers nearly 180<br>ual dining area and well-equipped<br>es a walk-in closet, 2pc ensuite &<br>include an upgraded kitchen, finis | 00sqft of impeccable living space in an<br>kitchen boasting NEW CABINETS/COUI<br>SUNNY SOUTH FACING BALCONY. Two<br>hed basement, stylish décor, paint & v | the to amenities, shopping, playground, schools & public transit. This<br>o OPEN FLOOR PLAN presenting a spacious living room which flows<br>NTERTOPS, stainless steel appliances & plenty of storage space. The<br>more bedrooms separated by the main 4pc bathroom complete this<br>vinyl plank flooring. AMAZING LOCATION with easy access to all major<br>c transit makes this a perfect family home! |