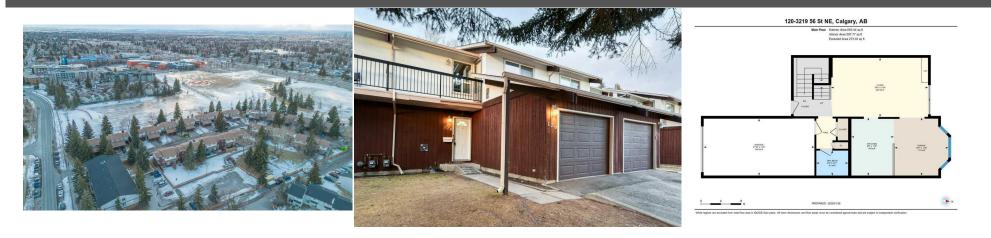

| Condo Fee:<br><b>\$513</b>                      |                                                                                                         | Title:<br><b>Fee Simple</b><br>Fee Freq:<br><b>Monthly</b>                                                                                          |                                                                                                                                                            | Zoning:<br>M-C1                                                                                                                                                                                                                                                                                                                                                                                           |
|-------------------------------------------------|---------------------------------------------------------------------------------------------------------|-----------------------------------------------------------------------------------------------------------------------------------------------------|------------------------------------------------------------------------------------------------------------------------------------------------------------|-----------------------------------------------------------------------------------------------------------------------------------------------------------------------------------------------------------------------------------------------------------------------------------------------------------------------------------------------------------------------------------------------------------|
| Legal Desc:                                     | 8910564                                                                                                 |                                                                                                                                                     | Remarks                                                                                                                                                    |                                                                                                                                                                                                                                                                                                                                                                                                           |
| Pub Rmks:<br>Inclusions:<br>Property Listed By: | beautiful BRIGHT & FUL<br>really well with the case<br>master bedroom feature<br>level. Brand new renos | LY FINISHED unit offers nearly 180<br>ual dining area and well-equipped<br>es a walk-in closet, 2pc ensuite &<br>include an upgraded kitchen, finis | 00sqft of impeccable living space in an<br>kitchen boasting NEW CABINETS/COUI<br>SUNNY SOUTH FACING BALCONY. Two<br>hed basement, stylish décor, paint & v | the to amenities, shopping, playground, schools & public transit. This<br>o OPEN FLOOR PLAN presenting a spacious living room which flows<br>NTERTOPS, stainless steel appliances & plenty of storage space. The<br>more bedrooms separated by the main 4pc bathroom complete this<br>vinyl plank flooring. AMAZING LOCATION with easy access to all major<br>c transit makes this a perfect family home! |

## TO VIEW THIS PROPERTY WITH AN A-TEAM BUYER'S AGENT PLEASE CONTACT (587) 700-7123

120-3219 56 St NE, Calgary, AB Besenerit (Below Grade) Extrin Area 539.14 eq.t. Interior Area 538, 19 eq.t.