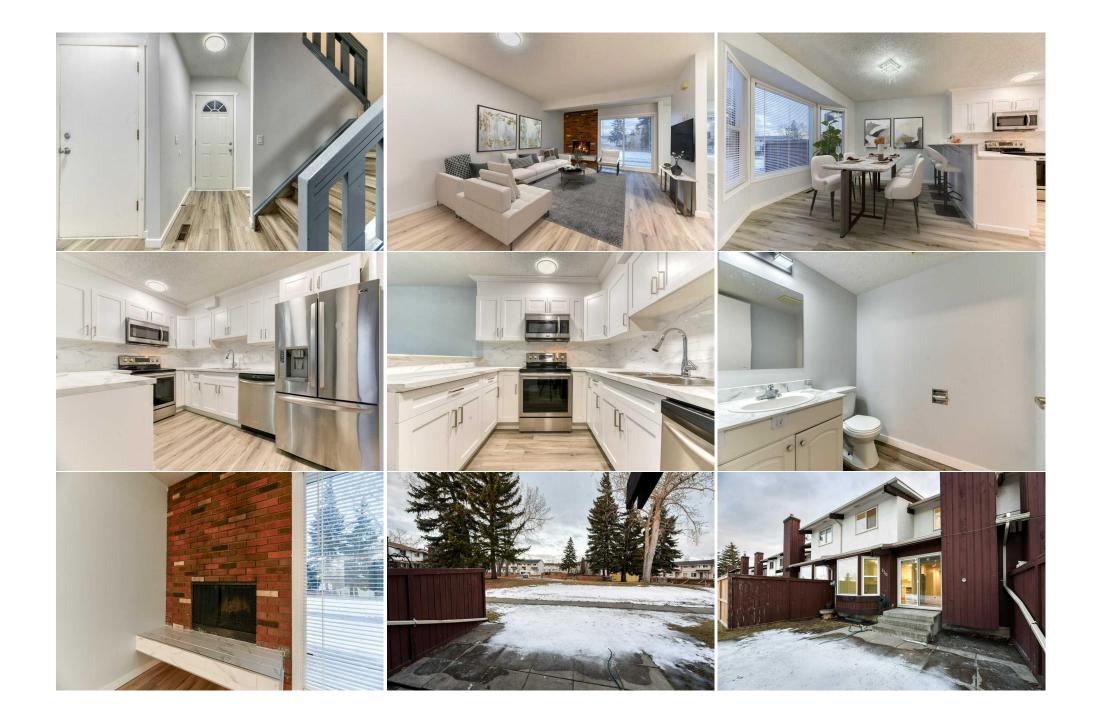

| Condo Fee:<br><b>\$513</b>                      |                                                                                                         | Title:<br><b>Fee Simple</b><br>Fee Freq:<br><b>Monthly</b>                                                                                          |                                                                                                                                                            | Zoning:<br>M-C1                                                                                                                                                                                                                                                                                                                                                                                           |
|-------------------------------------------------|---------------------------------------------------------------------------------------------------------|-----------------------------------------------------------------------------------------------------------------------------------------------------|------------------------------------------------------------------------------------------------------------------------------------------------------------|-----------------------------------------------------------------------------------------------------------------------------------------------------------------------------------------------------------------------------------------------------------------------------------------------------------------------------------------------------------------------------------------------------------|
| Legal Desc:                                     | 8910564                                                                                                 |                                                                                                                                                     | Remarks                                                                                                                                                    |                                                                                                                                                                                                                                                                                                                                                                                                           |
| Pub Rmks:<br>Inclusions:<br>Property Listed By: | beautiful BRIGHT & FUL<br>really well with the case<br>master bedroom feature<br>level. Brand new renos | LY FINISHED unit offers nearly 180<br>ual dining area and well-equipped<br>es a walk-in closet, 2pc ensuite &<br>include an upgraded kitchen, finis | 00sqft of impeccable living space in an<br>kitchen boasting NEW CABINETS/COUI<br>SUNNY SOUTH FACING BALCONY. Two<br>hed basement, stylish décor, paint & v | the to amenities, shopping, playground, schools & public transit. This<br>o OPEN FLOOR PLAN presenting a spacious living room which flows<br>NTERTOPS, stainless steel appliances & plenty of storage space. The<br>more bedrooms separated by the main 4pc bathroom complete this<br>vinyl plank flooring. AMAZING LOCATION with easy access to all major<br>c transit makes this a perfect family home! |