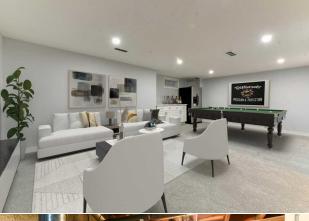

Utilities and Features

| Roof:<br>Heating:<br>Sewer:<br>Ext Feat:                                              | Asphalt Shingle<br>Forced Air<br>Courtyard,Playground,Private Yard |                                                                                                               | Flooring:<br>Vinyl Plank                                                                                  | Stucco,Wood Frame,Wood Siding<br>Flooring:<br>Vinyl Plank |                                                                                              |  |
|---------------------------------------------------------------------------------------|--------------------------------------------------------------------|---------------------------------------------------------------------------------------------------------------|-----------------------------------------------------------------------------------------------------------|-----------------------------------------------------------|----------------------------------------------------------------------------------------------|--|
| Kitchen Appl:<br>Int Feat:<br>Utilities:                                              | Bar Fridge,Dishwashe<br>Kitchen Island,No Ani                      | -                                                                                                             | Fnd/Bsmt:<br>Poured Concrete<br>an,Refrigerator,Washer                                                    |                                                           |                                                                                              |  |
| Room<br>Living Room<br>Dining Room<br>Kitchen<br>2pc Bathroom<br>Game Room<br>Laundry | <u>Level</u><br>Main<br>Main<br>Main<br>Lower<br>Lower             | Dimensions<br>19`1" x 11`8"<br>11`5" x 10`7"<br>11`5" x 8`5"<br>6`3" x 4`11"<br>22`8" x 20`6"<br>11`7" x 6`8" | Room Information Room Bedroom - Primary Bedroom Bedroom 2pc Ensuite bath 4pc Bathroom Legal/Tax/Financial | <u>Level</u><br>Upper<br>Upper<br>Upper<br>Upper<br>Upper | Dimensions<br>11`3" x 10`1"<br>11`3" x 9`10"<br>10`8" x 8`0"<br>4`11" x 4`3"<br>7`9" x 4`11" |  |

| Condo Fee:<br><b>\$513</b>                      |                                                                                                         | Title:<br><b>Fee Simple</b><br>Fee Freq:<br><b>Monthly</b>                                                                                          |                                                                                                                                                            | Zoning:<br>M-C1                                                                                                                                                                                                                                                                                                                                                                                           |
|-------------------------------------------------|---------------------------------------------------------------------------------------------------------|-----------------------------------------------------------------------------------------------------------------------------------------------------|------------------------------------------------------------------------------------------------------------------------------------------------------------|-----------------------------------------------------------------------------------------------------------------------------------------------------------------------------------------------------------------------------------------------------------------------------------------------------------------------------------------------------------------------------------------------------------|
| Legal Desc:                                     | 8910564                                                                                                 |                                                                                                                                                     | Remarks                                                                                                                                                    |                                                                                                                                                                                                                                                                                                                                                                                                           |
| Pub Rmks:<br>Inclusions:<br>Property Listed By: | beautiful BRIGHT & FUL<br>really well with the case<br>master bedroom feature<br>level. Brand new renos | LY FINISHED unit offers nearly 180<br>ual dining area and well-equipped<br>es a walk-in closet, 2pc ensuite &<br>include an upgraded kitchen, finis | 00sqft of impeccable living space in an<br>kitchen boasting NEW CABINETS/COUI<br>SUNNY SOUTH FACING BALCONY. Two<br>hed basement, stylish décor, paint & v | the to amenities, shopping, playground, schools & public transit. This<br>o OPEN FLOOR PLAN presenting a spacious living room which flows<br>NTERTOPS, stainless steel appliances & plenty of storage space. The<br>more bedrooms separated by the main 4pc bathroom complete this<br>vinyl plank flooring. AMAZING LOCATION with easy access to all major<br>c transit makes this a perfect family home! |