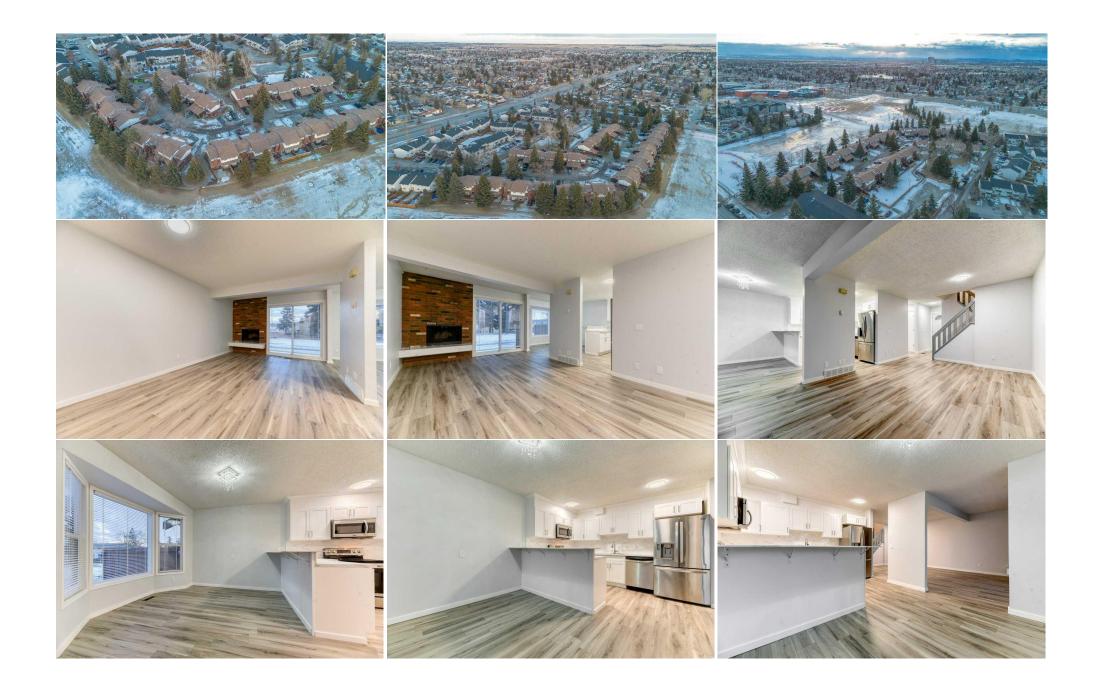

| Condo Fee:<br><b>\$513</b>                      |                                                                                                         | Title:<br><b>Fee Simple</b><br>Fee Freq:<br><b>Monthly</b>                                                                                          |                                                                                                                                                            | Zoning:<br>M-C1                                                                                                                                                                                                                                                                                                                                                                                           |
|-------------------------------------------------|---------------------------------------------------------------------------------------------------------|-----------------------------------------------------------------------------------------------------------------------------------------------------|------------------------------------------------------------------------------------------------------------------------------------------------------------|-----------------------------------------------------------------------------------------------------------------------------------------------------------------------------------------------------------------------------------------------------------------------------------------------------------------------------------------------------------------------------------------------------------|
| Legal Desc:                                     | 8910564                                                                                                 |                                                                                                                                                     | Remarks                                                                                                                                                    |                                                                                                                                                                                                                                                                                                                                                                                                           |
| Pub Rmks:<br>Inclusions:<br>Property Listed By: | beautiful BRIGHT & FUL<br>really well with the case<br>master bedroom feature<br>level. Brand new renos | LY FINISHED unit offers nearly 180<br>ual dining area and well-equipped<br>es a walk-in closet, 2pc ensuite &<br>include an upgraded kitchen, finis | 00sqft of impeccable living space in an<br>kitchen boasting NEW CABINETS/COUI<br>SUNNY SOUTH FACING BALCONY. Two<br>hed basement, stylish décor, paint & v | the to amenities, shopping, playground, schools & public transit. This<br>o OPEN FLOOR PLAN presenting a spacious living room which flows<br>NTERTOPS, stainless steel appliances & plenty of storage space. The<br>more bedrooms separated by the main 4pc bathroom complete this<br>vinyl plank flooring. AMAZING LOCATION with easy access to all major<br>c transit makes this a perfect family home! |