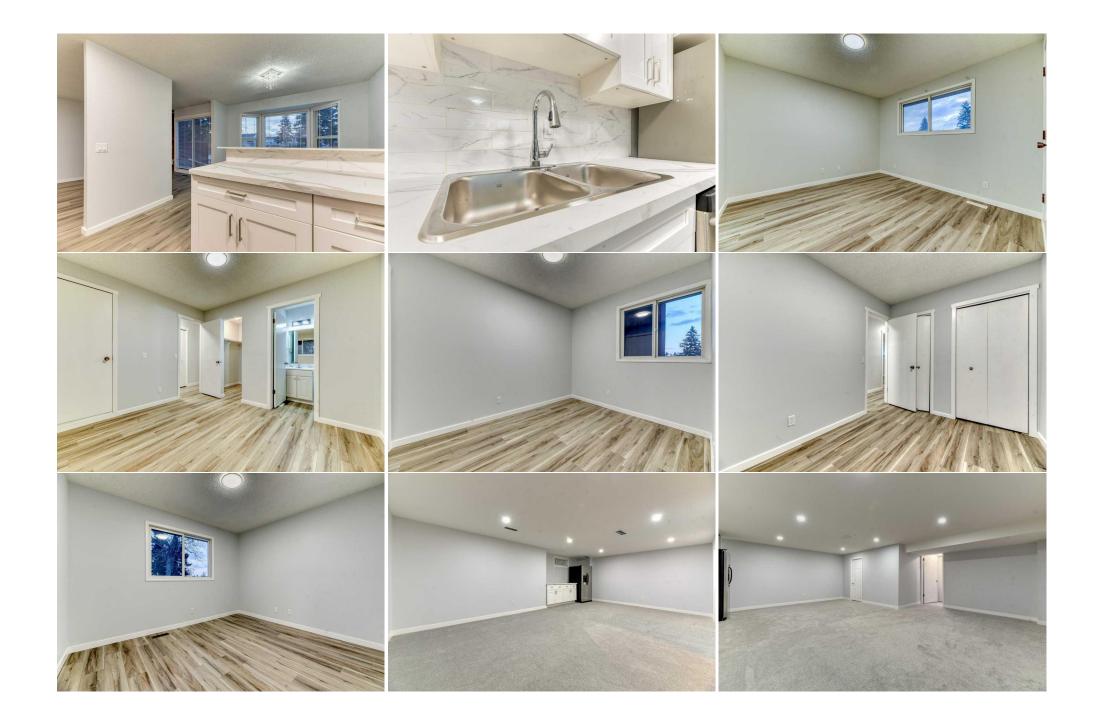

| Condo Fee:<br><b>\$513</b>                      |                                                                                                         | Title:<br><b>Fee Simple</b><br>Fee Freq:<br><b>Monthly</b>                                                                                          |                                                                                                                                                            | Zoning:<br>M-C1                                                                                                                                                                                                                                                                                                                                                                                           |
|-------------------------------------------------|---------------------------------------------------------------------------------------------------------|-----------------------------------------------------------------------------------------------------------------------------------------------------|------------------------------------------------------------------------------------------------------------------------------------------------------------|-----------------------------------------------------------------------------------------------------------------------------------------------------------------------------------------------------------------------------------------------------------------------------------------------------------------------------------------------------------------------------------------------------------|
| Legal Desc:                                     | 8910564                                                                                                 |                                                                                                                                                     | Remarks                                                                                                                                                    |                                                                                                                                                                                                                                                                                                                                                                                                           |
| Pub Rmks:<br>Inclusions:<br>Property Listed By: | beautiful BRIGHT & FUL<br>really well with the case<br>master bedroom feature<br>level. Brand new renos | LY FINISHED unit offers nearly 180<br>ual dining area and well-equipped<br>es a walk-in closet, 2pc ensuite &<br>include an upgraded kitchen, finis | 00sqft of impeccable living space in an<br>kitchen boasting NEW CABINETS/COUI<br>SUNNY SOUTH FACING BALCONY. Two<br>hed basement, stylish décor, paint & v | the to amenities, shopping, playground, schools & public transit. This<br>o OPEN FLOOR PLAN presenting a spacious living room which flows<br>NTERTOPS, stainless steel appliances & plenty of storage space. The<br>more bedrooms separated by the main 4pc bathroom complete this<br>vinyl plank flooring. AMAZING LOCATION with easy access to all major<br>c transit makes this a perfect family home! |