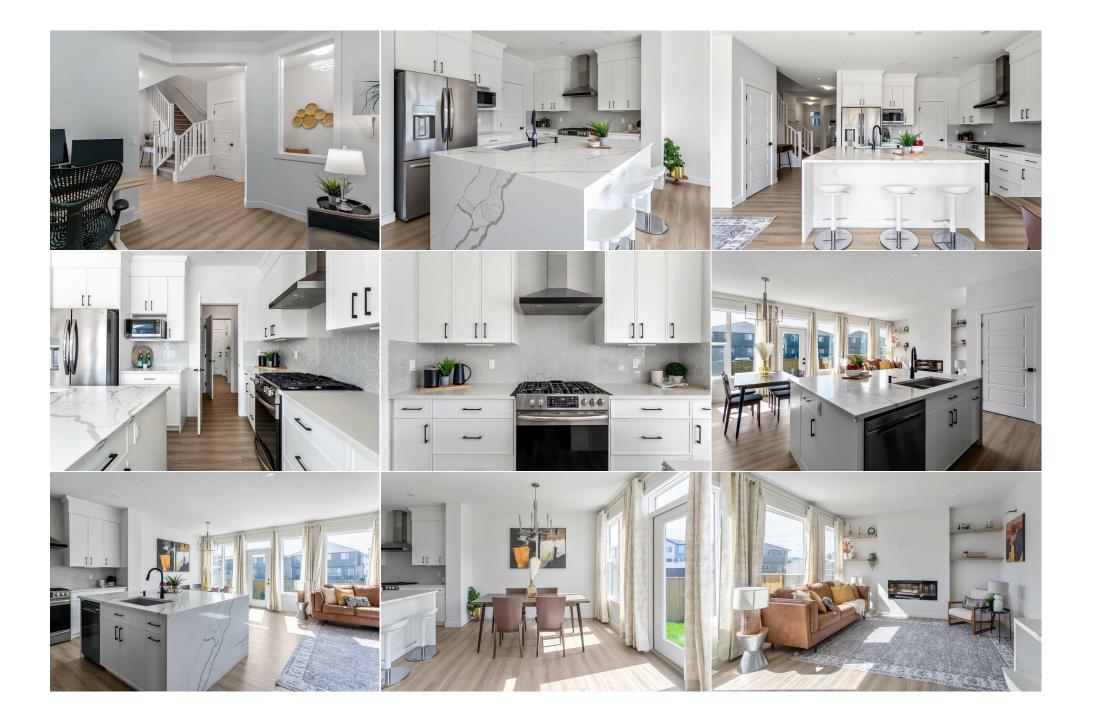

| Laundry<br>5pc Bathroom                         | Upper<br>Upper                                                                                                                                                                                                                                                                                                                                     | 20`6" x 24`7"                                                                                                                                                                                                                                                                                                                                                                                                                                                                                                                                                                                                                                                                                                                                                                                                                                                                                                                                                                                                                                                                                                                                                                                                                                                                                                                                                                                                                                                                                                                                                                                                                                                                                                                                                                                                                                                                                                                                                                                                                                                                                                                  | <b>5pc Ensuite bath</b><br><b>2pc Bathroom</b><br>Legal/Tax/Financial | Upper<br>Main |  |  |  |
|-------------------------------------------------|----------------------------------------------------------------------------------------------------------------------------------------------------------------------------------------------------------------------------------------------------------------------------------------------------------------------------------------------------|--------------------------------------------------------------------------------------------------------------------------------------------------------------------------------------------------------------------------------------------------------------------------------------------------------------------------------------------------------------------------------------------------------------------------------------------------------------------------------------------------------------------------------------------------------------------------------------------------------------------------------------------------------------------------------------------------------------------------------------------------------------------------------------------------------------------------------------------------------------------------------------------------------------------------------------------------------------------------------------------------------------------------------------------------------------------------------------------------------------------------------------------------------------------------------------------------------------------------------------------------------------------------------------------------------------------------------------------------------------------------------------------------------------------------------------------------------------------------------------------------------------------------------------------------------------------------------------------------------------------------------------------------------------------------------------------------------------------------------------------------------------------------------------------------------------------------------------------------------------------------------------------------------------------------------------------------------------------------------------------------------------------------------------------------------------------------------------------------------------------------------|-----------------------------------------------------------------------|---------------|--|--|--|
| Title:<br>Fee Simple<br>Legal Desc:             | 2210525                                                                                                                                                                                                                                                                                                                                            | Zoning:<br><b>R-G</b>                                                                                                                                                                                                                                                                                                                                                                                                                                                                                                                                                                                                                                                                                                                                                                                                                                                                                                                                                                                                                                                                                                                                                                                                                                                                                                                                                                                                                                                                                                                                                                                                                                                                                                                                                                                                                                                                                                                                                                                                                                                                                                          | Remarks                                                               |               |  |  |  |
| Pub Rmks:<br>Inclusions:<br>Property Listed By: | vibrant community of Pir<br>open-concept main floor.<br>floor in natural sunlight,<br>bar, upgraded stainless<br>gatherings with family a<br>centrally located bonus r<br>and a 5-piece guest bath<br>and offering a luxurious<br>and waiting for your pers<br>ensuring year-round com<br>fence. This barely-lived-i<br>invest in with a new build | ***OPEN HOOUSE THIS SATURDAY FEBRUARY 22nd, 12 - 4 PM*** Welcome to this beautifully upgraded Trico Concord model, nestled in the highly sought-after and vibrant community of Pine Creek! From the moment you step inside, you're greeted by wide-plank LVP flooring and soaring 9' ceilings that flow throughout the open-concept main floor. The front-facing den is the perfect space for a home office or a cozy children's play area. A series of west-facing windows bathe the main floor in natural sunlight, creating a bright, inviting atmosphere. The gourmet kitchen is a chef's dream, featuring a massive quartz waterfall island with an eating bar, upgraded stainless steel appliances, a gas range, full height cabinets, and a spacious pantry. The dining area is generously sized, perfect for hosting large gatherings with family and friends. The living room, anchored by a modern linear electric fireplace, offers a stylish and comfortable space to relax. Upstairs, a centrally located bonus room provides a versatile space for entertainment or relaxation. You'll also find a convenient laundry room, two generously sized bedrooms, and a 5-piece guest bathroom complete with quartz countertops and a linen closet. The master suite is a true retreat, easily accommodating king-sized furniture and offering a luxurious 5-piece ensuite featuring dual sinks, quartz counters, a soaker tub, and a glass-enclosed shower. The basement, with its 9' ceilings, is ready and waiting for your personal touch, offering ample potential for customization. The double-attached garage is insulated and roughed-in for an EV charger and heat, ensuring year-round comfort. Step outside and enjoy your sunny west-facing backyard, complete with a composite deck, professional landscaping, and a full privacy fence. This barely-lived-in home is loaded with upgrades, including custom landscaping, window coverings, fencing, and a deck—features you'd typically need to invest in with a new build. Why wait for construction when you can move in and start enjoying these enha |                                                                       |               |  |  |  |