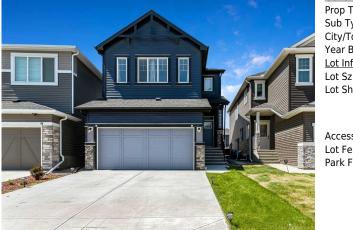

## 248 CREEKSTONE Path, Calgary T2X 4X8

|         |          |         |            | General Info     | ormation |                              | DOM |
|---------|----------|---------|------------|------------------|----------|------------------------------|-----|
| Status: | Active   | County: | Calgary    | Change:          | None     | Association: Fort McMurray   |     |
| MLS®#:  | A2191256 | Area:   | Pine Creek | Listing<br>Date: | 01/31/25 | List Price: <b>\$767,000</b> |     |

| General Information                         |                                                                                    |                    |       | DOM           |           |  |
|---------------------------------------------|------------------------------------------------------------------------------------|--------------------|-------|---------------|-----------|--|
| Prop Type:                                  | Residential                                                                        |                    |       | 22            |           |  |
| Sub Type:                                   | Detached                                                                           |                    |       | <u>Layout</u> |           |  |
| City/Town:                                  | Calgary                                                                            | Finished Floor Are | ea    | Beds:         | 3 (3 )    |  |
| Year Built:                                 | 2023                                                                               | Abv Sqft:          | 2,280 | Baths:        | 2.5 (2 1) |  |
| Lot Information                             |                                                                                    | Low Sqft:          |       | Style:        | 2 Storey  |  |
| Lot Sz Ar:                                  | 3,584 sqft                                                                         | Ttl Sqft:          | 2,280 |               |           |  |
| Lot Shape:                                  |                                                                                    |                    |       | Parking       |           |  |
|                                             |                                                                                    |                    |       |               | _         |  |
|                                             |                                                                                    |                    |       | Ttl Park:     | 4         |  |
|                                             |                                                                                    |                    |       | Garage Sz:    | 2         |  |
| Access:                                     |                                                                                    |                    |       |               |           |  |
| Lot Feat:                                   | Lot Feat: Back Lane,Back Yard,Few Trees,Front Yard,Landscaped,Lawn,Rectangular Lot |                    |       |               |           |  |
| Park Feat: Double Garage Attached,Insulated |                                                                                    |                    |       |               |           |  |