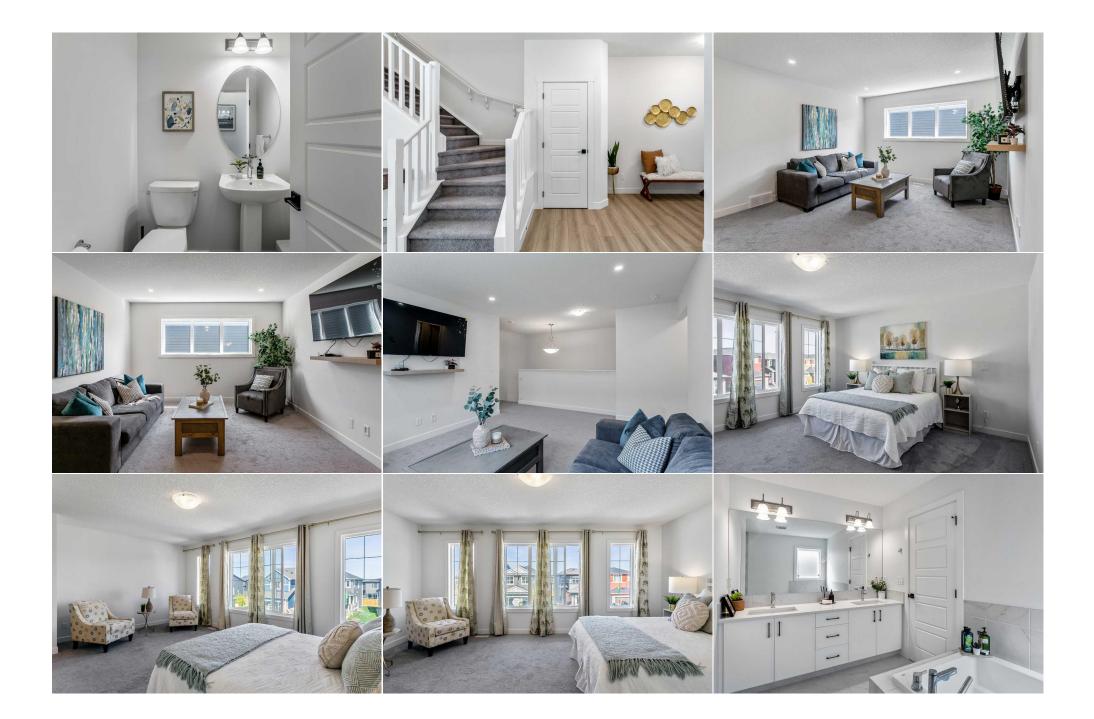

| Laundry<br>5pc Bathroom                         | Upper<br>Upper                                                                                                                                                                                                                                                                                                                                     | 20`6" x 24`7"                                                                                                                                                                                                                                                                                                                                                                                                                                                                                                                                                                                                                                                                                                                                                                                                                                                                                                                                                                                                                                                                                                                                                                                                                                                                                                                                                                                                                                                                                                                                                                                                                                                                                                                                                                                                                                                                                                                                                                                                                                                                                                                  | <b>5pc Ensuite bath</b><br><b>2pc Bathroom</b><br>Legal/Tax/Financial | Upper<br>Main |  |  |  |
|-------------------------------------------------|----------------------------------------------------------------------------------------------------------------------------------------------------------------------------------------------------------------------------------------------------------------------------------------------------------------------------------------------------|--------------------------------------------------------------------------------------------------------------------------------------------------------------------------------------------------------------------------------------------------------------------------------------------------------------------------------------------------------------------------------------------------------------------------------------------------------------------------------------------------------------------------------------------------------------------------------------------------------------------------------------------------------------------------------------------------------------------------------------------------------------------------------------------------------------------------------------------------------------------------------------------------------------------------------------------------------------------------------------------------------------------------------------------------------------------------------------------------------------------------------------------------------------------------------------------------------------------------------------------------------------------------------------------------------------------------------------------------------------------------------------------------------------------------------------------------------------------------------------------------------------------------------------------------------------------------------------------------------------------------------------------------------------------------------------------------------------------------------------------------------------------------------------------------------------------------------------------------------------------------------------------------------------------------------------------------------------------------------------------------------------------------------------------------------------------------------------------------------------------------------|-----------------------------------------------------------------------|---------------|--|--|--|
| Title:<br>Fee Simple<br>Legal Desc:             | 2210525                                                                                                                                                                                                                                                                                                                                            | Zoning:<br><b>R-G</b>                                                                                                                                                                                                                                                                                                                                                                                                                                                                                                                                                                                                                                                                                                                                                                                                                                                                                                                                                                                                                                                                                                                                                                                                                                                                                                                                                                                                                                                                                                                                                                                                                                                                                                                                                                                                                                                                                                                                                                                                                                                                                                          | Remarks                                                               |               |  |  |  |
| Pub Rmks:<br>Inclusions:<br>Property Listed By: | vibrant community of Pir<br>open-concept main floor.<br>floor in natural sunlight,<br>bar, upgraded stainless<br>gatherings with family a<br>centrally located bonus r<br>and a 5-piece guest bath<br>and offering a luxurious<br>and waiting for your pers<br>ensuring year-round com<br>fence. This barely-lived-i<br>invest in with a new build | ***OPEN HOOUSE THIS SATURDAY FEBRUARY 22nd, 12 - 4 PM*** Welcome to this beautifully upgraded Trico Concord model, nestled in the highly sought-after and vibrant community of Pine Creek! From the moment you step inside, you're greeted by wide-plank LVP flooring and soaring 9' ceilings that flow throughout the open-concept main floor. The front-facing den is the perfect space for a home office or a cozy children's play area. A series of west-facing windows bathe the main floor in natural sunlight, creating a bright, inviting atmosphere. The gourmet kitchen is a chef's dream, featuring a massive quartz waterfall island with an eating bar, upgraded stainless steel appliances, a gas range, full height cabinets, and a spacious pantry. The dining area is generously sized, perfect for hosting large gatherings with family and friends. The living room, anchored by a modern linear electric fireplace, offers a stylish and comfortable space to relax. Upstairs, a centrally located bonus room provides a versatile space for entertainment or relaxation. You'll also find a convenient laundry room, two generously sized bedrooms, and a 5-piece guest bathroom complete with quartz countertops and a linen closet. The master suite is a true retreat, easily accommodating king-sized furniture and offering a luxurious 5-piece ensuite featuring dual sinks, quartz counters, a soaker tub, and a glass-enclosed shower. The basement, with its 9' ceilings, is ready and waiting for your personal touch, offering ample potential for customization. The double-attached garage is insulated and roughed-in for an EV charger and heat, ensuring year-round comfort. Step outside and enjoy your sunny west-facing backyard, complete with a composite deck, professional landscaping, and a full privacy fence. This barely-lived-in home is loaded with upgrades, including custom landscaping, window coverings, fencing, and a deck—features you'd typically need to invest in with a new build. Why wait for construction when you can move in and start enjoying these enha |                                                                       |               |  |  |  |