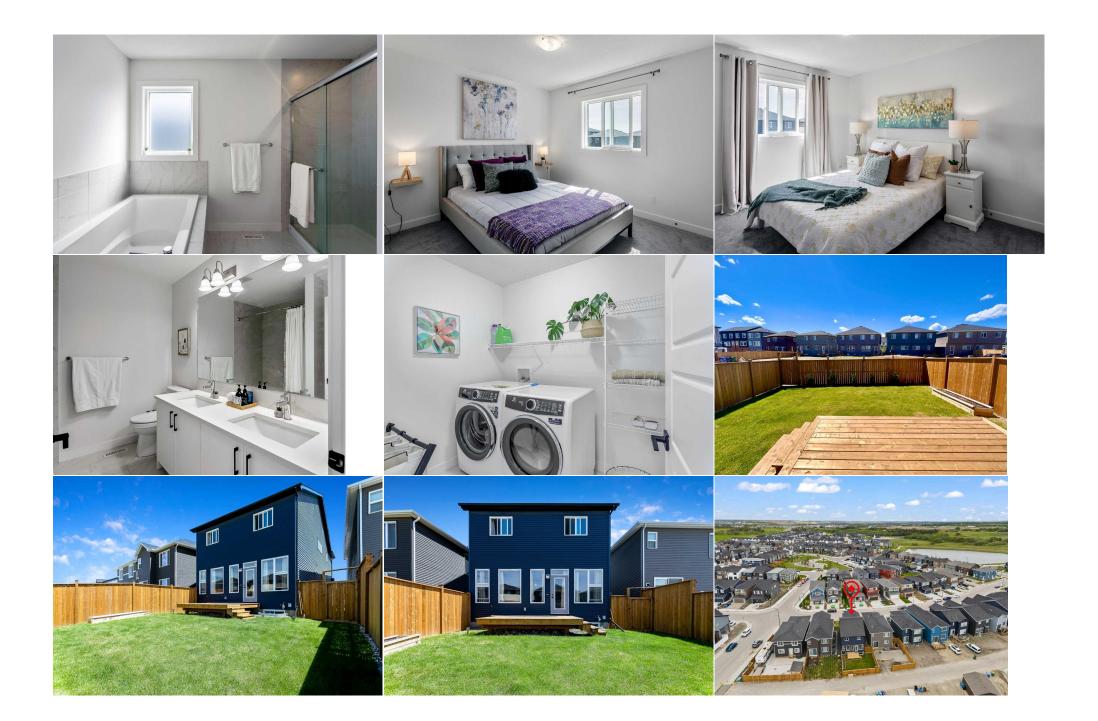

| Laundry<br>5pc Bathroom                         | Upper<br>Upper                                                                                                                                                                                                                                                                                                                                     | 20`6" x 24`7"                                                                                                                                                                                                                                                                                                                                                                                                                                                                                                                                                                                                                                                                                                                                                                                                                                                                                                                                                                                                                                                                                                                                                                                                                                                                                                                                                                                                                                                                                                                                                                                                                                                                                                                                                                                                                                                                                                                                                                                                                                                                                                                  | <b>5pc Ensuite bath</b><br><b>2pc Bathroom</b><br>Legal/Tax/Financial | Upper<br>Main |  |  |  |
|-------------------------------------------------|----------------------------------------------------------------------------------------------------------------------------------------------------------------------------------------------------------------------------------------------------------------------------------------------------------------------------------------------------|--------------------------------------------------------------------------------------------------------------------------------------------------------------------------------------------------------------------------------------------------------------------------------------------------------------------------------------------------------------------------------------------------------------------------------------------------------------------------------------------------------------------------------------------------------------------------------------------------------------------------------------------------------------------------------------------------------------------------------------------------------------------------------------------------------------------------------------------------------------------------------------------------------------------------------------------------------------------------------------------------------------------------------------------------------------------------------------------------------------------------------------------------------------------------------------------------------------------------------------------------------------------------------------------------------------------------------------------------------------------------------------------------------------------------------------------------------------------------------------------------------------------------------------------------------------------------------------------------------------------------------------------------------------------------------------------------------------------------------------------------------------------------------------------------------------------------------------------------------------------------------------------------------------------------------------------------------------------------------------------------------------------------------------------------------------------------------------------------------------------------------|-----------------------------------------------------------------------|---------------|--|--|--|
| Title:<br>Fee Simple<br>Legal Desc:             | 2210525                                                                                                                                                                                                                                                                                                                                            | Zoning:<br><b>R-G</b>                                                                                                                                                                                                                                                                                                                                                                                                                                                                                                                                                                                                                                                                                                                                                                                                                                                                                                                                                                                                                                                                                                                                                                                                                                                                                                                                                                                                                                                                                                                                                                                                                                                                                                                                                                                                                                                                                                                                                                                                                                                                                                          | Remarks                                                               |               |  |  |  |
| Pub Rmks:<br>Inclusions:<br>Property Listed By: | vibrant community of Pir<br>open-concept main floor.<br>floor in natural sunlight,<br>bar, upgraded stainless<br>gatherings with family a<br>centrally located bonus r<br>and a 5-piece guest bath<br>and offering a luxurious<br>and waiting for your pers<br>ensuring year-round com<br>fence. This barely-lived-i<br>invest in with a new build | ***OPEN HOOUSE THIS SATURDAY FEBRUARY 22nd, 12 - 4 PM*** Welcome to this beautifully upgraded Trico Concord model, nestled in the highly sought-after and vibrant community of Pine Creek! From the moment you step inside, you're greeted by wide-plank LVP flooring and soaring 9' ceilings that flow throughout the open-concept main floor. The front-facing den is the perfect space for a home office or a cozy children's play area. A series of west-facing windows bathe the main floor in natural sunlight, creating a bright, inviting atmosphere. The gourmet kitchen is a chef's dream, featuring a massive quartz waterfall island with an eating bar, upgraded stainless steel appliances, a gas range, full height cabinets, and a spacious pantry. The dining area is generously sized, perfect for hosting large gatherings with family and friends. The living room, anchored by a modern linear electric fireplace, offers a stylish and comfortable space to relax. Upstairs, a centrally located bonus room provides a versatile space for entertainment or relaxation. You'll also find a convenient laundry room, two generously sized bedrooms, and a 5-piece guest bathroom complete with quartz countertops and a linen closet. The master suite is a true retreat, easily accommodating king-sized furniture and offering a luxurious 5-piece ensuite featuring dual sinks, quartz counters, a soaker tub, and a glass-enclosed shower. The basement, with its 9' ceilings, is ready and waiting for your personal touch, offering ample potential for customization. The double-attached garage is insulated and roughed-in for an EV charger and heat, ensuring year-round comfort. Step outside and enjoy your sunny west-facing backyard, complete with a composite deck, professional landscaping, and a full privacy fence. This barely-lived-in home is loaded with upgrades, including custom landscaping, window coverings, fencing, and a deck—features you'd typically need to invest in with a new build. Why wait for construction when you can move in and start enjoying these enha |                                                                       |               |  |  |  |