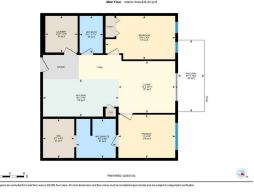

## 4350 SETON Drive #411, Calgary T3M 3B1

|                                                                                   | A2191302          | Area:                                   | Seton                                           | Listing<br>Date:                                                                                               | 02/13/25 |                                                                                                              | s \$385,000                                                                |            |                                                            |                                      |
|-----------------------------------------------------------------------------------|-------------------|-----------------------------------------|-------------------------------------------------|----------------------------------------------------------------------------------------------------------------|----------|--------------------------------------------------------------------------------------------------------------|----------------------------------------------------------------------------|------------|------------------------------------------------------------|--------------------------------------|
| atus:                                                                             | Active            | County:                                 | Calgary                                         | Change:                                                                                                        | None     | Associat                                                                                                     | ion: Fort McMurray                                                         |            |                                                            |                                      |
|                                                                                   |                   |                                         |                                                 | General Inf<br>Prop Type:<br>Sub Type:<br>City/Town:<br>Year Built:<br>Lot Informa<br>Lot Sz Ar:<br>Lot Shape: | ation    | Residential<br>Apartment<br>Calgary<br>2019                                                                  | <u>Finished Floor Area</u><br>Abv Sqft:<br>Low Sqft:<br>Ttl Sqft:          | 835<br>835 | DOM<br>9<br>Layout<br>Beds:<br>Baths:<br>Style:<br>Parking | 2 (2 )<br>2.0 (2 0)<br>Low-Rise(1-4) |
|                                                                                   |                   | ALL |                                                 | Access:<br>Lot Feat:<br>Park Feat:                                                                             |          | Parkade                                                                                                      |                                                                            |            | Ttl Park:<br>Garage Sz:                                    | 1                                    |
|                                                                                   |                   |                                         |                                                 |                                                                                                                |          |                                                                                                              |                                                                            |            |                                                            |                                      |
|                                                                                   |                   |                                         |                                                 |                                                                                                                |          | Utilities and Featur                                                                                         | es                                                                         |            |                                                            |                                      |
| leating:<br>Sewer:                                                                | Baseboard<br>None |                                         |                                                 |                                                                                                                |          | Construc<br>Compose<br>Flooring<br>Carpet,<br>Water S                                                        | ction:<br>site Siding<br>:<br>Ceramic Tile,Vinyl<br>ource:                 |            |                                                            |                                      |
| leating:<br>iewer:<br>ixt Feat:<br>itchen Ap<br>nt Feat:                          | None              |                                         | her,Microwave,Refrig<br>/anity,Kitchen Island,I |                                                                                                                |          | Constru-<br>Compos<br>Flooring<br>Carpet,<br>Water S<br>Fnd/Bsn<br>/Dryer,Window Cove<br>s,Walk-In Closet(s) | ction:<br>site Siding<br>:<br>Ceramic Tile,Vinyl<br>ource:<br>nt:<br>rings |            |                                                            |                                      |
| Roof:<br>Heating:<br>Sewer:<br>Ext Feat:<br>Kitchen App<br>nt Feat:<br>Jtilities: | None              |                                         |                                                 |                                                                                                                |          | Construc<br>Compos<br>Flooring<br>Carpet,<br>Water S<br>Fnd/Bsn<br>/Dryer,Window Cove                        | ction:<br>site Siding<br>:<br>Ceramic Tile,Vinyl<br>ource:<br>nt:<br>rings |            |                                                            |                                      |