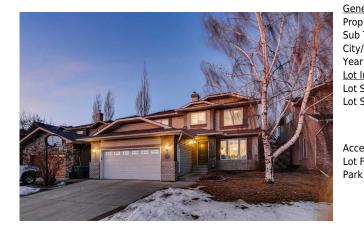

## 130 SUNSET Place, Calgary T2X3J4

| MLS®#:  | A2191322 | Area:   | Sundance | Listing<br>Date: | 01/31/25 | List Price: \$859,900      |
|---------|----------|---------|----------|------------------|----------|----------------------------|
| Status: | Pending  | County: | Calgary  | Change:          | None     | Association: Fort McMurray |

| neral Information   | <u>1</u>                                                                  |                   |           | DOM           |           |
|---------------------|---------------------------------------------------------------------------|-------------------|-----------|---------------|-----------|
| ор Туре:            | Residential                                                               |                   |           | 1             |           |
| b Type:             | Detached                                                                  |                   |           | <u>Layout</u> |           |
| y/Town:             | Calgary                                                                   | Finished Floor Ar | <u>ea</u> | Beds:         | 5(41)     |
| ar Built:           | 1995                                                                      | Abv Sqft:         | 2,668     | Baths:        | 3.5 (3 1) |
| <u>Information</u>  |                                                                           | Low Sqft:         |           | Style:        | 2 Storey  |
| Sz Ar:              | 5,403 sqft                                                                | Ttl Sqft:         | 2,668     |               |           |
| Shape:              |                                                                           |                   |           | Parking       |           |
|                     |                                                                           |                   |           | Ttl Park:     | 4         |
|                     |                                                                           |                   |           | Garage Sz:    | 2         |
| cess:               |                                                                           |                   |           | 5             |           |
| t Feat:<br>rk Feat: | Back Yard,Cul-De-Sac,Landscaped,Rectangular Lot<br>Double Garage Attached |                   |           |               |           |