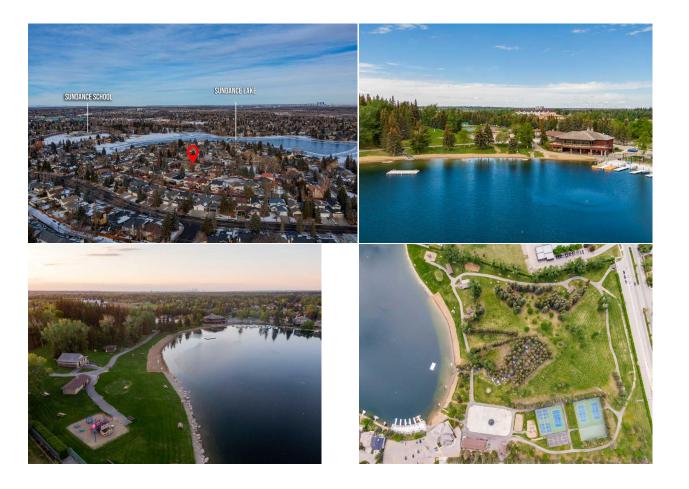

## 130 SUNSET Place, Calgary T2X3J4

| MLS®#:  | A2191322 | Area:   | Sundance | Listing<br>Date: | 01/31/25 | List Price: \$859,900      |
|---------|----------|---------|----------|------------------|----------|----------------------------|
| Status: | Pending  | County: | Calgary  | Change:          | None     | Association: Fort McMurray |

| neral Information   | <u>1</u>                                                                  |                   |           | DOM           |           |
|---------------------|---------------------------------------------------------------------------|-------------------|-----------|---------------|-----------|
| ор Туре:            | Residential                                                               |                   |           | 1             |           |
| b Type:             | Detached                                                                  |                   |           | <u>Layout</u> |           |
| y/Town:             | Calgary                                                                   | Finished Floor Ar | <u>ea</u> | Beds:         | 5(41)     |
| ar Built:           | 1995                                                                      | Abv Sqft:         | 2,668     | Baths:        | 3.5 (3 1) |
| <u>Information</u>  |                                                                           | Low Sqft:         |           | Style:        | 2 Storey  |
| Sz Ar:              | 5,403 sqft                                                                | Ttl Sqft:         | 2,668     |               |           |
| Shape:              |                                                                           |                   |           | Parking       |           |
|                     |                                                                           |                   |           | Ttl Park:     | 4         |
|                     |                                                                           |                   |           | Garage Sz:    | 2         |
| cess:               |                                                                           |                   |           | 5             |           |
| t Feat:<br>rk Feat: | Back Yard,Cul-De-Sac,Landscaped,Rectangular Lot<br>Double Garage Attached |                   |           |               |           |