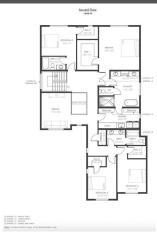

Utilities and Features

| Roof:<br>Heating:<br>Sewer:<br>Ext Feat:<br>Kitchen Appl:<br>Int Feat:<br>Utilities:                        | Asphalt Shingl<br>Forced Air<br>Sewer<br>Other | e<br>Dishwasher,Gas Range,Ref<br>Open Floorplan                   | rigerator,See Remarks                                                           | Construction:<br>Cement Fiber Board,Concr<br>Flooring:<br>Carpet,Hardwood,Tile<br>Water Source:<br>Co-operative<br>Fnd/Bsmt:<br>Poured Concrete | ete,Wood Frame                                                           |                                                                                                  |
|-------------------------------------------------------------------------------------------------------------|------------------------------------------------|-------------------------------------------------------------------|---------------------------------------------------------------------------------|-------------------------------------------------------------------------------------------------------------------------------------------------|--------------------------------------------------------------------------|--------------------------------------------------------------------------------------------------|
|                                                                                                             |                                                |                                                                   |                                                                                 | Room Information                                                                                                                                |                                                                          |                                                                                                  |
| Room<br>Great Room<br>Dining Room<br>4pc Ensuite ba<br>5pc Ensuite ba<br>Bedroom<br>Bedroom<br>4pc Bathroom | ith                                            | Level<br>Main<br>Main<br>Main<br>Upper<br>Upper<br>Upper<br>Upper | Dimensions<br>16`9" x 16`5"<br>11`0" x 13`6"<br>10`11" x 12`6"<br>13`2" x 11`1" | Room<br>Kitchen<br>Bedroom<br>Bedroom - Primary<br>Bonus Room<br>Bedroom<br>5pc Ensuite bath<br>2pc Bathroom                                    | <u>Level</u><br>Main<br>Main<br>Upper<br>Upper<br>Upper<br>Upper<br>Main | Dimensions<br>10`0" x 17`5"<br>10`0" x 11`2"<br>15`4" x 16`5"<br>11`5" x 13`6"<br>10`10" x 12`0" |

| Legal/Tax/Financial                             |                                                                                                                                                                                                                                                                                                                                                                                                                                                                                                                                                                                                                                                                                                                                                                                                                                                                                                                                                                                                                                                                                                                                                                                                                                                                                                                                                                                                                                                                                                                                                                                                                                                                                                                                                                                                                                                                                                                                                                                                                                                                                                                                |  |  |  |
|-------------------------------------------------|--------------------------------------------------------------------------------------------------------------------------------------------------------------------------------------------------------------------------------------------------------------------------------------------------------------------------------------------------------------------------------------------------------------------------------------------------------------------------------------------------------------------------------------------------------------------------------------------------------------------------------------------------------------------------------------------------------------------------------------------------------------------------------------------------------------------------------------------------------------------------------------------------------------------------------------------------------------------------------------------------------------------------------------------------------------------------------------------------------------------------------------------------------------------------------------------------------------------------------------------------------------------------------------------------------------------------------------------------------------------------------------------------------------------------------------------------------------------------------------------------------------------------------------------------------------------------------------------------------------------------------------------------------------------------------------------------------------------------------------------------------------------------------------------------------------------------------------------------------------------------------------------------------------------------------------------------------------------------------------------------------------------------------------------------------------------------------------------------------------------------------|--|--|--|
| Title:<br>Fee Simple<br>Legal Desc:             | Zoning:<br>R-1<br>2410226<br>Remarks                                                                                                                                                                                                                                                                                                                                                                                                                                                                                                                                                                                                                                                                                                                                                                                                                                                                                                                                                                                                                                                                                                                                                                                                                                                                                                                                                                                                                                                                                                                                                                                                                                                                                                                                                                                                                                                                                                                                                                                                                                                                                           |  |  |  |
| Pub Rmks:<br>Inclusions:<br>Property Listed By: | Welcome to the brand new development of Knightsbridge in Cambridge Park. The EDEN is a stunning estate home designed to blend luxury and practicality. Set on a generous 6027 sq ft lot, this home provides an expansive backyard and a side-drive triple car garage. These are not your typical cookie cutter homes. With 3,502 sq ft of living space, this custom-built masterpiece features 5 spacious bedrooms and 4.5 beautifully designed bathrooms, offering ample room for family and guests. This home is loaded with upgrades including: Main floor full ensuite bath as well as an added powder room, Jack and Jill ensuites for added convenience, High ceilings & a Spice kitchen to enhance your culinary experiences. Inside, the main floor exudes elegance with rich hardwood flooring and 9 ft ceilings with 8 ft doors, and striking black-framed windows that invite natural light. The gourmet kitchen is a chef's dream, complete with an oversized island, a secondary spice kitchen, sleek stainless steel appliances. An open concept formal dining and living area set the stage for gatherings. The main floor also includes a flex room as well as a 4 pc ensuite bathroom. The primary suite on the upper floors is a true sanctuary with a freestanding tub and a custom-built closet. The home's thoughtful design continues with 3 more generous sized bedrooms on the second floor, a bonus room for entertaining, a Jack & Jill ensuite bathroom for convenience, as well as a second floor laundry room. Step outside to enjoy a completed rear deck with these leading to a private outdoor oasis. This home also offers a triple attached garage allowing plenty of space for extra parking. This community is within minutes to Calgary, Chestermere, and East Hills, 18 minutes to Downtown Calgary, and provides quick access to Stoney Trail, Highway 1, and McKnight Blvd making it easy to get anywhere in and around the city. Located near shopping centres, public and private schools, Khalsa school's, parks, and many other amenities, while still offering quiet country-liv |  |  |  |