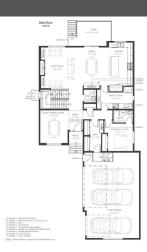

Utilities and Features

| Roof:<br>Heating:<br>Sewer:<br>Ext Feat:<br>Kitchen Appl:<br>Int Feat:<br>Utilities:                        | Asphalt Shingl<br>Forced Air<br>Sewer<br>Other | e<br>Dishwasher,Gas Range,Ref<br>Open Floorplan                   | rigerator,See Remarks                                                           | Construction:<br>Cement Fiber Board,Concr<br>Flooring:<br>Carpet,Hardwood,Tile<br>Water Source:<br>Co-operative<br>Fnd/Bsmt:<br>Poured Concrete | ete,Wood Frame                                                           |                                                                                                  |
|-------------------------------------------------------------------------------------------------------------|------------------------------------------------|-------------------------------------------------------------------|---------------------------------------------------------------------------------|-------------------------------------------------------------------------------------------------------------------------------------------------|--------------------------------------------------------------------------|--------------------------------------------------------------------------------------------------|
|                                                                                                             |                                                |                                                                   |                                                                                 | Room Information                                                                                                                                |                                                                          |                                                                                                  |
| Room<br>Great Room<br>Dining Room<br>4pc Ensuite ba<br>5pc Ensuite ba<br>Bedroom<br>Bedroom<br>4pc Bathroom | ith                                            | Level<br>Main<br>Main<br>Main<br>Upper<br>Upper<br>Upper<br>Upper | Dimensions<br>16`9" x 16`5"<br>11`0" x 13`6"<br>10`11" x 12`6"<br>13`2" x 11`1" | Room<br>Kitchen<br>Bedroom<br>Bedroom - Primary<br>Bonus Room<br>Bedroom<br>5pc Ensuite bath<br>2pc Bathroom                                    | <u>Level</u><br>Main<br>Main<br>Upper<br>Upper<br>Upper<br>Upper<br>Main | Dimensions<br>10`0" x 17`5"<br>10`0" x 11`2"<br>15`4" x 16`5"<br>11`5" x 13`6"<br>10`10" x 12`0" |

| Legal/Tax/Financial                             |                                                                                                                                                                                                                                                                                                                                                                                                                                                                                                                                                                                                                                                                                                                                                                                                                                                                                                                                                                                                                                                                                                                                                                                                                                                                                                                                                                                                                                                                                                                                                                                                                                                                                                                                                                                                                                                                                                                                                                                                                                                                                                                                |  |  |  |
|-------------------------------------------------|--------------------------------------------------------------------------------------------------------------------------------------------------------------------------------------------------------------------------------------------------------------------------------------------------------------------------------------------------------------------------------------------------------------------------------------------------------------------------------------------------------------------------------------------------------------------------------------------------------------------------------------------------------------------------------------------------------------------------------------------------------------------------------------------------------------------------------------------------------------------------------------------------------------------------------------------------------------------------------------------------------------------------------------------------------------------------------------------------------------------------------------------------------------------------------------------------------------------------------------------------------------------------------------------------------------------------------------------------------------------------------------------------------------------------------------------------------------------------------------------------------------------------------------------------------------------------------------------------------------------------------------------------------------------------------------------------------------------------------------------------------------------------------------------------------------------------------------------------------------------------------------------------------------------------------------------------------------------------------------------------------------------------------------------------------------------------------------------------------------------------------|--|--|--|
| Title:<br>Fee Simple<br>Legal Desc:             | Zoning:<br>R-1<br>2410226<br>Remarks                                                                                                                                                                                                                                                                                                                                                                                                                                                                                                                                                                                                                                                                                                                                                                                                                                                                                                                                                                                                                                                                                                                                                                                                                                                                                                                                                                                                                                                                                                                                                                                                                                                                                                                                                                                                                                                                                                                                                                                                                                                                                           |  |  |  |
| Pub Rmks:<br>Inclusions:<br>Property Listed By: | Welcome to the brand new development of Knightsbridge in Cambridge Park. The EDEN is a stunning estate home designed to blend luxury and practicality. Set on a generous 6027 sq ft lot, this home provides an expansive backyard and a side-drive triple car garage. These are not your typical cookie cutter homes. With 3,502 sq ft of living space, this custom-built masterpiece features 5 spacious bedrooms and 4.5 beautifully designed bathrooms, offering ample room for family and guests. This home is loaded with upgrades including: Main floor full ensuite bath as well as an added powder room, Jack and Jill ensuites for added convenience, High ceilings & a Spice kitchen to enhance your culinary experiences. Inside, the main floor exudes elegance with rich hardwood flooring and 9 ft ceilings with 8 ft doors, and striking black-framed windows that invite natural light. The gourmet kitchen is a chef's dream, complete with an oversized island, a secondary spice kitchen, sleek stainless steel appliances. An open concept formal dining and living area set the stage for gatherings. The main floor also includes a flex room as well as a 4 pc ensuite bathroom. The primary suite on the upper floors is a true sanctuary with a freestanding tub and a custom-built closet. The home's thoughtful design continues with 3 more generous sized bedrooms on the second floor, a bonus room for entertaining, a Jack & Jill ensuite bathroom for convenience, as well as a second floor laundry room. Step outside to enjoy a completed rear deck with these leading to a private outdoor oasis. This home also offers a triple attached garage allowing plenty of space for extra parking. This community is within minutes to Calgary, Chestermere, and East Hills, 18 minutes to Downtown Calgary, and provides quick access to Stoney Trail, Highway 1, and McKnight Blvd making it easy to get anywhere in and around the city. Located near shopping centres, public and private schools, Khalsa school's, parks, and many other amenities, while still offering quiet country-liv |  |  |  |