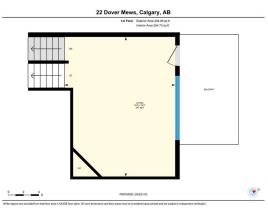

## 22 DOVER Mews, Calgary T2B 0P6

| MLS®#:                                                                         | A2191384                                                                                    | Area:                                                                 | Dover                                         | Listing<br>Date:                                                                                                          | 01/31/25                | List Price:                                                         | \$452,000                                                         |                                                                       |                                                                                       |                                                                                              |
|--------------------------------------------------------------------------------|---------------------------------------------------------------------------------------------|-----------------------------------------------------------------------|-----------------------------------------------|---------------------------------------------------------------------------------------------------------------------------|-------------------------|---------------------------------------------------------------------|-------------------------------------------------------------------|-----------------------------------------------------------------------|---------------------------------------------------------------------------------------|----------------------------------------------------------------------------------------------|
| Status:                                                                        | Active                                                                                      | County:                                                               | Calgary                                       | Change:                                                                                                                   | None                    | Associatio                                                          | n: Fort McMurray                                                  |                                                                       |                                                                                       |                                                                                              |
| ×                                                                              |                                                                                             |                                                                       |                                               | General Int<br>Prop Type:<br>Sub Type:<br>City/Town:<br>Year Built:<br>Lot Informa<br>Lot Sz Ar:<br>Lot Shape:<br>Access: | ation                   | Residential<br>Row/Townhouse<br>Calgary<br>2006<br>1,496 sqft       | <u>Finished Floor Area</u><br>Abv Sqft:<br>Low Sqft:<br>Ttl Sqft: | a<br>1,425<br>1,425                                                   | DOM<br>1<br>Layout<br>Beds:<br>Baths:<br>Style:<br>Parking<br>Ttl Park:<br>Garage Sz: | 3 (3 )<br>2.5 (2 1)<br>4 Level Split<br>2<br>1                                               |
|                                                                                | Lot Feat: Backs on to Park/Gre<br>Park Feat: Single Garage Attach<br>Utilities and Features |                                                                       |                                               |                                                                                                                           | ned                     |                                                                     |                                                                   |                                                                       |                                                                                       |                                                                                              |
| Roof:<br>Heating:<br>Sewer:                                                    | Heating: High Efficiency,Forced Air,Humidity<br>Control,Natural Gas                         |                                                                       |                                               | Construction:<br>Vinyl Siding,Wood Frame<br>Flooring:<br>Carpet,Hardwood,Linoleum                                         |                         |                                                                     |                                                                   |                                                                       |                                                                                       |                                                                                              |
| Ext Feat:                                                                      | eat: Balcony,BBQ gas line                                                                   |                                                                       | Water Source:<br>Fnd/Bsmt:<br>Poured Concrete |                                                                                                                           |                         |                                                                     |                                                                   |                                                                       |                                                                                       |                                                                                              |
| Kitchen Appl:<br>Int Feat:<br>Utilities:                                       | :                                                                                           | Heater,V                                                              | Vasher/Dryer,Wir                              | ndow Coverings                                                                                                            |                         | arage Control(s),Humic<br>nart Home,Tankless Ho<br>Room Information | ifier,Microwave,M                                                 |                                                                       | efrigerator, Tankless                                                                 | Water                                                                                        |
|                                                                                |                                                                                             |                                                                       |                                               |                                                                                                                           |                         |                                                                     |                                                                   |                                                                       |                                                                                       |                                                                                              |
| Room<br>Foyer<br>2pc Bathroo<br>Kitchen<br>4pc Ensuite<br>Bedroom<br>Game Room | e bath                                                                                      | <u>Level</u><br>Main<br>Second<br>Second<br>Third<br>Third<br>Basemer | ıt                                            | Dimension<br>6`8" x 9`9<br>7`7" x 5`1<br>11`0" x 1(<br>5`1" x 9`5<br>9`3" x 11<br>17`6" x 1;                              | )"<br> 1"<br>D`1"<br>;" |                                                                     | oom<br>room<br>- Primary<br>Utility Room                          | <u>Level</u><br>Main<br>Second<br>Third<br>Third<br>Third<br>Basement | 18<br>9`:<br>7`(<br>8`!<br>12                                                         | nensions<br>1" x 19`3"<br>11" x 8 10"<br>5" x 4`11"<br>5" x 9`9"<br>`8" x 13`8"<br>5" x 6`6" |
| Condo Fee:<br><b>\$385</b>                                                     |                                                                                             |                                                                       |                                               | Title:<br><b>Fee Simp</b> l                                                                                               | le                      |                                                                     |                                                                   | Zoning:<br><b>M-CGd49</b>                                             |                                                                                       |                                                                                              |