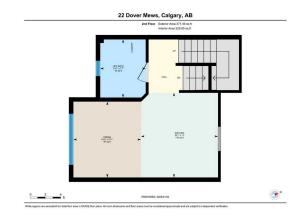

## 22 DOVER Mews, Calgary T2B 0P6

| MLS®#:                                                                         | A2191384                                                                                    | Area:                                                                 | Dover                                         | Listing<br>Date:                                                                                                          | 01/31/25                | List Price:                                                         | \$452,000                                                         |                                                                       |                                                                                       |                                                                                              |
|--------------------------------------------------------------------------------|---------------------------------------------------------------------------------------------|-----------------------------------------------------------------------|-----------------------------------------------|---------------------------------------------------------------------------------------------------------------------------|-------------------------|---------------------------------------------------------------------|-------------------------------------------------------------------|-----------------------------------------------------------------------|---------------------------------------------------------------------------------------|----------------------------------------------------------------------------------------------|
| Status:                                                                        | Active                                                                                      | County:                                                               | Calgary                                       | Change:                                                                                                                   | None                    | Associatio                                                          | n: Fort McMurray                                                  |                                                                       |                                                                                       |                                                                                              |
| ×                                                                              |                                                                                             |                                                                       |                                               | General Int<br>Prop Type:<br>Sub Type:<br>City/Town:<br>Year Built:<br>Lot Informa<br>Lot Sz Ar:<br>Lot Shape:<br>Access: | ation                   | Residential<br>Row/Townhouse<br>Calgary<br>2006<br>1,496 sqft       | <u>Finished Floor Area</u><br>Abv Sqft:<br>Low Sqft:<br>Ttl Sqft: | a<br>1,425<br>1,425                                                   | DOM<br>1<br>Layout<br>Beds:<br>Baths:<br>Style:<br>Parking<br>Ttl Park:<br>Garage Sz: | 3 (3 )<br>2.5 (2 1)<br>4 Level Split<br>2<br>1                                               |
|                                                                                | Lot Feat: Backs on to Park/Gre<br>Park Feat: Single Garage Attach<br>Utilities and Features |                                                                       |                                               |                                                                                                                           | ned                     |                                                                     |                                                                   |                                                                       |                                                                                       |                                                                                              |
| Roof:<br>Heating:<br>Sewer:                                                    | Heating: High Efficiency,Forced Air,Humidity<br>Control,Natural Gas                         |                                                                       |                                               | Construction:<br>Vinyl Siding,Wood Frame<br>Flooring:<br>Carpet,Hardwood,Linoleum                                         |                         |                                                                     |                                                                   |                                                                       |                                                                                       |                                                                                              |
| Ext Feat:                                                                      | eat: Balcony,BBQ gas line                                                                   |                                                                       | Water Source:<br>Fnd/Bsmt:<br>Poured Concrete |                                                                                                                           |                         |                                                                     |                                                                   |                                                                       |                                                                                       |                                                                                              |
| Kitchen Appl:<br>Int Feat:<br>Utilities:                                       | :                                                                                           | Heater,V                                                              | Vasher/Dryer,Wir                              | ndow Coverings                                                                                                            |                         | arage Control(s),Humic<br>nart Home,Tankless Ho<br>Room Information | ifier,Microwave,M                                                 |                                                                       | efrigerator, Tankless                                                                 | Water                                                                                        |
|                                                                                |                                                                                             |                                                                       |                                               |                                                                                                                           |                         |                                                                     |                                                                   |                                                                       |                                                                                       |                                                                                              |
| Room<br>Foyer<br>2pc Bathroo<br>Kitchen<br>4pc Ensuite<br>Bedroom<br>Game Room | e bath                                                                                      | <u>Level</u><br>Main<br>Second<br>Second<br>Third<br>Third<br>Basemer | ıt                                            | Dimension<br>6`8" x 9`9<br>7`7" x 5`1<br>11`0" x 1(<br>5`1" x 9`5<br>9`3" x 11<br>17`6" x 1;                              | )"<br> 1"<br>D`1"<br>;" |                                                                     | oom<br>room<br>- Primary<br>Utility Room                          | <u>Level</u><br>Main<br>Second<br>Third<br>Third<br>Third<br>Basement | 18<br>9`:<br>7`(<br>8`!<br>12                                                         | nensions<br>1" x 19`3"<br>11" x 8 10"<br>5" x 4`11"<br>5" x 9`9"<br>`8" x 13`8"<br>5" x 6`6" |
| Condo Fee:<br><b>\$385</b>                                                     |                                                                                             |                                                                       |                                               | Title:<br><b>Fee Simp</b> l                                                                                               | le                      |                                                                     |                                                                   | Zoning:<br><b>M-CGd49</b>                                             |                                                                                       |                                                                                              |