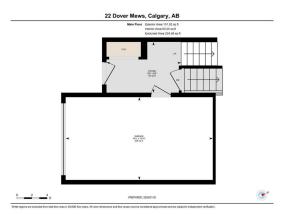

## 22 DOVER Mews, Calgary T2B 0P6

| MLS®#:                                                                         | A2191384                                                                                    | Area:                                                                 | Dover                                         | Listing<br>Date:                                                                                                          | 01/31/25                | List Price:                                                         | \$452,000                                                         |                                                                       |                                                                                       |                                                                                              |
|--------------------------------------------------------------------------------|---------------------------------------------------------------------------------------------|-----------------------------------------------------------------------|-----------------------------------------------|---------------------------------------------------------------------------------------------------------------------------|-------------------------|---------------------------------------------------------------------|-------------------------------------------------------------------|-----------------------------------------------------------------------|---------------------------------------------------------------------------------------|----------------------------------------------------------------------------------------------|
| Status:                                                                        | Active                                                                                      | County:                                                               | Calgary                                       | Change:                                                                                                                   | None                    | Associatio                                                          | n: Fort McMurray                                                  |                                                                       |                                                                                       |                                                                                              |
| ×                                                                              |                                                                                             |                                                                       |                                               | General Int<br>Prop Type:<br>Sub Type:<br>City/Town:<br>Year Built:<br>Lot Informa<br>Lot Sz Ar:<br>Lot Shape:<br>Access: | ation                   | Residential<br>Row/Townhouse<br>Calgary<br>2006<br>1,496 sqft       | <u>Finished Floor Area</u><br>Abv Sqft:<br>Low Sqft:<br>Ttl Sqft: | a<br>1,425<br>1,425                                                   | DOM<br>1<br>Layout<br>Beds:<br>Baths:<br>Style:<br>Parking<br>Ttl Park:<br>Garage Sz: | 3 (3 )<br>2.5 (2 1)<br>4 Level Split<br>2<br>1                                               |
|                                                                                | Lot Feat: Backs on to Park/Gre<br>Park Feat: Single Garage Attach<br>Utilities and Features |                                                                       |                                               |                                                                                                                           | ned                     |                                                                     |                                                                   |                                                                       |                                                                                       |                                                                                              |
| Roof:<br>Heating:<br>Sewer:                                                    | Heating: High Efficiency,Forced Air,Humidity<br>Control,Natural Gas                         |                                                                       |                                               | Construction:<br>Vinyl Siding,Wood Frame<br>Flooring:<br>Carpet,Hardwood,Linoleum                                         |                         |                                                                     |                                                                   |                                                                       |                                                                                       |                                                                                              |
| Ext Feat:                                                                      | eat: Balcony,BBQ gas line                                                                   |                                                                       | Water Source:<br>Fnd/Bsmt:<br>Poured Concrete |                                                                                                                           |                         |                                                                     |                                                                   |                                                                       |                                                                                       |                                                                                              |
| Kitchen Appl:<br>Int Feat:<br>Utilities:                                       | :                                                                                           | Heater,V                                                              | Vasher/Dryer,Wir                              | ndow Coverings                                                                                                            |                         | arage Control(s),Humic<br>nart Home,Tankless Ho<br>Room Information | ifier,Microwave,M                                                 |                                                                       | efrigerator, Tankless                                                                 | Water                                                                                        |
|                                                                                |                                                                                             |                                                                       |                                               |                                                                                                                           |                         |                                                                     |                                                                   |                                                                       |                                                                                       |                                                                                              |
| Room<br>Foyer<br>2pc Bathroo<br>Kitchen<br>4pc Ensuite<br>Bedroom<br>Game Room | e bath                                                                                      | <u>Level</u><br>Main<br>Second<br>Second<br>Third<br>Third<br>Basemer | ıt                                            | Dimension<br>6`8" x 9`9<br>7`7" x 5`1<br>11`0" x 1(<br>5`1" x 9`5<br>9`3" x 11<br>17`6" x 1;                              | )"<br> 1"<br>D`1"<br>;" |                                                                     | oom<br>room<br>- Primary<br>Utility Room                          | <u>Level</u><br>Main<br>Second<br>Third<br>Third<br>Third<br>Basement | 18<br>9`:<br>7`(<br>8`!<br>12                                                         | nensions<br>1" x 19`3"<br>11" x 8 10"<br>5" x 4`11"<br>5" x 9`9"<br>`8" x 13`8"<br>5" x 6`6" |
| Condo Fee:<br><b>\$385</b>                                                     |                                                                                             |                                                                       |                                               | Title:<br><b>Fee Simp</b> l                                                                                               | le                      |                                                                     |                                                                   | Zoning:<br><b>M-CGd49</b>                                             |                                                                                       |                                                                                              |