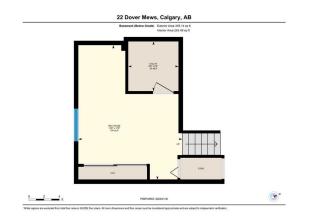

## 22 DOVER Mews, Calgary T2B 0P6

| MLS®#:                                                                         | A2191384                                                                                    | Area:                                                                 | Dover                                         | Listing<br>Date:                                                                                                          | 01/31/25                | List Price:                                                         | \$452,000                                                         |                                                                       |                                                                                       |                                                                                              |
|--------------------------------------------------------------------------------|---------------------------------------------------------------------------------------------|-----------------------------------------------------------------------|-----------------------------------------------|---------------------------------------------------------------------------------------------------------------------------|-------------------------|---------------------------------------------------------------------|-------------------------------------------------------------------|-----------------------------------------------------------------------|---------------------------------------------------------------------------------------|----------------------------------------------------------------------------------------------|
| Status:                                                                        | Active                                                                                      | County:                                                               | Calgary                                       | Change:                                                                                                                   | None                    | Associatio                                                          | n: Fort McMurray                                                  |                                                                       |                                                                                       |                                                                                              |
| ×                                                                              |                                                                                             |                                                                       |                                               | General Int<br>Prop Type:<br>Sub Type:<br>City/Town:<br>Year Built:<br>Lot Informa<br>Lot Sz Ar:<br>Lot Shape:<br>Access: | ation                   | Residential<br>Row/Townhouse<br>Calgary<br>2006<br>1,496 sqft       | <u>Finished Floor Area</u><br>Abv Sqft:<br>Low Sqft:<br>Ttl Sqft: | a<br>1,425<br>1,425                                                   | DOM<br>1<br>Layout<br>Beds:<br>Baths:<br>Style:<br>Parking<br>Ttl Park:<br>Garage Sz: | 3 (3 )<br>2.5 (2 1)<br>4 Level Split<br>2<br>1                                               |
|                                                                                | Lot Feat: Backs on to Park/Gre<br>Park Feat: Single Garage Attach<br>Utilities and Features |                                                                       |                                               |                                                                                                                           | ned                     |                                                                     |                                                                   |                                                                       |                                                                                       |                                                                                              |
| Roof:<br>Heating:<br>Sewer:                                                    | Heating: High Efficiency,Forced Air,Humidity<br>Control,Natural Gas                         |                                                                       |                                               | Construction:<br>Vinyl Siding,Wood Frame<br>Flooring:<br>Carpet,Hardwood,Linoleum                                         |                         |                                                                     |                                                                   |                                                                       |                                                                                       |                                                                                              |
| Ext Feat:                                                                      | eat: Balcony,BBQ gas line                                                                   |                                                                       | Water Source:<br>Fnd/Bsmt:<br>Poured Concrete |                                                                                                                           |                         |                                                                     |                                                                   |                                                                       |                                                                                       |                                                                                              |
| Kitchen Appl:<br>Int Feat:<br>Utilities:                                       | :                                                                                           | Heater,V                                                              | Vasher/Dryer,Wir                              | ndow Coverings                                                                                                            |                         | arage Control(s),Humic<br>nart Home,Tankless Ho<br>Room Information | ifier,Microwave,M                                                 |                                                                       | efrigerator, Tankless                                                                 | Water                                                                                        |
|                                                                                |                                                                                             |                                                                       |                                               |                                                                                                                           |                         |                                                                     |                                                                   |                                                                       |                                                                                       |                                                                                              |
| Room<br>Foyer<br>2pc Bathroo<br>Kitchen<br>4pc Ensuite<br>Bedroom<br>Game Room | e bath                                                                                      | <u>Level</u><br>Main<br>Second<br>Second<br>Third<br>Third<br>Basemer | ıt                                            | Dimension<br>6`8" x 9`9<br>7`7" x 5`1<br>11`0" x 1(<br>5`1" x 9`5<br>9`3" x 11<br>17`6" x 1;                              | )"<br> 1"<br>D`1"<br>;" |                                                                     | oom<br>room<br>- Primary<br>Utility Room                          | <u>Level</u><br>Main<br>Second<br>Third<br>Third<br>Third<br>Basement | 18<br>9`:<br>7`(<br>8`!<br>12                                                         | nensions<br>1" x 19`3"<br>11" x 8 10"<br>5" x 4`11"<br>5" x 9`9"<br>`8" x 13`8"<br>5" x 6`6" |
| Condo Fee:<br><b>\$385</b>                                                     |                                                                                             |                                                                       |                                               | Title:<br><b>Fee Simp</b> l                                                                                               | le                      |                                                                     |                                                                   | Zoning:<br><b>M-CGd49</b>                                             |                                                                                       |                                                                                              |