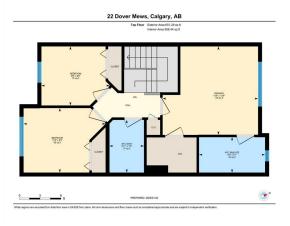

## 22 DOVER Mews, Calgary T2B 0P6

| MLS®#:                                                                         | A2191384                                                                                    | Area:                                                                 | Dover                                         | Listing<br>Date:                                                                                                          | 01/31/25                | List Price:                                                         | \$452,000                                                         |                                                                       |                                                                                       |                                                                                              |
|--------------------------------------------------------------------------------|---------------------------------------------------------------------------------------------|-----------------------------------------------------------------------|-----------------------------------------------|---------------------------------------------------------------------------------------------------------------------------|-------------------------|---------------------------------------------------------------------|-------------------------------------------------------------------|-----------------------------------------------------------------------|---------------------------------------------------------------------------------------|----------------------------------------------------------------------------------------------|
| Status:                                                                        | Active                                                                                      | County:                                                               | Calgary                                       | Change:                                                                                                                   | None                    | Associatio                                                          | n: Fort McMurray                                                  |                                                                       |                                                                                       |                                                                                              |
| ×                                                                              |                                                                                             |                                                                       |                                               | General Int<br>Prop Type:<br>Sub Type:<br>City/Town:<br>Year Built:<br>Lot Informa<br>Lot Sz Ar:<br>Lot Shape:<br>Access: | ation                   | Residential<br>Row/Townhouse<br>Calgary<br>2006<br>1,496 sqft       | <u>Finished Floor Area</u><br>Abv Sqft:<br>Low Sqft:<br>Ttl Sqft: | a<br>1,425<br>1,425                                                   | DOM<br>1<br>Layout<br>Beds:<br>Baths:<br>Style:<br>Parking<br>Ttl Park:<br>Garage Sz: | 3 (3 )<br>2.5 (2 1)<br>4 Level Split<br>2<br>1                                               |
|                                                                                | Lot Feat: Backs on to Park/Gre<br>Park Feat: Single Garage Attach<br>Utilities and Features |                                                                       |                                               |                                                                                                                           | ned                     |                                                                     |                                                                   |                                                                       |                                                                                       |                                                                                              |
| Roof:<br>Heating:<br>Sewer:                                                    | Heating: High Efficiency,Forced Air,Humidity<br>Control,Natural Gas                         |                                                                       |                                               | Construction:<br>Vinyl Siding,Wood Frame<br>Flooring:<br>Carpet,Hardwood,Linoleum                                         |                         |                                                                     |                                                                   |                                                                       |                                                                                       |                                                                                              |
| Ext Feat:                                                                      | eat: Balcony,BBQ gas line                                                                   |                                                                       | Water Source:<br>Fnd/Bsmt:<br>Poured Concrete |                                                                                                                           |                         |                                                                     |                                                                   |                                                                       |                                                                                       |                                                                                              |
| Kitchen Appl:<br>Int Feat:<br>Utilities:                                       | :                                                                                           | Heater,V                                                              | Vasher/Dryer,Wir                              | ndow Coverings                                                                                                            |                         | arage Control(s),Humic<br>nart Home,Tankless Ho<br>Room Information | ifier,Microwave,M                                                 |                                                                       | efrigerator, Tankless                                                                 | Water                                                                                        |
|                                                                                |                                                                                             |                                                                       |                                               |                                                                                                                           |                         |                                                                     |                                                                   |                                                                       |                                                                                       |                                                                                              |
| Room<br>Foyer<br>2pc Bathroo<br>Kitchen<br>4pc Ensuite<br>Bedroom<br>Game Room | e bath                                                                                      | <u>Level</u><br>Main<br>Second<br>Second<br>Third<br>Third<br>Basemer | ıt                                            | Dimension<br>6`8" x 9`9<br>7`7" x 5`1<br>11`0" x 1(<br>5`1" x 9`5<br>9`3" x 11<br>17`6" x 1;                              | )"<br> 1"<br>D`1"<br>;" |                                                                     | oom<br>room<br>- Primary<br>Utility Room                          | <u>Level</u><br>Main<br>Second<br>Third<br>Third<br>Third<br>Basement | 18<br>9`:<br>7`(<br>8`!<br>12                                                         | nensions<br>1" x 19`3"<br>11" x 8 10"<br>5" x 4`11"<br>5" x 9`9"<br>`8" x 13`8"<br>5" x 6`6" |
| Condo Fee:<br><b>\$385</b>                                                     |                                                                                             |                                                                       |                                               | Title:<br><b>Fee Simp</b> l                                                                                               | le                      |                                                                     |                                                                   | Zoning:<br><b>M-CGd49</b>                                             |                                                                                       |                                                                                              |