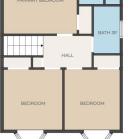

## 322043 8 Street, Rural Foothills County T1S3L7

| MLS®#:                                | A2191423<br>Active                                       | Area:               | NONE                            | Listing<br>Date:                                                                                               | 01/30/25              |                                                                              | e: \$1,249,900                                                    |                      |                                                            |                                                             |  |  |
|---------------------------------------|----------------------------------------------------------|---------------------|---------------------------------|----------------------------------------------------------------------------------------------------------------|-----------------------|------------------------------------------------------------------------------|-------------------------------------------------------------------|----------------------|------------------------------------------------------------|-------------------------------------------------------------|--|--|
| Status:                               | Active                                                   | County:             | Foothills County                | Change:                                                                                                        | None                  | ASSOCIAL                                                                     | ion: Fort McMurray                                                |                      |                                                            |                                                             |  |  |
|                                       |                                                          |                     |                                 | General Int<br>Prop Type:<br>Sub Type:<br>City/Town:<br>Year Built:<br>Lot Informa<br>Lot Sz Ar:<br>Lot Shape: | ation                 | Residential<br>Detached<br>Rural Foothills<br>County<br>1973<br>200,376 sqft | <u>Finished Floor Area</u><br>Abv Sqft:<br>Low Sqft:<br>Ttl Sqft: | 1,847<br>1,847       | DOM<br>2<br>Layout<br>Beds:<br>Baths:<br>Style:<br>Parking | 4 (3 1 )<br>3.5 (3 1)<br>2 Storey,Acreage<br>with Residence |  |  |
|                                       |                                                          |                     | A Starting                      | Access:                                                                                                        |                       |                                                                              |                                                                   |                      | Ttl Park:<br>Garage Sz:                                    | 4<br>4                                                      |  |  |
| al or a                               | The second second                                        |                     |                                 | Lot Feat:                                                                                                      |                       | Many Trees, Rectar                                                           | -                                                                 |                      |                                                            |                                                             |  |  |
|                                       |                                                          |                     |                                 | Park Feat:                                                                                                     |                       | Double Garage Att<br>Utilities and Featu                                     | -                                                                 | Detached,Heated Gar  | age                                                        |                                                             |  |  |
|                                       |                                                          |                     |                                 |                                                                                                                |                       |                                                                              |                                                                   |                      |                                                            |                                                             |  |  |
| Roof:<br>Heating:                     | Roof: Asphalt Shingle<br>Heating: Forced Air,Natural Gas |                     |                                 | Construction:<br>Metal Siding ,Wood Frame                                                                      |                       |                                                                              |                                                                   |                      |                                                            |                                                             |  |  |
| Sewer: Septic Field, Septic Tank      |                                                          |                     |                                 | Flooring:                                                                                                      |                       |                                                                              |                                                                   |                      |                                                            |                                                             |  |  |
| Ext Feat: Dog Run, Fire Pit, Garden   |                                                          |                     |                                 |                                                                                                                | Hardwood              |                                                                              |                                                                   |                      |                                                            |                                                             |  |  |
|                                       |                                                          |                     |                                 |                                                                                                                | Water Source:<br>Well |                                                                              |                                                                   |                      |                                                            |                                                             |  |  |
|                                       |                                                          |                     |                                 |                                                                                                                |                       | Fnd/Bsn                                                                      | nt:                                                               |                      |                                                            |                                                             |  |  |
|                                       |                                                          |                     |                                 |                                                                                                                |                       |                                                                              | Concrete                                                          |                      |                                                            |                                                             |  |  |
| Kitchen Ap<br>Int Feat:<br>Utilities: | opl:                                                     | Dishwas<br>French D | her,Dryer,Electric Stov<br>Door | e,Freezer,N                                                                                                    | Aicrowave,            | Range Hood,Refriger                                                          | ator,Washer,Window                                                | Coverings            |                                                            |                                                             |  |  |
|                                       |                                                          | Room Information    |                                 |                                                                                                                |                       |                                                                              |                                                                   |                      |                                                            |                                                             |  |  |
| Room                                  |                                                          | Level               |                                 | Dimension                                                                                                      | <u>S</u>              | <u>Room</u>                                                                  |                                                                   | Level                | Di                                                         | mensions                                                    |  |  |
| Living Ro                             | om                                                       | Main                |                                 | 14`5" x 1                                                                                                      |                       | Kitchei                                                                      |                                                                   | Main                 |                                                            | .`6" x 9`1"                                                 |  |  |
| Den<br>Mud Roor                       | <b>m</b>                                                 | Main<br>Main        |                                 | 11`0" x 1<br>9`7" x 5`1                                                                                        |                       | Dining                                                                       |                                                                   | Main<br>Main         |                                                            | .`4" x 9`3"<br>.`7" x 9`0"                                  |  |  |
| Family Ro                             |                                                          | Main<br>Main        |                                 | 9 /* x 5 1<br>15`8" x 1                                                                                        |                       | Dining<br>2pc Ba                                                             |                                                                   | Main<br>Main         |                                                            | 10" x 4`5"                                                  |  |  |
| Bedroom                               |                                                          | Upper               |                                 | 10`8" x 9`                                                                                                     |                       | Bedroo                                                                       |                                                                   | Upper                |                                                            |                                                             |  |  |
| 3pc Bath                              |                                                          | Upper               |                                 | 7`8" x 4`1                                                                                                     |                       | Bedroo<br>Den                                                                | m - Primary                                                       | Upper                |                                                            | `6" x 12`2"                                                 |  |  |
| 3pc Ensuite bath                      |                                                          | Upper               |                                 |                                                                                                                | 7`5" x 7`10"          |                                                                              |                                                                   | Basement             |                                                            | )`8" x 12`3"                                                |  |  |
| Bedroom<br>Game Ro                    |                                                          | Basemer<br>Basemer  |                                 | 11`2" x 1<br>23`3" x 1                                                                                         |                       | 3pc Ba<br>Laundr                                                             |                                                                   | Basement<br>Basement |                                                            | 8" x 6`8"<br>)`9" x 14`2"                                   |  |  |
| Same Ro                               |                                                          | Daseillei           | н.                              | 23 3 X I.                                                                                                      | 5 10                  | Launur                                                                       | у                                                                 | Dasement             | 13                                                         | / J A 14 2                                                  |  |  |