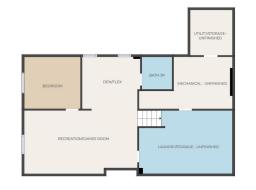

## 322043 8 Street, Rural Foothills County T1S3L7

| MLS®#:                                | A2191423<br>Active                                       | Area:               | NONE                            | Listing<br>Date:                                                                                               | 01/30/25              |                                                                              | e: \$1,249,900                                                    |                      |                                                            |                                                             |  |  |
|---------------------------------------|----------------------------------------------------------|---------------------|---------------------------------|----------------------------------------------------------------------------------------------------------------|-----------------------|------------------------------------------------------------------------------|-------------------------------------------------------------------|----------------------|------------------------------------------------------------|-------------------------------------------------------------|--|--|
| Status:                               | Active                                                   | County:             | Foothills County                | Change:                                                                                                        | None                  | ASSOCIAL                                                                     | ion: Fort McMurray                                                |                      |                                                            |                                                             |  |  |
|                                       |                                                          |                     |                                 | General Int<br>Prop Type:<br>Sub Type:<br>City/Town:<br>Year Built:<br>Lot Informa<br>Lot Sz Ar:<br>Lot Shape: | ation                 | Residential<br>Detached<br>Rural Foothills<br>County<br>1973<br>200,376 sqft | <u>Finished Floor Area</u><br>Abv Sqft:<br>Low Sqft:<br>Ttl Sqft: | 1,847<br>1,847       | DOM<br>2<br>Layout<br>Beds:<br>Baths:<br>Style:<br>Parking | 4 (3 1 )<br>3.5 (3 1)<br>2 Storey,Acreage<br>with Residence |  |  |
|                                       |                                                          |                     | A Starting                      | Access:                                                                                                        |                       |                                                                              |                                                                   |                      | Ttl Park:<br>Garage Sz:                                    | 4<br>4                                                      |  |  |
| al or a                               | The second second                                        |                     |                                 | Lot Feat:                                                                                                      |                       | Many Trees, Rectar                                                           | -                                                                 |                      |                                                            |                                                             |  |  |
|                                       |                                                          |                     |                                 | Park Feat:                                                                                                     |                       | Double Garage Att<br>Utilities and Featu                                     | -                                                                 | Detached,Heated Gar  | age                                                        |                                                             |  |  |
|                                       |                                                          |                     |                                 |                                                                                                                |                       |                                                                              |                                                                   |                      |                                                            |                                                             |  |  |
| Roof:<br>Heating:                     | Roof: Asphalt Shingle<br>Heating: Forced Air,Natural Gas |                     |                                 | Construction:<br>Metal Siding ,Wood Frame                                                                      |                       |                                                                              |                                                                   |                      |                                                            |                                                             |  |  |
| Sewer: Septic Field, Septic Tank      |                                                          |                     |                                 | Flooring:                                                                                                      |                       |                                                                              |                                                                   |                      |                                                            |                                                             |  |  |
| Ext Feat: Dog Run, Fire Pit, Garden   |                                                          |                     |                                 |                                                                                                                | Hardwood              |                                                                              |                                                                   |                      |                                                            |                                                             |  |  |
|                                       |                                                          |                     |                                 |                                                                                                                | Water Source:<br>Well |                                                                              |                                                                   |                      |                                                            |                                                             |  |  |
|                                       |                                                          |                     |                                 |                                                                                                                |                       | Fnd/Bsn                                                                      | nt:                                                               |                      |                                                            |                                                             |  |  |
|                                       |                                                          |                     |                                 |                                                                                                                |                       |                                                                              | Concrete                                                          |                      |                                                            |                                                             |  |  |
| Kitchen Ap<br>Int Feat:<br>Utilities: | opl:                                                     | Dishwas<br>French D | her,Dryer,Electric Stov<br>Door | e,Freezer,N                                                                                                    | Aicrowave,            | Range Hood,Refriger                                                          | ator,Washer,Window                                                | Coverings            |                                                            |                                                             |  |  |
|                                       |                                                          | Room Information    |                                 |                                                                                                                |                       |                                                                              |                                                                   |                      |                                                            |                                                             |  |  |
| Room                                  |                                                          | Level               |                                 | Dimension                                                                                                      | <u>S</u>              | <u>Room</u>                                                                  |                                                                   | Level                | Di                                                         | mensions                                                    |  |  |
| Living Ro                             | om                                                       | Main                |                                 | 14`5" x 1                                                                                                      |                       | Kitchei                                                                      |                                                                   | Main                 |                                                            | .`6" x 9`1"                                                 |  |  |
| Den<br>Mud Roor                       | <b>m</b>                                                 | Main<br>Main        |                                 | 11`0" x 1<br>9`7" x 5`1                                                                                        |                       | Dining                                                                       |                                                                   | Main<br>Main         |                                                            | .`4" x 9`3"<br>.`7" x 9`0"                                  |  |  |
| Family Ro                             |                                                          | Main<br>Main        |                                 | 9 /* x 5 1<br>15`8" x 1                                                                                        |                       | Dining<br>2pc Ba                                                             |                                                                   | Main<br>Main         |                                                            | 10" x 4`5"                                                  |  |  |
| Bedroom                               |                                                          | Upper               |                                 | 10`8" x 9`                                                                                                     |                       | Bedroo                                                                       |                                                                   | Upper                |                                                            |                                                             |  |  |
| 3pc Bath                              |                                                          | Upper               |                                 | 7`8" x 4`1                                                                                                     |                       | Bedroo<br>Den                                                                | m - Primary                                                       | Upper                |                                                            | `6" x 12`2"                                                 |  |  |
| 3pc Ensuite bath                      |                                                          | Upper               |                                 |                                                                                                                | 7`5" x 7`10"          |                                                                              |                                                                   | Basement             |                                                            | )`8" x 12`3"                                                |  |  |
| Bedroom<br>Game Ro                    |                                                          | Basemer<br>Basemer  |                                 | 11`2" x 1<br>23`3" x 1                                                                                         |                       | 3pc Ba<br>Laundr                                                             |                                                                   | Basement<br>Basement |                                                            | 8" x 6`8"<br>)`9" x 14`2"                                   |  |  |
| Same Ro                               |                                                          | Daseillei           | н.                              | 23 3 X I.                                                                                                      | 5 10                  | Launur                                                                       | у                                                                 | Dasement             | 13                                                         | / J A 14 2                                                  |  |  |

| Storage             | Basement                                                                                                                                                                                                                                                                                                                                                                                                                                                                                                                                                                                                                                                                                                                                                                                                                                                                                                                                                                                                                                                                                                                                                                                                                                                                                                                                                                                                                                                                                                                                                                                                                                                                                                                         | 9`5" x 8`9"         |  |  |  |  |
|---------------------|----------------------------------------------------------------------------------------------------------------------------------------------------------------------------------------------------------------------------------------------------------------------------------------------------------------------------------------------------------------------------------------------------------------------------------------------------------------------------------------------------------------------------------------------------------------------------------------------------------------------------------------------------------------------------------------------------------------------------------------------------------------------------------------------------------------------------------------------------------------------------------------------------------------------------------------------------------------------------------------------------------------------------------------------------------------------------------------------------------------------------------------------------------------------------------------------------------------------------------------------------------------------------------------------------------------------------------------------------------------------------------------------------------------------------------------------------------------------------------------------------------------------------------------------------------------------------------------------------------------------------------------------------------------------------------------------------------------------------------|---------------------|--|--|--|--|
|                     |                                                                                                                                                                                                                                                                                                                                                                                                                                                                                                                                                                                                                                                                                                                                                                                                                                                                                                                                                                                                                                                                                                                                                                                                                                                                                                                                                                                                                                                                                                                                                                                                                                                                                                                                  | Legal/Tax/Financial |  |  |  |  |
| Title:              |                                                                                                                                                                                                                                                                                                                                                                                                                                                                                                                                                                                                                                                                                                                                                                                                                                                                                                                                                                                                                                                                                                                                                                                                                                                                                                                                                                                                                                                                                                                                                                                                                                                                                                                                  | Zoning:             |  |  |  |  |
| Fee Simple          |                                                                                                                                                                                                                                                                                                                                                                                                                                                                                                                                                                                                                                                                                                                                                                                                                                                                                                                                                                                                                                                                                                                                                                                                                                                                                                                                                                                                                                                                                                                                                                                                                                                                                                                                  | CR                  |  |  |  |  |
| Legal Desc:         | 9810174                                                                                                                                                                                                                                                                                                                                                                                                                                                                                                                                                                                                                                                                                                                                                                                                                                                                                                                                                                                                                                                                                                                                                                                                                                                                                                                                                                                                                                                                                                                                                                                                                                                                                                                          |                     |  |  |  |  |
|                     |                                                                                                                                                                                                                                                                                                                                                                                                                                                                                                                                                                                                                                                                                                                                                                                                                                                                                                                                                                                                                                                                                                                                                                                                                                                                                                                                                                                                                                                                                                                                                                                                                                                                                                                                  | Remarks             |  |  |  |  |
| Pub Rmks:           | Thinking of moving your family to the country but wanting to avoid the long drives to and from Okotoks? Your own personal hobby farm on 4.6 Acres is only 5 minutes south of the Okotoks overpass Okotoks and only a 6 minute drive to Okotoks newest shopping area D'Arcy Crossing. Close enough that groceries can be done before guests arrive, and far enough away from the highway to enjoy the peace and quiet of the Foothills. With multiple renovations over the years, this 4 BEDROOM (plus den) home is perfect for a young family. The living room has room for a sectional and your big screen TV. The white kitchen has many modern finishes, from beautiful countertops, to the stainless steel appliances and concealed hoodfan. Plenty of room in the dining room for family dinners. The family room offers easy access to the deck, and has a WOOD BURNING fireplace with a gas starter. The den could easily be used as a 5th bedroom. Upstairs, you'll find the primary bedroom with 3 piece ensuite, main bathroom and 2 bedroom. The basement has had large windows installed and features a rec room, 4th bedroom, 3 piece bathroom and loads of storage for those seasonal items. No shortage of parking with, with a 2 car ATTACHED GARAGE, and a 2 car DETACHED GARAGE. The land is fenced, and completely ready for horses or other animals; complete with automatic heated horse waterer, barn, THREE PASTURES, and a 70'X100' DOG RUN It even has a chicken enclosure, it will not get easier than this to live out your hobby farm dreams. Or you can just use the extra space to run around, or set up you own cross country ski track, the options are limitless. Excellent well produces 7gpm. |                     |  |  |  |  |
| Property Listed By: | <b>RE/MAX Complete Real</b>                                                                                                                                                                                                                                                                                                                                                                                                                                                                                                                                                                                                                                                                                                                                                                                                                                                                                                                                                                                                                                                                                                                                                                                                                                                                                                                                                                                                                                                                                                                                                                                                                                                                                                      | ity                 |  |  |  |  |