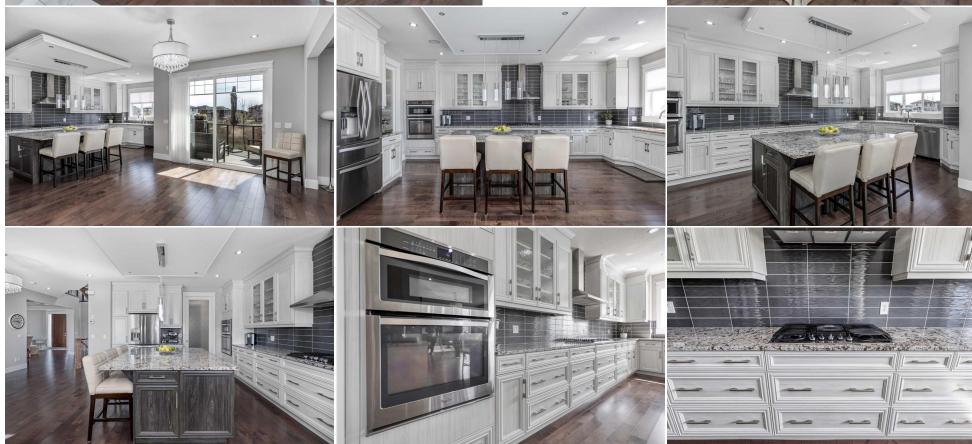

| Bedroom<br>Laundry<br>Bedroom<br>3pc Bathroom   | Upper<br>Upper<br>Lower<br>Lower                                                                                                                                                                                                                                                                                                                                                                                  | 16`8" x 12`7"<br>8`5" x 5`1"<br>12`11" x 13`4"<br>12`1" x 6`0"                                                                                                                                                                                                                                                                                                                                                                                           | Bedroom<br>5pc Bathroom<br>Bedroom<br>Legal/Tax/Financial                                                                                                                                                                                                                                                                                                                                                                | Upper<br>Upper<br>Lower                                                                                                                                                                                                                                                                                                                                                                                                                                               | 16`7" x 11`11"<br>8`5" x 7`6"<br>11`5" x 14`8"                                                                                                                                                                                                                                                                                                                                                                                                                                                                                                                                                                                                                                            |
|-------------------------------------------------|-------------------------------------------------------------------------------------------------------------------------------------------------------------------------------------------------------------------------------------------------------------------------------------------------------------------------------------------------------------------------------------------------------------------|----------------------------------------------------------------------------------------------------------------------------------------------------------------------------------------------------------------------------------------------------------------------------------------------------------------------------------------------------------------------------------------------------------------------------------------------------------|--------------------------------------------------------------------------------------------------------------------------------------------------------------------------------------------------------------------------------------------------------------------------------------------------------------------------------------------------------------------------------------------------------------------------|-----------------------------------------------------------------------------------------------------------------------------------------------------------------------------------------------------------------------------------------------------------------------------------------------------------------------------------------------------------------------------------------------------------------------------------------------------------------------|-------------------------------------------------------------------------------------------------------------------------------------------------------------------------------------------------------------------------------------------------------------------------------------------------------------------------------------------------------------------------------------------------------------------------------------------------------------------------------------------------------------------------------------------------------------------------------------------------------------------------------------------------------------------------------------------|
| Title:<br><b>Fee Simple</b><br>Legal Desc:      | 1411563                                                                                                                                                                                                                                                                                                                                                                                                           | Zoning:<br><b>R-1</b>                                                                                                                                                                                                                                                                                                                                                                                                                                    | Remarks                                                                                                                                                                                                                                                                                                                                                                                                                  |                                                                                                                                                                                                                                                                                                                                                                                                                                                                       |                                                                                                                                                                                                                                                                                                                                                                                                                                                                                                                                                                                                                                                                                           |
| Pub Rmks:<br>Inclusions:<br>Property Listed By: | with high quality upgrades.<br>door and into the grand ent<br>walkout basement. All three<br>the full bathroom in the low<br>everyday living. You will be<br>expense was spared here a<br>Bedroom boasts its own pri<br>additional bedrooms offer c<br>overlooks the Main Foyer a<br>with a wet bar and the wall<br>tall stone pillars mirror the<br>built-in speaker system three<br>railings on both decks, and | The interior of the home is as<br>trance, enhanced by tray ceilin<br>e levels flow effortlessly into o<br>vest level. The heart of the home<br>amazed by the size of the wa<br>s the garage comes insulated,<br>vate balcony overlooking the<br>comfort and style with ample s<br>and is complimented by the spec-<br>cout to the gorgeous aggrega<br>stonework nearly covering the<br>oughout the entire home (inclu-<br>the irrigation system are just | beautiful as the exterior. You<br>ngs, sparkling chandeliers and<br>one another, and the same, gor<br>me is the sun-filled gourmet kin<br>lk-through pantry, which flows<br>drywalled, painted and even f<br>pond, a luxurious 5-piece ensu<br>pace, with 4 out of the 5 bedro<br>ectacular chandelier. On the low<br>te stone patio. The stone them<br>e whole face of the home. Each<br>uding exterior), the aggregate | "Il immediately be impressed as<br>the spiral staircase spanning fi<br>rgeous custom mosaic tile you'l<br>tchen, equipped with a large gu<br>s perfectly into the large mudro<br>features a knock-down textured<br>ite, and a spacious walk-in clos<br>ooms offering large walk-in clos<br>west level, you'll find more bed<br>ne is carried throughout the wh<br>o detail in this stunning propert<br>stone driveway, walkway and<br>igh-end quality features you wi | a tranquil pond and walking path, and is filled<br>as you walk through the massive 8-foot front<br>from the second floor down to the finished,<br>'Il find in the primary ensuite will meet you in<br>granite island, perfect for entertaining and<br>oom, and into the triple-car garage. No<br>d ceiling. Upstairs, the massive Primary<br>set with custom built-in closet organizers. The<br>osets. The bright, over 300 sq ft Bonus Room<br>drooms, a full bathroom, a large living space<br>hole home, including the exterior where the 4,<br>rty combines functionality with luxury. The<br>front entrance, air conditioning, the glass<br>ill love about this home. Experience the |