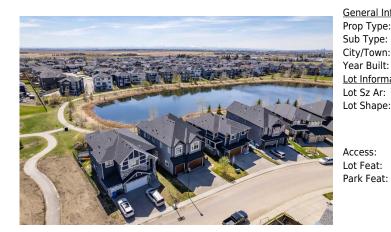

## 168 KINNIBURGH Loop, Chestermere T1X0V1

| MLS®#:  | A2191428 | Area:   | Kinniburgh  | Listing<br>Date: | 01/31/25       | List Price: <b>\$1,199,000</b> |
|---------|----------|---------|-------------|------------------|----------------|--------------------------------|
| Status: | Active   | County: | Chestermere | Change:          | -\$26k, 02-Mar | Association: Fort McMurray     |

| eral Informatior  |                                                                           |                    |           | DOM           |           |  |  |
|-------------------|---------------------------------------------------------------------------|--------------------|-----------|---------------|-----------|--|--|
| Туре:             | Residential                                                               |                    |           | 38            |           |  |  |
| Type:             | Detached                                                                  |                    |           | <u>Layout</u> |           |  |  |
| /Town:            | Chestermere                                                               | Finished Floor Are | <u>ea</u> | Beds:         | 5 (3 2 )  |  |  |
| Built:            | 2017                                                                      | Abv Sqft:          | 3,128     | Baths:        | 3.5 (3 1) |  |  |
| <u>nformation</u> |                                                                           | Low Sqft:          |           | Style:        | 2 Storey  |  |  |
| Sz Ar:            | 5,000 sqft                                                                | Ttl Sqft:          | 3,128     |               |           |  |  |
| Shape:            |                                                                           |                    |           | Parking       |           |  |  |
|                   |                                                                           |                    |           | Ttl Park:     | 6         |  |  |
|                   |                                                                           |                    |           | Garage Sz:    | 3         |  |  |
| ess:              |                                                                           |                    |           |               |           |  |  |
| eat               | Back Yard Backs on to Park/Green Snace Creek/River/Stream/Pond Front Yard |                    |           |               |           |  |  |

Back Yard,Backs on to Park/Green Space,Creek/River/Stream/Pond,Front Yard Aggregate,Front Drive,Garage Door Opener,Garage Faces Front,Insulated,Triple Garage Attached

Utilities and Features

| Roof:                                                  | Asphalt Shingle                                                        |                                                                                                                        | Construction:                                                                                 |                                                              |                                                              |  |  |  |  |
|--------------------------------------------------------|------------------------------------------------------------------------|------------------------------------------------------------------------------------------------------------------------|-----------------------------------------------------------------------------------------------|--------------------------------------------------------------|--------------------------------------------------------------|--|--|--|--|
| Heating:                                               | Fireplace(s), Forced Air, Natural Gas, Zon                             | Stone,Stucco,Wood Frame                                                                                                |                                                                                               |                                                              |                                                              |  |  |  |  |
| Sewer:                                                 |                                                                        |                                                                                                                        | Flooring:                                                                                     | Flooring:                                                    |                                                              |  |  |  |  |
| Ext Feat:                                              | Balcony,BBQ gas line,Garden                                            |                                                                                                                        | Carpet, Hardwood, Tile, Vin                                                                   | Carpet,Hardwood,Tile,Vinyl Plank                             |                                                              |  |  |  |  |
|                                                        |                                                                        |                                                                                                                        | Water Source:<br>Fnd/Bsmt:                                                                    |                                                              |                                                              |  |  |  |  |
|                                                        |                                                                        |                                                                                                                        |                                                                                               |                                                              |                                                              |  |  |  |  |
|                                                        |                                                                        |                                                                                                                        | Poured Concrete                                                                               | Poured Concrete                                              |                                                              |  |  |  |  |
| Kitchen Appl:                                          | Bar Fridge,Built-In Ove                                                | Bar Fridge,Built-In Oven,Central Air Conditioner,Dishwasher,Dryer,Gas Cooktop,Microwave,Range Hood,Refrigerator,Washer |                                                                                               |                                                              |                                                              |  |  |  |  |
|                                                        |                                                                        |                                                                                                                        |                                                                                               |                                                              |                                                              |  |  |  |  |
| Int Feat:                                              | Bar,Bookcases,Built-in                                                 | Features,Ceiling Fan(s),Chandeli                                                                                       | er,Closet Organizers,Crown Molding                                                            | ,Double vanity,Granite Co                                    | unters, High Cellings, Jetted Tub, Kitchen                   |  |  |  |  |
| Int Feat:                                              |                                                                        | · •                                                                                                                    | er,Closet Organizers,Crown Molding<br>e,Tray Ceiling(s),Vinyl Windows,Wal                     | •••                                                          |                                                              |  |  |  |  |
| Int Feat:<br>Utilities:                                |                                                                        | · •                                                                                                                    |                                                                                               | •••                                                          |                                                              |  |  |  |  |
|                                                        |                                                                        | · •                                                                                                                    |                                                                                               | •••                                                          |                                                              |  |  |  |  |
| Utilities:                                             |                                                                        | · •                                                                                                                    | e,Tray Ceiling(s),Vinyl Windows,Wal                                                           | •••                                                          |                                                              |  |  |  |  |
| Utilities:                                             | Island,Open Floorplan,                                                 | Pantry,Separate Entrance,Storag                                                                                        | e,Tray Ceiling(s),Vinyl Windows,Wal                                                           | k-In Closet(s),Wet Bar,Wir                                   | red for Sound                                                |  |  |  |  |
| Utilities:<br>Room<br>Kitchen                          | Island,Open Floorplan,<br>Level                                        | Pantry,Separate Entrance,Storag                                                                                        | Re, Tray Ceiling(s), Vinyl Windows, Wal<br>Room Information<br><u>Room</u>                    | k-In Closet(s),Wet Bar,Wir                                   | Dimensions                                                   |  |  |  |  |
| Utilities:<br>Room<br>Kitchen<br>Living Room           | Island,Open Floorplan,<br>Level<br>Main                                | Pantry,Separate Entrance,Storag<br>Dimensions<br>20`9" x 13`5"                                                         | Re, Tray Ceiling(s), Vinyl Windows, Wal<br>Room Information<br>Room<br>Dining Room            | lk-In Closet(s),Wet Bar,Wir<br>Level<br>Main                 | Dimensions<br>13`5" x 11`1"                                  |  |  |  |  |
| Utilities:<br>Room<br>Kitchen<br>Living Room<br>Pantry | Island,Open Floorplan,<br><u>Level</u><br>Main<br>Main                 | Pantry,Separate Entrance,Storag<br><u>Dimensions</u><br>20`9" x 13`5"<br>13`1" x 13`4"                                 | Room Information<br>Room <u>Room</u><br><u>Room</u><br>Dining Room<br>Breakfast Nook          | lk-In Closet(s),Wet Bar,Wir<br>Level<br>Main<br>Main         | Dimensions<br>13`5" x 11`1"<br>12`6" x 10`5"                 |  |  |  |  |
|                                                        | Island,Open Floorplan,<br><u>Level</u><br>Main<br>Main<br>Main<br>Main | Pantry,Separate Entrance,Storag<br>Dimensions 20`9" x 13`5" 13`1" x 13`4" 12`3" x 4`11"                                | Room Information<br>Room Information<br><u>Room</u><br>Dining Room<br>Breakfast Nook<br>Foyer | lk-In Closet(s),Wet Bar,Wir<br>Level<br>Main<br>Main<br>Main | Dimensions<br>13`5" x 11`1"<br>12`6" x 10`5"<br>12`2" x 9`5" |  |  |  |  |