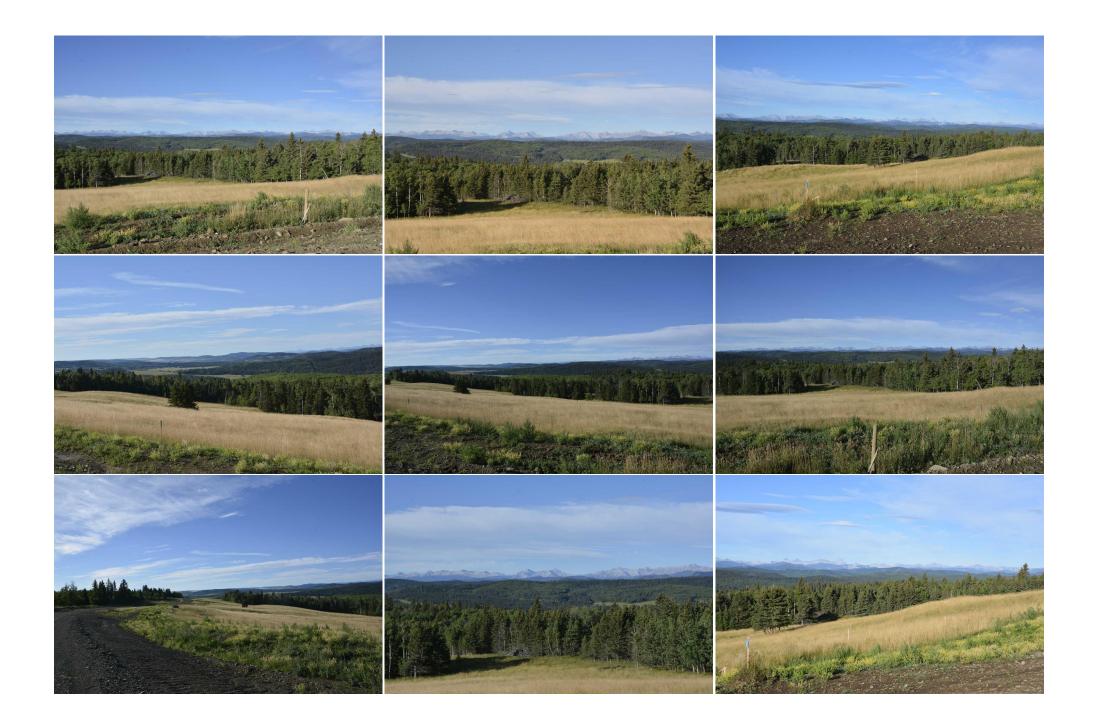

Kitchen Appi: Int Feat: Utilities: Electricity at Lot Line, Natural Gas at Lot Line Room Information <u>Room</u> Level **Dimensions** <u>Room</u> Level **Dimensions** Legal/Tax/Financial Title: Zoning: Fee Simple CRA Legal Desc: Remarks Pub Rmks: 2.86 ACRE LOT in Phase 2 of Whiskey Springs Ridge - a 14-parcel development in the hills southwest of the Priddis hamlet. PANORAMIC MOUNTAIN & VALLEY VIEWS.

This is the most private & picturesque developments in Foothills County. Be sure to click on the 3D link for the 360 degree view to see just how beautiful this property is in all directions! Restrictive covenants that protect your lot value without stifling your building plans. No time limit for when building must commence.

This could be an investment property or your dream home location. Internal roads will be surfaced & dust free with access to Hwy 22 via chip coated municipal roads connecting to divided highway & south leg of the Calgary ring road. Individual drilled well. Both public & separate schools serve this district. Priddis community is a vibrant organization offering: a lending library, tennis courts, programs for tots to adults including a pond hockey team. Minutes from Priddis Greens or Kananaskis country. Take a beautiful drive out and choose from the few remaining lots in this stunning development!