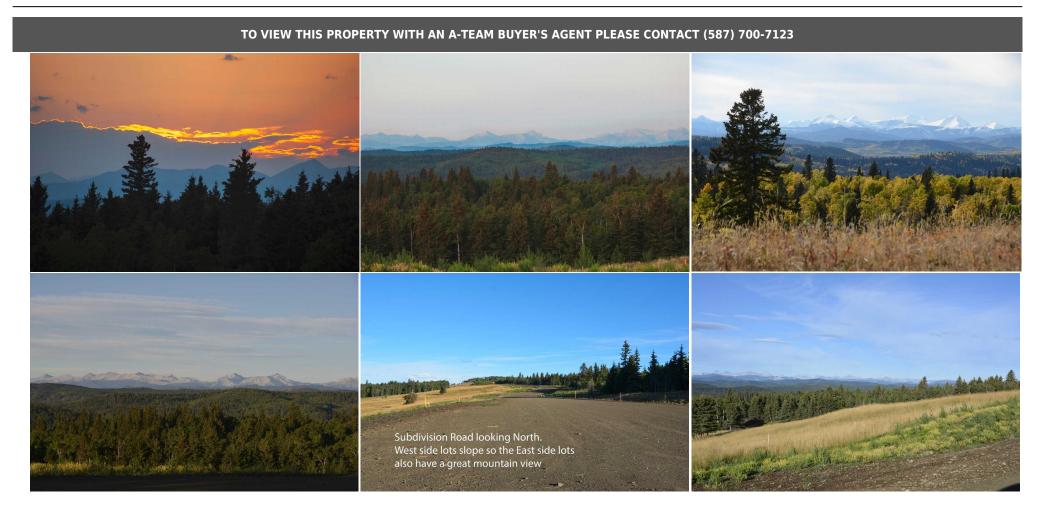

Kitchen Appi: Int Feat: Utilities: Electricity at Lot Line, Natural Gas at Lot Line Room Information <u>Room</u> Level **Dimensions** <u>Room</u> Level **Dimensions** Legal/Tax/Financial Title: Zoning: Fee Simple CRA Legal Desc: Remarks Pub Rmks: 2.86 ACRE LOT in Phase 2 of Whiskey Springs Ridge - a 14-parcel development in the hills southwest of the Priddis hamlet. PANORAMIC MOUNTAIN & VALLEY VIEWS.

This is the most private & picturesque developments in Foothills County. Be sure to click on the 3D link for the 360 degree view to see just how beautiful this property is in all directions! Restrictive covenants that protect your lot value without stifling your building plans. No time limit for when building must commence.

This could be an investment property or your dream home location. Internal roads will be surfaced & dust free with access to Hwy 22 via chip coated municipal roads connecting to divided highway & south leg of the Calgary ring road. Individual drilled well. Both public & separate schools serve this district. Priddis community is a vibrant organization offering: a lending library, tennis courts, programs for tots to adults including a pond hockey team. Minutes from Priddis Greens or Kananaskis country. Take a beautiful drive out and choose from the few remaining lots in this stunning development!