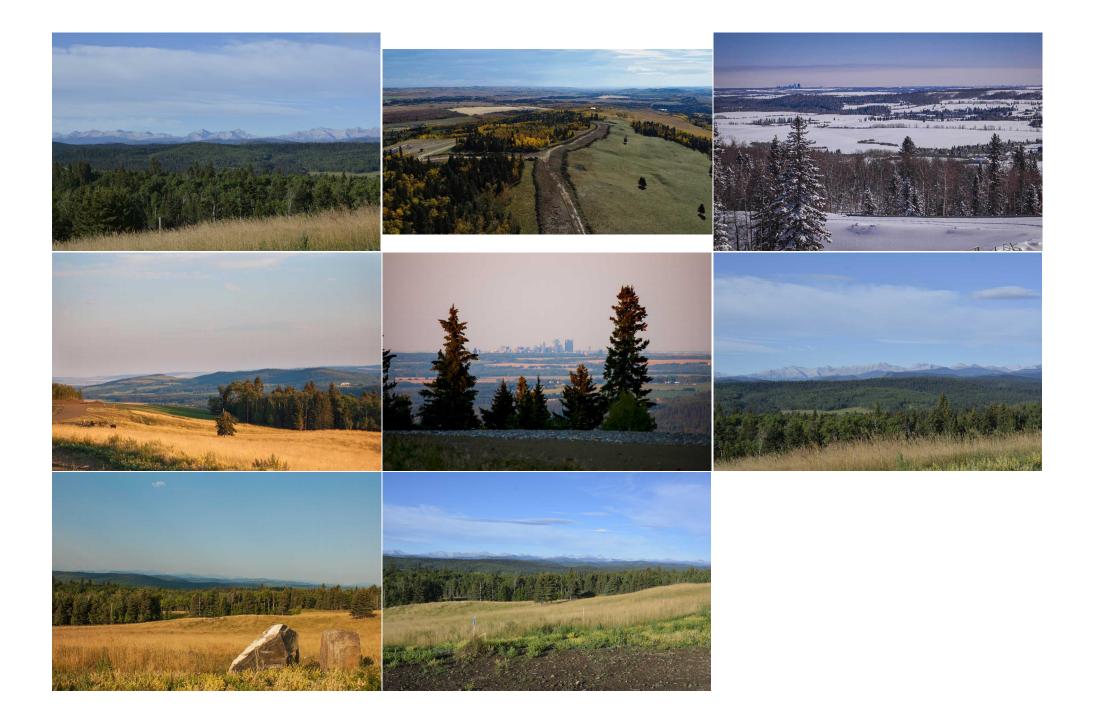

Kitchen Appi: Int Feat: Utilities: Electricity at Lot Line, Natural Gas at Lot Line Room Information <u>Room</u> Level **Dimensions** <u>Room</u> Level **Dimensions** Legal/Tax/Financial Title: Zoning: Fee Simple CRA Legal Desc: Remarks Pub Rmks: 2.86 ACRE LOT in Phase 2 of Whiskey Springs Ridge - a 14-parcel development in the hills southwest of the Priddis hamlet. PANORAMIC MOUNTAIN & VALLEY VIEWS.

This is the most private & picturesque developments in Foothills County. Be sure to click on the 3D link for the 360 degree view to see just how beautiful this property is in all directions! Restrictive covenants that protect your lot value without stifling your building plans. No time limit for when building must commence.

This could be an investment property or your dream home location. Internal roads will be surfaced & dust free with access to Hwy 22 via chip coated municipal roads connecting to divided highway & south leg of the Calgary ring road. Individual drilled well. Both public & separate schools serve this district. Priddis community is a vibrant organization offering: a lending library, tennis courts, programs for tots to adults including a pond hockey team. Minutes from Priddis Greens or Kananaskis country. Take a beautiful drive out and choose from the few remaining lots in this stunning development!