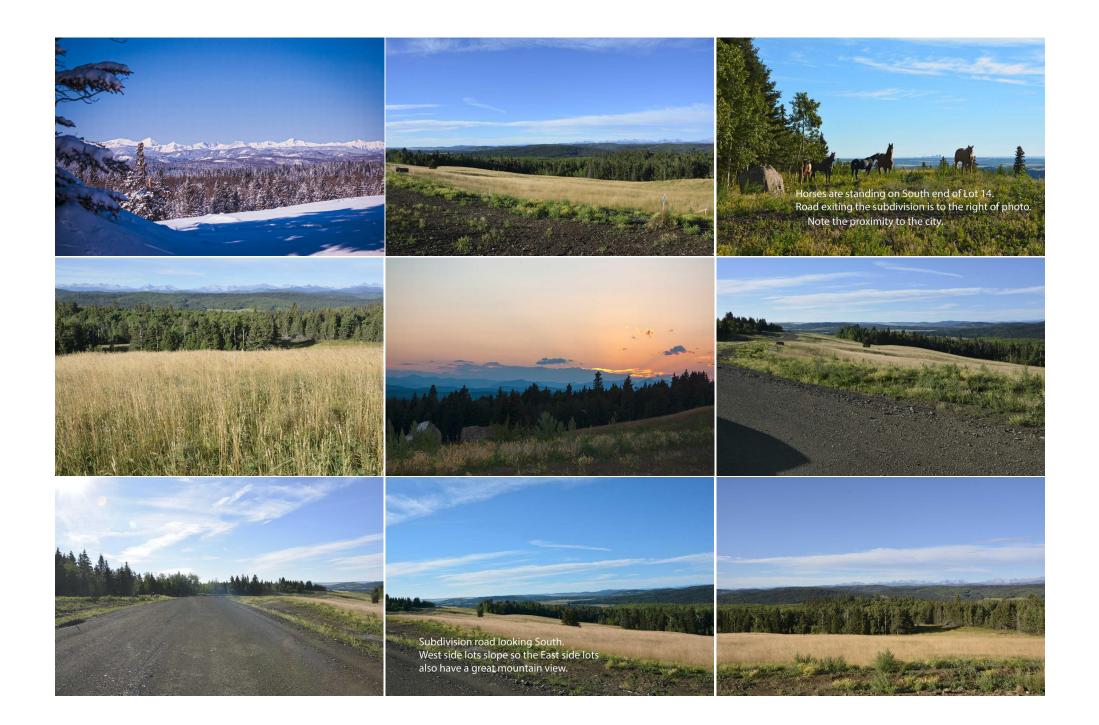

Kitchen Appi: Int Feat: Utilities: Electricity at Lot Line, Natural Gas at Lot Line Room Information <u>Room</u> Level **Dimensions** <u>Room</u> Level **Dimensions** Legal/Tax/Financial Title: Zoning: Fee Simple CRA Legal Desc: Remarks Pub Rmks: 2.86 ACRE LOT in Phase 2 of Whiskey Springs Ridge - a 14-parcel development in the hills southwest of the Priddis hamlet. PANORAMIC MOUNTAIN & VALLEY VIEWS.

This is the most private & picturesque developments in Foothills County. Be sure to click on the 3D link for the 360 degree view to see just how beautiful this property is in all directions! Restrictive covenants that protect your lot value without stifling your building plans. No time limit for when building must commence.

This could be an investment property or your dream home location. Internal roads will be surfaced & dust free with access to Hwy 22 via chip coated municipal roads connecting to divided highway & south leg of the Calgary ring road. Individual drilled well. Both public & separate schools serve this district. Priddis community is a vibrant organization offering: a lending library, tennis courts, programs for tots to adults including a pond hockey team. Minutes from Priddis Greens or Kananaskis country. Take a beautiful drive out and choose from the few remaining lots in this stunning development!