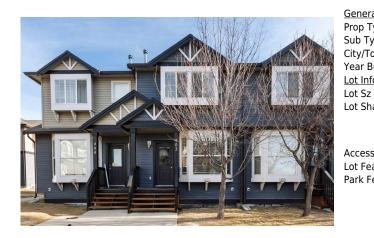

## 2066 LUXSTONE Boulevard #903, Airdrie T4B 0L1

| MLS®#: | A2191443 | Area:   | Luxstone | Listing          | 01/31/25 | List Price: \$350,000      |
|--------|----------|---------|----------|------------------|----------|----------------------------|
| tatus: | Pending  | County: | Airdrie  | Date:<br>Change: | None     | Association: Fort McMurray |

| eral Informatior  | <u>1</u>      |                    |       | DOM           |           |  |
|-------------------|---------------|--------------------|-------|---------------|-----------|--|
| Туре:             | Residential   |                    |       | 1             |           |  |
| Туре:             | Row/Townhouse |                    |       | <u>Layout</u> |           |  |
| /Town:            | Airdrie       | Finished Floor Are | a     | Beds:         | 3 (3 )    |  |
| Built:            | 2007          | Abv Sqft:          | 1,060 | Baths:        | 1.5 (1 1) |  |
| <u>nformation</u> |               | Low Sqft:          |       | Style:        | Townhouse |  |
| Sz Ar:            | 1,653 sqft    | Ttl Sqft:          | 1,060 |               |           |  |
| Shape:            |               |                    |       | Parking       |           |  |
|                   |               |                    |       | Ttl Park:     | 2         |  |
|                   |               |                    |       | Garage Sz:    | -         |  |
| ess:              |               |                    |       | Gurage 52.    |           |  |
| eat:              | See Remarks   |                    |       |               |           |  |
| Feat:             | Stall         |                    |       |               |           |  |

| \$325                                           | Fee                                                                                                                                                                                                                                                                                                                                                                                                                                                                                                                                                                                                                                                                                                                                                                                                                                                                  | e Simple<br>e Freq:<br>onthly | R2-T |  |  |
|-------------------------------------------------|----------------------------------------------------------------------------------------------------------------------------------------------------------------------------------------------------------------------------------------------------------------------------------------------------------------------------------------------------------------------------------------------------------------------------------------------------------------------------------------------------------------------------------------------------------------------------------------------------------------------------------------------------------------------------------------------------------------------------------------------------------------------------------------------------------------------------------------------------------------------|-------------------------------|------|--|--|
| Legal Desc:                                     | 0715128                                                                                                                                                                                                                                                                                                                                                                                                                                                                                                                                                                                                                                                                                                                                                                                                                                                              | Remarks                       |      |  |  |
| Pub Rmks:<br>Inclusions:<br>Property Listed By: | Property C/S. Spacious THREE bedroom townhome in the heart of Luxstone with 9-foot ceilings and TWO parking stalls & LOW condo fees. Features include new gray<br>and modern flooring, open concept layout, and updated kitchen with new backsplash, dark cabinets, peninsula, corner pantry and loads of countertops with Hunter<br>Douglas blinds and half bath on the main floor. Walk out to your back deck situated just off the kitchen. Three spacious bedrooms all located on the upper level with<br>a 4-pc bath that is shared with the Master bedroom. The master has tons of natural light, closet space and ensuite bathroom access. The basement is unfinished<br>with high ceilings offering loads of storage or future development. This unit backs onto greenspace with two parking stalls right out front.<br>N/A<br>Century 21 Bamber Realty LTD. |                               |      |  |  |