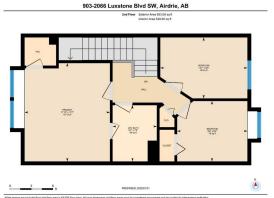

## TO VIEW THIS PROPERTY WITH AN A-TEAM BUYER'S AGENT PLEASE CONTACT (587) 700-7123

903-2066 Luxstone Blvd SW, Airdrie, AB Main Floer Educior Areas 503.56 sq.1 Interfor Areas 533.56 sq.1