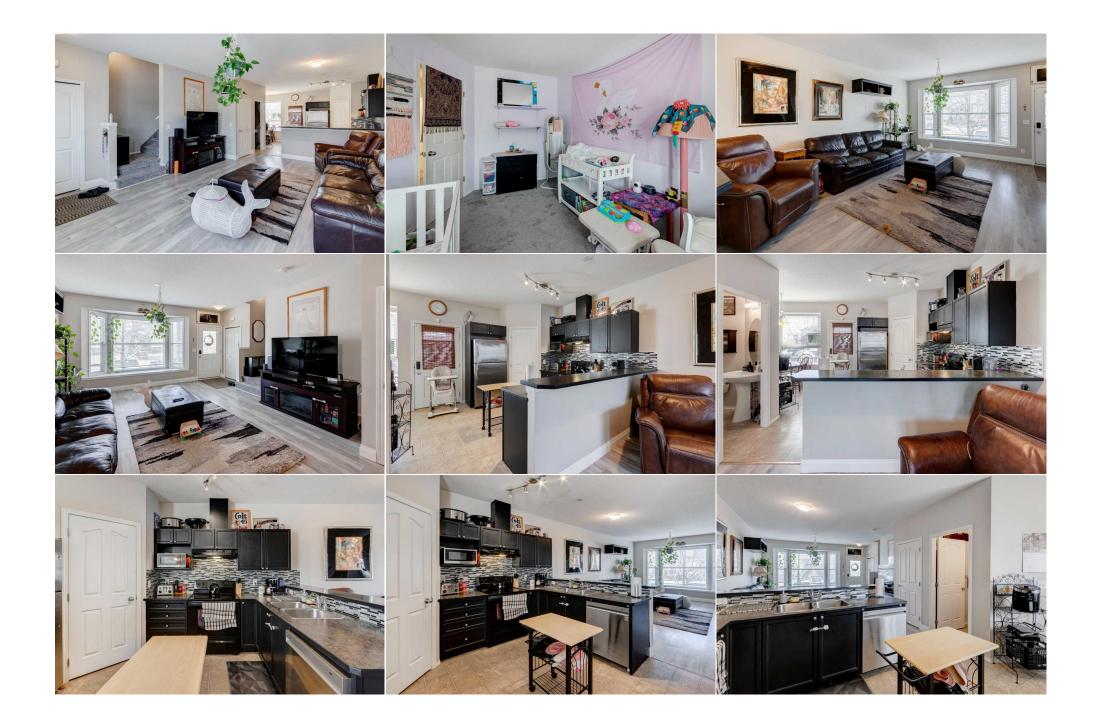

| \$325                                           | Fee                                                                                                                                                                                                                                                                                                                                                                                                                                                                                                                                                                                                                                                                                                                                                                                                                                                                  | e Simple<br>e Freq:<br>onthly | R2-T |  |  |
|-------------------------------------------------|----------------------------------------------------------------------------------------------------------------------------------------------------------------------------------------------------------------------------------------------------------------------------------------------------------------------------------------------------------------------------------------------------------------------------------------------------------------------------------------------------------------------------------------------------------------------------------------------------------------------------------------------------------------------------------------------------------------------------------------------------------------------------------------------------------------------------------------------------------------------|-------------------------------|------|--|--|
| Legal Desc:                                     | 0715128                                                                                                                                                                                                                                                                                                                                                                                                                                                                                                                                                                                                                                                                                                                                                                                                                                                              | Remarks                       |      |  |  |
| Pub Rmks:<br>Inclusions:<br>Property Listed By: | Property C/S. Spacious THREE bedroom townhome in the heart of Luxstone with 9-foot ceilings and TWO parking stalls & LOW condo fees. Features include new gray<br>and modern flooring, open concept layout, and updated kitchen with new backsplash, dark cabinets, peninsula, corner pantry and loads of countertops with Hunter<br>Douglas blinds and half bath on the main floor. Walk out to your back deck situated just off the kitchen. Three spacious bedrooms all located on the upper level with<br>a 4-pc bath that is shared with the Master bedroom. The master has tons of natural light, closet space and ensuite bathroom access. The basement is unfinished<br>with high ceilings offering loads of storage or future development. This unit backs onto greenspace with two parking stalls right out front.<br>N/A<br>Century 21 Bamber Realty LTD. |                               |      |  |  |