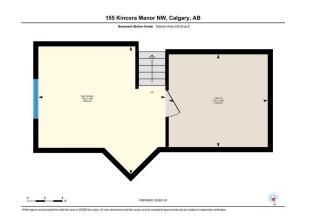

|                                                 | Legal/Tax/Financial                                                                                                                                                                                                                                                                                                                                                                                                                                                                                                                                                                                                                                                                                                                                                                                                                                                                                                                                                                                                                                                                                                                                                                                                                                                                                                                                                                                                                                                                                                                                                                                                                                                                                                                                                                                                                                                                                                                                                                                                                                                                                                            |
|-------------------------------------------------|--------------------------------------------------------------------------------------------------------------------------------------------------------------------------------------------------------------------------------------------------------------------------------------------------------------------------------------------------------------------------------------------------------------------------------------------------------------------------------------------------------------------------------------------------------------------------------------------------------------------------------------------------------------------------------------------------------------------------------------------------------------------------------------------------------------------------------------------------------------------------------------------------------------------------------------------------------------------------------------------------------------------------------------------------------------------------------------------------------------------------------------------------------------------------------------------------------------------------------------------------------------------------------------------------------------------------------------------------------------------------------------------------------------------------------------------------------------------------------------------------------------------------------------------------------------------------------------------------------------------------------------------------------------------------------------------------------------------------------------------------------------------------------------------------------------------------------------------------------------------------------------------------------------------------------------------------------------------------------------------------------------------------------------------------------------------------------------------------------------------------------|
| Title:<br>Fee Simple<br>Legal Desc:             | Zoning:<br>R-G<br>0610563<br>Remarks                                                                                                                                                                                                                                                                                                                                                                                                                                                                                                                                                                                                                                                                                                                                                                                                                                                                                                                                                                                                                                                                                                                                                                                                                                                                                                                                                                                                                                                                                                                                                                                                                                                                                                                                                                                                                                                                                                                                                                                                                                                                                           |
| Pub Rmks:<br>Inclusions:<br>Property Listed By: | This custom-built 5-level split home with a fully developed walk-out is situated on a massive pie lot in Kincora, one of the premier communities in NW Calgary. This functional floor plan, with over 2500 sq/ft of total living space, is ideal for families and the layout presents lots of options depending on your needs. If needed, the bright walk-out level, with a separate entrance, could easily be closed off to create a separate living space as a mother-in-law (illegal) suite or left as is and enjoyed by the whole family! The rough-in plumbing for the future kitchen or wet bar is already in place. This home features 4 large bedrooms including the primary bedroom (with ensuite bathroom & walk-in closet) on the main level, off the kitchen. This home boasts an open concept with a vaulted ceiling upon entry, allowing plenty of light throughout as the back of the lot is south-facing, allowing sun all day. You'll enter the home and be greeted by the main living room. A few steps up are the dining room and kitchen which features a black appliance package, lots of cabinets & court. The primary bedroom completes this level. One level up, on the top floor you will find two more large bedrooms and a full bathroom. The lower walk-out level is complete with a spacious recreation room that features a gas fireplace and enough room for TV, games and workout equipment! A nicely tiled space, next to the backdoor is where the rough-in plumbing is for future wet-bar or kitchen. This level walks out on a 28x16 brick patio with a 10x12 gazebo. The 4th bedroom and another full bathroom complete this level. Down a few more staris is the 5th Level (basement) which features the utility room, lots of storage and a developed Recreation/Flex room that could be used as a home office, games room, media room or possibly a future bedroom. This is one of the largest lots in the area and is ideal for entertaining guests with plenty of sun all day in the backyard! Additionally, there is an 8X12 shed and an 18X18 pavers for a future pool or basketba |