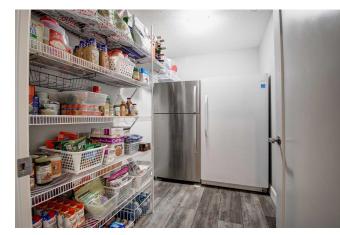

Utilities and Features

| Roof:<br>Heating:<br>Sewer: | Asphalt Shingle<br>Forced Air,Natural Gas |                                                                                  | Construction:<br>Composite Siding,Vinyl Si<br>Flooring: | Composite Siding,Vinyl Siding<br>Flooring:<br>Carpet,Ceramic Tile,Vinyl Plank |                         |  |  |  |  |  |
|-----------------------------|-------------------------------------------|----------------------------------------------------------------------------------|---------------------------------------------------------|-------------------------------------------------------------------------------|-------------------------|--|--|--|--|--|
| Ext Feat:                   | BBQ gas line,Dog Run,Private Yard         |                                                                                  | • • • •                                                 |                                                                               |                         |  |  |  |  |  |
|                             |                                           |                                                                                  | Water Source:                                           |                                                                               |                         |  |  |  |  |  |
|                             |                                           |                                                                                  | Fnd/Bsmt:                                               |                                                                               |                         |  |  |  |  |  |
|                             |                                           |                                                                                  | Poured Concrete                                         |                                                                               |                         |  |  |  |  |  |
| Kitchen Appl:               | Dishwasher,Garage                         | Dishwasher,Garage Control(s),Refrigerator,Stove(s),Washer/Dryer,Window Coverings |                                                         |                                                                               |                         |  |  |  |  |  |
| Int Feat:<br>Utilities:     |                                           |                                                                                  | ing Home,Open Floorplan,Pantry,Qu                       | artz Counters,See Remark                                                      | s,Storage,Vinyl Windows |  |  |  |  |  |
|                             |                                           |                                                                                  | Room Information                                        |                                                                               |                         |  |  |  |  |  |
| <u>Room</u>                 | Level                                     | Dimensions                                                                       | Room                                                    | Level                                                                         | <u>Dimensions</u>       |  |  |  |  |  |
| Living Room                 | Main                                      | 13`0" x 11`11"                                                                   | Flex Space                                              | Main                                                                          | 13`0" x 6`1"            |  |  |  |  |  |
| Kitchen                     | Main                                      | 15`5" x 11`11"                                                                   | Dining Room                                             | Main                                                                          | 10`4" x 10`1"           |  |  |  |  |  |
| Foyer                       | Main                                      | 6`1" x 5`9"                                                                      | Mud Room                                                | Main                                                                          | 8`3" x 5`3"             |  |  |  |  |  |
| 2pc Bathroom                | Main                                      | 6`5" x 3`0"                                                                      | Bedroom - Primary                                       | Second                                                                        | 13`11" x 13`1"          |  |  |  |  |  |
| 4pc Ensuite bat             | th Second                                 | 10`2" x 4`11"                                                                    | Bedroom                                                 | Second                                                                        | 11`10" x 10`6"          |  |  |  |  |  |
| Bedroom                     | Second                                    | 10`0" x 9`11"                                                                    | Laundry                                                 | Second                                                                        | 6`6" x 5`8"             |  |  |  |  |  |
| 4pc Bathroom                | Second                                    | 11`0" x 4`10"                                                                    | Game Room                                               | Lower                                                                         | 13`7" x 12`8"           |  |  |  |  |  |