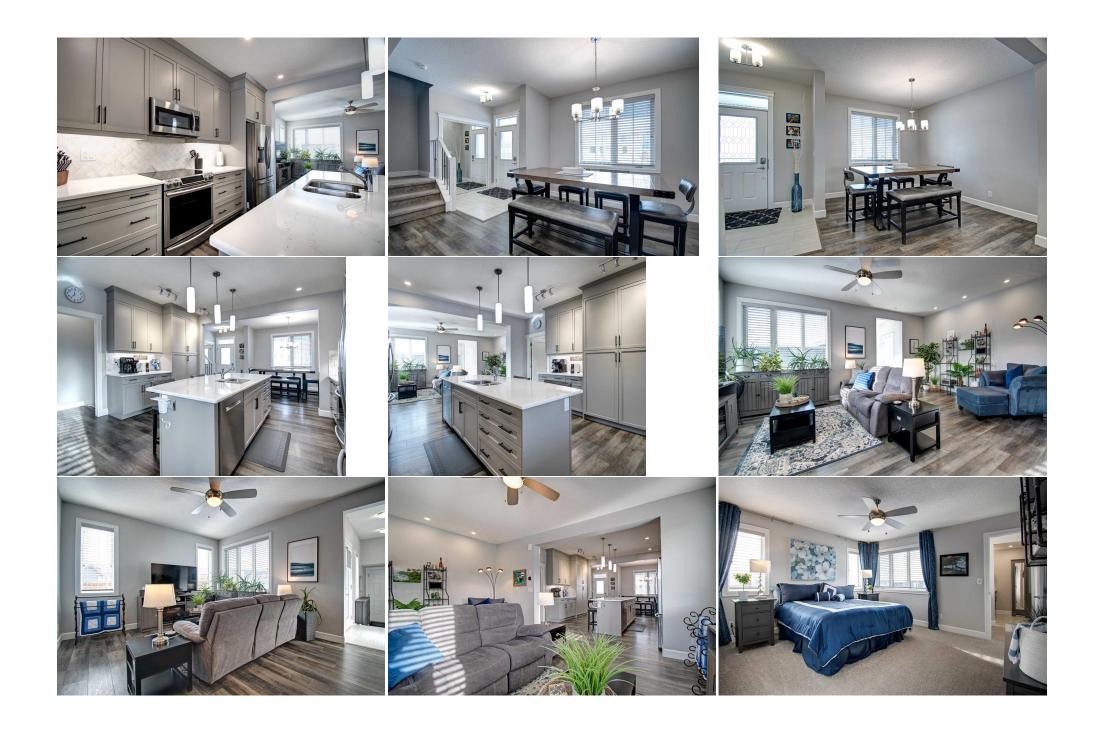

| Bedroom<br>3pc Bathroom                         | Lower<br>Lower                                                                                                                                                                                                                                                                                                                                                                                                                                                                                                                                                                                                                                                                                                                                                                                                                                                                                                                                                                                                                                                                                                                                                                                                                                                                                                                                                                                                                                                                                                                                                                                                                                                                                                                                                                                                                                                                                                                                                                                                                                                                                                                 | 11`3" x 9`3"<br>8`5" x 4`10" | Storage<br>Furnace/Utility Room<br>Legal/Tax/Financial | Lower<br>Lower | 9`3" x 5`6"<br>23`4" x 4`0" |  |  |
|-------------------------------------------------|--------------------------------------------------------------------------------------------------------------------------------------------------------------------------------------------------------------------------------------------------------------------------------------------------------------------------------------------------------------------------------------------------------------------------------------------------------------------------------------------------------------------------------------------------------------------------------------------------------------------------------------------------------------------------------------------------------------------------------------------------------------------------------------------------------------------------------------------------------------------------------------------------------------------------------------------------------------------------------------------------------------------------------------------------------------------------------------------------------------------------------------------------------------------------------------------------------------------------------------------------------------------------------------------------------------------------------------------------------------------------------------------------------------------------------------------------------------------------------------------------------------------------------------------------------------------------------------------------------------------------------------------------------------------------------------------------------------------------------------------------------------------------------------------------------------------------------------------------------------------------------------------------------------------------------------------------------------------------------------------------------------------------------------------------------------------------------------------------------------------------------|------------------------------|--------------------------------------------------------|----------------|-----------------------------|--|--|
| Title:<br><b>Fee Simple</b><br>Legal Desc:      | 1911103                                                                                                                                                                                                                                                                                                                                                                                                                                                                                                                                                                                                                                                                                                                                                                                                                                                                                                                                                                                                                                                                                                                                                                                                                                                                                                                                                                                                                                                                                                                                                                                                                                                                                                                                                                                                                                                                                                                                                                                                                                                                                                                        | Zoning:<br><b>R-G</b>        | Remarks                                                |                |                             |  |  |
| Pub Rmks:<br>Inclusions:<br>Property Listed By: | Your search for a perfect home has come to an end! Located on a quiet street, this meticulously maintained home in beautiful Carrington will check all of your home search boxes. Awesome curb appeal with both the yard condition and dwelling will have you wanting more. Total open concept main level from front to back screams 'welcome home'. Dream kitchen is loaded with upgrades including quartz countertops with undermount sink, plenty of tasteful cupboard/storage space, island, a coffee bar, and stainless steel appliances. The kitchen is situated between the dining and living room areas, making it perfect for entertaining guests or spending a quiet night with your family. Generous sized dining and living areas make furniture placement easy. Completing the main level are a large back foyer and a half bathroom. Pristine vinyl plank and tile flooring coverage. Upper level is highlighted by a large primary bedroom which comes complete with a walk-in closet and full ensuite. Two additional bedrooms, a full bathroom, and a walk-in laundry room with sink and dedicated shelf for folding laundry are simply icing on the cake. Natural lighting throughout dominates keeping it warm and bright in the winter and central A/C to keep things cool in the summer. Professionally developed lower level includes a large recreation room, another bedroom, a 3 piece bathroom, work area, and loads of storage space everywhere. Huge pie shaped south facing backyard has everything you need to enjoy your time outside on those warm summer days. It is truly something to behold as the owners have taken tremendous pride in every detail. List of backyard features is extensive and includes pergola, a shed, lots of plants and trees and large planter boxes along with an enclosed area for a potential dog run. Parking is a breeze with a double garage and additional parking pad for another vehicle. Close to shopping, walking paths, area ponds, and playgrounds making this area ideal for the growing family. A short distance to Stoney Trail, which will get y |                              |                                                        |                |                             |  |  |