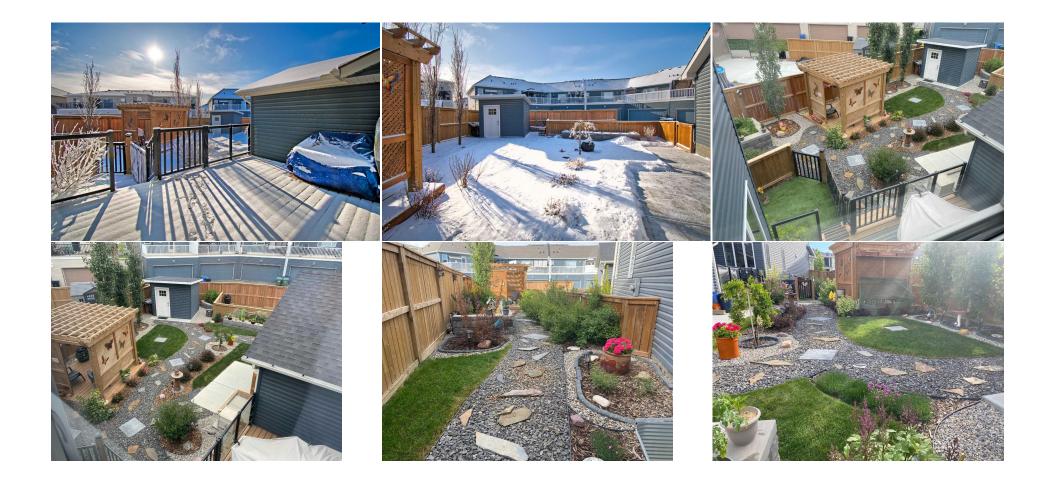

| Bedroom<br>3pc Bathroom                         | Lower<br>Lower                                                                                                                                                                                                                                                                                                                                                                                                                                                                                                                                                                                                                                                                                                                                                                                                                                                                                                                                                                                                                                                                                                                                                                                                                                                                                                                                                                                                                                                                                                                                                                                                                                                                                                                                                                                                                                                                                                                                                                                                                                                                                                                 | 11`3" x 9`3"<br>8`5" x 4`10" | Storage<br>Furnace/Utility Room<br>Legal/Tax/Financial | Lower<br>Lower | 9`3" x 5`6"<br>23`4" x 4`0" |  |  |
|-------------------------------------------------|--------------------------------------------------------------------------------------------------------------------------------------------------------------------------------------------------------------------------------------------------------------------------------------------------------------------------------------------------------------------------------------------------------------------------------------------------------------------------------------------------------------------------------------------------------------------------------------------------------------------------------------------------------------------------------------------------------------------------------------------------------------------------------------------------------------------------------------------------------------------------------------------------------------------------------------------------------------------------------------------------------------------------------------------------------------------------------------------------------------------------------------------------------------------------------------------------------------------------------------------------------------------------------------------------------------------------------------------------------------------------------------------------------------------------------------------------------------------------------------------------------------------------------------------------------------------------------------------------------------------------------------------------------------------------------------------------------------------------------------------------------------------------------------------------------------------------------------------------------------------------------------------------------------------------------------------------------------------------------------------------------------------------------------------------------------------------------------------------------------------------------|------------------------------|--------------------------------------------------------|----------------|-----------------------------|--|--|
| Title:<br><b>Fee Simple</b><br>Legal Desc:      | 1911103                                                                                                                                                                                                                                                                                                                                                                                                                                                                                                                                                                                                                                                                                                                                                                                                                                                                                                                                                                                                                                                                                                                                                                                                                                                                                                                                                                                                                                                                                                                                                                                                                                                                                                                                                                                                                                                                                                                                                                                                                                                                                                                        | Zoning:<br><b>R-G</b>        | Remarks                                                |                |                             |  |  |
| Pub Rmks:<br>Inclusions:<br>Property Listed By: | Your search for a perfect home has come to an end! Located on a quiet street, this meticulously maintained home in beautiful Carrington will check all of your home search boxes. Awesome curb appeal with both the yard condition and dwelling will have you wanting more. Total open concept main level from front to back screams 'welcome home'. Dream kitchen is loaded with upgrades including quartz countertops with undermount sink, plenty of tasteful cupboard/storage space, island, a coffee bar, and stainless steel appliances. The kitchen is situated between the dining and living room areas, making it perfect for entertaining guests or spending a quiet night with your family. Generous sized dining and living areas make furniture placement easy. Completing the main level are a large back foyer and a half bathroom. Pristine vinyl plank and tile flooring coverage. Upper level is highlighted by a large primary bedroom which comes complete with a walk-in closet and full ensuite. Two additional bedrooms, a full bathroom, and a walk-in laundry room with sink and dedicated shelf for folding laundry are simply icing on the cake. Natural lighting throughout dominates keeping it warm and bright in the winter and central A/C to keep things cool in the summer. Professionally developed lower level includes a large recreation room, another bedroom, a 3 piece bathroom, work area, and loads of storage space everywhere. Huge pie shaped south facing backyard has everything you need to enjoy your time outside on those warm summer days. It is truly something to behold as the owners have taken tremendous pride in every detail. List of backyard features is extensive and includes pergola, a shed, lots of plants and trees and large planter boxes along with an enclosed area for a potential dog run. Parking is a breeze with a double garage and additional parking pad for another vehicle. Close to shopping, walking paths, area ponds, and playgrounds making this area ideal for the growing family. A short distance to Stoney Trail, which will get y |                              |                                                        |                |                             |  |  |