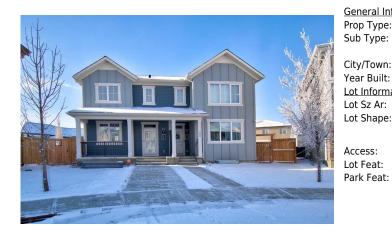

## 308 CARRINGTON Way, Calgary T3P 1N5

| MLS®#:  | A2191454 | Area:   | Carrington | Listing<br>Date: | 02/02/25 | List Price: \$699,800      |
|---------|----------|---------|------------|------------------|----------|----------------------------|
| Status: | Active   | County: | Calgary    | Change:          | None     | Association: Fort McMurray |

| eral Information  | L              |                      |                     | DOM           |                       |
|-------------------|----------------|----------------------|---------------------|---------------|-----------------------|
| Type:             | Residential    |                      |                     | 3             |                       |
| Type:             | Semi Detached  | (Half                |                     | <u>Layout</u> |                       |
|                   | Duplex)        | Finished Floor Ar    | ea                  | Beds:         | 4(31)                 |
| Town:             | Calgary        | Abv Sqft:            | 1,799               | Baths:        | 3.5 (3 1)             |
| Built:            | 2019           | Low Sqft:            |                     | Style:        | 2 Storey,Side by Side |
| <u>nformation</u> |                | Ttl Sqft:            | 1,799               |               |                       |
| Sz Ar:            | 5,166 sqft     |                      |                     | Parking       |                       |
| Shape:            |                |                      |                     | Ttl Park:     | 3                     |
|                   |                |                      |                     | Garage Sz:    | 2                     |
| SS:               |                |                      |                     | Galage 52.    | 2                     |
| eat:              | Back Lane,Back | Yard,Dog Run Fence   | d In,Front Yard     |               |                       |
| Feat:             | Double Garage  | Attached, Garage Doo | or Opener,See Remar | ks            |                       |