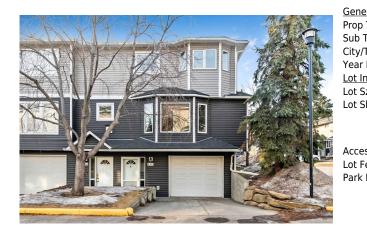

## 481 REGAL Park, Calgary T2E 0S6

| MLS®#:  | A2191552 | Area:   | Renfrew | Listing | 01/31/25 | List Price: \$485,000      |
|---------|----------|---------|---------|---------|----------|----------------------------|
| Statuc  | Active   | Country | Colgony | Date:   | Nono     | Accordition Fort McMutrov  |
| Status: | Active   | County: | Calgary | Change: | None     | Association: Fort McMurray |

| ess:<br>Feat:      |               | Green Space,Other  |       | Garage Sz: | 2         |
|--------------------|---------------|--------------------|-------|------------|-----------|
|                    |               |                    |       | Garage Sz: | 2         |
|                    |               |                    |       | Ttl Park:  | 2         |
| Shape:             |               |                    |       | Parking    |           |
| Sz Ar:             |               | Ttl Sqft:          | 1,388 |            |           |
| <u>Information</u> |               | Low Sqft:          |       | Style:     | 2 Storey  |
| r Built:           | 2000          | Abv Sqft:          | 1,388 | Baths:     | 2.5 (2 1) |
| /Town:             | Calgary       | Finished Floor Are |       | Beds:      | 2 (2 )    |
| Туре:              | Row/Townhouse |                    |       | Layout     |           |
| р Туре:            | Residential   |                    |       | 2          |           |
| neral Information  |               |                    |       | DOM        |           |