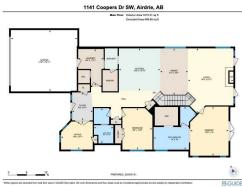

Utilities and Features

| Roof:<br>Heating:<br>Sewer: | Asphalt Shingle<br>Forced Air | 2     |                                                                          | Construction:<br><b>Composite Siding,Stone</b><br>Flooring: |       |                |
|-----------------------------|-------------------------------|-------|--------------------------------------------------------------------------|-------------------------------------------------------------|-------|----------------|
| Ext Feat:                   | BBQ gas line                  |       |                                                                          | Hardwood,Tile                                               |       |                |
| Extredu                     | bbq gus inic                  |       |                                                                          | Water Source:                                               |       |                |
|                             |                               |       |                                                                          | Fnd/Bsmt:                                                   |       |                |
|                             |                               |       |                                                                          | Poured Concrete                                             |       |                |
| Kitchen Appl:<br>Int Feat:  |                               |       | ner,Dishwasher,Dryer,Garage Control<br>h Ceilings,No Smoking Home,Quartz |                                                             |       | erings         |
| Utilities:                  |                               |       |                                                                          | Room Information                                            |       |                |
| Room                        |                               | Level | Dimensions                                                               | Room                                                        | Level | Dimensions     |
| 4pc Bathroom                |                               | Main  |                                                                          | 5pc Ensuite bath                                            | Main  |                |
| Bedroom                     |                               | Main  | 13`6" x 9`9"                                                             | Dining Room                                                 | Main  | 15`1" x 9`1"   |
| Kitchen                     |                               | Main  | 13`10" x 13`6"                                                           | Laundry                                                     | Main  | 11`11" x 8`3"  |
| Living Room                 |                               | Main  | 21`2" x 14`9"                                                            | Office                                                      | Main  | 9`1" x 10`4"   |
| Bedroom - Prir              | mary                          | Main  | 16`0" x 12`6"                                                            | 4pc Bathroom                                                | Lower |                |
| Bedroom                     |                               | Lower | 15`1" x 15`0"                                                            | Bedroom                                                     | Lower | 13`3" x 12`11" |
| Game Room                   |                               | Lower | 33`8" x 32`6"                                                            |                                                             |       |                |