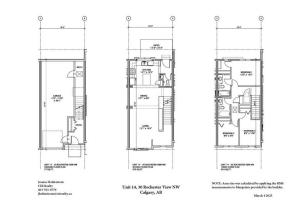

| <u>General Information</u><br>Prop Type:<br>Sub Type: | Residential<br>Row/Townhouse                                               |                    |           | <u>DOM</u><br><b>32</b><br>Layout         |                    |
|-------------------------------------------------------|----------------------------------------------------------------------------|--------------------|-----------|-------------------------------------------|--------------------|
| City/Town:                                            | Calgary                                                                    | Finished Floor Are | <u>ea</u> | Beds:                                     | 3 (3 )             |
| Year Built:                                           | 2025                                                                       | Abv Sqft:          | 1,401     | Baths:                                    | 2.5 (2 1)          |
| Lot Information                                       |                                                                            | Low Sqft:          |           | Style:                                    | 3 (or more) Storey |
| Lot Sz Ar:                                            | 746 sqft                                                                   | Ttl Sqft:          | 1,401     |                                           |                    |
| Lot Shape:                                            | Approved plot plan<br>pending. Final<br>dimensions may<br>differ slightly. |                    |           | <u>Parking</u><br>Ttl Park:<br>Garage Sz: | 2<br>2             |
| Access:<br>Lot Feat:<br>Park Feat:                    | Close to Clubhouse,Landscaped,See Remarks<br>Double Garage Attached,Tandem |                    |           |                                           |                    |

Utilities and Features

| Roof:<br>Heating:<br>Sewer:                                                                  | Asphalt Shingle<br>High Efficiency,Forced Air,Natural Gas                                                                                                                                       | Construction:<br><b>Wood Frame</b><br>Flooring:                          | Wood Frame                                                                                                         |                                                                        |                                                                                            |  |
|----------------------------------------------------------------------------------------------|-------------------------------------------------------------------------------------------------------------------------------------------------------------------------------------------------|--------------------------------------------------------------------------|--------------------------------------------------------------------------------------------------------------------|------------------------------------------------------------------------|--------------------------------------------------------------------------------------------|--|
| Ext Feat:                                                                                    | Private Entrance                                                                                                                                                                                | Carpet,Vinyl Plank<br>Water Source:<br>Fnd/Bsmt:<br>Poured Concrete,Slab | Water Source:<br>Fnd/Bsmt:                                                                                         |                                                                        |                                                                                            |  |
| Kitchen Appl:<br>Int Feat:<br>Utilities:                                                     | Dishwasher,Electric Range,Garage Control(s),Microwave Hood Fan,Refrigerator<br>Breakfast Bar,High Ceilings,Low Flow Plumbing Fixtures,Open Floorplan,Pantry,Quartz Counters<br>Room Information |                                                                          |                                                                                                                    |                                                                        |                                                                                            |  |
| Room<br>Living Room<br>Kitchen<br>2pc Bathroom<br>3pc Bathroom<br>3pc Ensuite ba<br>Entrance | Third                                                                                                                                                                                           | <u>Dimensions</u><br>16`4" x 9`6"<br>10`2" x 12`1"                       | Room<br>Dining Room<br>Balcony<br>Bedroom - Primary<br>Bedroom<br>Bedroom<br>Walk-In Closet<br>Legal/Tax/Financial | Level<br>Second<br>Second<br>Third<br>Third<br>Third<br>Third<br>Third | Dimensions<br>9`6" x 12`1"<br>8`0" x 13`0"<br>10`5" x 12`0"<br>9`0" x 8`8"<br>10`8" x 8`6" |  |

## SITE MAP

Actual floor plan, elevation, and square footage may not be exactly as shown. Square footage Alberta Butking Code (ABC) regulations. Builder reserves the right to make changes without

TONS WITHOUT NOTICE. SUBJECT TO PRODUCT AVAILABILITY