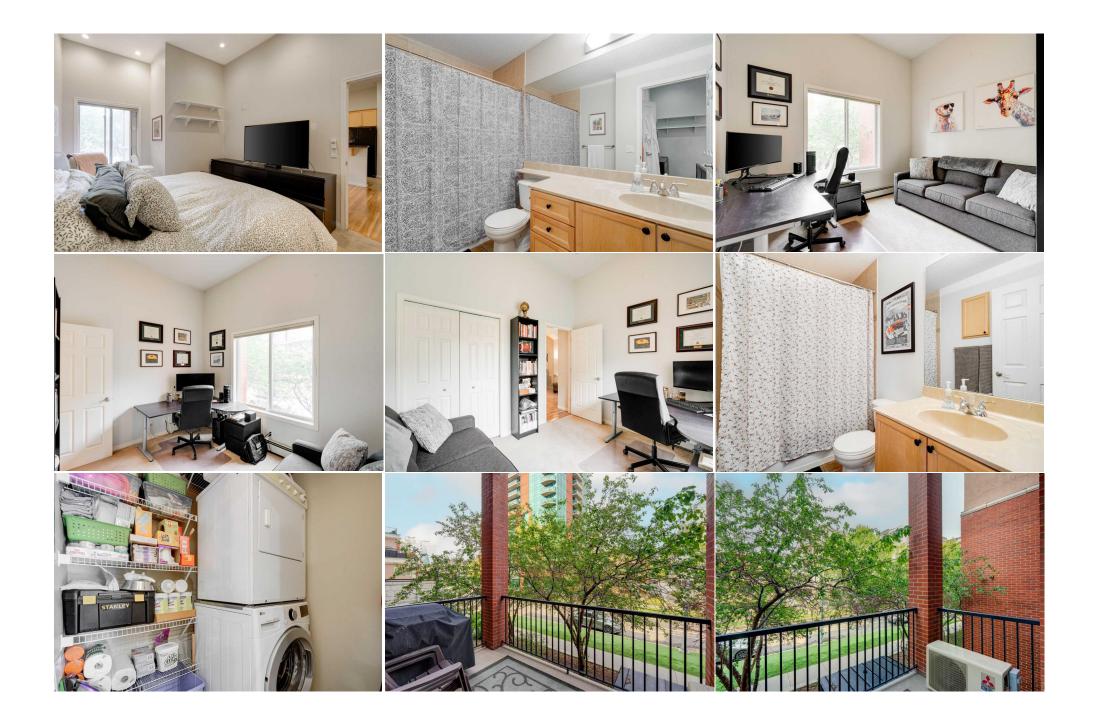

| 81 15 Δv                                                                                                                                                         |                                 |                                                               |                                                                                                                                                                                                                                                                                                                                                                                                                                                                                                                                                                                                                                                                                                                                                                                                                                                                                                                                                                                                                                                                                                                                                                                                                                                                                                                                                                                                                                                                                                                                                                                                                                                                                                                                                                                                                                                                                                                                                                                                                                                                                                                                |                                                                                           |                                                          |                                                                                                               |                                                                                                                                                  |                                                         |                                 |                                     |
|------------------------------------------------------------------------------------------------------------------------------------------------------------------|---------------------------------|---------------------------------------------------------------|--------------------------------------------------------------------------------------------------------------------------------------------------------------------------------------------------------------------------------------------------------------------------------------------------------------------------------------------------------------------------------------------------------------------------------------------------------------------------------------------------------------------------------------------------------------------------------------------------------------------------------------------------------------------------------------------------------------------------------------------------------------------------------------------------------------------------------------------------------------------------------------------------------------------------------------------------------------------------------------------------------------------------------------------------------------------------------------------------------------------------------------------------------------------------------------------------------------------------------------------------------------------------------------------------------------------------------------------------------------------------------------------------------------------------------------------------------------------------------------------------------------------------------------------------------------------------------------------------------------------------------------------------------------------------------------------------------------------------------------------------------------------------------------------------------------------------------------------------------------------------------------------------------------------------------------------------------------------------------------------------------------------------------------------------------------------------------------------------------------------------------|-------------------------------------------------------------------------------------------|----------------------------------------------------------|---------------------------------------------------------------------------------------------------------------|--------------------------------------------------------------------------------------------------------------------------------------------------|---------------------------------------------------------|---------------------------------|-------------------------------------|
| 01 13 AV                                                                                                                                                         | venue #203, Calga               | ry T2R 1R8                                                    |                                                                                                                                                                                                                                                                                                                                                                                                                                                                                                                                                                                                                                                                                                                                                                                                                                                                                                                                                                                                                                                                                                                                                                                                                                                                                                                                                                                                                                                                                                                                                                                                                                                                                                                                                                                                                                                                                                                                                                                                                                                                                                                                |                                                                                           |                                                          |                                                                                                               |                                                                                                                                                  |                                                         |                                 |                                     |
| LS®#:                                                                                                                                                            | A2191641                        | Area:                                                         | Beltline                                                                                                                                                                                                                                                                                                                                                                                                                                                                                                                                                                                                                                                                                                                                                                                                                                                                                                                                                                                                                                                                                                                                                                                                                                                                                                                                                                                                                                                                                                                                                                                                                                                                                                                                                                                                                                                                                                                                                                                                                                                                                                                       | Listing                                                                                   | 02/13/25                                                 | List F                                                                                                        | Price: <b>\$360,000</b>                                                                                                                          |                                                         |                                 |                                     |
| tatuci                                                                                                                                                           | Pending                         | Country                                                       | Calgary                                                                                                                                                                                                                                                                                                                                                                                                                                                                                                                                                                                                                                                                                                                                                                                                                                                                                                                                                                                                                                                                                                                                                                                                                                                                                                                                                                                                                                                                                                                                                                                                                                                                                                                                                                                                                                                                                                                                                                                                                                                                                                                        | Date:                                                                                     | None                                                     | Acco                                                                                                          | ciation: Fort McMurray                                                                                                                           |                                                         |                                 |                                     |
| tatus:                                                                                                                                                           | Pending                         | County:                                                       | Calgary                                                                                                                                                                                                                                                                                                                                                                                                                                                                                                                                                                                                                                                                                                                                                                                                                                                                                                                                                                                                                                                                                                                                                                                                                                                                                                                                                                                                                                                                                                                                                                                                                                                                                                                                                                                                                                                                                                                                                                                                                                                                                                                        | Change:                                                                                   | None                                                     | ASSO                                                                                                          |                                                                                                                                                  |                                                         |                                 |                                     |
|                                                                                                                                                                  |                                 |                                                               |                                                                                                                                                                                                                                                                                                                                                                                                                                                                                                                                                                                                                                                                                                                                                                                                                                                                                                                                                                                                                                                                                                                                                                                                                                                                                                                                                                                                                                                                                                                                                                                                                                                                                                                                                                                                                                                                                                                                                                                                                                                                                                                                | General Inf                                                                               |                                                          |                                                                                                               |                                                                                                                                                  |                                                         | DOM                             |                                     |
|                                                                                                                                                                  |                                 |                                                               |                                                                                                                                                                                                                                                                                                                                                                                                                                                                                                                                                                                                                                                                                                                                                                                                                                                                                                                                                                                                                                                                                                                                                                                                                                                                                                                                                                                                                                                                                                                                                                                                                                                                                                                                                                                                                                                                                                                                                                                                                                                                                                                                | Prop Type:                                                                                |                                                          | Residential                                                                                                   |                                                                                                                                                  |                                                         | 9                               |                                     |
|                                                                                                                                                                  |                                 |                                                               |                                                                                                                                                                                                                                                                                                                                                                                                                                                                                                                                                                                                                                                                                                                                                                                                                                                                                                                                                                                                                                                                                                                                                                                                                                                                                                                                                                                                                                                                                                                                                                                                                                                                                                                                                                                                                                                                                                                                                                                                                                                                                                                                | Sub Type:                                                                                 |                                                          | Apartment                                                                                                     |                                                                                                                                                  |                                                         | <u>Layout</u>                   |                                     |
|                                                                                                                                                                  |                                 |                                                               |                                                                                                                                                                                                                                                                                                                                                                                                                                                                                                                                                                                                                                                                                                                                                                                                                                                                                                                                                                                                                                                                                                                                                                                                                                                                                                                                                                                                                                                                                                                                                                                                                                                                                                                                                                                                                                                                                                                                                                                                                                                                                                                                | City/Town:                                                                                |                                                          | Calgary                                                                                                       | Finished Floor Area                                                                                                                              |                                                         | Beds:                           | 2 (2 )                              |
|                                                                                                                                                                  |                                 |                                                               |                                                                                                                                                                                                                                                                                                                                                                                                                                                                                                                                                                                                                                                                                                                                                                                                                                                                                                                                                                                                                                                                                                                                                                                                                                                                                                                                                                                                                                                                                                                                                                                                                                                                                                                                                                                                                                                                                                                                                                                                                                                                                                                                | Year Built:                                                                               |                                                          | 2001                                                                                                          | Abv Sqft:                                                                                                                                        | 910                                                     | Baths:                          | 2.0 (2 0)                           |
|                                                                                                                                                                  |                                 | ~~                                                            |                                                                                                                                                                                                                                                                                                                                                                                                                                                                                                                                                                                                                                                                                                                                                                                                                                                                                                                                                                                                                                                                                                                                                                                                                                                                                                                                                                                                                                                                                                                                                                                                                                                                                                                                                                                                                                                                                                                                                                                                                                                                                                                                | <u>Lot Informa</u><br>Lot Sz Ar:                                                          | ation                                                    |                                                                                                               | Low Sqft:<br>Ttl Sqft:                                                                                                                           | 910                                                     | Style:                          | High-Rise (5+)                      |
| 8                                                                                                                                                                |                                 |                                                               |                                                                                                                                                                                                                                                                                                                                                                                                                                                                                                                                                                                                                                                                                                                                                                                                                                                                                                                                                                                                                                                                                                                                                                                                                                                                                                                                                                                                                                                                                                                                                                                                                                                                                                                                                                                                                                                                                                                                                                                                                                                                                                                                | Lot S2 Ar:<br>Lot Shape:                                                                  |                                                          |                                                                                                               | Tu Sqit:                                                                                                                                         | 910                                                     |                                 |                                     |
| General States                                                                                                                                                   |                                 |                                                               |                                                                                                                                                                                                                                                                                                                                                                                                                                                                                                                                                                                                                                                                                                                                                                                                                                                                                                                                                                                                                                                                                                                                                                                                                                                                                                                                                                                                                                                                                                                                                                                                                                                                                                                                                                                                                                                                                                                                                                                                                                                                                                                                | LUC Shape:                                                                                |                                                          |                                                                                                               |                                                                                                                                                  |                                                         | <u>Parking</u>                  |                                     |
|                                                                                                                                                                  | E File                          |                                                               |                                                                                                                                                                                                                                                                                                                                                                                                                                                                                                                                                                                                                                                                                                                                                                                                                                                                                                                                                                                                                                                                                                                                                                                                                                                                                                                                                                                                                                                                                                                                                                                                                                                                                                                                                                                                                                                                                                                                                                                                                                                                                                                                |                                                                                           |                                                          |                                                                                                               |                                                                                                                                                  |                                                         | Ttl Park:                       | 1                                   |
|                                                                                                                                                                  |                                 |                                                               | A/ AN                                                                                                                                                                                                                                                                                                                                                                                                                                                                                                                                                                                                                                                                                                                                                                                                                                                                                                                                                                                                                                                                                                                                                                                                                                                                                                                                                                                                                                                                                                                                                                                                                                                                                                                                                                                                                                                                                                                                                                                                                                                                                                                          |                                                                                           |                                                          |                                                                                                               |                                                                                                                                                  |                                                         | Garage Sz:                      |                                     |
| N                                                                                                                                                                | 1431                            |                                                               |                                                                                                                                                                                                                                                                                                                                                                                                                                                                                                                                                                                                                                                                                                                                                                                                                                                                                                                                                                                                                                                                                                                                                                                                                                                                                                                                                                                                                                                                                                                                                                                                                                                                                                                                                                                                                                                                                                                                                                                                                                                                                                                                | Access:                                                                                   |                                                          |                                                                                                               |                                                                                                                                                  |                                                         |                                 |                                     |
|                                                                                                                                                                  |                                 |                                                               |                                                                                                                                                                                                                                                                                                                                                                                                                                                                                                                                                                                                                                                                                                                                                                                                                                                                                                                                                                                                                                                                                                                                                                                                                                                                                                                                                                                                                                                                                                                                                                                                                                                                                                                                                                                                                                                                                                                                                                                                                                                                                                                                | Lot Feat:                                                                                 |                                                          |                                                                                                               |                                                                                                                                                  |                                                         |                                 |                                     |
|                                                                                                                                                                  |                                 |                                                               | and the second s | Park Feat: Heated Garage,Parkade,Titled                                                   |                                                          |                                                                                                               |                                                                                                                                                  |                                                         |                                 |                                     |
|                                                                                                                                                                  |                                 | 1                                                             |                                                                                                                                                                                                                                                                                                                                                                                                                                                                                                                                                                                                                                                                                                                                                                                                                                                                                                                                                                                                                                                                                                                                                                                                                                                                                                                                                                                                                                                                                                                                                                                                                                                                                                                                                                                                                                                                                                                                                                                                                                                                                                                                |                                                                                           |                                                          |                                                                                                               |                                                                                                                                                  |                                                         |                                 |                                     |
|                                                                                                                                                                  |                                 |                                                               | 1 2                                                                                                                                                                                                                                                                                                                                                                                                                                                                                                                                                                                                                                                                                                                                                                                                                                                                                                                                                                                                                                                                                                                                                                                                                                                                                                                                                                                                                                                                                                                                                                                                                                                                                                                                                                                                                                                                                                                                                                                                                                                                                                                            |                                                                                           |                                                          |                                                                                                               |                                                                                                                                                  |                                                         |                                 |                                     |
|                                                                                                                                                                  |                                 |                                                               |                                                                                                                                                                                                                                                                                                                                                                                                                                                                                                                                                                                                                                                                                                                                                                                                                                                                                                                                                                                                                                                                                                                                                                                                                                                                                                                                                                                                                                                                                                                                                                                                                                                                                                                                                                                                                                                                                                                                                                                                                                                                                                                                |                                                                                           |                                                          |                                                                                                               |                                                                                                                                                  |                                                         |                                 |                                     |
|                                                                                                                                                                  |                                 |                                                               |                                                                                                                                                                                                                                                                                                                                                                                                                                                                                                                                                                                                                                                                                                                                                                                                                                                                                                                                                                                                                                                                                                                                                                                                                                                                                                                                                                                                                                                                                                                                                                                                                                                                                                                                                                                                                                                                                                                                                                                                                                                                                                                                |                                                                                           |                                                          | Utilities and Fe                                                                                              |                                                                                                                                                  |                                                         |                                 |                                     |
| Roof: Construction: Heating: Baseboard,Hot Water,Natural Gas Brick,Stone,Stucco,Wood Frame                                                                       |                                 |                                                               |                                                                                                                                                                                                                                                                                                                                                                                                                                                                                                                                                                                                                                                                                                                                                                                                                                                                                                                                                                                                                                                                                                                                                                                                                                                                                                                                                                                                                                                                                                                                                                                                                                                                                                                                                                                                                                                                                                                                                                                                                                                                                                                                |                                                                                           |                                                          |                                                                                                               |                                                                                                                                                  |                                                         |                                 |                                     |
|                                                                                                                                                                  | Deschasud                       |                                                               |                                                                                                                                                                                                                                                                                                                                                                                                                                                                                                                                                                                                                                                                                                                                                                                                                                                                                                                                                                                                                                                                                                                                                                                                                                                                                                                                                                                                                                                                                                                                                                                                                                                                                                                                                                                                                                                                                                                                                                                                                                                                                                                                | Brick,Stone,Stucco,Wood Frame                                                             |                                                          |                                                                                                               |                                                                                                                                                  |                                                         |                                 |                                     |
| leating:                                                                                                                                                         | Baseboard,                      | Hot Water,Nat                                                 | tural Gas                                                                                                                                                                                                                                                                                                                                                                                                                                                                                                                                                                                                                                                                                                                                                                                                                                                                                                                                                                                                                                                                                                                                                                                                                                                                                                                                                                                                                                                                                                                                                                                                                                                                                                                                                                                                                                                                                                                                                                                                                                                                                                                      | Flooring:                                                                                 |                                                          |                                                                                                               |                                                                                                                                                  |                                                         |                                 |                                     |
| leating:<br>Sewer:                                                                                                                                               |                                 | Hot Water,Nat                                                 | ural Gas                                                                                                                                                                                                                                                                                                                                                                                                                                                                                                                                                                                                                                                                                                                                                                                                                                                                                                                                                                                                                                                                                                                                                                                                                                                                                                                                                                                                                                                                                                                                                                                                                                                                                                                                                                                                                                                                                                                                                                                                                                                                                                                       |                                                                                           |                                                          |                                                                                                               | 5                                                                                                                                                |                                                         |                                 |                                     |
| leating:<br>sewer:                                                                                                                                               | Baseboard,<br>None              | Hot Water,Nat                                                 | urai Gas                                                                                                                                                                                                                                                                                                                                                                                                                                                                                                                                                                                                                                                                                                                                                                                                                                                                                                                                                                                                                                                                                                                                                                                                                                                                                                                                                                                                                                                                                                                                                                                                                                                                                                                                                                                                                                                                                                                                                                                                                                                                                                                       |                                                                                           |                                                          | Carj                                                                                                          | pet,Laminate,Tile                                                                                                                                |                                                         |                                 |                                     |
| leating:<br>sewer:                                                                                                                                               |                                 | Hot Water,Nat                                                 | urai Gas                                                                                                                                                                                                                                                                                                                                                                                                                                                                                                                                                                                                                                                                                                                                                                                                                                                                                                                                                                                                                                                                                                                                                                                                                                                                                                                                                                                                                                                                                                                                                                                                                                                                                                                                                                                                                                                                                                                                                                                                                                                                                                                       |                                                                                           |                                                          | <b>Car</b><br>Wate                                                                                            | pet,Laminate,Tile<br>er Source:                                                                                                                  |                                                         |                                 |                                     |
| leating:<br>Sewer:<br>Ext Feat:                                                                                                                                  | None                            |                                                               |                                                                                                                                                                                                                                                                                                                                                                                                                                                                                                                                                                                                                                                                                                                                                                                                                                                                                                                                                                                                                                                                                                                                                                                                                                                                                                                                                                                                                                                                                                                                                                                                                                                                                                                                                                                                                                                                                                                                                                                                                                                                                                                                | age Control                                                                               | (s),Microwa                                              | <b>Carj</b><br>Wate<br>Fnd/                                                                                   | <b>pet, Laminate, Tile</b><br>er Source:<br>Bsmt:                                                                                                | Stacked,Window                                          | Coverings                       |                                     |
| leating:<br>Gewer:<br>Ext Feat:<br>Kitchen App                                                                                                                   | None                            | Dishwasł                                                      |                                                                                                                                                                                                                                                                                                                                                                                                                                                                                                                                                                                                                                                                                                                                                                                                                                                                                                                                                                                                                                                                                                                                                                                                                                                                                                                                                                                                                                                                                                                                                                                                                                                                                                                                                                                                                                                                                                                                                                                                                                                                                                                                |                                                                                           |                                                          | Carj<br>Wate<br>Fnd/<br>ave Hood Fan,Ref                                                                      | pet, Laminate, Tile<br>er Source:<br>Bsmt:<br>rigerator, Washer/Dryer S                                                                          | Stacked, Window                                         | Coverings                       |                                     |
| leating:<br>Sewer:<br>Ext Feat:<br>Citchen App<br>nt Feat:                                                                                                       | None                            | Dishwasł                                                      | ner,Electric Stove,Gar                                                                                                                                                                                                                                                                                                                                                                                                                                                                                                                                                                                                                                                                                                                                                                                                                                                                                                                                                                                                                                                                                                                                                                                                                                                                                                                                                                                                                                                                                                                                                                                                                                                                                                                                                                                                                                                                                                                                                                                                                                                                                                         |                                                                                           |                                                          | Carj<br>Wate<br>Fnd/<br>ave Hood Fan,Ref                                                                      | pet, Laminate, Tile<br>er Source:<br>Bsmt:<br>rigerator, Washer/Dryer S                                                                          | Stacked,Window                                          | Coverings                       |                                     |
| leating:<br>iewer:<br>ixt Feat:<br>(itchen App<br>nt Feat:                                                                                                       | None                            | Dishwasł                                                      | ner,Electric Stove,Gar                                                                                                                                                                                                                                                                                                                                                                                                                                                                                                                                                                                                                                                                                                                                                                                                                                                                                                                                                                                                                                                                                                                                                                                                                                                                                                                                                                                                                                                                                                                                                                                                                                                                                                                                                                                                                                                                                                                                                                                                                                                                                                         |                                                                                           |                                                          | Carj<br>Wate<br>Fnd/<br>ave Hood Fan,Ref                                                                      | pet,Laminate,Tile<br>er Source:<br>Bsmt:<br>rigerator,Washer/Dryer S<br>Closet(s)                                                                | Stacked, Window                                         | Coverings                       |                                     |
| Heating:<br>Gewer:<br>Ext Feat:<br>Kitchen App<br>nt Feat:<br>Jtilities:                                                                                         | None                            | Dishwasł                                                      | ner,Electric Stove,Gar                                                                                                                                                                                                                                                                                                                                                                                                                                                                                                                                                                                                                                                                                                                                                                                                                                                                                                                                                                                                                                                                                                                                                                                                                                                                                                                                                                                                                                                                                                                                                                                                                                                                                                                                                                                                                                                                                                                                                                                                                                                                                                         |                                                                                           | ngs,Open F                                               | Carj<br>Watı<br>Fnd/<br>ave Hood Fan,Refi<br>loorplan,Walk-In                                                 | pet,Laminate,Tile<br>er Source:<br>Bsmt:<br>rigerator,Washer/Dryer S<br>Closet(s)                                                                | Stacked,Window                                          |                                 | <u>iensions</u>                     |
| Heating:<br>Sewer:<br>Ext Feat:<br>Kitchen App<br>nt Feat:<br>Jtilities:<br>Room                                                                                 | None                            | Dishwasł<br>Breakfas                                          | ner,Electric Stove,Gar                                                                                                                                                                                                                                                                                                                                                                                                                                                                                                                                                                                                                                                                                                                                                                                                                                                                                                                                                                                                                                                                                                                                                                                                                                                                                                                                                                                                                                                                                                                                                                                                                                                                                                                                                                                                                                                                                                                                                                                                                                                                                                         | s,High Ceilin                                                                             | ngs,Open F                                               | Carj<br>Watı<br>Fnd/<br>ave Hood Fan,Refi<br>loorplan,Walk-In<br>Room Informa                                 | pet, Laminate, Tile<br>er Source:<br>Bsmt:<br>rigerator, Washer/Dryer S<br>Closet(s)<br>n                                                        |                                                         | Dim                             | <u>iensions</u><br>0" x 8`4"        |
| leating:<br>Sewer:<br>Ext Feat:<br>Kitchen App<br>nt Feat:<br>Jtilities:<br>Boom<br>Soom                                                                         | None<br>pl:                     | Dishwasł<br>Breakfas<br>Level<br>Main<br>Main                 | ner,Electric Stove,Gar                                                                                                                                                                                                                                                                                                                                                                                                                                                                                                                                                                                                                                                                                                                                                                                                                                                                                                                                                                                                                                                                                                                                                                                                                                                                                                                                                                                                                                                                                                                                                                                                                                                                                                                                                                                                                                                                                                                                                                                                                                                                                                         | 5,High Ceilin<br><u>Dimension</u><br>9`8" x 5`5<br>10`6" x 9`                             | ngs,Open F<br><u>S</u><br>5"<br>6"                       | Carj<br>Watı<br>Find/<br>ave Hood Fan,Ref<br>Hoorplan,Walk-In<br>Room Informa<br><u>Roor</u><br>Kitc<br>Livin | pet, Laminate, Tile<br>er Source:<br>Bsmt:<br>rigerator, Washer/Dryer S<br>Closet(s)<br>ation<br>n<br>hen<br>ng Room                             | <u>Level</u><br>Main<br>Main                            | <u>Dim</u><br>10`<br>15`        | 0" x 8`4"<br>4" x 11`8"             |
| Heating:<br>Sewer:<br>Ext Feat:<br>Kitchen App<br>nt Feat:<br>Jtilities:<br>Soom<br>Foyer<br>Dining Roo                                                          | None<br>pl:                     | Dishwasł<br>Breakfas<br>Level<br>Main                         | ner,Electric Stove,Gar                                                                                                                                                                                                                                                                                                                                                                                                                                                                                                                                                                                                                                                                                                                                                                                                                                                                                                                                                                                                                                                                                                                                                                                                                                                                                                                                                                                                                                                                                                                                                                                                                                                                                                                                                                                                                                                                                                                                                                                                                                                                                                         | s,High Ceilin<br>Dimension<br>9`8" x 5`5                                                  | ngs,Open F<br><u>S</u><br>5"<br>6"                       | Carj<br>Watı<br>Find/<br>ave Hood Fan,Ref<br>Hoorplan,Walk-In<br>Room Informa<br><u>Roor</u><br>Kitc<br>Livin | pet,Laminate,Tile<br>er Source:<br>Bsmt:<br>rigerator,Washer/Dryer S<br>Closet(s)<br>n<br>n<br>hen                                               | <u>Level</u><br>Main                                    | <u>Dim</u><br>10`<br>15`<br>9`4 | 0" x 8`4"<br>4" x 11`8"<br>" x 5`4" |
| leating:<br>Sewer:<br>Ext Feat:<br>Citchen App<br>nt Feat:<br>Jtilities:<br>Coom<br>Soom<br>Coom<br>Coom<br>Coom<br>Coom<br>Coom<br>Coom                         | None<br>pl:                     | Dishwasł<br>Breakfas<br>Level<br>Main<br>Main<br>Main<br>Main | ner,Electric Stove,Gar                                                                                                                                                                                                                                                                                                                                                                                                                                                                                                                                                                                                                                                                                                                                                                                                                                                                                                                                                                                                                                                                                                                                                                                                                                                                                                                                                                                                                                                                                                                                                                                                                                                                                                                                                                                                                                                                                                                                                                                                                                                                                                         | Dimension<br>9`8" x 5`5<br>10`6" x 9`<br>16`0" x 10<br>11`2" x 9`                         | ngs,Open F<br><u>S</u><br>5"<br>6"<br>0`10"<br>4"        | Carj<br>Watı<br>Find/<br>Toorplan,Walk-In<br>Room Informa<br><u>Room Kitc</u><br>Livia<br>4pc                 | pet, Laminate, Tile<br>er Source:<br>Bsmt:<br>rigerator, Washer/Dryer S<br>Closet(s)<br>ation<br>n<br>hen<br>ng Room                             | <u>Level</u><br>Main<br>Main                            | <u>Dim</u><br>10`<br>15`<br>9`4 | 0" x 8`4"<br>4" x 11`8"             |
| Heating:<br>Sewer:<br>Ext Feat:<br>Kitchen App<br>nt Feat:<br>Jtilities:<br>Jtilities:<br>Soom<br>Foyer<br>Dining Roo<br>Bedroom -<br>Bedroom                    | None<br>pl:                     | Dishwasł<br>Breakfas<br>Level<br>Main<br>Main<br>Main         | ner,Electric Stove,Gar                                                                                                                                                                                                                                                                                                                                                                                                                                                                                                                                                                                                                                                                                                                                                                                                                                                                                                                                                                                                                                                                                                                                                                                                                                                                                                                                                                                                                                                                                                                                                                                                                                                                                                                                                                                                                                                                                                                                                                                                                                                                                                         | 5,High Ceilin<br>Dimension<br>9`8" x 5`5<br>10`6" x 9`<br>16`0" x 10                      | ngs,Open F<br><u>S</u><br>5"<br>6"<br>0`10"<br>4"        | Carj<br>Watı<br>Find/<br>Toorplan,Walk-In<br>Room Informa<br>Room Kitc<br>Livin<br>4pc<br>4pc                 | pet, Laminate, Tile<br>er Source:<br>Bsmt:<br>rigerator, Washer/Dryer S<br>Closet(s)<br>ation<br>n<br>hen<br>ng Room<br>Ensuite bath<br>Bathroom | <u>Level</u><br>Main<br>Main<br>Main                    | <u>Dim</u><br>10`<br>15`<br>9`4 | 0" x 8`4"<br>4" x 11`8"<br>" x 5`4" |
| Heating:<br>Sewer:<br>Ext Feat:<br>Kitchen App<br>nt Feat:<br>Jtilities:<br>Soom<br>Soyer<br>Dining Roo<br>Bedroom -<br>Bedroom                                  | None<br>pl:                     | Dishwasł<br>Breakfas<br>Level<br>Main<br>Main<br>Main<br>Main | ner,Electric Stove,Gar                                                                                                                                                                                                                                                                                                                                                                                                                                                                                                                                                                                                                                                                                                                                                                                                                                                                                                                                                                                                                                                                                                                                                                                                                                                                                                                                                                                                                                                                                                                                                                                                                                                                                                                                                                                                                                                                                                                                                                                                                                                                                                         | Dimension<br>9`8" x 5`5<br>10`6" x 9`<br>16`0" x 10<br>11`2" x 9`                         | ngs,Open F<br><u>S</u><br>5"<br>6"<br>0`10"<br>4"        | Carj<br>Watı<br>Find/<br>Toorplan,Walk-In<br>Room Informa<br><u>Room Kitc</u><br>Livia<br>4pc                 | pet, Laminate, Tile<br>er Source:<br>Bsmt:<br>rigerator, Washer/Dryer S<br>Closet(s)<br>ation<br>n<br>hen<br>ng Room<br>Ensuite bath<br>Bathroom | <u>Level</u><br>Main<br>Main<br>Main                    | <u>Dim</u><br>10`<br>15`<br>9`4 | 0" x 8`4"<br>4" x 11`8"<br>" x 5`4" |
| Heating:<br>Sewer:<br>Ext Feat:<br>Kitchen App<br>Int Feat:<br>Utilities:<br><b>Room</b><br>Foyer<br>Dining Roo<br>Bedroom -<br>Bedroom<br>Laundry<br>Condo Fee: | None<br>pl:<br>oom<br>- Primary | Dishwasł<br>Breakfas<br>Level<br>Main<br>Main<br>Main<br>Main | ner,Electric Stove,Gar                                                                                                                                                                                                                                                                                                                                                                                                                                                                                                                                                                                                                                                                                                                                                                                                                                                                                                                                                                                                                                                                                                                                                                                                                                                                                                                                                                                                                                                                                                                                                                                                                                                                                                                                                                                                                                                                                                                                                                                                                                                                                                         | Dimension<br>9`8" x 5`5<br>10`6" x 9`<br>16`0" x 10<br>11`2" x 9`<br>5`6" x 5`2           | ngs,Open F<br><u>S</u><br>5"<br>6"<br>0`10"<br>4"        | Carj<br>Watı<br>Find/<br>Toorplan,Walk-In<br>Room Informa<br>Room Kitc<br>Livin<br>4pc<br>4pc                 | pet, Laminate, Tile<br>er Source:<br>Bsmt:<br>rigerator, Washer/Dryer S<br>Closet(s)<br>ation<br>n<br>hen<br>ng Room<br>Ensuite bath<br>Bathroom | <u>Level</u><br>Main<br>Main<br>Main<br>Main            | <u>Dim</u><br>10`<br>15`<br>9`4 | 0" x 8`4"<br>4" x 11`8"<br>" x 5`4" |
| Heating:<br>Sewer:<br>Ext Feat:<br>Kitchen App<br>Int Feat:<br>Utilities:<br>Com<br>Foyer<br>Dining Roo<br>Bedroom<br>Laundry                                    | None<br>pl:<br>oom<br>- Primary | Dishwasł<br>Breakfas<br>Level<br>Main<br>Main<br>Main<br>Main | ner,Electric Stove,Gar                                                                                                                                                                                                                                                                                                                                                                                                                                                                                                                                                                                                                                                                                                                                                                                                                                                                                                                                                                                                                                                                                                                                                                                                                                                                                                                                                                                                                                                                                                                                                                                                                                                                                                                                                                                                                                                                                                                                                                                                                                                                                                         | Dimension<br>9`8" x 5`5<br>10`6" x 9`<br>16`0" x 10<br>11`2" x 9`<br>5`6" x 5`2<br>Title: | ngs,Open F<br><u>S</u><br>5"<br>6"<br>0`10"<br>24"<br>2" | Carj<br>Watı<br>Find/<br>Toorplan,Walk-In<br>Room Informa<br>Room Kitc<br>Livin<br>4pc<br>4pc                 | pet, Laminate, Tile<br>er Source:<br>Bsmt:<br>rigerator, Washer/Dryer S<br>Closet(s)<br>ation<br>n<br>hen<br>ng Room<br>Ensuite bath<br>Bathroom | <u>Level</u><br>Main<br>Main<br>Main                    | <u>Dim</u><br>10`<br>15`<br>9`4 | 0" x 8`4"<br>4" x 11`8"<br>" x 5`4" |
| Heating:<br>Sewer:<br>Ext Feat:<br>Kitchen App<br>Int Feat:<br>Utilities:<br>Coom<br>Bedroom<br>Bedroom<br>Laundry<br>Condo Fee:                                 | None<br>pl:<br>oom<br>- Primary | Dishwasł<br>Breakfas<br>Level<br>Main<br>Main<br>Main<br>Main | ner,Electric Stove,Gar                                                                                                                                                                                                                                                                                                                                                                                                                                                                                                                                                                                                                                                                                                                                                                                                                                                                                                                                                                                                                                                                                                                                                                                                                                                                                                                                                                                                                                                                                                                                                                                                                                                                                                                                                                                                                                                                                                                                                                                                                                                                                                         | Dimension<br>9`8" x 5`5<br>10`6" x 9`<br>16`0" x 10<br>11`2" x 9`<br>5`6" x 5`2           | ngs,Open F<br><u>S</u><br>5"<br>6"<br>0`10"<br>24"<br>2" | Carj<br>Watı<br>Find/<br>Toorplan,Walk-In<br>Room Informa<br>Room Kitc<br>Livin<br>4pc<br>4pc                 | pet, Laminate, Tile<br>er Source:<br>Bsmt:<br>rigerator, Washer/Dryer S<br>Closet(s)<br>ation<br>n<br>hen<br>ng Room<br>Ensuite bath<br>Bathroom | <u>Level</u><br>Main<br>Main<br>Main<br>Main<br>Zoning: | <u>Dim</u><br>10`<br>15`<br>9`4 | 0" x 8`4"<br>4" x 11`8"<br>" x 5`4" |