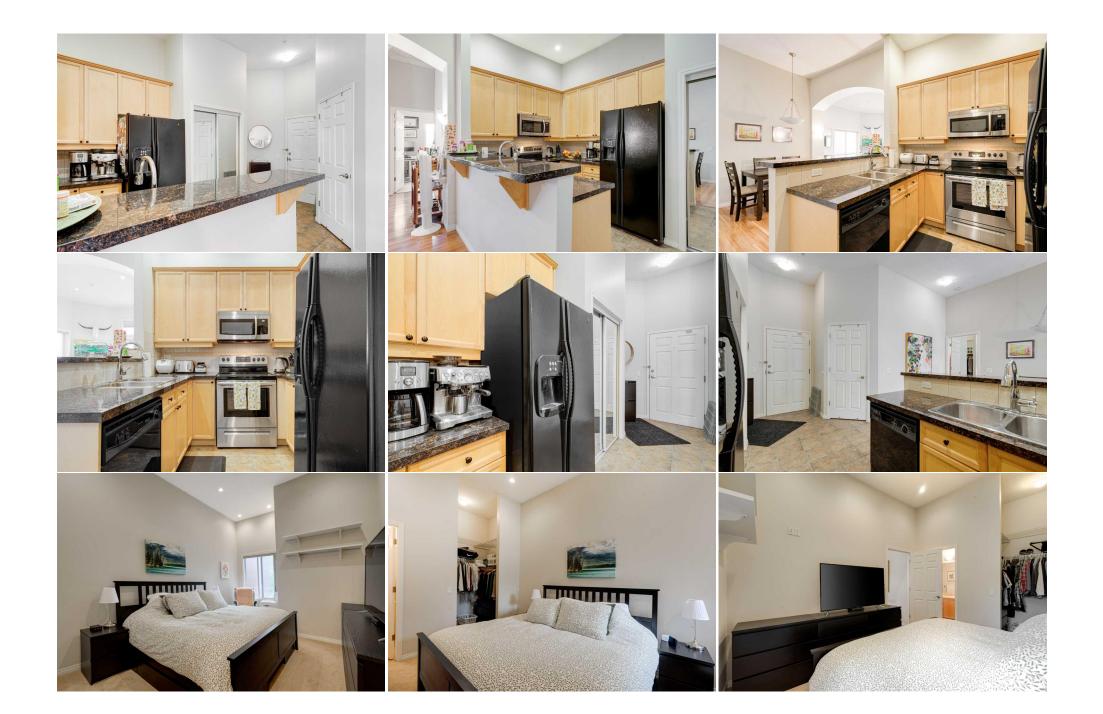

| 81 15 Δv                                                                                                                                                         |                                 |                                                               |                                                                                                                                                                                                                                                                                                                                                                                                                                                                                                                                                                                                                                                                                                                                                                                                                                                                                                                                                                                                                                                                                                                                                                                                                                                                                                                                                                                                                                                                                                                                                                                                                                                                                                                                                                                                                                                                                                                                                                                                                                                                                                                                |                                                                                           |                                                          |                                                                                                               |                                                                                                                                                  |                                                         |                                 |                                     |
|------------------------------------------------------------------------------------------------------------------------------------------------------------------|---------------------------------|---------------------------------------------------------------|--------------------------------------------------------------------------------------------------------------------------------------------------------------------------------------------------------------------------------------------------------------------------------------------------------------------------------------------------------------------------------------------------------------------------------------------------------------------------------------------------------------------------------------------------------------------------------------------------------------------------------------------------------------------------------------------------------------------------------------------------------------------------------------------------------------------------------------------------------------------------------------------------------------------------------------------------------------------------------------------------------------------------------------------------------------------------------------------------------------------------------------------------------------------------------------------------------------------------------------------------------------------------------------------------------------------------------------------------------------------------------------------------------------------------------------------------------------------------------------------------------------------------------------------------------------------------------------------------------------------------------------------------------------------------------------------------------------------------------------------------------------------------------------------------------------------------------------------------------------------------------------------------------------------------------------------------------------------------------------------------------------------------------------------------------------------------------------------------------------------------------|-------------------------------------------------------------------------------------------|----------------------------------------------------------|---------------------------------------------------------------------------------------------------------------|--------------------------------------------------------------------------------------------------------------------------------------------------|---------------------------------------------------------|---------------------------------|-------------------------------------|
| 01 13 AV                                                                                                                                                         | venue #203, Calga               | ry T2R 1R8                                                    |                                                                                                                                                                                                                                                                                                                                                                                                                                                                                                                                                                                                                                                                                                                                                                                                                                                                                                                                                                                                                                                                                                                                                                                                                                                                                                                                                                                                                                                                                                                                                                                                                                                                                                                                                                                                                                                                                                                                                                                                                                                                                                                                |                                                                                           |                                                          |                                                                                                               |                                                                                                                                                  |                                                         |                                 |                                     |
| LS®#:                                                                                                                                                            | A2191641                        | Area:                                                         | Beltline                                                                                                                                                                                                                                                                                                                                                                                                                                                                                                                                                                                                                                                                                                                                                                                                                                                                                                                                                                                                                                                                                                                                                                                                                                                                                                                                                                                                                                                                                                                                                                                                                                                                                                                                                                                                                                                                                                                                                                                                                                                                                                                       | Listing                                                                                   | 02/13/25                                                 | List F                                                                                                        | Price: <b>\$360,000</b>                                                                                                                          |                                                         |                                 |                                     |
| tatuci                                                                                                                                                           | Pending                         | Country                                                       | Calgary                                                                                                                                                                                                                                                                                                                                                                                                                                                                                                                                                                                                                                                                                                                                                                                                                                                                                                                                                                                                                                                                                                                                                                                                                                                                                                                                                                                                                                                                                                                                                                                                                                                                                                                                                                                                                                                                                                                                                                                                                                                                                                                        | Date:                                                                                     | None                                                     | Acco                                                                                                          | ciation: Fort McMurray                                                                                                                           |                                                         |                                 |                                     |
| tatus:                                                                                                                                                           | Pending                         | County:                                                       | Calgary                                                                                                                                                                                                                                                                                                                                                                                                                                                                                                                                                                                                                                                                                                                                                                                                                                                                                                                                                                                                                                                                                                                                                                                                                                                                                                                                                                                                                                                                                                                                                                                                                                                                                                                                                                                                                                                                                                                                                                                                                                                                                                                        | Change:                                                                                   | None                                                     | ASSO                                                                                                          |                                                                                                                                                  |                                                         |                                 |                                     |
|                                                                                                                                                                  |                                 |                                                               |                                                                                                                                                                                                                                                                                                                                                                                                                                                                                                                                                                                                                                                                                                                                                                                                                                                                                                                                                                                                                                                                                                                                                                                                                                                                                                                                                                                                                                                                                                                                                                                                                                                                                                                                                                                                                                                                                                                                                                                                                                                                                                                                | General Inf                                                                               |                                                          |                                                                                                               |                                                                                                                                                  |                                                         | DOM                             |                                     |
|                                                                                                                                                                  |                                 |                                                               |                                                                                                                                                                                                                                                                                                                                                                                                                                                                                                                                                                                                                                                                                                                                                                                                                                                                                                                                                                                                                                                                                                                                                                                                                                                                                                                                                                                                                                                                                                                                                                                                                                                                                                                                                                                                                                                                                                                                                                                                                                                                                                                                | Prop Type:                                                                                |                                                          | Residential                                                                                                   |                                                                                                                                                  |                                                         | 9                               |                                     |
|                                                                                                                                                                  |                                 |                                                               |                                                                                                                                                                                                                                                                                                                                                                                                                                                                                                                                                                                                                                                                                                                                                                                                                                                                                                                                                                                                                                                                                                                                                                                                                                                                                                                                                                                                                                                                                                                                                                                                                                                                                                                                                                                                                                                                                                                                                                                                                                                                                                                                | Sub Type:                                                                                 |                                                          | Apartment                                                                                                     |                                                                                                                                                  |                                                         | <u>Layout</u>                   |                                     |
|                                                                                                                                                                  |                                 |                                                               |                                                                                                                                                                                                                                                                                                                                                                                                                                                                                                                                                                                                                                                                                                                                                                                                                                                                                                                                                                                                                                                                                                                                                                                                                                                                                                                                                                                                                                                                                                                                                                                                                                                                                                                                                                                                                                                                                                                                                                                                                                                                                                                                | City/Town:                                                                                |                                                          | Calgary                                                                                                       | Finished Floor Area                                                                                                                              |                                                         | Beds:                           | 2 (2 )                              |
|                                                                                                                                                                  |                                 |                                                               |                                                                                                                                                                                                                                                                                                                                                                                                                                                                                                                                                                                                                                                                                                                                                                                                                                                                                                                                                                                                                                                                                                                                                                                                                                                                                                                                                                                                                                                                                                                                                                                                                                                                                                                                                                                                                                                                                                                                                                                                                                                                                                                                | Year Built:                                                                               |                                                          | 2001                                                                                                          | Abv Sqft:                                                                                                                                        | 910                                                     | Baths:                          | 2.0 (2 0)                           |
|                                                                                                                                                                  |                                 | ~~                                                            |                                                                                                                                                                                                                                                                                                                                                                                                                                                                                                                                                                                                                                                                                                                                                                                                                                                                                                                                                                                                                                                                                                                                                                                                                                                                                                                                                                                                                                                                                                                                                                                                                                                                                                                                                                                                                                                                                                                                                                                                                                                                                                                                | <u>Lot Informa</u><br>Lot Sz Ar:                                                          | ation                                                    |                                                                                                               | Low Sqft:<br>Ttl Sqft:                                                                                                                           | 910                                                     | Style:                          | High-Rise (5+)                      |
| 8                                                                                                                                                                |                                 |                                                               |                                                                                                                                                                                                                                                                                                                                                                                                                                                                                                                                                                                                                                                                                                                                                                                                                                                                                                                                                                                                                                                                                                                                                                                                                                                                                                                                                                                                                                                                                                                                                                                                                                                                                                                                                                                                                                                                                                                                                                                                                                                                                                                                | Lot S2 Ar:<br>Lot Shape:                                                                  |                                                          |                                                                                                               | Tu Sqit:                                                                                                                                         | 910                                                     |                                 |                                     |
| General States                                                                                                                                                   |                                 |                                                               |                                                                                                                                                                                                                                                                                                                                                                                                                                                                                                                                                                                                                                                                                                                                                                                                                                                                                                                                                                                                                                                                                                                                                                                                                                                                                                                                                                                                                                                                                                                                                                                                                                                                                                                                                                                                                                                                                                                                                                                                                                                                                                                                | LUC Shape:                                                                                |                                                          |                                                                                                               |                                                                                                                                                  |                                                         | <u>Parking</u>                  |                                     |
|                                                                                                                                                                  | E File                          |                                                               |                                                                                                                                                                                                                                                                                                                                                                                                                                                                                                                                                                                                                                                                                                                                                                                                                                                                                                                                                                                                                                                                                                                                                                                                                                                                                                                                                                                                                                                                                                                                                                                                                                                                                                                                                                                                                                                                                                                                                                                                                                                                                                                                |                                                                                           |                                                          |                                                                                                               |                                                                                                                                                  |                                                         | Ttl Park:                       | 1                                   |
|                                                                                                                                                                  |                                 |                                                               | A/ AN                                                                                                                                                                                                                                                                                                                                                                                                                                                                                                                                                                                                                                                                                                                                                                                                                                                                                                                                                                                                                                                                                                                                                                                                                                                                                                                                                                                                                                                                                                                                                                                                                                                                                                                                                                                                                                                                                                                                                                                                                                                                                                                          |                                                                                           |                                                          |                                                                                                               |                                                                                                                                                  |                                                         | Garage Sz:                      |                                     |
| N                                                                                                                                                                | 1431                            |                                                               |                                                                                                                                                                                                                                                                                                                                                                                                                                                                                                                                                                                                                                                                                                                                                                                                                                                                                                                                                                                                                                                                                                                                                                                                                                                                                                                                                                                                                                                                                                                                                                                                                                                                                                                                                                                                                                                                                                                                                                                                                                                                                                                                | Access:                                                                                   |                                                          |                                                                                                               |                                                                                                                                                  |                                                         |                                 |                                     |
|                                                                                                                                                                  |                                 |                                                               |                                                                                                                                                                                                                                                                                                                                                                                                                                                                                                                                                                                                                                                                                                                                                                                                                                                                                                                                                                                                                                                                                                                                                                                                                                                                                                                                                                                                                                                                                                                                                                                                                                                                                                                                                                                                                                                                                                                                                                                                                                                                                                                                | Lot Feat:                                                                                 |                                                          |                                                                                                               |                                                                                                                                                  |                                                         |                                 |                                     |
|                                                                                                                                                                  |                                 |                                                               | and the second s | Park Feat: Heated Garage,Parkade,Titled                                                   |                                                          |                                                                                                               |                                                                                                                                                  |                                                         |                                 |                                     |
|                                                                                                                                                                  |                                 | 1                                                             |                                                                                                                                                                                                                                                                                                                                                                                                                                                                                                                                                                                                                                                                                                                                                                                                                                                                                                                                                                                                                                                                                                                                                                                                                                                                                                                                                                                                                                                                                                                                                                                                                                                                                                                                                                                                                                                                                                                                                                                                                                                                                                                                |                                                                                           |                                                          |                                                                                                               |                                                                                                                                                  |                                                         |                                 |                                     |
|                                                                                                                                                                  |                                 |                                                               | 1 2                                                                                                                                                                                                                                                                                                                                                                                                                                                                                                                                                                                                                                                                                                                                                                                                                                                                                                                                                                                                                                                                                                                                                                                                                                                                                                                                                                                                                                                                                                                                                                                                                                                                                                                                                                                                                                                                                                                                                                                                                                                                                                                            |                                                                                           |                                                          |                                                                                                               |                                                                                                                                                  |                                                         |                                 |                                     |
|                                                                                                                                                                  |                                 |                                                               |                                                                                                                                                                                                                                                                                                                                                                                                                                                                                                                                                                                                                                                                                                                                                                                                                                                                                                                                                                                                                                                                                                                                                                                                                                                                                                                                                                                                                                                                                                                                                                                                                                                                                                                                                                                                                                                                                                                                                                                                                                                                                                                                |                                                                                           |                                                          |                                                                                                               |                                                                                                                                                  |                                                         |                                 |                                     |
|                                                                                                                                                                  |                                 |                                                               |                                                                                                                                                                                                                                                                                                                                                                                                                                                                                                                                                                                                                                                                                                                                                                                                                                                                                                                                                                                                                                                                                                                                                                                                                                                                                                                                                                                                                                                                                                                                                                                                                                                                                                                                                                                                                                                                                                                                                                                                                                                                                                                                |                                                                                           |                                                          | Utilities and Fe                                                                                              |                                                                                                                                                  |                                                         |                                 |                                     |
| Roof: Construction: Heating: Baseboard,Hot Water,Natural Gas Brick,Stone,Stucco,Wood Frame                                                                       |                                 |                                                               |                                                                                                                                                                                                                                                                                                                                                                                                                                                                                                                                                                                                                                                                                                                                                                                                                                                                                                                                                                                                                                                                                                                                                                                                                                                                                                                                                                                                                                                                                                                                                                                                                                                                                                                                                                                                                                                                                                                                                                                                                                                                                                                                |                                                                                           |                                                          |                                                                                                               |                                                                                                                                                  |                                                         |                                 |                                     |
|                                                                                                                                                                  | Deschasud                       |                                                               |                                                                                                                                                                                                                                                                                                                                                                                                                                                                                                                                                                                                                                                                                                                                                                                                                                                                                                                                                                                                                                                                                                                                                                                                                                                                                                                                                                                                                                                                                                                                                                                                                                                                                                                                                                                                                                                                                                                                                                                                                                                                                                                                | Brick,Stone,Stucco,Wood Frame                                                             |                                                          |                                                                                                               |                                                                                                                                                  |                                                         |                                 |                                     |
| leating:                                                                                                                                                         | Baseboard,                      | Hot Water,Nat                                                 | tural Gas                                                                                                                                                                                                                                                                                                                                                                                                                                                                                                                                                                                                                                                                                                                                                                                                                                                                                                                                                                                                                                                                                                                                                                                                                                                                                                                                                                                                                                                                                                                                                                                                                                                                                                                                                                                                                                                                                                                                                                                                                                                                                                                      | Flooring:                                                                                 |                                                          |                                                                                                               |                                                                                                                                                  |                                                         |                                 |                                     |
| leating:<br>Sewer:                                                                                                                                               |                                 | Hot Water,Nat                                                 | ural Gas                                                                                                                                                                                                                                                                                                                                                                                                                                                                                                                                                                                                                                                                                                                                                                                                                                                                                                                                                                                                                                                                                                                                                                                                                                                                                                                                                                                                                                                                                                                                                                                                                                                                                                                                                                                                                                                                                                                                                                                                                                                                                                                       |                                                                                           |                                                          |                                                                                                               | 5                                                                                                                                                |                                                         |                                 |                                     |
| leating:<br>sewer:                                                                                                                                               | Baseboard,<br>None              | Hot Water,Nat                                                 | urai Gas                                                                                                                                                                                                                                                                                                                                                                                                                                                                                                                                                                                                                                                                                                                                                                                                                                                                                                                                                                                                                                                                                                                                                                                                                                                                                                                                                                                                                                                                                                                                                                                                                                                                                                                                                                                                                                                                                                                                                                                                                                                                                                                       |                                                                                           |                                                          | Carj                                                                                                          | pet,Laminate,Tile                                                                                                                                |                                                         |                                 |                                     |
| leating:<br>sewer:                                                                                                                                               |                                 | Hot Water,Nat                                                 | urai Gas                                                                                                                                                                                                                                                                                                                                                                                                                                                                                                                                                                                                                                                                                                                                                                                                                                                                                                                                                                                                                                                                                                                                                                                                                                                                                                                                                                                                                                                                                                                                                                                                                                                                                                                                                                                                                                                                                                                                                                                                                                                                                                                       |                                                                                           |                                                          | <b>Car</b><br>Wate                                                                                            | pet,Laminate,Tile<br>er Source:                                                                                                                  |                                                         |                                 |                                     |
| leating:<br>Sewer:<br>Ext Feat:                                                                                                                                  | None                            |                                                               |                                                                                                                                                                                                                                                                                                                                                                                                                                                                                                                                                                                                                                                                                                                                                                                                                                                                                                                                                                                                                                                                                                                                                                                                                                                                                                                                                                                                                                                                                                                                                                                                                                                                                                                                                                                                                                                                                                                                                                                                                                                                                                                                | age Control                                                                               | (s),Microwa                                              | <b>Carj</b><br>Wate<br>Fnd/                                                                                   | <b>pet, Laminate, Tile</b><br>er Source:<br>Bsmt:                                                                                                | Stacked,Window                                          | Coverings                       |                                     |
| leating:<br>Gewer:<br>Ext Feat:<br>Kitchen App                                                                                                                   | None                            | Dishwasł                                                      |                                                                                                                                                                                                                                                                                                                                                                                                                                                                                                                                                                                                                                                                                                                                                                                                                                                                                                                                                                                                                                                                                                                                                                                                                                                                                                                                                                                                                                                                                                                                                                                                                                                                                                                                                                                                                                                                                                                                                                                                                                                                                                                                |                                                                                           |                                                          | Carj<br>Wate<br>Fnd/<br>ave Hood Fan,Ref                                                                      | pet, Laminate, Tile<br>er Source:<br>Bsmt:<br>rigerator, Washer/Dryer S                                                                          | Stacked, Window                                         | Coverings                       |                                     |
| leating:<br>Sewer:<br>Ext Feat:<br>Citchen App<br>nt Feat:                                                                                                       | None                            | Dishwasł                                                      | ner,Electric Stove,Gar                                                                                                                                                                                                                                                                                                                                                                                                                                                                                                                                                                                                                                                                                                                                                                                                                                                                                                                                                                                                                                                                                                                                                                                                                                                                                                                                                                                                                                                                                                                                                                                                                                                                                                                                                                                                                                                                                                                                                                                                                                                                                                         |                                                                                           |                                                          | Carj<br>Wate<br>Fnd/<br>ave Hood Fan,Ref                                                                      | pet, Laminate, Tile<br>er Source:<br>Bsmt:<br>rigerator, Washer/Dryer S                                                                          | Stacked,Window                                          | Coverings                       |                                     |
| leating:<br>iewer:<br>ixt Feat:<br>(itchen App<br>nt Feat:                                                                                                       | None                            | Dishwasł                                                      | ner,Electric Stove,Gar                                                                                                                                                                                                                                                                                                                                                                                                                                                                                                                                                                                                                                                                                                                                                                                                                                                                                                                                                                                                                                                                                                                                                                                                                                                                                                                                                                                                                                                                                                                                                                                                                                                                                                                                                                                                                                                                                                                                                                                                                                                                                                         |                                                                                           |                                                          | Carj<br>Wate<br>Fnd/<br>ave Hood Fan,Ref                                                                      | pet,Laminate,Tile<br>er Source:<br>Bsmt:<br>rigerator,Washer/Dryer S<br>Closet(s)                                                                | Stacked, Window                                         | Coverings                       |                                     |
| Heating:<br>Gewer:<br>Ext Feat:<br>Kitchen App<br>nt Feat:<br>Jtilities:                                                                                         | None                            | Dishwasł                                                      | ner,Electric Stove,Gar                                                                                                                                                                                                                                                                                                                                                                                                                                                                                                                                                                                                                                                                                                                                                                                                                                                                                                                                                                                                                                                                                                                                                                                                                                                                                                                                                                                                                                                                                                                                                                                                                                                                                                                                                                                                                                                                                                                                                                                                                                                                                                         |                                                                                           | ngs,Open F                                               | Carj<br>Watı<br>Fnd/<br>ave Hood Fan,Refi<br>loorplan,Walk-In                                                 | pet,Laminate,Tile<br>er Source:<br>Bsmt:<br>rigerator,Washer/Dryer S<br>Closet(s)                                                                | Stacked,Window                                          |                                 | <u>iensions</u>                     |
| Heating:<br>Sewer:<br>Ext Feat:<br>Kitchen App<br>nt Feat:<br>Jtilities:<br>Room                                                                                 | None                            | Dishwasł<br>Breakfas                                          | ner,Electric Stove,Gar                                                                                                                                                                                                                                                                                                                                                                                                                                                                                                                                                                                                                                                                                                                                                                                                                                                                                                                                                                                                                                                                                                                                                                                                                                                                                                                                                                                                                                                                                                                                                                                                                                                                                                                                                                                                                                                                                                                                                                                                                                                                                                         | s,High Ceilin                                                                             | ngs,Open F                                               | Carj<br>Watı<br>Fnd/<br>ave Hood Fan,Refi<br>loorplan,Walk-In<br>Room Informa                                 | pet, Laminate, Tile<br>er Source:<br>Bsmt:<br>rigerator, Washer/Dryer S<br>Closet(s)<br>n                                                        |                                                         | Dim                             | <u>iensions</u><br>0" x 8`4"        |
| leating:<br>Sewer:<br>Ext Feat:<br>Kitchen App<br>nt Feat:<br>Jtilities:<br>Boom<br>Soom                                                                         | None<br>pl:                     | Dishwasł<br>Breakfas<br>Level<br>Main<br>Main                 | ner,Electric Stove,Gar                                                                                                                                                                                                                                                                                                                                                                                                                                                                                                                                                                                                                                                                                                                                                                                                                                                                                                                                                                                                                                                                                                                                                                                                                                                                                                                                                                                                                                                                                                                                                                                                                                                                                                                                                                                                                                                                                                                                                                                                                                                                                                         | 5,High Ceilin<br><u>Dimension</u><br>9`8" x 5`5<br>10`6" x 9`                             | ngs,Open F<br><u>S</u><br>5"<br>6"                       | Carj<br>Watı<br>Find/<br>ave Hood Fan,Ref<br>Hoorplan,Walk-In<br>Room Informa<br><u>Roor</u><br>Kitc<br>Livin | pet, Laminate, Tile<br>er Source:<br>Bsmt:<br>rigerator, Washer/Dryer S<br>Closet(s)<br>ation<br>n<br>hen<br>ng Room                             | <u>Level</u><br>Main<br>Main                            | <u>Dim</u><br>10`<br>15`        | 0" x 8`4"<br>4" x 11`8"             |
| Heating:<br>Sewer:<br>Ext Feat:<br>Kitchen App<br>nt Feat:<br>Jtilities:<br>Soom<br>Foyer<br>Dining Roo                                                          | None<br>pl:                     | Dishwasł<br>Breakfas<br>Level<br>Main                         | ner,Electric Stove,Gar                                                                                                                                                                                                                                                                                                                                                                                                                                                                                                                                                                                                                                                                                                                                                                                                                                                                                                                                                                                                                                                                                                                                                                                                                                                                                                                                                                                                                                                                                                                                                                                                                                                                                                                                                                                                                                                                                                                                                                                                                                                                                                         | s,High Ceilin<br>Dimension<br>9`8" x 5`5                                                  | ngs,Open F<br><u>S</u><br>5"<br>6"                       | Carj<br>Watı<br>Find/<br>ave Hood Fan,Ref<br>Hoorplan,Walk-In<br>Room Informa<br><u>Roor</u><br>Kitc<br>Livin | pet,Laminate,Tile<br>er Source:<br>Bsmt:<br>rigerator,Washer/Dryer S<br>Closet(s)<br>n<br>n<br>hen                                               | <u>Level</u><br>Main                                    | <u>Dim</u><br>10`<br>15`<br>9`4 | 0" x 8`4"<br>4" x 11`8"<br>" x 5`4" |
| leating:<br>Sewer:<br>Ext Feat:<br>Citchen App<br>nt Feat:<br>Jtilities:<br>Coom<br>Soom<br>Coom<br>Coom<br>Coom<br>Coom<br>Coom<br>Coom                         | None<br>pl:                     | Dishwasł<br>Breakfas<br>Level<br>Main<br>Main<br>Main<br>Main | ner,Electric Stove,Gar                                                                                                                                                                                                                                                                                                                                                                                                                                                                                                                                                                                                                                                                                                                                                                                                                                                                                                                                                                                                                                                                                                                                                                                                                                                                                                                                                                                                                                                                                                                                                                                                                                                                                                                                                                                                                                                                                                                                                                                                                                                                                                         | Dimension<br>9`8" x 5`5<br>10`6" x 9`<br>16`0" x 10<br>11`2" x 9`                         | ngs,Open F<br><u>S</u><br>5"<br>6"<br>0`10"<br>4"        | Carj<br>Watı<br>Find/<br>Toorplan,Walk-In<br>Room Informa<br><u>Room Kitc</u><br>Livia<br>4pc                 | pet, Laminate, Tile<br>er Source:<br>Bsmt:<br>rigerator, Washer/Dryer S<br>Closet(s)<br>ation<br>n<br>hen<br>ng Room                             | <u>Level</u><br>Main<br>Main                            | <u>Dim</u><br>10`<br>15`<br>9`4 | 0" x 8`4"<br>4" x 11`8"             |
| Heating:<br>Sewer:<br>Ext Feat:<br>Kitchen App<br>nt Feat:<br>Jtilities:<br>Jtilities:<br>Soom<br>Foyer<br>Dining Roo<br>Bedroom -<br>Bedroom                    | None<br>pl:                     | Dishwasł<br>Breakfas<br>Level<br>Main<br>Main<br>Main         | ner,Electric Stove,Gar                                                                                                                                                                                                                                                                                                                                                                                                                                                                                                                                                                                                                                                                                                                                                                                                                                                                                                                                                                                                                                                                                                                                                                                                                                                                                                                                                                                                                                                                                                                                                                                                                                                                                                                                                                                                                                                                                                                                                                                                                                                                                                         | 5,High Ceilin<br>Dimension<br>9`8" x 5`5<br>10`6" x 9`<br>16`0" x 10                      | ngs,Open F<br><u>S</u><br>5"<br>6"<br>0`10"<br>4"        | Carj<br>Watı<br>Find/<br>Toorplan,Walk-In<br>Room Informa<br>Room Kitc<br>Livin<br>4pc<br>4pc                 | pet, Laminate, Tile<br>er Source:<br>Bsmt:<br>rigerator, Washer/Dryer S<br>Closet(s)<br>ation<br>n<br>hen<br>ng Room<br>Ensuite bath<br>Bathroom | <u>Level</u><br>Main<br>Main<br>Main                    | <u>Dim</u><br>10`<br>15`<br>9`4 | 0" x 8`4"<br>4" x 11`8"<br>" x 5`4" |
| Heating:<br>Sewer:<br>Ext Feat:<br>Kitchen App<br>nt Feat:<br>Jtilities:<br>Soom<br>Soyer<br>Dining Roo<br>Bedroom -<br>Bedroom                                  | None<br>pl:                     | Dishwasł<br>Breakfas<br>Level<br>Main<br>Main<br>Main<br>Main | ner,Electric Stove,Gar                                                                                                                                                                                                                                                                                                                                                                                                                                                                                                                                                                                                                                                                                                                                                                                                                                                                                                                                                                                                                                                                                                                                                                                                                                                                                                                                                                                                                                                                                                                                                                                                                                                                                                                                                                                                                                                                                                                                                                                                                                                                                                         | Dimension<br>9`8" x 5`5<br>10`6" x 9`<br>16`0" x 10<br>11`2" x 9`                         | ngs,Open F<br><u>S</u><br>5"<br>6"<br>0`10"<br>4"        | Carj<br>Watı<br>Find/<br>Toorplan,Walk-In<br>Room Informa<br><u>Room Kitc</u><br>Livia<br>4pc                 | pet, Laminate, Tile<br>er Source:<br>Bsmt:<br>rigerator, Washer/Dryer S<br>Closet(s)<br>ation<br>n<br>hen<br>ng Room<br>Ensuite bath<br>Bathroom | <u>Level</u><br>Main<br>Main<br>Main                    | <u>Dim</u><br>10`<br>15`<br>9`4 | 0" x 8`4"<br>4" x 11`8"<br>" x 5`4" |
| Heating:<br>Sewer:<br>Ext Feat:<br>Kitchen App<br>Int Feat:<br>Utilities:<br><b>Room</b><br>Foyer<br>Dining Roo<br>Bedroom -<br>Bedroom<br>Laundry<br>Condo Fee: | None<br>pl:<br>oom<br>- Primary | Dishwasł<br>Breakfas<br>Level<br>Main<br>Main<br>Main<br>Main | ner,Electric Stove,Gar                                                                                                                                                                                                                                                                                                                                                                                                                                                                                                                                                                                                                                                                                                                                                                                                                                                                                                                                                                                                                                                                                                                                                                                                                                                                                                                                                                                                                                                                                                                                                                                                                                                                                                                                                                                                                                                                                                                                                                                                                                                                                                         | Dimension<br>9`8" x 5`5<br>10`6" x 9`<br>16`0" x 10<br>11`2" x 9`<br>5`6" x 5`2           | ngs,Open F<br><u>S</u><br>5"<br>6"<br>0`10"<br>4"        | Carj<br>Watı<br>Find/<br>Toorplan,Walk-In<br>Room Informa<br>Room Kitc<br>Livin<br>4pc<br>4pc                 | pet, Laminate, Tile<br>er Source:<br>Bsmt:<br>rigerator, Washer/Dryer S<br>Closet(s)<br>ation<br>n<br>hen<br>ng Room<br>Ensuite bath<br>Bathroom | <u>Level</u><br>Main<br>Main<br>Main<br>Main            | <u>Dim</u><br>10`<br>15`<br>9`4 | 0" x 8`4"<br>4" x 11`8"<br>" x 5`4" |
| Heating:<br>Sewer:<br>Ext Feat:<br>Kitchen App<br>Int Feat:<br>Utilities:<br>Com<br>Foyer<br>Dining Roo<br>Bedroom<br>Laundry                                    | None<br>pl:<br>oom<br>- Primary | Dishwasł<br>Breakfas<br>Level<br>Main<br>Main<br>Main<br>Main | ner,Electric Stove,Gar                                                                                                                                                                                                                                                                                                                                                                                                                                                                                                                                                                                                                                                                                                                                                                                                                                                                                                                                                                                                                                                                                                                                                                                                                                                                                                                                                                                                                                                                                                                                                                                                                                                                                                                                                                                                                                                                                                                                                                                                                                                                                                         | Dimension<br>9`8" x 5`5<br>10`6" x 9`<br>16`0" x 10<br>11`2" x 9`<br>5`6" x 5`2<br>Title: | ngs,Open F<br><u>S</u><br>5"<br>6"<br>0`10"<br>24"<br>2" | Carj<br>Watı<br>Find/<br>Toorplan,Walk-In<br>Room Informa<br>Room Kitc<br>Livin<br>4pc<br>4pc                 | pet, Laminate, Tile<br>er Source:<br>Bsmt:<br>rigerator, Washer/Dryer S<br>Closet(s)<br>ation<br>n<br>hen<br>ng Room<br>Ensuite bath<br>Bathroom | <u>Level</u><br>Main<br>Main<br>Main                    | <u>Dim</u><br>10`<br>15`<br>9`4 | 0" x 8`4"<br>4" x 11`8"<br>" x 5`4" |
| Heating:<br>Sewer:<br>Ext Feat:<br>Kitchen App<br>Int Feat:<br>Utilities:<br>Coom<br>Bedroom<br>Bedroom<br>Laundry<br>Condo Fee:                                 | None<br>pl:<br>oom<br>- Primary | Dishwasł<br>Breakfas<br>Level<br>Main<br>Main<br>Main<br>Main | ner,Electric Stove,Gar                                                                                                                                                                                                                                                                                                                                                                                                                                                                                                                                                                                                                                                                                                                                                                                                                                                                                                                                                                                                                                                                                                                                                                                                                                                                                                                                                                                                                                                                                                                                                                                                                                                                                                                                                                                                                                                                                                                                                                                                                                                                                                         | Dimension<br>9`8" x 5`5<br>10`6" x 9`<br>16`0" x 10<br>11`2" x 9`<br>5`6" x 5`2           | ngs,Open F<br><u>S</u><br>5"<br>6"<br>0`10"<br>24"<br>2" | Carj<br>Watı<br>Find/<br>Toorplan,Walk-In<br>Room Informa<br>Room Kitc<br>Livin<br>4pc<br>4pc                 | pet, Laminate, Tile<br>er Source:<br>Bsmt:<br>rigerator, Washer/Dryer S<br>Closet(s)<br>ation<br>n<br>hen<br>ng Room<br>Ensuite bath<br>Bathroom | <u>Level</u><br>Main<br>Main<br>Main<br>Main<br>Zoning: | <u>Dim</u><br>10`<br>15`<br>9`4 | 0" x 8`4"<br>4" x 11`8"<br>" x 5`4" |