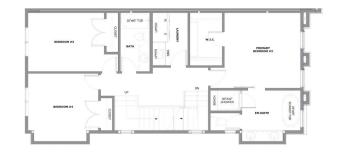

Utilities and Features

| Roof:<br>Heating:<br>Sewer:                                                         | Asphalt Shingle<br>Forced Air                                    |                                                                                                                     | Construction:<br>Brick,Composite Siding,<br>Frame                                               | Brick,Composite Siding,Concrete,Stucco,Wood                    |                                                                                                               |  |  |  |
|-------------------------------------------------------------------------------------|------------------------------------------------------------------|---------------------------------------------------------------------------------------------------------------------|-------------------------------------------------------------------------------------------------|----------------------------------------------------------------|---------------------------------------------------------------------------------------------------------------|--|--|--|
| Ext Feat:<br>Kitchen Appl:<br>Int Feat:                                             |                                                                  | Flooring:<br>Ceramic Tile,Hardwood,<br>Water Source:<br>Fnd/Bsmt:<br>Poured Concrete<br>ven,Range Hood,Refrigerator | Flooring:<br>Ceramic Tile,Hardwood,Vinyl Plank<br>Water Source:<br>Fnd/Bsmt:<br>Poured Concrete |                                                                |                                                                                                               |  |  |  |
| Utilities:                                                                          | Room Information                                                 |                                                                                                                     |                                                                                                 |                                                                |                                                                                                               |  |  |  |
| Room<br>Living Room<br>Office<br>Bedroom<br>Bedroom<br>Bedroom - Prin<br>Bonus Room | Level<br>Main<br>Main<br>Second<br>Second<br>nary Third<br>Third | Dimensions<br>15`2" x 13`5"<br>6`0" x 6`0"<br>13`0" x 12`10"<br>12`0" x 11`7"<br>14`0" x 13`3"<br>20`1" x 12`10"    | <u>Room</u><br>Kitchen<br>Dining Room<br>Bedroom<br>Laundry<br>Walk-In Closet<br>Bedroom        | Level<br>Main<br>Main<br>Second<br>Second<br>Third<br>Basement | Dimensions<br>16`4" x 15`5"<br>10`0" x 10`0"<br>13`0" x 10`0"<br>9`0" x 6`0"<br>17`4" x 6`6"<br>12`5" x 9`11" |  |  |  |

| Bedroom<br>Game Room<br>2pc Bathroom<br>4pc Bathroom<br>5pc Ensuite bath | Basement<br>Basement<br>Main<br>Basement<br>Second                                                                                                                                                                                                                                                                                                                                                                                                                                                                                                                                                                                                                                                                                                                                                                                                                                                                                                                                                                                                                                                                                                                                                                                                                                                                                                                                                                                                                                                                                                                                                                                                                                                                                                                                                                                                                                                                                                                                                                                                                                                                                                                 | 10`9" x 8`11"<br>17`11" x 12`11" | Bedroom<br>Kitchen<br>4pc Bathroom<br>4pc Bathroom<br>5pc Ensuite bath<br>Legal/Tax/Financial | Basement<br>Basement<br>Second<br>Basement<br>Third | 10`9" x 9`5"<br>9`2" x 8`0" |  |  |  |
|--------------------------------------------------------------------------|--------------------------------------------------------------------------------------------------------------------------------------------------------------------------------------------------------------------------------------------------------------------------------------------------------------------------------------------------------------------------------------------------------------------------------------------------------------------------------------------------------------------------------------------------------------------------------------------------------------------------------------------------------------------------------------------------------------------------------------------------------------------------------------------------------------------------------------------------------------------------------------------------------------------------------------------------------------------------------------------------------------------------------------------------------------------------------------------------------------------------------------------------------------------------------------------------------------------------------------------------------------------------------------------------------------------------------------------------------------------------------------------------------------------------------------------------------------------------------------------------------------------------------------------------------------------------------------------------------------------------------------------------------------------------------------------------------------------------------------------------------------------------------------------------------------------------------------------------------------------------------------------------------------------------------------------------------------------------------------------------------------------------------------------------------------------------------------------------------------------------------------------------------------------|----------------------------------|-----------------------------------------------------------------------------------------------|-----------------------------------------------------|-----------------------------|--|--|--|
| Title:                                                                   |                                                                                                                                                                                                                                                                                                                                                                                                                                                                                                                                                                                                                                                                                                                                                                                                                                                                                                                                                                                                                                                                                                                                                                                                                                                                                                                                                                                                                                                                                                                                                                                                                                                                                                                                                                                                                                                                                                                                                                                                                                                                                                                                                                    | Zoning:                          |                                                                                               |                                                     |                             |  |  |  |
| Fee Simple                                                               |                                                                                                                                                                                                                                                                                                                                                                                                                                                                                                                                                                                                                                                                                                                                                                                                                                                                                                                                                                                                                                                                                                                                                                                                                                                                                                                                                                                                                                                                                                                                                                                                                                                                                                                                                                                                                                                                                                                                                                                                                                                                                                                                                                    | R-CG                             |                                                                                               |                                                     |                             |  |  |  |
| Legal Desc:                                                              | тви                                                                                                                                                                                                                                                                                                                                                                                                                                                                                                                                                                                                                                                                                                                                                                                                                                                                                                                                                                                                                                                                                                                                                                                                                                                                                                                                                                                                                                                                                                                                                                                                                                                                                                                                                                                                                                                                                                                                                                                                                                                                                                                                                                |                                  | Demorius                                                                                      |                                                     |                             |  |  |  |
|                                                                          |                                                                                                                                                                                                                                                                                                                                                                                                                                                                                                                                                                                                                                                                                                                                                                                                                                                                                                                                                                                                                                                                                                                                                                                                                                                                                                                                                                                                                                                                                                                                                                                                                                                                                                                                                                                                                                                                                                                                                                                                                                                                                                                                                                    |                                  | Remarks                                                                                       |                                                     |                             |  |  |  |
| Pub Rmks:<br>Inclusions:<br>Property Listed By:                          | DUAL PRIMARY UPPER BEDROOMS   THIRD FLOOR LOFT W/ COFFEE BAR + BALCONY   MAIN FLOOR HOME OFFICE   Highly sought after, not only is the neighbourhood<br>on the top of everyone's list of dream communities, but this home is ideally placed across the street from the Calgary Saints Rugby Practice Fields & Flames<br>Community Playground - meaning there is loads of parking, greenspace views, & effortless access in & out of the neighbourhood! Altadore is the ideal location for<br>young families looking to be close to parks, schools, & amenities - you're only a couple of blocks away from Flander's Park, My Favourite Ice Cream Shoppe, & Dr.<br>Oakley Playground, plus you're within easy walking distance to the entire Marda Loop shopping district, River Park & Sandy Beach, the Glenmore Athletic Fields &<br>Aquatic Centre, & you're close to public & separate schools & Mount Royal University. The open-concept main floor is breathtaking, w' a large foyer w' a built-in<br>closet, a front living room w/ oversized windows & a linear gas fireplace with custom built ins transitioning to the dining room. The rear kitchen features all the bells<br>& whistles, w/ custom full-height cabinetry, soft-closet hardware, undercabinet LED lighting, a full-height backsplash, lots of lower drawers, a large central island,<br>gorgeous quartz countertops, & designer lighting. There are TWO BUILT-IN PANTRIES for all your storage needs & a wide patio door onto the back deck. An office<br>features a built-in desk for a quiet work-from-home space, the rear mudroom will keep your family organized w/ a built-in bench & closet, & you'll love the elegant<br>powder room w' a quartz counter & upgraded lighting. Upstairs, you'll find two secondary bedrooms, a modern 4-pc bath, a laundry room, & the first primary suite.<br>This suite is complete w/ a large walk-in closet & a fully equipped 5-pc ensuite w/ a walk-in shower w/ full-height tile surround, dual vanity, heated tile floors, & a<br>freestanding soaker tub. Up to the third floor, a spacious bonus room has a private balcony w/ greenspa |                                  |                                                                                               |                                                     |                             |  |  |  |