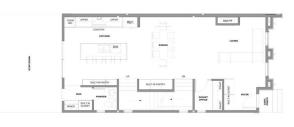

Utilities and Features

| Roof:<br>Heating:<br>Sewer:                                                         | Asphalt Shingle<br>Forced Air                                    |                                                                                                                     | Construction:<br>Brick,Composite Siding,<br>Frame                                               | Brick,Composite Siding,Concrete,Stucco,Wood                    |                                                                                                               |  |  |  |
|-------------------------------------------------------------------------------------|------------------------------------------------------------------|---------------------------------------------------------------------------------------------------------------------|-------------------------------------------------------------------------------------------------|----------------------------------------------------------------|---------------------------------------------------------------------------------------------------------------|--|--|--|
| Ext Feat:<br>Kitchen Appl:<br>Int Feat:                                             |                                                                  | Flooring:<br>Ceramic Tile,Hardwood,<br>Water Source:<br>Fnd/Bsmt:<br>Poured Concrete<br>ven,Range Hood,Refrigerator | Flooring:<br>Ceramic Tile,Hardwood,Vinyl Plank<br>Water Source:<br>Fnd/Bsmt:<br>Poured Concrete |                                                                |                                                                                                               |  |  |  |
| Utilities:                                                                          | Room Information                                                 |                                                                                                                     |                                                                                                 |                                                                |                                                                                                               |  |  |  |
| Room<br>Living Room<br>Office<br>Bedroom<br>Bedroom<br>Bedroom - Prin<br>Bonus Room | Level<br>Main<br>Main<br>Second<br>Second<br>nary Third<br>Third | Dimensions<br>15`2" x 13`5"<br>6`0" x 6`0"<br>13`0" x 12`10"<br>12`0" x 11`7"<br>14`0" x 13`3"<br>20`1" x 12`10"    | <u>Room</u><br>Kitchen<br>Dining Room<br>Bedroom<br>Laundry<br>Walk-In Closet<br>Bedroom        | Level<br>Main<br>Main<br>Second<br>Second<br>Third<br>Basement | Dimensions<br>16`4" x 15`5"<br>10`0" x 10`0"<br>13`0" x 10`0"<br>9`0" x 6`0"<br>17`4" x 6`6"<br>12`5" x 9`11" |  |  |  |