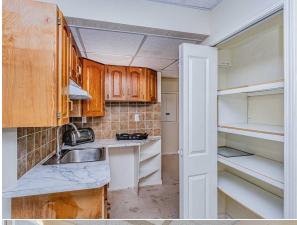

Utilities and Features

| Roof:<br>Heating:<br>Sewer:                                                                 | Shingle<br>Forced Air,Other                                                        |                                                                                                         | Construction:<br>Concrete,Mixed,Other,Vinyl Siding<br>Flooring:<br>Carpet,Laminate,Tile<br>Water Source:<br>Fnd/Bsmt:<br>Poured Concrete |                                                                 |                                                                                                              |                                                             |  |
|---------------------------------------------------------------------------------------------|------------------------------------------------------------------------------------|---------------------------------------------------------------------------------------------------------|------------------------------------------------------------------------------------------------------------------------------------------|-----------------------------------------------------------------|--------------------------------------------------------------------------------------------------------------|-------------------------------------------------------------|--|
| Ext Feat:                                                                                   | Balcony,Lighting,Other,Rain Gutters Carpet,Laminate,<br>Water Source:<br>Fnd/Bsmt: |                                                                                                         |                                                                                                                                          |                                                                 |                                                                                                              | <b>Carpet, Laminate, Tile</b><br>Water Source:<br>Fnd/Bsmt: |  |
| Kitchen Appl:<br>Int Feat:<br>Utilities:                                                    | No Animal Home, No Smoking Home, Quartz Counters, Walk-In Closet(s)                |                                                                                                         |                                                                                                                                          |                                                                 |                                                                                                              |                                                             |  |
| Room<br>2pc Bathroom<br>Kitchen<br>3pc Ensuite ba<br>Bedroom<br>Family Room<br>3pc Bathroom | Level<br>Main<br>Main<br>th Second<br>Second<br>Second<br>Basement                 | Dimensions<br>2`11" x 6`6"<br>8`3" x 9`7"<br>5`1" x 9`1"<br>8`8" x 12`4"<br>8`8" x 13`6"<br>8`5" x 6`0" | <u>Room</u><br>Dining Room<br>Living Room<br>4pc Bathroom<br>Bedroom<br>Bedroom - Primary<br>Kitchen                                     | Level<br>Main<br>Main<br>Second<br>Second<br>Second<br>Basement | Dimensions<br>8`5" x 8`0"<br>14`0" x 16`11"<br>6`7" x 7`8"<br>10`1" x 10`5"<br>10`1" x 13`1"<br>10`2" x 7`7" |                                                             |  |