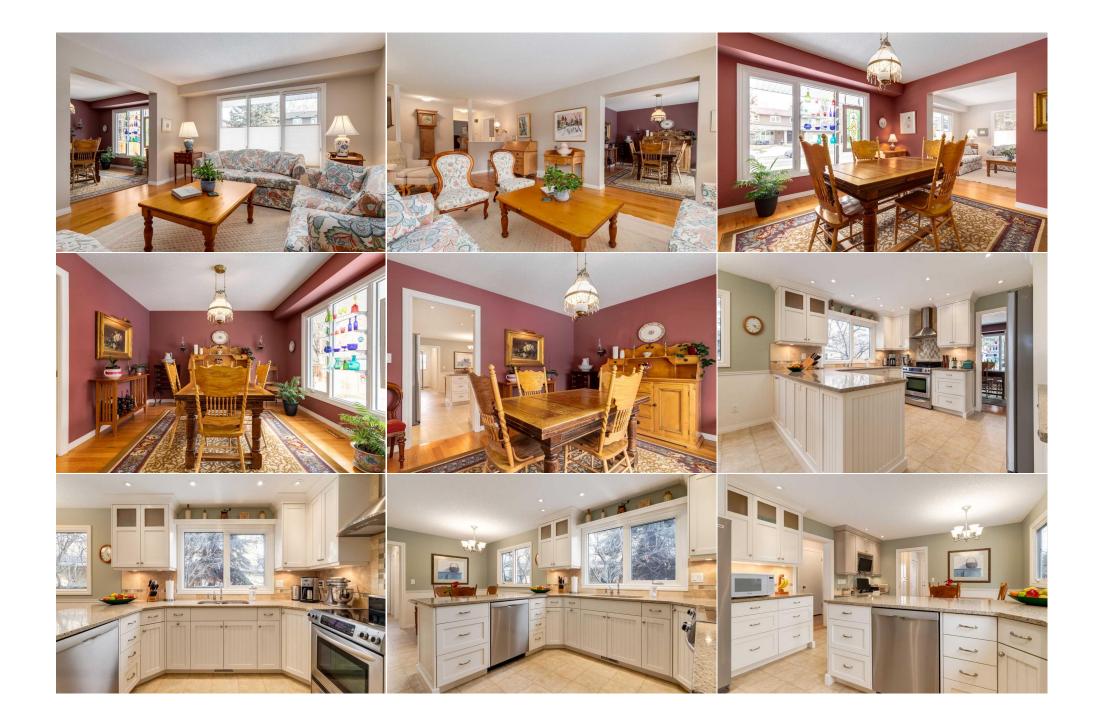

Back Lane,Back Yard,Landscaped,Rectangular Lot,Treed Double Garage Attached,Driveway,Front Drive,Garage Door Opener,Garage Faces Front,Heated Garage

Utilities and Features

| Roof:Asphalt ShingleHeating:Forced Air,Natural GasSewer:Ext Feat:Private Entrance,Private Yard |                       |                                     | Construction:<br>Brick,Wood Frame,Wood Siding<br>Flooring:<br>Carpet,Hardwood,Tile,Vinyl<br>Water Source:<br>Fnd/Bsmt:<br>Poured Concrete |          |                   |  |  |
|------------------------------------------------------------------------------------------------|-----------------------|-------------------------------------|-------------------------------------------------------------------------------------------------------------------------------------------|----------|-------------------|--|--|
| Kitchen Appl:                                                                                  |                       | • • •                               | ),Range Hood,Refrigerator,Washer,Water Softener,Window Coverings                                                                          |          |                   |  |  |
| Int Feat:<br>Utilities:                                                                        | Built-In Features,Clo | set Organizers,Double Vanity,Quartz | Counters, Storage, walk-in Closet                                                                                                         | (5)      |                   |  |  |
|                                                                                                |                       | Room Information                    |                                                                                                                                           |          |                   |  |  |
| Room                                                                                           | Level                 | <u>Dimensions</u>                   | <u>Room</u>                                                                                                                               | Level    | <b>Dimensions</b> |  |  |
| Living Room                                                                                    | Main                  | 13`2" x 21`2"                       | Dining Room                                                                                                                               | Main     | 13`1" x 12`0"     |  |  |
| Kitchen                                                                                        | Main                  | 13`1" x 10`7"                       | Breakfast Nook                                                                                                                            | Main     | 13`1" x 9`3"      |  |  |
| Family Room                                                                                    | Main                  | 21`6" x 11`8"                       | Mud Room                                                                                                                                  | Main     | 6`1" x 9`5"       |  |  |
| Bedroom - Prin                                                                                 | nary Second           | 14`0" x 16`1"                       | Bedroom                                                                                                                                   | Second   | 10`1" x 11`7"     |  |  |
| Bedroom                                                                                        | Second                | 13`5" x 11`7"                       | Bedroom                                                                                                                                   | Second   | 10`5" x 15`5"     |  |  |
| Bedroom                                                                                        | Second                | 10`2" x 11`0"                       | Den                                                                                                                                       | Basement | 10`4" x 12`2"     |  |  |
| Game Room                                                                                      | Basement              | 30`3" x 25`11"                      | Laundry                                                                                                                                   | Basement | 13`8" x 12`11"    |  |  |