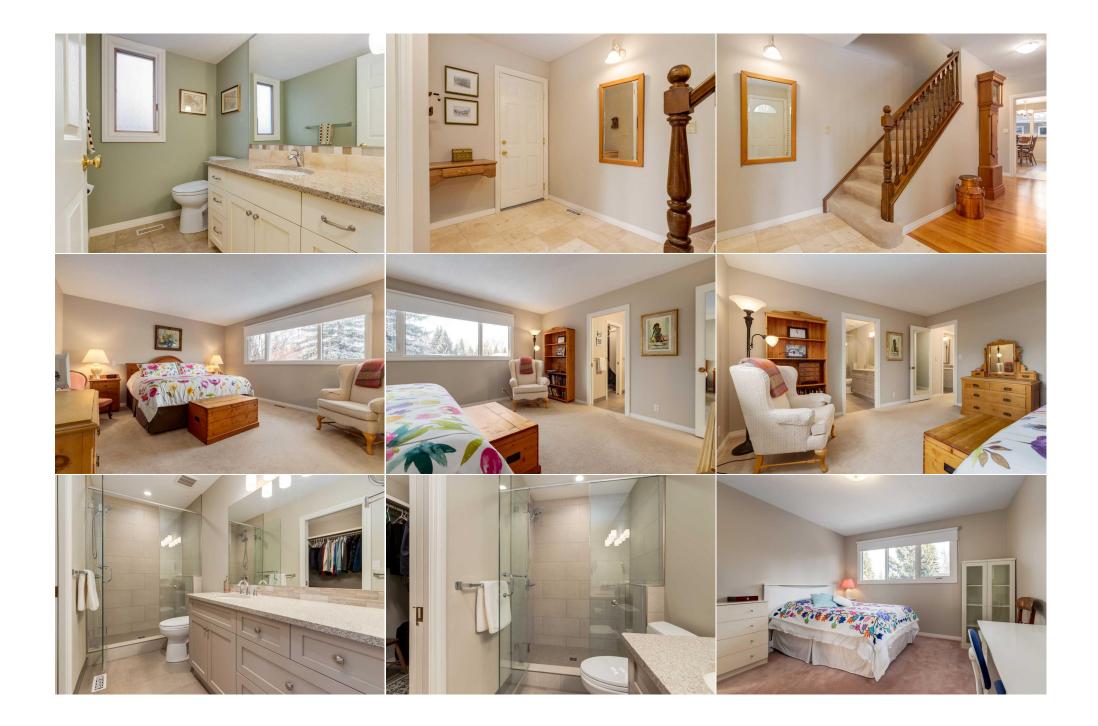

## 752 WILLARD Road, Calgary T2J 2A5

| MLS®#:  | A2191714 | Area:   | Willow Park | Listing<br>Date: | 02/01/25 | List Price: <b>\$1,320,000</b> |
|---------|----------|---------|-------------|------------------|----------|--------------------------------|
| Status: | Active   | County: | Calgary     | Change:          | None     | Association: Fort McMurray     |

| neral Information | -           |                     |       | DOM           |           |
|-------------------|-------------|---------------------|-------|---------------|-----------|
| р Туре:           | Residential |                     |       | 1             |           |
| о Туре:           | Detached    |                     |       | <u>Layout</u> |           |
| /Town:            | Calgary     | Finished Floor Area |       | Beds:         | 5 (5 )    |
| ar Built:         | 1972        | Abv Sqft:           | 2,655 | Baths:        | 2.5 (2 1) |
| Information       |             | Low Sqft:           |       | Style:        | 2 Storey  |
| Sz Ar:            | 8,148 sqft  | Ttl Sqft:           | 2,655 |               |           |
| Shape:            |             |                     |       | <b>D</b>      |           |
|                   |             |                     |       | Parking       |           |
|                   |             |                     |       | Ttl Park:     | 4         |
|                   |             |                     |       | Garage Sz:    | 2         |
| ess:              |             |                     |       |               |           |
|                   |             |                     |       |               |           |

Back Lane,Back Yard,Landscaped,Rectangular Lot,Treed Double Garage Attached,Driveway,Front Drive,Garage Door Opener,Garage Faces Front,Heated Garage

Utilities and Features

| Roof:Asphalt ShingleHeating:Forced Air,Natural GasSewer:Ext Feat:Private Entrance,Private Yard |                       |                                     | Construction:<br>Brick,Wood Frame,Wood Siding<br>Flooring:<br>Carpet,Hardwood,Tile,Vinyl<br>Water Source:<br>Fnd/Bsmt:<br>Poured Concrete |          |                   |  |  |
|------------------------------------------------------------------------------------------------|-----------------------|-------------------------------------|-------------------------------------------------------------------------------------------------------------------------------------------|----------|-------------------|--|--|
| Kitchen Appl:                                                                                  |                       | • • •                               | ),Range Hood,Refrigerator,Washer,Water Softener,Window Coverings                                                                          |          |                   |  |  |
| Int Feat:<br>Utilities:                                                                        | Built-In Features,Clo | set Organizers,Double Vanity,Quartz | Counters, Storage, walk-in Closet                                                                                                         | (5)      |                   |  |  |
|                                                                                                |                       | Room Information                    |                                                                                                                                           |          |                   |  |  |
| Room                                                                                           | Level                 | <u>Dimensions</u>                   | <u>Room</u>                                                                                                                               | Level    | <b>Dimensions</b> |  |  |
| Living Room                                                                                    | Main                  | 13`2" x 21`2"                       | Dining Room                                                                                                                               | Main     | 13`1" x 12`0"     |  |  |
| Kitchen                                                                                        | Main                  | 13`1" x 10`7"                       | Breakfast Nook                                                                                                                            | Main     | 13`1" x 9`3"      |  |  |
| Family Room                                                                                    | Main                  | 21`6" x 11`8"                       | Mud Room                                                                                                                                  | Main     | 6`1" x 9`5"       |  |  |
| Bedroom - Prin                                                                                 | nary Second           | 14`0" x 16`1"                       | Bedroom                                                                                                                                   | Second   | 10`1" x 11`7"     |  |  |
| Bedroom                                                                                        | Second                | 13`5" x 11`7"                       | Bedroom                                                                                                                                   | Second   | 10`5" x 15`5"     |  |  |
| Bedroom                                                                                        | Second                | 10`2" x 11`0"                       | Den                                                                                                                                       | Basement | 10`4" x 12`2"     |  |  |
| Game Room                                                                                      | Basement              | 30`3" x 25`11"                      | Laundry                                                                                                                                   | Basement | 13`8" x 12`11"    |  |  |