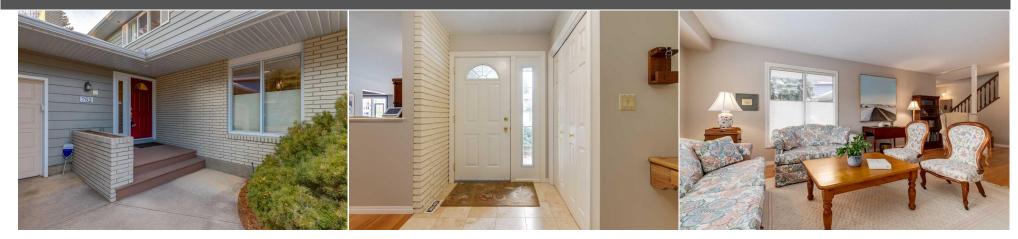

Back Lane,Back Yard,Landscaped,Rectangular Lot,Treed Double Garage Attached,Driveway,Front Drive,Garage Door Opener,Garage Faces Front,Heated Garage

Utilities and Features

| Roof:Asphalt ShingleHeating:Forced Air,Natural GasSewer:Ext Feat:Private Entrance,Private Yard |                       |                                     | Construction:<br>Brick,Wood Frame,Wood Siding<br>Flooring:<br>Carpet,Hardwood,Tile,Vinyl<br>Water Source:<br>Fnd/Bsmt:<br>Poured Concrete |          |                   |  |  |
|------------------------------------------------------------------------------------------------|-----------------------|-------------------------------------|-------------------------------------------------------------------------------------------------------------------------------------------|----------|-------------------|--|--|
| Kitchen Appl:                                                                                  |                       | • • •                               | ),Range Hood,Refrigerator,Washer,Water Softener,Window Coverings                                                                          |          |                   |  |  |
| Int Feat:<br>Utilities:                                                                        | Built-In Features,Clo | set Organizers,Double Vanity,Quartz | Counters, Storage, walk-in Closet                                                                                                         | (5)      |                   |  |  |
|                                                                                                |                       | Room Information                    |                                                                                                                                           |          |                   |  |  |
| Room                                                                                           | Level                 | <u>Dimensions</u>                   | <u>Room</u>                                                                                                                               | Level    | <b>Dimensions</b> |  |  |
| Living Room                                                                                    | Main                  | 13`2" x 21`2"                       | Dining Room                                                                                                                               | Main     | 13`1" x 12`0"     |  |  |
| Kitchen                                                                                        | Main                  | 13`1" x 10`7"                       | Breakfast Nook                                                                                                                            | Main     | 13`1" x 9`3"      |  |  |
| Family Room                                                                                    | Main                  | 21`6" x 11`8"                       | Mud Room                                                                                                                                  | Main     | 6`1" x 9`5"       |  |  |
| Bedroom - Prin                                                                                 | nary Second           | 14`0" x 16`1"                       | Bedroom                                                                                                                                   | Second   | 10`1" x 11`7"     |  |  |
| Bedroom                                                                                        | Second                | 13`5" x 11`7"                       | Bedroom                                                                                                                                   | Second   | 10`5" x 15`5"     |  |  |
| Bedroom                                                                                        | Second                | 10`2" x 11`0"                       | Den                                                                                                                                       | Basement | 10`4" x 12`2"     |  |  |
| Game Room                                                                                      | Basement              | 30`3" x 25`11"                      | Laundry                                                                                                                                   | Basement | 13`8" x 12`11"    |  |  |