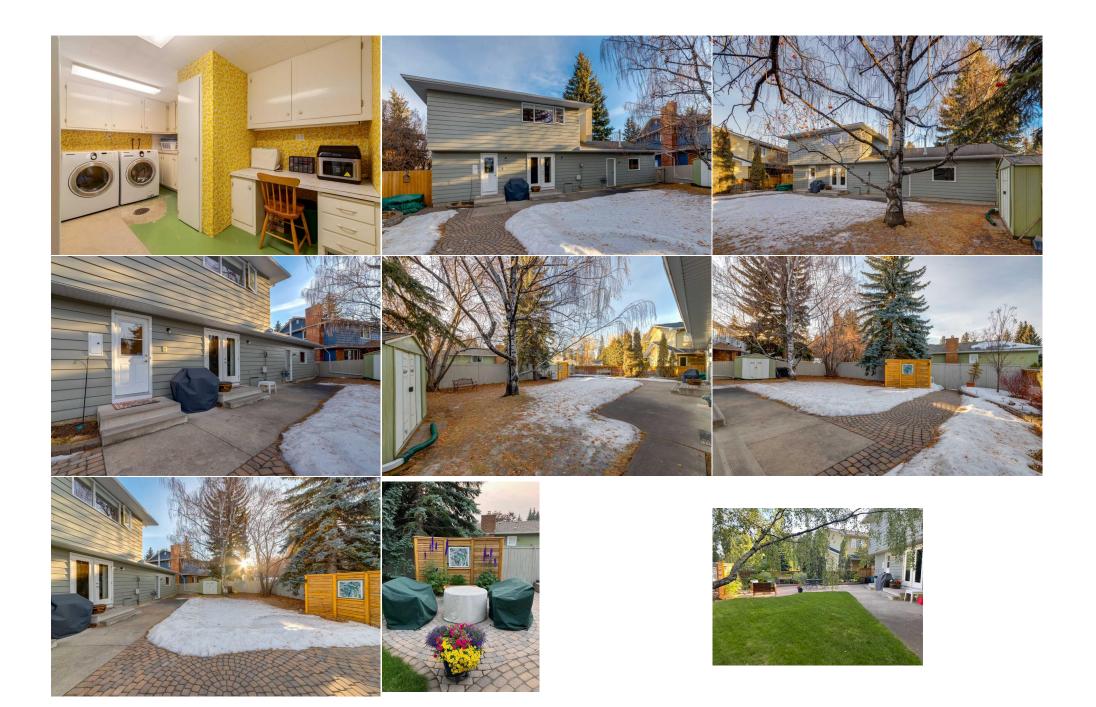

Back Lane,Back Yard,Landscaped,Rectangular Lot,Treed Double Garage Attached,Driveway,Front Drive,Garage Door Opener,Garage Faces Front,Heated Garage

Utilities and Features

| Roof:Asphalt ShingleHeating:Forced Air,Natural GasSewer:Ext Feat:Private Entrance,Private Yard |                       |                                     | Construction:<br>Brick,Wood Frame,Wood Siding<br>Flooring:<br>Carpet,Hardwood,Tile,Vinyl<br>Water Source:<br>Fnd/Bsmt:<br>Poured Concrete |          |                   |  |  |
|------------------------------------------------------------------------------------------------|-----------------------|-------------------------------------|-------------------------------------------------------------------------------------------------------------------------------------------|----------|-------------------|--|--|
| Kitchen Appl:                                                                                  |                       | • • •                               | ),Range Hood,Refrigerator,Washer,Water Softener,Window Coverings                                                                          |          |                   |  |  |
| Int Feat:<br>Utilities:                                                                        | Built-In Features,Clo | set Organizers,Double Vanity,Quartz | Counters, Storage, walk-in Closet                                                                                                         | (5)      |                   |  |  |
|                                                                                                |                       | Room Information                    |                                                                                                                                           |          |                   |  |  |
| Room                                                                                           | Level                 | <u>Dimensions</u>                   | <u>Room</u>                                                                                                                               | Level    | <b>Dimensions</b> |  |  |
| Living Room                                                                                    | Main                  | 13`2" x 21`2"                       | Dining Room                                                                                                                               | Main     | 13`1" x 12`0"     |  |  |
| Kitchen                                                                                        | Main                  | 13`1" x 10`7"                       | Breakfast Nook                                                                                                                            | Main     | 13`1" x 9`3"      |  |  |
| Family Room                                                                                    | Main                  | 21`6" x 11`8"                       | Mud Room                                                                                                                                  | Main     | 6`1" x 9`5"       |  |  |
| Bedroom - Prin                                                                                 | nary Second           | 14`0" x 16`1"                       | Bedroom                                                                                                                                   | Second   | 10`1" x 11`7"     |  |  |
| Bedroom                                                                                        | Second                | 13`5" x 11`7"                       | Bedroom                                                                                                                                   | Second   | 10`5" x 15`5"     |  |  |
| Bedroom                                                                                        | Second                | 10`2" x 11`0"                       | Den                                                                                                                                       | Basement | 10`4" x 12`2"     |  |  |
| Game Room                                                                                      | Basement              | 30`3" x 25`11"                      | Laundry                                                                                                                                   | Basement | 13`8" x 12`11"    |  |  |