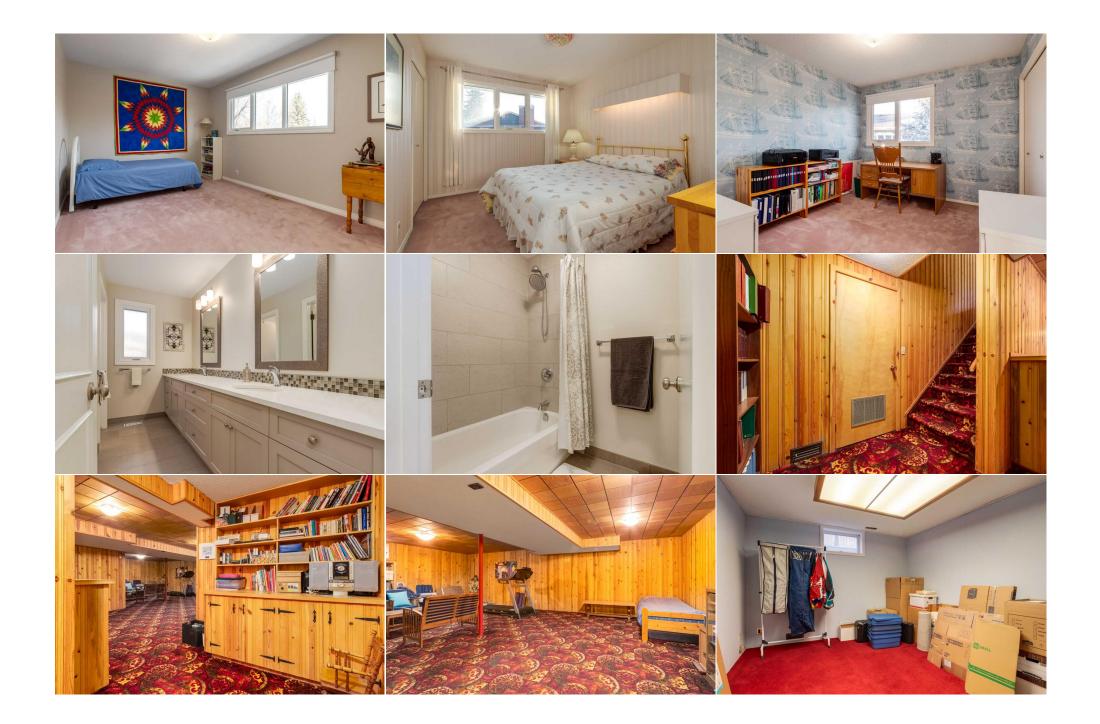

Back Lane,Back Yard,Landscaped,Rectangular Lot,Treed Double Garage Attached,Driveway,Front Drive,Garage Door Opener,Garage Faces Front,Heated Garage

Utilities and Features

| Roof:Asphalt ShingleHeating:Forced Air,Natural GasSewer:Ext Feat:Private Entrance,Private Yard |                       |                                     | Construction:<br>Brick,Wood Frame,Wood Siding<br>Flooring:<br>Carpet,Hardwood,Tile,Vinyl<br>Water Source:<br>Fnd/Bsmt:<br>Poured Concrete |          |                   |  |  |
|------------------------------------------------------------------------------------------------|-----------------------|-------------------------------------|-------------------------------------------------------------------------------------------------------------------------------------------|----------|-------------------|--|--|
| Kitchen Appl:                                                                                  |                       | • • •                               | ),Range Hood,Refrigerator,Washer,Water Softener,Window Coverings                                                                          |          |                   |  |  |
| Int Feat:<br>Utilities:                                                                        | Built-In Features,Clo | set Organizers,Double Vanity,Quartz | Counters, Storage, walk-in Closet                                                                                                         | (5)      |                   |  |  |
|                                                                                                |                       | Room Information                    |                                                                                                                                           |          |                   |  |  |
| Room                                                                                           | Level                 | <u>Dimensions</u>                   | <u>Room</u>                                                                                                                               | Level    | <b>Dimensions</b> |  |  |
| Living Room                                                                                    | Main                  | 13`2" x 21`2"                       | Dining Room                                                                                                                               | Main     | 13`1" x 12`0"     |  |  |
| Kitchen                                                                                        | Main                  | 13`1" x 10`7"                       | Breakfast Nook                                                                                                                            | Main     | 13`1" x 9`3"      |  |  |
| Family Room                                                                                    | Main                  | 21`6" x 11`8"                       | Mud Room                                                                                                                                  | Main     | 6`1" x 9`5"       |  |  |
| Bedroom - Prin                                                                                 | nary Second           | 14`0" x 16`1"                       | Bedroom                                                                                                                                   | Second   | 10`1" x 11`7"     |  |  |
| Bedroom                                                                                        | Second                | 13`5" x 11`7"                       | Bedroom                                                                                                                                   | Second   | 10`5" x 15`5"     |  |  |
| Bedroom                                                                                        | Second                | 10`2" x 11`0"                       | Den                                                                                                                                       | Basement | 10`4" x 12`2"     |  |  |
| Game Room                                                                                      | Basement              | 30`3" x 25`11"                      | Laundry                                                                                                                                   | Basement | 13`8" x 12`11"    |  |  |