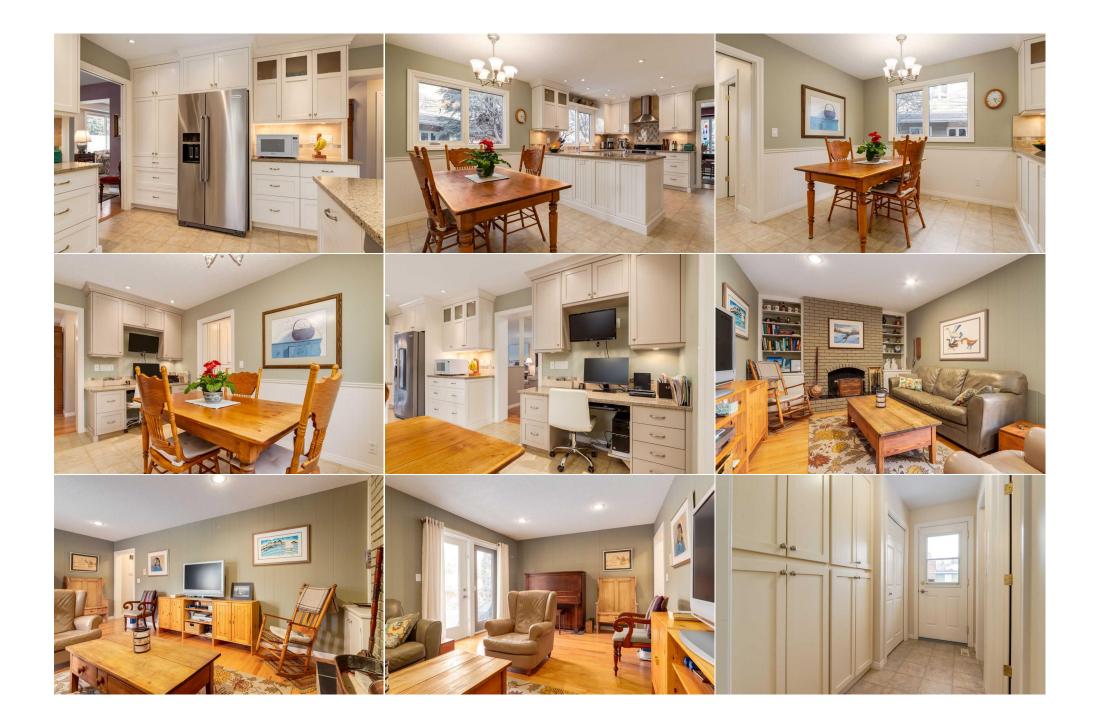

Back Lane,Back Yard,Landscaped,Rectangular Lot,Treed Double Garage Attached,Driveway,Front Drive,Garage Door Opener,Garage Faces Front,Heated Garage

Utilities and Features

| Roof:Asphalt ShingleHeating:Forced Air,Natural GasSewer:Ext Feat:Private Entrance,Private Yard |                       |                                     | Construction:<br>Brick,Wood Frame,Wood Siding<br>Flooring:<br>Carpet,Hardwood,Tile,Vinyl<br>Water Source:<br>Fnd/Bsmt:<br>Poured Concrete |          |                   |  |  |
|------------------------------------------------------------------------------------------------|-----------------------|-------------------------------------|-------------------------------------------------------------------------------------------------------------------------------------------|----------|-------------------|--|--|
| Kitchen Appl:                                                                                  |                       | • • •                               | ),Range Hood,Refrigerator,Washer,Water Softener,Window Coverings                                                                          |          |                   |  |  |
| Int Feat:<br>Utilities:                                                                        | Built-In Features,Clo | set Organizers,Double Vanity,Quartz | Counters, Storage, walk-in Closet                                                                                                         | (5)      |                   |  |  |
|                                                                                                |                       | Room Information                    |                                                                                                                                           |          |                   |  |  |
| Room                                                                                           | Level                 | <u>Dimensions</u>                   | <u>Room</u>                                                                                                                               | Level    | <b>Dimensions</b> |  |  |
| Living Room                                                                                    | Main                  | 13`2" x 21`2"                       | Dining Room                                                                                                                               | Main     | 13`1" x 12`0"     |  |  |
| Kitchen                                                                                        | Main                  | 13`1" x 10`7"                       | Breakfast Nook                                                                                                                            | Main     | 13`1" x 9`3"      |  |  |
| Family Room                                                                                    | Main                  | 21`6" x 11`8"                       | Mud Room                                                                                                                                  | Main     | 6`1" x 9`5"       |  |  |
| Bedroom - Prin                                                                                 | nary Second           | 14`0" x 16`1"                       | Bedroom                                                                                                                                   | Second   | 10`1" x 11`7"     |  |  |
| Bedroom                                                                                        | Second                | 13`5" x 11`7"                       | Bedroom                                                                                                                                   | Second   | 10`5" x 15`5"     |  |  |
| Bedroom                                                                                        | Second                | 10`2" x 11`0"                       | Den                                                                                                                                       | Basement | 10`4" x 12`2"     |  |  |
| Game Room                                                                                      | Basement              | 30`3" x 25`11"                      | Laundry                                                                                                                                   | Basement | 13`8" x 12`11"    |  |  |