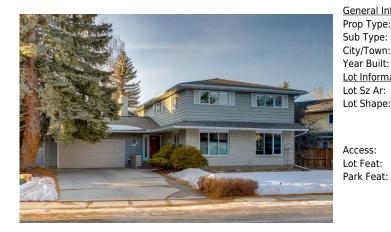

## 752 WILLARD Road, Calgary T2J 2A5

| MLS®#:  | A2191714 | Area:   | Willow Park | Listing<br>Date: | 02/01/25 | List Price: <b>\$1,320,000</b> |
|---------|----------|---------|-------------|------------------|----------|--------------------------------|
| Status: | Active   | County: | Calgary     | Change:          | None     | Association: Fort McMurray     |

| neral Information | -           |                     |       | DOM           |           |
|-------------------|-------------|---------------------|-------|---------------|-----------|
| р Туре:           | Residential |                     |       | 1             |           |
| о Туре:           | Detached    |                     |       | <u>Layout</u> |           |
| /Town:            | Calgary     | Finished Floor Area |       | Beds:         | 5 (5 )    |
| ar Built:         | 1972        | Abv Sqft:           | 2,655 | Baths:        | 2.5 (2 1) |
| Information       |             | Low Sqft:           |       | Style:        | 2 Storey  |
| Sz Ar:            | 8,148 sqft  | Ttl Sqft:           | 2,655 |               |           |
| Shape:            |             |                     |       | <b>D</b>      |           |
|                   |             |                     |       | Parking       |           |
|                   |             |                     |       | Ttl Park:     | 4         |
|                   |             |                     |       | Garage Sz:    | 2         |
| ess:              |             |                     |       |               |           |
|                   |             |                     |       |               |           |