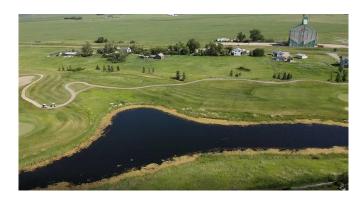

Utilities: **Room Information** 

Level Level <u>Room</u> **Dimensions** Room **Dimensions** 

Legal/Tax/Financial

Title: Zoning: **Fee Simple** R-1 2211277

Remarks

Pub Rmks: Build your dream home on this big CORNER lot. This lot is 66 x 141.37 feet so allows for lots of room to build a large house with a large garage. Lakes of Muirfield is a golf course community only 20 minutes east of Calgary This lot is fully serviced so ready to build on.