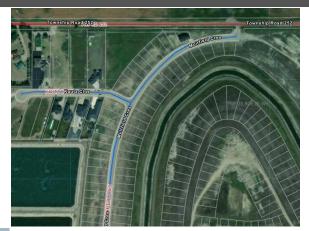

Ttl Sqft: Lot Sz Ar: 7,825 sqft

Lot Shape: 66 x 141.37 feet

Back Yard, Corner Lot, Cul-De-Sac, Near Golf Course

DOM

<u>Layout</u>

0 0.0 (0 0)

0

Beds: