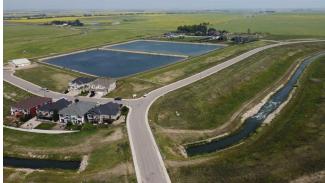

Ttl Sqft: Lot Sz Ar: 7,825 sqft

Lot Shape: 66 x 141.37 feet

Back Yard, Corner Lot, Cul-De-Sac, Near Golf Course

DOM

<u>Layout</u>

0 0.0 (0 0)

0

Beds:

Utilities: **Room Information** 

Level Level <u>Room</u> **Dimensions** Room **Dimensions** 

Legal/Tax/Financial

Title: Zoning: **Fee Simple** R-1 2211277

Remarks

Pub Rmks: Build your dream home on this big CORNER lot. This lot is 66 x 141.37 feet so allows for lots of room to build a large house with a large garage. Lakes of Muirfield is a golf course community only 20 minutes east of Calgary This lot is fully serviced so ready to build on.