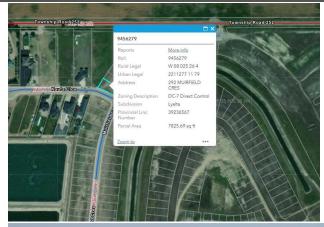

## 292 MUIRFIELD Crescent, Lyalta TOJ 1Y1

Roof:

Heating:

Sewer:

Ext Feat:

Kitchen Appl: Int Feat:

Legal Desc:

A2191727 Lakes of Muirfield 02/01/25 List Price: **\$219,900** MLS®#: Area: Listing

Utilities: **Room Information** 

Level Level <u>Room</u> **Dimensions** Room **Dimensions** 

Legal/Tax/Financial

Title: Zoning: **Fee Simple** R-1 2211277

Remarks

Pub Rmks: Build your dream home on this big CORNER lot. This lot is 66 x 141.37 feet so allows for lots of room to build a large house with a large garage. Lakes of Muirfield is a golf course community only 20 minutes east of Calgary This lot is fully serviced so ready to build on.