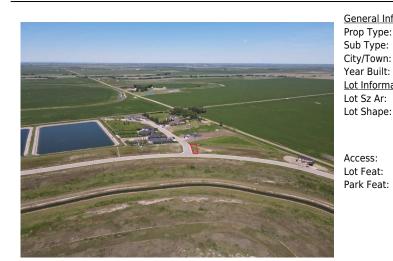

Ttl Sqft: Lot Sz Ar: 7,825 sqft

Lot Shape: 66 x 141.37 feet

Back Yard, Corner Lot, Cul-De-Sac, Near Golf Course

DOM

<u>Layout</u>

0 0.0 (0 0)

0

Beds:

Utilities: **Room Information** 

Level Level <u>Room</u> **Dimensions** Room **Dimensions** 

Legal/Tax/Financial

Title: Zoning: **Fee Simple** R-1 2211277

Remarks

Pub Rmks: Build your dream home on this big CORNER lot. This lot is 66 x 141.37 feet so allows for lots of room to build a large house with a large garage. Lakes of Muirfield is a golf course community only 20 minutes east of Calgary This lot is fully serviced so ready to build on.