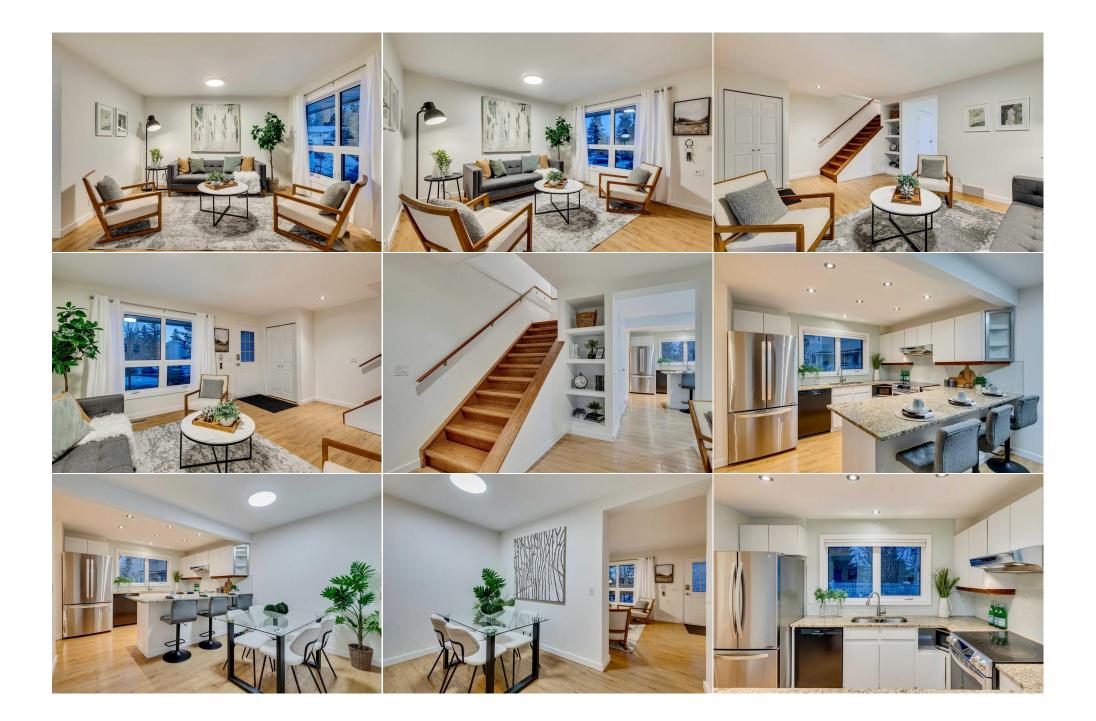

Utilities and Features

| Roof:<br>Heating:<br>Sewer:<br>Ext Feat: | Asphalt Shingl<br>Forced Air,Nat<br>Private Yard |                                                                                 |                                  | Construction:<br>Vinyl Siding,Wood Frame<br>Flooring:<br>Hardwood,Laminate<br>Water Source:<br>Fnd/Bsmt:<br>Poured Concrete | Vinyl Siding,Wood Frame<br>Flooring:<br>Hardwood,Laminate<br>Water Source:<br>Fnd/Bsmt: |                   |  |  |  |  |
|------------------------------------------|--------------------------------------------------|---------------------------------------------------------------------------------|----------------------------------|-----------------------------------------------------------------------------------------------------------------------------|-----------------------------------------------------------------------------------------|-------------------|--|--|--|--|
| Kitchen Appl:                            |                                                  | Dishwasher,Dryer,Electric Stove,Range Hood,Refrigerator,Washer,Window Coverings |                                  |                                                                                                                             |                                                                                         |                   |  |  |  |  |
| Int Feat:<br>Utilities:                  |                                                  | Breakfast Bar,Built-in                                                          | Features,Double Vanity,See Remai | rks,Walk-In Closet(s)                                                                                                       |                                                                                         |                   |  |  |  |  |
|                                          |                                                  |                                                                                 |                                  | Room Information                                                                                                            |                                                                                         |                   |  |  |  |  |
| Room                                     |                                                  | Level                                                                           | <b>Dimensions</b>                | Room                                                                                                                        | Level                                                                                   | <u>Dimensions</u> |  |  |  |  |
| Kitchen                                  |                                                  | Main                                                                            | 11`2" x 10`1"                    | Dining Room                                                                                                                 | Main                                                                                    | 11`2" x 7`3"      |  |  |  |  |
| Living Room                              |                                                  | Main                                                                            | 13`9" x 12`10"                   | Game Room                                                                                                                   | Basement                                                                                | 25`5" x 13`5"     |  |  |  |  |
| Laundry                                  |                                                  | Basement                                                                        | 13`6" x 7`0"                     | Mud Room                                                                                                                    | Main                                                                                    | 5`8" x 4`7"       |  |  |  |  |
| Bedroom - Prin                           | nary                                             | Upper                                                                           | 11`4" x 10`8"                    | Bedroom                                                                                                                     | Upper                                                                                   | 9`9" x 8`6"       |  |  |  |  |
| Bedroom                                  |                                                  | Upper                                                                           | 9`6" x 8`5"                      | Walk-In Closet                                                                                                              | Upper                                                                                   | 8`6" x 5`8"       |  |  |  |  |
| 2pc Bathroom                             |                                                  | Main                                                                            | 5`8" x 4`7"                      | 3pc Bathroom                                                                                                                | Basement                                                                                | 10`4" x 3`11"     |  |  |  |  |
| 5pc Bathroom                             |                                                  | Upper 8`2" x 7`9"                                                               |                                  |                                                                                                                             |                                                                                         |                   |  |  |  |  |

|                                                 |                                                                                                                                                                                                                                                                    | Legal/Ta                                                   | ax/Financial           |  |  |  |
|-------------------------------------------------|--------------------------------------------------------------------------------------------------------------------------------------------------------------------------------------------------------------------------------------------------------------------|------------------------------------------------------------|------------------------|--|--|--|
| Condo Fee:<br><b>\$418</b>                      |                                                                                                                                                                                                                                                                    | Title:<br><b>Fee Simple</b><br>Fee Freq:<br><b>Monthly</b> | Zoning:<br><b>M-CG</b> |  |  |  |
| Legal Desc:                                     | 8111637                                                                                                                                                                                                                                                            | -                                                          | marks                  |  |  |  |
| Pub Rmks:<br>Inclusions:<br>Property Listed By: | of developed living spa<br>home. Step inside to fi<br>the spacious feel. The<br>countertops. A conven<br>walk in closet and sma<br>basement offers two sp<br>gym, included also in t<br>morning coffee, hostin<br>facilities. Fish Creek Pr<br>Woodcreek Community |                                                            |                        |  |  |  |