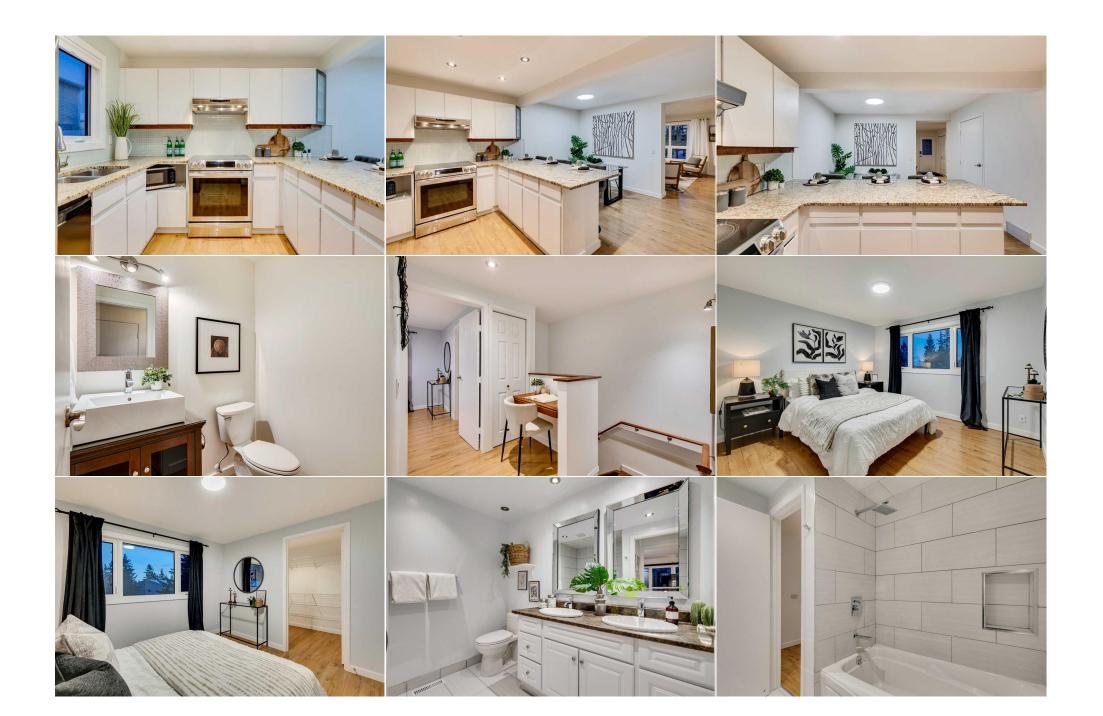

Utilities and Features

| Roof:<br>Heating:<br>Sewer:<br>Ext Feat: | Asphalt Shingl<br>Forced Air,Nat<br>Private Yard |                                                                                 |                                  | Construction:<br>Vinyl Siding,Wood Frame<br>Flooring:<br>Hardwood,Laminate<br>Water Source:<br>Fnd/Bsmt:<br>Poured Concrete | Vinyl Siding,Wood Frame<br>Flooring:<br>Hardwood,Laminate<br>Water Source:<br>Fnd/Bsmt: |                   |  |  |  |  |
|------------------------------------------|--------------------------------------------------|---------------------------------------------------------------------------------|----------------------------------|-----------------------------------------------------------------------------------------------------------------------------|-----------------------------------------------------------------------------------------|-------------------|--|--|--|--|
| Kitchen Appl:                            |                                                  | Dishwasher,Dryer,Electric Stove,Range Hood,Refrigerator,Washer,Window Coverings |                                  |                                                                                                                             |                                                                                         |                   |  |  |  |  |
| Int Feat:<br>Utilities:                  |                                                  | Breakfast Bar,Built-in                                                          | Features,Double Vanity,See Remai | rks,Walk-In Closet(s)                                                                                                       |                                                                                         |                   |  |  |  |  |
|                                          |                                                  |                                                                                 |                                  | Room Information                                                                                                            |                                                                                         |                   |  |  |  |  |
| Room                                     |                                                  | Level                                                                           | <b>Dimensions</b>                | Room                                                                                                                        | Level                                                                                   | <u>Dimensions</u> |  |  |  |  |
| Kitchen                                  |                                                  | Main                                                                            | 11`2" x 10`1"                    | Dining Room                                                                                                                 | Main                                                                                    | 11`2" x 7`3"      |  |  |  |  |
| Living Room                              |                                                  | Main                                                                            | 13`9" x 12`10"                   | Game Room                                                                                                                   | Basement                                                                                | 25`5" x 13`5"     |  |  |  |  |
| Laundry                                  |                                                  | Basement                                                                        | 13`6" x 7`0"                     | Mud Room                                                                                                                    | Main                                                                                    | 5`8" x 4`7"       |  |  |  |  |
| Bedroom - Prin                           | nary                                             | Upper                                                                           | 11`4" x 10`8"                    | Bedroom                                                                                                                     | Upper                                                                                   | 9`9" x 8`6"       |  |  |  |  |
| Bedroom                                  |                                                  | Upper                                                                           | 9`6" x 8`5"                      | Walk-In Closet                                                                                                              | Upper                                                                                   | 8`6" x 5`8"       |  |  |  |  |
| 2pc Bathroom                             |                                                  | Main                                                                            | 5`8" x 4`7"                      | 3pc Bathroom                                                                                                                | Basement                                                                                | 10`4" x 3`11"     |  |  |  |  |
| 5pc Bathroom                             |                                                  | Upper 8`2" x 7`9"                                                               |                                  |                                                                                                                             |                                                                                         |                   |  |  |  |  |

|                                                 |                                                                                                                                                                                                                                                                    | Legal/Ta                                                   | ax/Financial           |  |  |  |
|-------------------------------------------------|--------------------------------------------------------------------------------------------------------------------------------------------------------------------------------------------------------------------------------------------------------------------|------------------------------------------------------------|------------------------|--|--|--|
| Condo Fee:<br><b>\$418</b>                      |                                                                                                                                                                                                                                                                    | Title:<br><b>Fee Simple</b><br>Fee Freq:<br><b>Monthly</b> | Zoning:<br><b>M-CG</b> |  |  |  |
| Legal Desc:                                     | 8111637                                                                                                                                                                                                                                                            | -                                                          | marks                  |  |  |  |
| Pub Rmks:<br>Inclusions:<br>Property Listed By: | of developed living spa<br>home. Step inside to fi<br>the spacious feel. The<br>countertops. A conven<br>walk in closet and sma<br>basement offers two sp<br>gym, included also in t<br>morning coffee, hostin<br>facilities. Fish Creek Pr<br>Woodcreek Community |                                                            |                        |  |  |  |