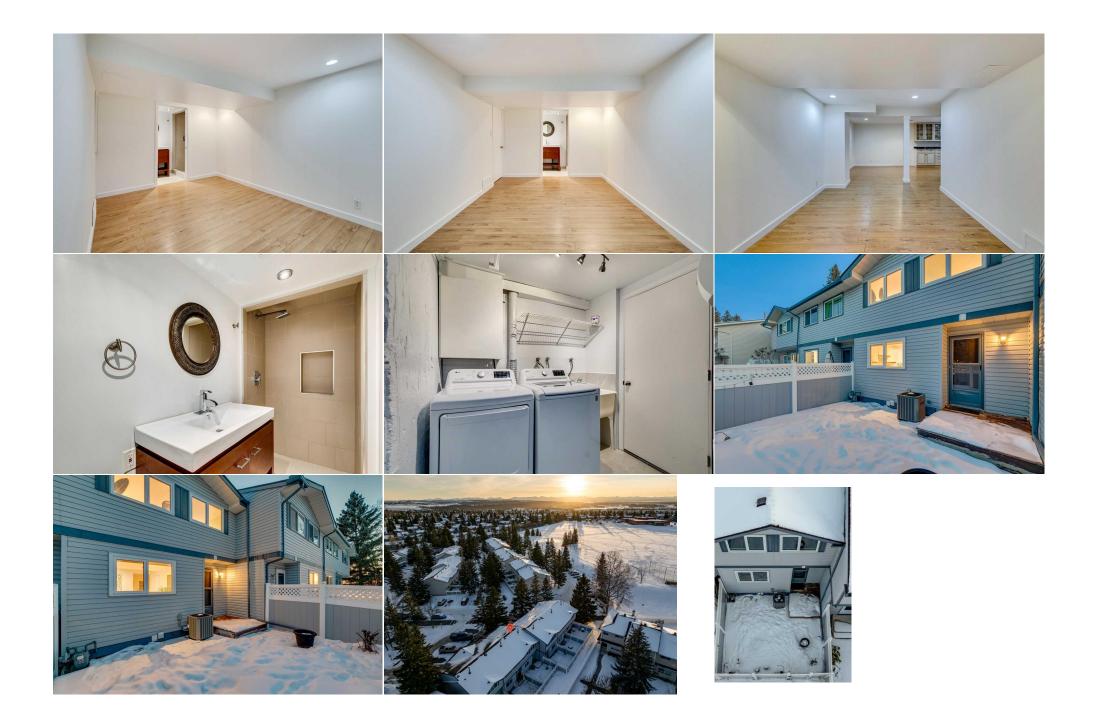

|                                                 |                                                                                                                                                                                                                                                                    | Legal/Ta                                                   | ax/Financial           |  |  |  |
|-------------------------------------------------|--------------------------------------------------------------------------------------------------------------------------------------------------------------------------------------------------------------------------------------------------------------------|------------------------------------------------------------|------------------------|--|--|--|
| Condo Fee:<br><b>\$418</b>                      |                                                                                                                                                                                                                                                                    | Title:<br><b>Fee Simple</b><br>Fee Freq:<br><b>Monthly</b> | Zoning:<br><b>M-CG</b> |  |  |  |
| Legal Desc:                                     | 8111637                                                                                                                                                                                                                                                            | -                                                          | marks                  |  |  |  |
| Pub Rmks:<br>Inclusions:<br>Property Listed By: | of developed living spa<br>home. Step inside to fi<br>the spacious feel. The<br>countertops. A conven<br>walk in closet and sma<br>basement offers two sp<br>gym, included also in t<br>morning coffee, hostin<br>facilities. Fish Creek Pr<br>Woodcreek Community |                                                            |                        |  |  |  |