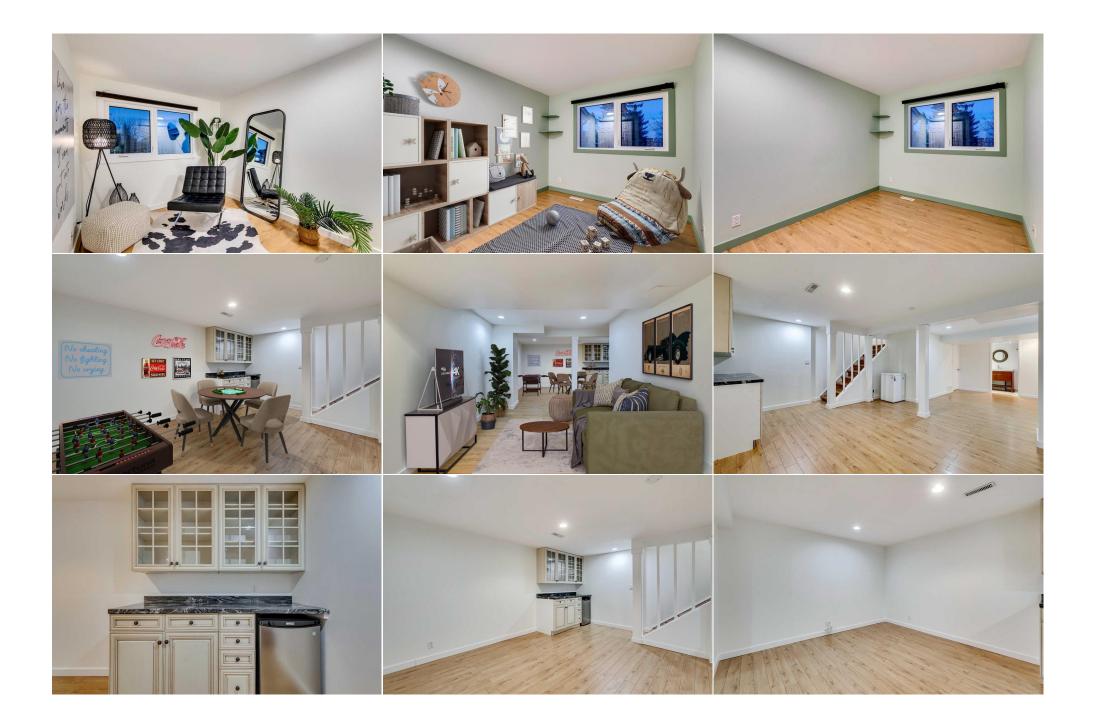

|                                                 |                                                                                                                                                                                                                                                                    | Legal/Ta                                                   | ax/Financial           |  |  |  |
|-------------------------------------------------|--------------------------------------------------------------------------------------------------------------------------------------------------------------------------------------------------------------------------------------------------------------------|------------------------------------------------------------|------------------------|--|--|--|
| Condo Fee:<br><b>\$418</b>                      |                                                                                                                                                                                                                                                                    | Title:<br><b>Fee Simple</b><br>Fee Freq:<br><b>Monthly</b> | Zoning:<br><b>M-CG</b> |  |  |  |
| Legal Desc:                                     | 8111637                                                                                                                                                                                                                                                            | -                                                          | marks                  |  |  |  |
| Pub Rmks:<br>Inclusions:<br>Property Listed By: | of developed living spa<br>home. Step inside to fi<br>the spacious feel. The<br>countertops. A conven<br>walk in closet and sma<br>basement offers two sp<br>gym, included also in t<br>morning coffee, hostin<br>facilities. Fish Creek Pr<br>Woodcreek Community |                                                            |                        |  |  |  |