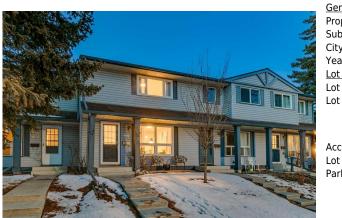

## 140 WOODMONT Terrace, Calgary T2W 4Z4

| MLS®#:  | A2191750 | Area:   | Woodbine | Listing<br>Date: | 02/23/25 | List Price: <b>\$419,900</b> |
|---------|----------|---------|----------|------------------|----------|------------------------------|
| Status: | Active   | County: | Calgary  | Change:          | None     | Association: Fort McMurray   |

|                                                 |                                                                                                                                                                                                                                                                    | Legal/Ta                                                   | ax/Financial           |  |  |  |
|-------------------------------------------------|--------------------------------------------------------------------------------------------------------------------------------------------------------------------------------------------------------------------------------------------------------------------|------------------------------------------------------------|------------------------|--|--|--|
| Condo Fee:<br><b>\$418</b>                      |                                                                                                                                                                                                                                                                    | Title:<br><b>Fee Simple</b><br>Fee Freq:<br><b>Monthly</b> | Zoning:<br><b>M-CG</b> |  |  |  |
| Legal Desc:                                     | 8111637                                                                                                                                                                                                                                                            | -                                                          | marks                  |  |  |  |
| Pub Rmks:<br>Inclusions:<br>Property Listed By: | of developed living spa<br>home. Step inside to fi<br>the spacious feel. The<br>countertops. A conven<br>walk in closet and sma<br>basement offers two sp<br>gym, included also in t<br>morning coffee, hostin<br>facilities. Fish Creek Pr<br>Woodcreek Community |                                                            |                        |  |  |  |