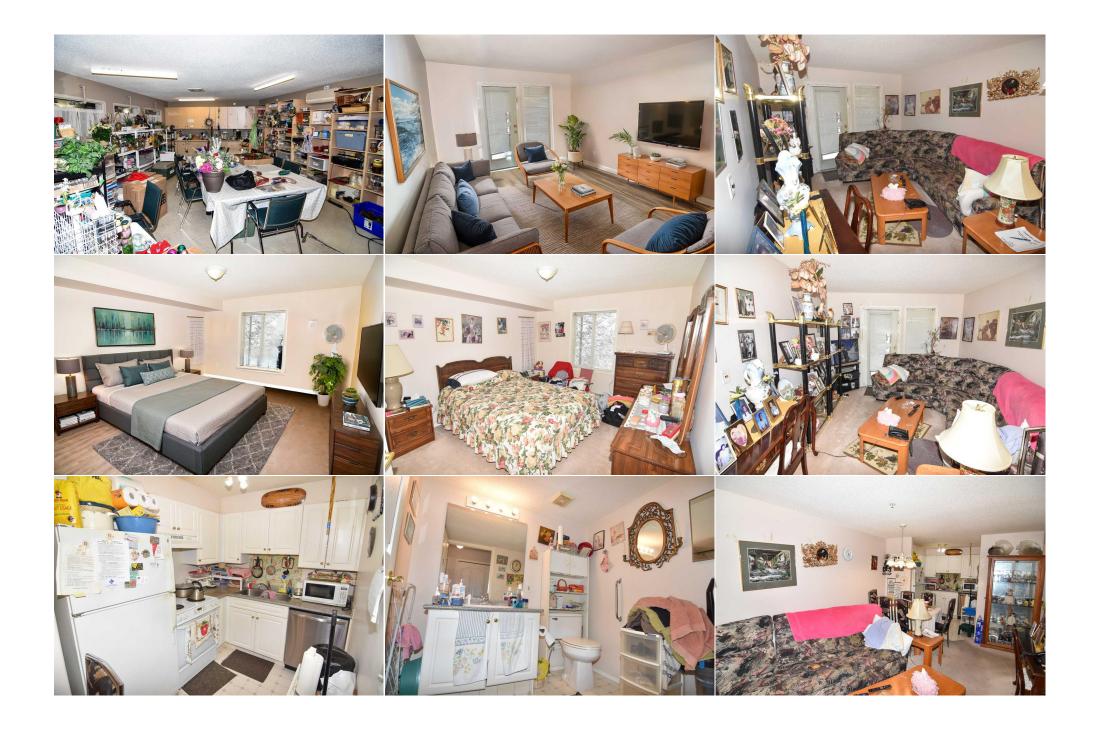

## 6818 PINECLIFF Grove #3206, Calgary T1Y 7L2

MLS®#: **A2191785** Area: **Pineridge** Listing **02/01/25** List Price: **\$159,900** 

Status: Active County: Calgary Change: None Association: Fort McMurray

## Monthly

Legal Desc: **0210714** 

Remarks

Pub Rmks:

Please note as of List Date this is the second lowest priced home for sale in all of Calgary. This is an Adult Living Complex with a minimum age of 55 in order to live here. There are lots of facilities in the building refer to photos. This unit is a bit cluttered so there are three photos that have been Virtually Staged to show what the unit could look like. There are 119 Living Units in the building but there are only 59 Underground Titled Parking Stalls and 5 titled storage lockers. There are "NO" outdoor assigned parking stalls just a few Visitor parking stalls so with this said the buyer of this condo can not have a vehicle that they need pasrking for unless they want to find a nearby street that they could park on.