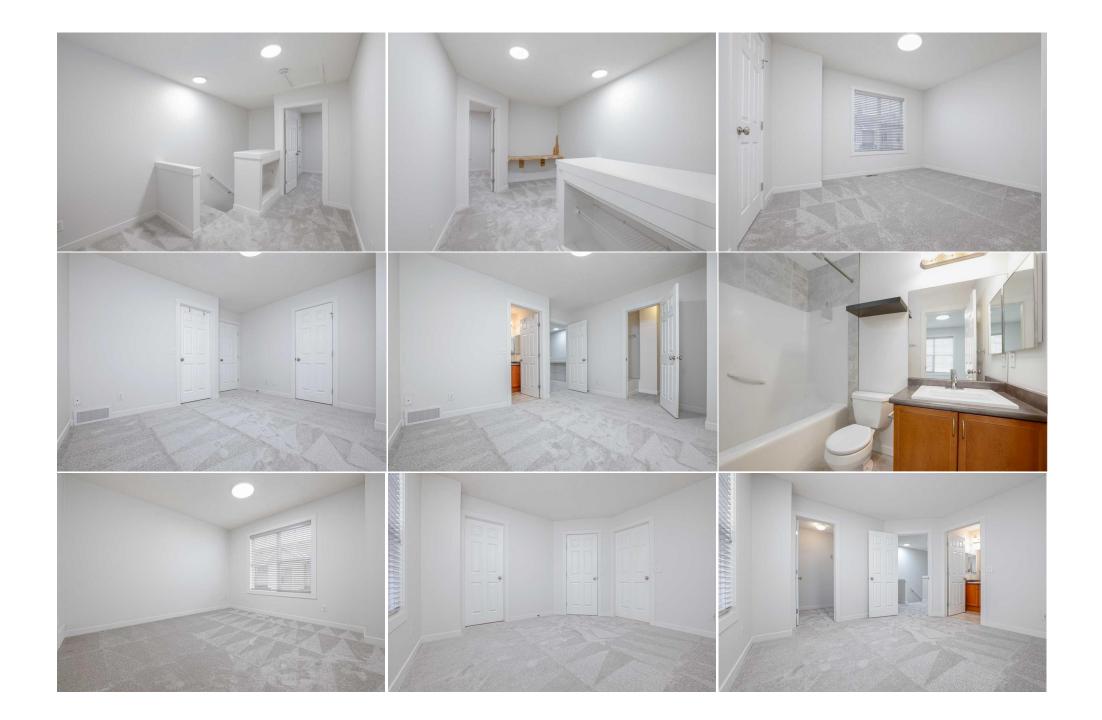

Utilities and Features

| Roof:<br>Heating:<br>Sewer:<br>Ext Feat:                                                                                                                         | Asphalt Shingle<br>Forced Air<br>Balcony,BBQ gas line |                                                                                              | Construction:<br>Vinyl Siding,Wood Siding<br>Flooring:<br>Carpet,Ceramic Tile,Laminate,Tile                                                                                       |                                                      |                                                                                                  |  |
|------------------------------------------------------------------------------------------------------------------------------------------------------------------|-------------------------------------------------------|----------------------------------------------------------------------------------------------|-----------------------------------------------------------------------------------------------------------------------------------------------------------------------------------|------------------------------------------------------|--------------------------------------------------------------------------------------------------|--|
| Kitchen Appl: Central Air Conditioner,Dishwasher,Dryer,Garage Conditioner   Int Feat: Kitchen Island,No Smoking Home,Pantry,Vinyl Windo   Utilities: Vitilities: |                                                       |                                                                                              | Water Source:<br>Fnd/Bsmt:<br>Poured Concrete<br>ntrol(s),Microwave Hood Fan,Refrigerator,Stove(s),Wall/Window Air Conditioner,Washer<br>ws,Walk-In Closet(s)<br>Room Information |                                                      |                                                                                                  |  |
| Room<br>Living Room<br>Eat in Kitchen<br>Walk-In Closet<br>Bedroom<br>4pc Bathroom                                                                               | Second<br>Second                                      | Dimensions<br>17`1" x 18`1"<br>17`1" x 14`4"<br>4`2" x 7`3"<br>10`10" x 11`3"<br>8`2" x 5`5" | Room<br>2pc Bathroom<br>Bedroom - Primary<br>4pc Ensuite bath<br>Walk-In Closet<br>Laundry<br>Legal/Tax/Financial                                                                 | Level<br>Main<br>Second<br>Second<br>Second<br>Lower | <u>Dimensions</u><br>5`4" x 4`8"<br>12`7" x 11`4"<br>8`2" x 5`0"<br>5`5" x 6`1"<br>17`1" x 13`2" |  |

| Condo Fee:<br><b>\$283</b>                      |                                                                                                                                                                                                                      | Title:<br><b>Fee Simple</b><br>Fee Freq:<br><b>Monthly</b>                                                                                                                                                                                                                                                                                                                                                                                                                                                                                                                                                                                                                                                                                                                                                                                                                                                                                                                                                                                                                                                                                                                                                                                                                                                    |         | Zoning:<br><b>M-1</b> |  |  |  |
|-------------------------------------------------|----------------------------------------------------------------------------------------------------------------------------------------------------------------------------------------------------------------------|---------------------------------------------------------------------------------------------------------------------------------------------------------------------------------------------------------------------------------------------------------------------------------------------------------------------------------------------------------------------------------------------------------------------------------------------------------------------------------------------------------------------------------------------------------------------------------------------------------------------------------------------------------------------------------------------------------------------------------------------------------------------------------------------------------------------------------------------------------------------------------------------------------------------------------------------------------------------------------------------------------------------------------------------------------------------------------------------------------------------------------------------------------------------------------------------------------------------------------------------------------------------------------------------------------------|---------|-----------------------|--|--|--|
| Legal Desc:                                     | 0714041                                                                                                                                                                                                              |                                                                                                                                                                                                                                                                                                                                                                                                                                                                                                                                                                                                                                                                                                                                                                                                                                                                                                                                                                                                                                                                                                                                                                                                                                                                                                               | Remarks |                       |  |  |  |
| Pub Rmks:<br>Inclusions:<br>Property Listed By: | renovated with all new car<br>in seating, island for enter<br>appliance package! The ne<br>feature 2 primary bedroom<br>The basement has plenty o<br>choice. And don't forget th<br>This home features a front<br>NA | Welcome to this beautifully updated 2 bedroom, 2.5 bathroom townhouse in the lovely community of New Brighton! This original owner home has been lovingly renovated with all new carpet, paint, kitchen cabinet doors, and countertops! The main floor features a bright open floorplan with a one of a kind kitchen with built in seating, island for entertaining, and a south facing balcony through the sliding doors. Kitchen also features newer epoxy countertops and full stainless steal appliance package! The new updated bar is open to the living room and front entrance. There is also a 2 piece bathroom to complete this floor. The second level feature 2 primary bedrooms, both with walk in closets and 4 piece en suite bathrooms. There is also added storage and an office area for all your computer needs! The basement has plenty of room for your creative ideas and features a laundry area and opens to the double attached garage, Garage is wired for a heater of your choice. And don't forget the summer when you need it cooler as this home comes with Central Air Conditioning!!This complex is easy living and is sure to impress. This home features a front garden and patio area and is fenced in for you pets! Book your showing today! NA RE/MAX Landan Real Estate |         |                       |  |  |  |