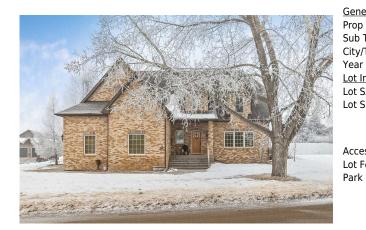

## 101 LANG Place, Okotoks T1S 1W8

| MLS®#:  | A2191813 | Area:   | Air Ranch        | Listing<br>Date: | 02/01/25 | List Price: <b>\$1,380,000</b> |
|---------|----------|---------|------------------|------------------|----------|--------------------------------|
| Status: | Active   | County: | Foothills County | Change:          | None     | Association: Fort McMurray     |

| neral Information | l                                                                     |                   |           | DOM           |           |  |
|-------------------|-----------------------------------------------------------------------|-------------------|-----------|---------------|-----------|--|
| р Туре:           | Residential                                                           |                   |           | 1             |           |  |
| туре:             | Detached                                                              |                   |           | <u>Layout</u> |           |  |
| //Town:           | Okotoks                                                               | Finished Floor Ar | <u>ea</u> | Beds:         | 6 (4 2 )  |  |
| r Built:          | 2007                                                                  | Abv Sqft:         | 3,603     | Baths:        | 4.0 (4 0) |  |
| Information       |                                                                       | Low Sqft:         |           | Style:        | 2 Storey  |  |
| Sz Ar:            | 17,860 sqft                                                           | Ttl Sqft:         | 3,603     |               |           |  |
| Shape:            |                                                                       |                   |           | Parking       |           |  |
|                   |                                                                       |                   |           | Ttl Park:     | 6         |  |
|                   |                                                                       |                   |           | Garage Sz:    | 2         |  |
| ess:              |                                                                       |                   |           | 5             |           |  |
| Feat:             | Back Yard,Corner Lot,Cul-De-Sac,Lawn,Landscaped,Level,Rectangular Lot |                   |           |               |           |  |
| k Feat:           | Double Garage A                                                       | ttached           | -         | -             |           |  |