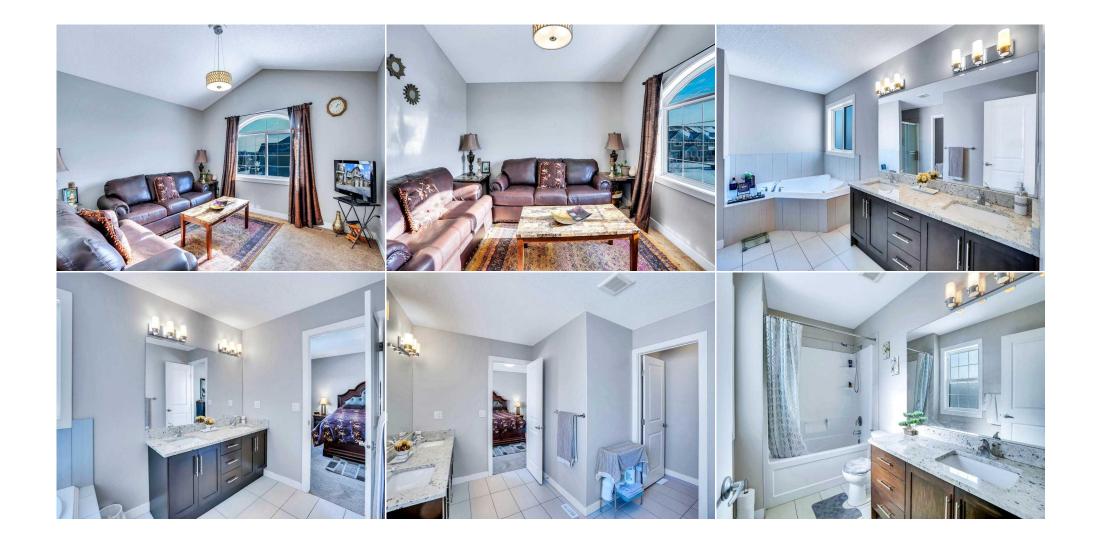

| Roof:                                  | Asphalt Shingle                                                                                                                  |                   | Construction:                |                                |                                 |  |  |  |
|----------------------------------------|----------------------------------------------------------------------------------------------------------------------------------|-------------------|------------------------------|--------------------------------|---------------------------------|--|--|--|
| Heating:                               | Forced Air,Natural Gas                                                                                                           |                   | Vinyl Siding,Wood Frame      | Vinyl Siding,Wood Frame        |                                 |  |  |  |
| Sewer:                                 |                                                                                                                                  |                   | Flooring:                    |                                |                                 |  |  |  |
| Ext Feat:                              | Balcony,Garden,Lighting,Private Ent                                                                                              | rance             | Carpet, Ceramic Tile, Lami   | Carpet, Ceramic Tile, Laminate |                                 |  |  |  |
|                                        |                                                                                                                                  |                   | Water Source:<br>Fnd/Bsmt:   |                                |                                 |  |  |  |
|                                        |                                                                                                                                  |                   |                              |                                |                                 |  |  |  |
|                                        |                                                                                                                                  |                   | Poured Concrete              |                                |                                 |  |  |  |
| Kitchen Appl:                          | chen Appl: Central Air Conditioner, Dishwasher, Dryer, Electric Stove, Garage Control(s), Refrigerator, Washer, Window Coverings |                   |                              |                                |                                 |  |  |  |
| nt Feat:<br>Jtilities:                 | Closet Organizers, Granite Counters, Jetted Tub, Kitchen Island, Pantry, Separate Entrance                                       |                   |                              |                                |                                 |  |  |  |
| otinties.                              | Room Information                                                                                                                 |                   |                              |                                |                                 |  |  |  |
| Room                                   | Level                                                                                                                            | <u>Dimensions</u> | Room                         | Level                          | Dimensions                      |  |  |  |
| Dining Room                            | Main                                                                                                                             | 10`11" x 9`1"     | Kitchen                      | Main                           | 15`2" x 9`3"                    |  |  |  |
|                                        | Main                                                                                                                             | 18`8" x 13`11"    | Den                          | Main                           | 8`10" x 7`3"                    |  |  |  |
| iving Room.                            | i iaiii                                                                                                                          |                   |                              | _ ·                            |                                 |  |  |  |
| -                                      |                                                                                                                                  |                   | Bedroom                      | Second                         | 10`11" x 9`11"                  |  |  |  |
| Living Room<br>2pc Bathroom<br>Bedroom |                                                                                                                                  | 11`0" x 9`11"     | Bedroom<br>Bedroom - Primary | Second<br>Second               | 10`11" x 9`11"<br>15`1" x 12`5" |  |  |  |

Utilities and Features

| 5pc Ensuite bath<br>Bedroom<br>3pc Ensuite bath | Second<br>Basement<br>Basement                                      | 14`4" x 10`3"                                                                                  | Bedroom<br>Family Room                                                                 | Basement<br>Basement                                                                    | 14`2" x 11`1"<br>15`0" x 13`6"                                                                                                                                                                   |  |  |
|-------------------------------------------------|---------------------------------------------------------------------|------------------------------------------------------------------------------------------------|----------------------------------------------------------------------------------------|-----------------------------------------------------------------------------------------|--------------------------------------------------------------------------------------------------------------------------------------------------------------------------------------------------|--|--|
| •                                               |                                                                     |                                                                                                | Legal/Tax/Financial                                                                    |                                                                                         |                                                                                                                                                                                                  |  |  |
| Title:<br>Fee Simple<br>Legal Desc:             | 1312521                                                             | Zoning:<br><b>R1</b>                                                                           |                                                                                        |                                                                                         |                                                                                                                                                                                                  |  |  |
| Legal Desc.                                     | Remarks                                                             |                                                                                                |                                                                                        |                                                                                         |                                                                                                                                                                                                  |  |  |
| Pub Rmks:                                       | PLACE.KITCHEN WITH G<br>USED AS BEDROOM ASV<br>FINISHED WALK-OUT BA | RANITE COUNTER TOPS,ISLAND A<br>VEL. DECK OFF DINING AREA. UPP<br>ASEMENT WITH 2 GOOD SIZE BED | AND PANTRY. HARDWOOD FLOO<br>PER LEVEL WITH 3 GOOD SIZE E<br>ROOM FULL BATH AND FAMILY | ORS ON THE MAIN LEVEL.DEN/OF<br>EDROOMS. MASTER WITH WALK<br>ROOM WITH SEPARATE ENTRANC | MAIN FLOOR FAMILY ROOM WITH GAS FIRE<br>FICE ON THE MAIN LEVEL WHICH CAN BE<br>-IN CLOSET AND 5PCE-ENSUITE. FULLY<br>CE .DOUBLE FRONT ATTACHED GARAGE .<br>IBLE POSSESSION DATE.A MUST TO SEE TO |  |  |
| Inclusions:<br>Property Listed By:              | none<br>Royal LePage METRO                                          |                                                                                                |                                                                                        |                                                                                         |                                                                                                                                                                                                  |  |  |