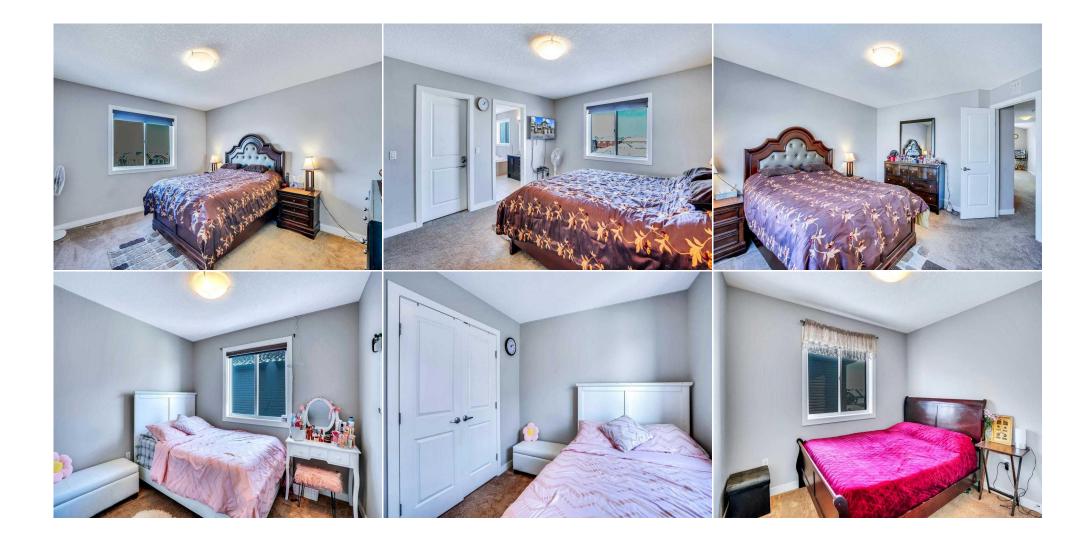

| Roof:                                  | Asphalt Shingle                                                                                                                  |                   | Construction:                |                                |                                 |  |  |  |
|----------------------------------------|----------------------------------------------------------------------------------------------------------------------------------|-------------------|------------------------------|--------------------------------|---------------------------------|--|--|--|
| Heating:                               | Forced Air,Natural Gas                                                                                                           |                   | Vinyl Siding,Wood Frame      | Vinyl Siding,Wood Frame        |                                 |  |  |  |
| Sewer:                                 |                                                                                                                                  |                   | Flooring:                    |                                |                                 |  |  |  |
| Ext Feat:                              | Balcony,Garden,Lighting,Private Ent                                                                                              | rance             | Carpet, Ceramic Tile, Lami   | Carpet, Ceramic Tile, Laminate |                                 |  |  |  |
|                                        |                                                                                                                                  |                   | Water Source:<br>Fnd/Bsmt:   |                                |                                 |  |  |  |
|                                        |                                                                                                                                  |                   |                              |                                |                                 |  |  |  |
|                                        |                                                                                                                                  |                   | Poured Concrete              |                                |                                 |  |  |  |
| Kitchen Appl:                          | chen Appl: Central Air Conditioner, Dishwasher, Dryer, Electric Stove, Garage Control(s), Refrigerator, Washer, Window Coverings |                   |                              |                                |                                 |  |  |  |
| nt Feat:<br>Jtilities:                 | Closet Organizers, Granite Counters, Jetted Tub, Kitchen Island, Pantry, Separate Entrance                                       |                   |                              |                                |                                 |  |  |  |
| otinties.                              | Room Information                                                                                                                 |                   |                              |                                |                                 |  |  |  |
| Room                                   | Level                                                                                                                            | <u>Dimensions</u> | Room                         | Level                          | Dimensions                      |  |  |  |
| Dining Room                            | Main                                                                                                                             | 10`11" x 9`1"     | Kitchen                      | Main                           | 15`2" x 9`3"                    |  |  |  |
|                                        | Main                                                                                                                             | 18`8" x 13`11"    | Den                          | Main                           | 8`10" x 7`3"                    |  |  |  |
| iving Room.                            | i iaiii                                                                                                                          |                   |                              | _ ·                            |                                 |  |  |  |
| -                                      |                                                                                                                                  |                   | Bedroom                      | Second                         | 10`11" x 9`11"                  |  |  |  |
| Living Room<br>2pc Bathroom<br>Bedroom |                                                                                                                                  | 11`0" x 9`11"     | Bedroom<br>Bedroom - Primary | Second<br>Second               | 10`11" x 9`11"<br>15`1" x 12`5" |  |  |  |

Utilities and Features

| 5pc Ensuite bath<br>Bedroom<br>3pc Ensuite bath | Second<br>Basement<br>Basement                                      | 14`4" x 10`3"                                                                                  | Bedroom<br>Family Room                                                                 | Basement<br>Basement                                                                    | 14`2" x 11`1"<br>15`0" x 13`6"                                                                                                                                                                   |  |  |
|-------------------------------------------------|---------------------------------------------------------------------|------------------------------------------------------------------------------------------------|----------------------------------------------------------------------------------------|-----------------------------------------------------------------------------------------|--------------------------------------------------------------------------------------------------------------------------------------------------------------------------------------------------|--|--|
| •                                               |                                                                     |                                                                                                | Legal/Tax/Financial                                                                    |                                                                                         |                                                                                                                                                                                                  |  |  |
| Title:<br>Fee Simple<br>Legal Desc:             | 1312521                                                             | Zoning:<br><b>R1</b>                                                                           |                                                                                        |                                                                                         |                                                                                                                                                                                                  |  |  |
| Legal Desc.                                     | Remarks                                                             |                                                                                                |                                                                                        |                                                                                         |                                                                                                                                                                                                  |  |  |
| Pub Rmks:                                       | PLACE.KITCHEN WITH G<br>USED AS BEDROOM ASV<br>FINISHED WALK-OUT BA | RANITE COUNTER TOPS,ISLAND A<br>VEL. DECK OFF DINING AREA. UPP<br>ASEMENT WITH 2 GOOD SIZE BED | AND PANTRY. HARDWOOD FLOO<br>PER LEVEL WITH 3 GOOD SIZE E<br>ROOM FULL BATH AND FAMILY | ORS ON THE MAIN LEVEL.DEN/OF<br>EDROOMS. MASTER WITH WALK<br>ROOM WITH SEPARATE ENTRANC | MAIN FLOOR FAMILY ROOM WITH GAS FIRE<br>FICE ON THE MAIN LEVEL WHICH CAN BE<br>-IN CLOSET AND 5PCE-ENSUITE. FULLY<br>CE .DOUBLE FRONT ATTACHED GARAGE .<br>IBLE POSSESSION DATE.A MUST TO SEE TO |  |  |
| Inclusions:<br>Property Listed By:              | none<br>Royal LePage METRO                                          |                                                                                                |                                                                                        |                                                                                         |                                                                                                                                                                                                  |  |  |