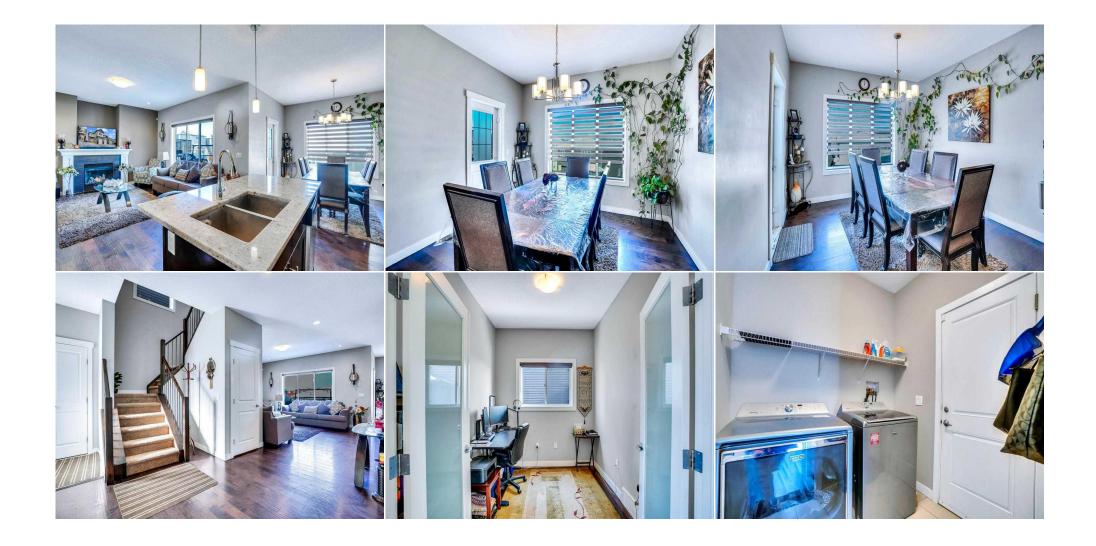

| Roof:                                  | Asphalt Shingle                                                                                                                  |                   | Construction:                |                                |                                 |  |  |  |
|----------------------------------------|----------------------------------------------------------------------------------------------------------------------------------|-------------------|------------------------------|--------------------------------|---------------------------------|--|--|--|
| Heating:                               | Forced Air,Natural Gas                                                                                                           |                   | Vinyl Siding,Wood Frame      | Vinyl Siding,Wood Frame        |                                 |  |  |  |
| Sewer:                                 |                                                                                                                                  |                   | Flooring:                    |                                |                                 |  |  |  |
| Ext Feat:                              | Balcony,Garden,Lighting,Private Ent                                                                                              | rance             | Carpet, Ceramic Tile, Lami   | Carpet, Ceramic Tile, Laminate |                                 |  |  |  |
|                                        |                                                                                                                                  |                   | Water Source:<br>Fnd/Bsmt:   |                                |                                 |  |  |  |
|                                        |                                                                                                                                  |                   |                              |                                |                                 |  |  |  |
|                                        |                                                                                                                                  |                   | Poured Concrete              |                                |                                 |  |  |  |
| Kitchen Appl:                          | chen Appl: Central Air Conditioner, Dishwasher, Dryer, Electric Stove, Garage Control(s), Refrigerator, Washer, Window Coverings |                   |                              |                                |                                 |  |  |  |
| nt Feat:<br>Jtilities:                 | Closet Organizers, Granite Counters, Jetted Tub, Kitchen Island, Pantry, Separate Entrance                                       |                   |                              |                                |                                 |  |  |  |
| otinties.                              | Room Information                                                                                                                 |                   |                              |                                |                                 |  |  |  |
| Room                                   | Level                                                                                                                            | <u>Dimensions</u> | Room                         | Level                          | Dimensions                      |  |  |  |
| Dining Room                            | Main                                                                                                                             | 10`11" x 9`1"     | Kitchen                      | Main                           | 15`2" x 9`3"                    |  |  |  |
|                                        | Main                                                                                                                             | 18`8" x 13`11"    | Den                          | Main                           | 8`10" x 7`3"                    |  |  |  |
| iving Room.                            | i iaiii                                                                                                                          |                   |                              | _ ·                            |                                 |  |  |  |
| -                                      |                                                                                                                                  |                   | Bedroom                      | Second                         | 10`11" x 9`11"                  |  |  |  |
| Living Room<br>2pc Bathroom<br>Bedroom |                                                                                                                                  | 11`0" x 9`11"     | Bedroom<br>Bedroom - Primary | Second<br>Second               | 10`11" x 9`11"<br>15`1" x 12`5" |  |  |  |

Utilities and Features

| 5pc Ensuite bath<br>Bedroom<br>3pc Ensuite bath | Second<br>Basement<br>Basement                                      | 14`4" x 10`3"                                                                                  | Bedroom<br>Family Room                                                                 | Basement<br>Basement                                                                    | 14`2" x 11`1"<br>15`0" x 13`6"                                                                                                                                                                   |  |  |
|-------------------------------------------------|---------------------------------------------------------------------|------------------------------------------------------------------------------------------------|----------------------------------------------------------------------------------------|-----------------------------------------------------------------------------------------|--------------------------------------------------------------------------------------------------------------------------------------------------------------------------------------------------|--|--|
| •                                               |                                                                     |                                                                                                | Legal/Tax/Financial                                                                    |                                                                                         |                                                                                                                                                                                                  |  |  |
| Title:<br>Fee Simple<br>Legal Desc:             | 1312521                                                             | Zoning:<br><b>R1</b>                                                                           |                                                                                        |                                                                                         |                                                                                                                                                                                                  |  |  |
| Legal Desc.                                     | Remarks                                                             |                                                                                                |                                                                                        |                                                                                         |                                                                                                                                                                                                  |  |  |
| Pub Rmks:                                       | PLACE.KITCHEN WITH G<br>USED AS BEDROOM ASV<br>FINISHED WALK-OUT BA | RANITE COUNTER TOPS,ISLAND A<br>VEL. DECK OFF DINING AREA. UPP<br>ASEMENT WITH 2 GOOD SIZE BED | AND PANTRY. HARDWOOD FLOO<br>PER LEVEL WITH 3 GOOD SIZE E<br>ROOM FULL BATH AND FAMILY | ORS ON THE MAIN LEVEL.DEN/OF<br>EDROOMS. MASTER WITH WALK<br>ROOM WITH SEPARATE ENTRANC | MAIN FLOOR FAMILY ROOM WITH GAS FIRE<br>FICE ON THE MAIN LEVEL WHICH CAN BE<br>-IN CLOSET AND 5PCE-ENSUITE. FULLY<br>CE .DOUBLE FRONT ATTACHED GARAGE .<br>IBLE POSSESSION DATE.A MUST TO SEE TO |  |  |
| Inclusions:<br>Property Listed By:              | none<br>Royal LePage METRO                                          |                                                                                                |                                                                                        |                                                                                         |                                                                                                                                                                                                  |  |  |