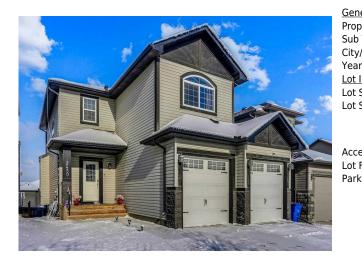

## 2450 BAYSPRINGS Link, Airdrie T4B 3V2

| MLS®#:  | A2191822 | Area:   | Baysprings | Listing          | 02/03/25       | List Price: <b>\$719,900</b> |
|---------|----------|---------|------------|------------------|----------------|------------------------------|
| Status: | Active   | County: | Airdrie    | Date:<br>Change: | -\$15k, 20-Feb | Association: Fort McMurray   |

| neral Information  |                                           |                     |       | DOM           |           |  |  |
|--------------------|-------------------------------------------|---------------------|-------|---------------|-----------|--|--|
| ор Туре:           | Residential                               |                     |       | 19            |           |  |  |
| b Type:            | Detached                                  |                     |       | <u>Layout</u> |           |  |  |
| y/Town:            | Airdrie                                   | Finished Floor Area |       | Beds:         | 5 (3 2 )  |  |  |
| ar Built:          | 2013                                      | Abv Sqft:           | 2,066 | Baths:        | 3.5 (3 1) |  |  |
| <u>Information</u> |                                           | Low Sqft:           |       | Style:        | 2 Storey  |  |  |
| Sz Ar:             | 4,388 sqft                                | Ttl Sqft:           | 2,066 |               |           |  |  |
| Shape:             |                                           |                     |       | Parking       |           |  |  |
|                    |                                           |                     |       | Ttl Park:     | 6         |  |  |
|                    |                                           |                     |       | Garage Sz:    | 2         |  |  |
| cess:              |                                           |                     |       | 5             |           |  |  |
| Feat:              | Back Lane,Back Yard,Landscaped,Lawn,Level |                     |       |               |           |  |  |
| rk Feat:           | Double Garage Attached                    |                     |       |               |           |  |  |