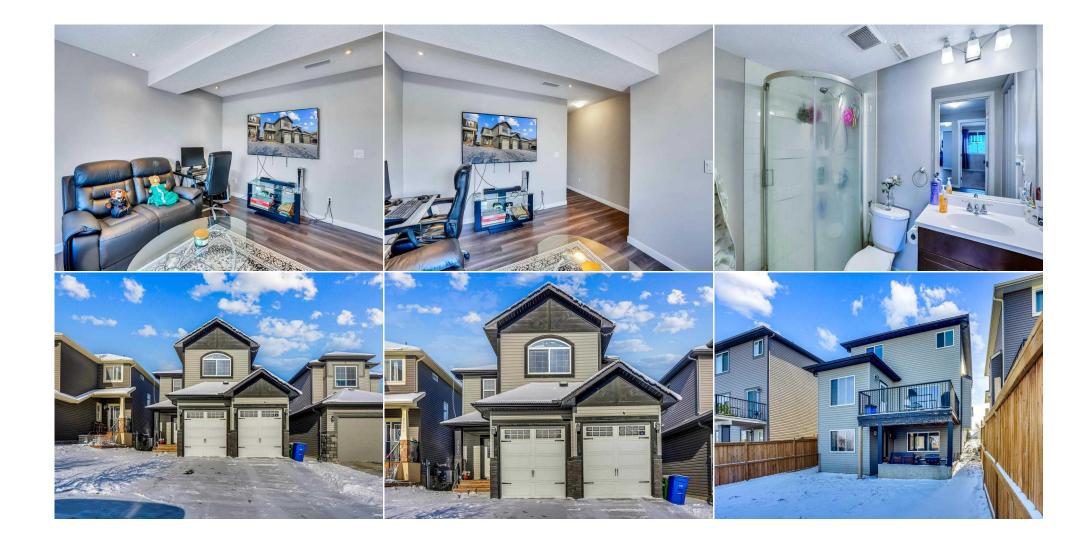

## 2450 BAYSPRINGS Link, Airdrie T4B 3V2

| MLS®#:  | A2191822 | Area:   | Baysprings | Listing          | 02/03/25       | List Price: <b>\$719,900</b> |
|---------|----------|---------|------------|------------------|----------------|------------------------------|
| Status: | Active   | County: | Airdrie    | Date:<br>Change: | -\$15k, 20-Feb | Association: Fort McMurray   |

| neral Information  |                                           |                     |       | DOM           |           |  |  |
|--------------------|-------------------------------------------|---------------------|-------|---------------|-----------|--|--|
| ор Туре:           | Residential                               |                     |       | 19            |           |  |  |
| b Type:            | Detached                                  |                     |       | <u>Layout</u> |           |  |  |
| y/Town:            | Airdrie                                   | Finished Floor Area |       | Beds:         | 5 (3 2 )  |  |  |
| ar Built:          | 2013                                      | Abv Sqft:           | 2,066 | Baths:        | 3.5 (3 1) |  |  |
| <u>Information</u> |                                           | Low Sqft:           |       | Style:        | 2 Storey  |  |  |
| Sz Ar:             | 4,388 sqft                                | Ttl Sqft:           | 2,066 |               |           |  |  |
| Shape:             |                                           |                     |       | Parking       |           |  |  |
|                    |                                           |                     |       | Ttl Park:     | 6         |  |  |
|                    |                                           |                     |       | Garage Sz:    | 2         |  |  |
| cess:              |                                           |                     |       | 5             |           |  |  |
| Feat:              | Back Lane,Back Yard,Landscaped,Lawn,Level |                     |       |               |           |  |  |
| rk Feat:           | Double Garage Attached                    |                     |       |               |           |  |  |

Utilities and Features

| 5pc Ensuite bath<br>Bedroom<br>3pc Ensuite bath | Second<br>Basement<br>Basement                                      | 14`4" x 10`3"                                                                                  | Bedroom<br>Family Room                                                                 | Basement<br>Basement                                                                    | 14`2" x 11`1"<br>15`0" x 13`6"                                                                                                                                                                   |  |  |
|-------------------------------------------------|---------------------------------------------------------------------|------------------------------------------------------------------------------------------------|----------------------------------------------------------------------------------------|-----------------------------------------------------------------------------------------|--------------------------------------------------------------------------------------------------------------------------------------------------------------------------------------------------|--|--|
| •                                               |                                                                     |                                                                                                | Legal/Tax/Financial                                                                    |                                                                                         |                                                                                                                                                                                                  |  |  |
| Title:<br>Fee Simple<br>Legal Desc:             | 1312521                                                             | Zoning:<br><b>R1</b>                                                                           |                                                                                        |                                                                                         |                                                                                                                                                                                                  |  |  |
| Legal Desc.                                     | Remarks                                                             |                                                                                                |                                                                                        |                                                                                         |                                                                                                                                                                                                  |  |  |
| Pub Rmks:                                       | PLACE.KITCHEN WITH G<br>USED AS BEDROOM ASV<br>FINISHED WALK-OUT BA | RANITE COUNTER TOPS,ISLAND A<br>VEL. DECK OFF DINING AREA. UPP<br>ASEMENT WITH 2 GOOD SIZE BED | AND PANTRY. HARDWOOD FLOO<br>PER LEVEL WITH 3 GOOD SIZE E<br>ROOM FULL BATH AND FAMILY | ORS ON THE MAIN LEVEL.DEN/OF<br>EDROOMS. MASTER WITH WALK<br>ROOM WITH SEPARATE ENTRANC | MAIN FLOOR FAMILY ROOM WITH GAS FIRE<br>FICE ON THE MAIN LEVEL WHICH CAN BE<br>-IN CLOSET AND 5PCE-ENSUITE. FULLY<br>CE .DOUBLE FRONT ATTACHED GARAGE .<br>IBLE POSSESSION DATE.A MUST TO SEE TO |  |  |
| Inclusions:<br>Property Listed By:              | none<br>Royal LePage METRO                                          |                                                                                                |                                                                                        |                                                                                         |                                                                                                                                                                                                  |  |  |