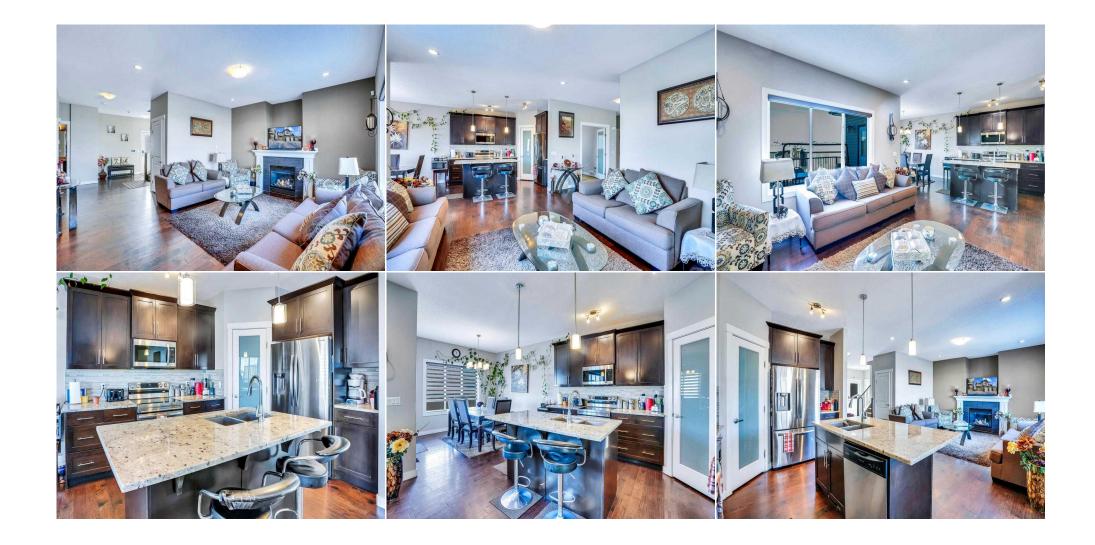

| Roof:                                  | Asphalt Shingle                                                                                                                  |                   | Construction:                |                                |                                 |  |  |  |
|----------------------------------------|----------------------------------------------------------------------------------------------------------------------------------|-------------------|------------------------------|--------------------------------|---------------------------------|--|--|--|
| Heating:                               | Forced Air,Natural Gas                                                                                                           |                   | Vinyl Siding,Wood Frame      | Vinyl Siding,Wood Frame        |                                 |  |  |  |
| Sewer:                                 |                                                                                                                                  |                   | Flooring:                    |                                |                                 |  |  |  |
| Ext Feat:                              | Balcony,Garden,Lighting,Private Ent                                                                                              | rance             | Carpet, Ceramic Tile, Lami   | Carpet, Ceramic Tile, Laminate |                                 |  |  |  |
|                                        |                                                                                                                                  |                   | Water Source:<br>Fnd/Bsmt:   |                                |                                 |  |  |  |
|                                        |                                                                                                                                  |                   |                              |                                |                                 |  |  |  |
|                                        |                                                                                                                                  |                   | Poured Concrete              |                                |                                 |  |  |  |
| Kitchen Appl:                          | chen Appl: Central Air Conditioner, Dishwasher, Dryer, Electric Stove, Garage Control(s), Refrigerator, Washer, Window Coverings |                   |                              |                                |                                 |  |  |  |
| nt Feat:<br>Jtilities:                 | Closet Organizers, Granite Counters, Jetted Tub, Kitchen Island, Pantry, Separate Entrance                                       |                   |                              |                                |                                 |  |  |  |
| otinties.                              | Room Information                                                                                                                 |                   |                              |                                |                                 |  |  |  |
| Room                                   | Level                                                                                                                            | <u>Dimensions</u> | Room                         | Level                          | Dimensions                      |  |  |  |
| Dining Room                            | Main                                                                                                                             | 10`11" x 9`1"     | Kitchen                      | Main                           | 15`2" x 9`3"                    |  |  |  |
|                                        | Main                                                                                                                             | 18`8" x 13`11"    | Den                          | Main                           | 8`10" x 7`3"                    |  |  |  |
| iving Room.                            | i iaiii                                                                                                                          |                   |                              | _ ·                            |                                 |  |  |  |
| -                                      |                                                                                                                                  |                   | Bedroom                      | Second                         | 10`11" x 9`11"                  |  |  |  |
| Living Room<br>2pc Bathroom<br>Bedroom |                                                                                                                                  | 11`0" x 9`11"     | Bedroom<br>Bedroom - Primary | Second<br>Second               | 10`11" x 9`11"<br>15`1" x 12`5" |  |  |  |

Utilities and Features

| 5pc Ensuite bath<br>Bedroom<br>3pc Ensuite bath | Second<br>Basement<br>Basement                                      | 14`4" x 10`3"                                                                                  | Bedroom<br>Family Room                                                                 | Basement<br>Basement                                                                    | 14`2" x 11`1"<br>15`0" x 13`6"                                                                                                                                                                   |  |  |
|-------------------------------------------------|---------------------------------------------------------------------|------------------------------------------------------------------------------------------------|----------------------------------------------------------------------------------------|-----------------------------------------------------------------------------------------|--------------------------------------------------------------------------------------------------------------------------------------------------------------------------------------------------|--|--|
| •                                               |                                                                     |                                                                                                | Legal/Tax/Financial                                                                    |                                                                                         |                                                                                                                                                                                                  |  |  |
| Title:<br>Fee Simple<br>Legal Desc:             | 1312521                                                             | Zoning:<br><b>R1</b>                                                                           |                                                                                        |                                                                                         |                                                                                                                                                                                                  |  |  |
| Legal Desc.                                     | Remarks                                                             |                                                                                                |                                                                                        |                                                                                         |                                                                                                                                                                                                  |  |  |
| Pub Rmks:                                       | PLACE.KITCHEN WITH G<br>USED AS BEDROOM ASV<br>FINISHED WALK-OUT BA | RANITE COUNTER TOPS,ISLAND A<br>VEL. DECK OFF DINING AREA. UPP<br>ASEMENT WITH 2 GOOD SIZE BED | AND PANTRY. HARDWOOD FLOO<br>PER LEVEL WITH 3 GOOD SIZE E<br>ROOM FULL BATH AND FAMILY | ORS ON THE MAIN LEVEL.DEN/OF<br>EDROOMS. MASTER WITH WALK<br>ROOM WITH SEPARATE ENTRANC | MAIN FLOOR FAMILY ROOM WITH GAS FIRE<br>FICE ON THE MAIN LEVEL WHICH CAN BE<br>-IN CLOSET AND 5PCE-ENSUITE. FULLY<br>CE .DOUBLE FRONT ATTACHED GARAGE .<br>IBLE POSSESSION DATE.A MUST TO SEE TO |  |  |
| Inclusions:<br>Property Listed By:              | none<br>Royal LePage METRO                                          |                                                                                                |                                                                                        |                                                                                         |                                                                                                                                                                                                  |  |  |