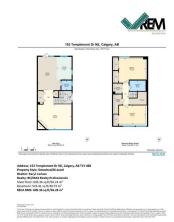

| eral Information  | l                                                              |                    |           | DOM                         |           |
|-------------------|----------------------------------------------------------------|--------------------|-----------|-----------------------------|-----------|
| Type:             | Residential                                                    |                    |           | 17                          |           |
| Гуре:             | Detached                                                       |                    |           | <u>Layout</u>               |           |
| Town:             | Calgary                                                        | Finished Floor Are | <u>ea</u> | Beds:                       | 2 (2 )    |
| Built:            | 1979                                                           | Abv Sqft:          | 605       | Baths:                      | 1.5 (1 1) |
| <u>nformation</u> |                                                                | Low Sqft:          |           | Style:                      | Bi-Level  |
| z Ar:             | 2,884 sqft                                                     | Ttl Sqft:          | 605       |                             |           |
| hape:             | 13.70m X 30.66m                                                | n                  |           | <u>Parking</u><br>Ttl Park: | 0         |
|                   |                                                                |                    |           | Garage Sz:                  | v         |
| SS:               |                                                                |                    |           |                             |           |
| eat:              | Back Lane,Back Yard,Front Yard,Landscaped,Lawn,Street Lighting |                    |           |                             |           |

Back Lane,Back Yard,Front Yard,Landscaped,Lawn,Street Lighting Off Street

Utilities and Features

| Roof:<br>Heating:<br>Sewer:                                             | Asphalt Shingle<br>Fireplace(s),Forced Air,Natural Gas |                                                                                            | Construction:<br><b>Wood Frame</b><br>Flooring:                                                               | Wood Frame<br>Flooring:<br>Carpet,Ceramic Tile<br>Water Source:<br>Fnd/Bsmt:<br>Poured Concrete |                                                                                             |  |  |
|-------------------------------------------------------------------------|--------------------------------------------------------|--------------------------------------------------------------------------------------------|---------------------------------------------------------------------------------------------------------------|-------------------------------------------------------------------------------------------------|---------------------------------------------------------------------------------------------|--|--|
| Ext Feat:<br>Kitchen Appl:                                              | -                                                      | ove,Range Hood,Refrigerator,Wa                                                             | Carpet, Ceramic Tile<br>Water Source:<br>Fnd/Bsmt:<br>Poured Concrete                                         |                                                                                                 |                                                                                             |  |  |
| Int Feat:<br>Utilities:                                                 | No Animal Home,No Smoking Home<br>Room Information     |                                                                                            |                                                                                                               |                                                                                                 |                                                                                             |  |  |
| Room<br>Foyer<br>Dining Room<br>2pc Bathroom<br>4pc Bathroom<br>Laundry |                                                        | Dimensions<br>5`10" x 3`9"<br>16`0" x 10`9"<br>4`10" x 4`8"<br>7`8" x 5`0"<br>4`11" x 3`9" | Room<br>Living Room<br>Kitchen<br>Bedroom - Primary<br>Bedroom<br>Furnace/Utility Room<br>Legal/Tax/Financial | <u>Level</u><br>Main<br>Main<br>Basement<br>Basement<br>Basement                                | Dimensions<br>16`0" x 11`9"<br>10`1" x 7`2"<br>12`7" x 11`8"<br>12`8" x 9`0"<br>9`3" x 3`7" |  |  |