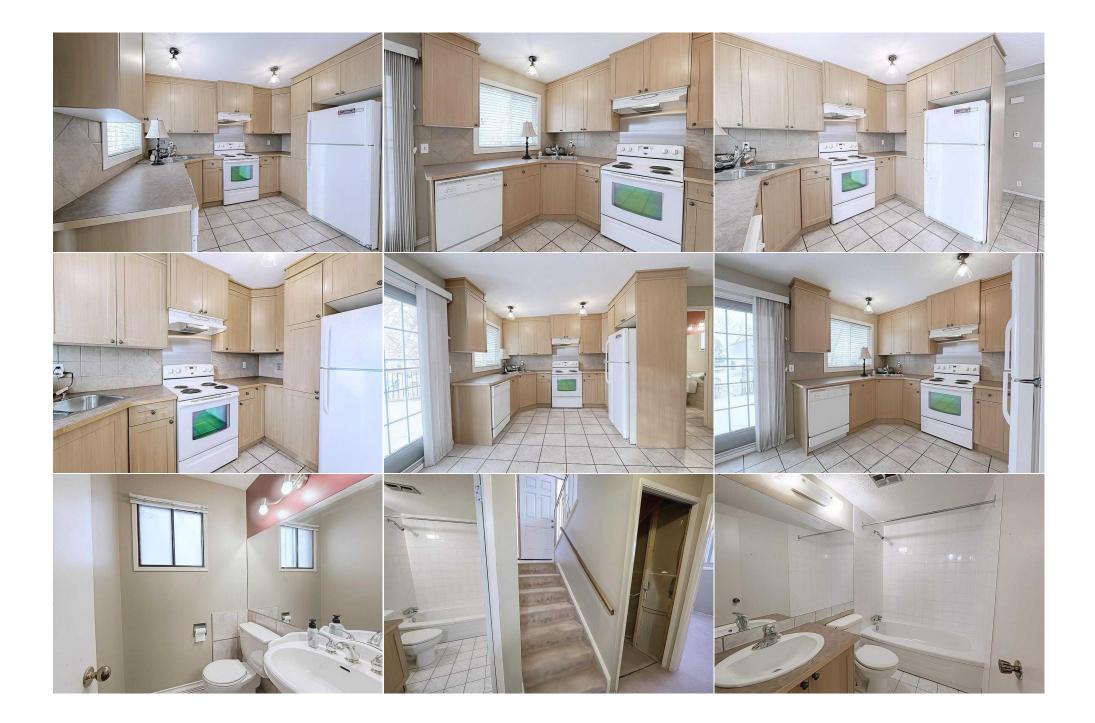

| Title:<br><b>Fee Simple</b>        | Zoning:<br>R-CG                                                                                                                                                                                                                                                                                                                                                                                                                                                                               |  |  |  |  |
|------------------------------------|-----------------------------------------------------------------------------------------------------------------------------------------------------------------------------------------------------------------------------------------------------------------------------------------------------------------------------------------------------------------------------------------------------------------------------------------------------------------------------------------------|--|--|--|--|
| Legal Desc:                        | 7910737                                                                                                                                                                                                                                                                                                                                                                                                                                                                                       |  |  |  |  |
|                                    | Remarks                                                                                                                                                                                                                                                                                                                                                                                                                                                                                       |  |  |  |  |
| Pub Rmks:                          | Detached single family Bi-level home in the heart of Temple. Bright open entrance to formal living room with corner fireplace and large windows. Main floor two piece bathroom and formal dining room with ceramic tile flooring. Full kitchen package with dual sink, tiled backsplash and lots of cabinet space. Back doors on South facing oversized deck. Two bedrooms downstairs including laundry, storage and a four piece bathroom. Back gate is hinged and potential for private off |  |  |  |  |
| Inclusions:<br>Property Listed By: | street parking. No smoking or pets. Vacant, clean and well maintained. Please see full Virtual Tour.<br>N/A<br>RE/MAX Realty Professionals                                                                                                                                                                                                                                                                                                                                                    |  |  |  |  |