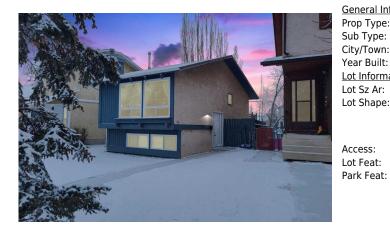

## 153 TEMPLEMONT Drive, Calgary T1Y4Z8

| MLS®#:  | A2191867 | Area:   | Temple  | Listing          | 02/05/25       | List Price: <b>\$449,900</b> |
|---------|----------|---------|---------|------------------|----------------|------------------------------|
| Status: | Active   | County: | Calgary | Date:<br>Change: | -\$35k, 21-Feb | Association: Fort McMurray   |

| Title:<br><b>Fee Simple</b>        | Zoning:<br>R-CG                                                                                                                                                                                                                                                                                                                                                                                                                                                                               |  |  |  |  |
|------------------------------------|-----------------------------------------------------------------------------------------------------------------------------------------------------------------------------------------------------------------------------------------------------------------------------------------------------------------------------------------------------------------------------------------------------------------------------------------------------------------------------------------------|--|--|--|--|
| Legal Desc:                        | 7910737                                                                                                                                                                                                                                                                                                                                                                                                                                                                                       |  |  |  |  |
|                                    | Remarks                                                                                                                                                                                                                                                                                                                                                                                                                                                                                       |  |  |  |  |
| Pub Rmks:                          | Detached single family Bi-level home in the heart of Temple. Bright open entrance to formal living room with corner fireplace and large windows. Main floor two piece bathroom and formal dining room with ceramic tile flooring. Full kitchen package with dual sink, tiled backsplash and lots of cabinet space. Back doors on South facing oversized deck. Two bedrooms downstairs including laundry, storage and a four piece bathroom. Back gate is hinged and potential for private off |  |  |  |  |
| Inclusions:<br>Property Listed By: | street parking. No smoking or pets. Vacant, clean and well maintained. Please see full Virtual Tour.<br>N/A<br>RE/MAX Realty Professionals                                                                                                                                                                                                                                                                                                                                                    |  |  |  |  |