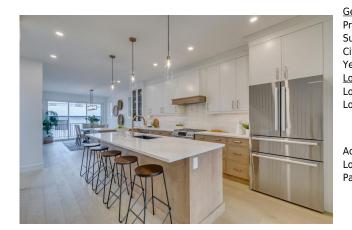

## 1603 16A Street, Calgary T2G 3S6

| MLS®#:  | A2192069 | Area:   | Inglewood | Listing          | 02/07/25 | List Price: <b>\$1,300,000</b> |
|---------|----------|---------|-----------|------------------|----------|--------------------------------|
| Status: | Active   | County: | Calgary   | Date:<br>Change: | None     | Association: Fort McMurray     |

×

| Access:<br>Lot Feat:<br>Park Feat: |             | Maintenance Landsca<br>uble Garage Detache |           | sulated       |           |  |
|------------------------------------|-------------|--------------------------------------------|-----------|---------------|-----------|--|
|                                    |             |                                            |           | Garage Sz:    | 2         |  |
|                                    |             |                                            |           | Ttl Park:     | 2         |  |
| Lot Shape:                         |             |                                            |           | Parking       |           |  |
| Lot Sz Ar:                         | 3,239 sqft  | Ttl Sqft:                                  | 1,972     |               |           |  |
| Lot Information                    |             | Low Sqft:                                  |           | Style:        | 2 Storey  |  |
| Year Built:                        | 2024        | Abv Sqft:                                  | 1,972     | Baths:        | 3.5 (3 1) |  |
| City/Town:                         | Calgary     | Finished Floor Are                         | <u>ea</u> | Beds:         | 5 (3 2 )  |  |
| Sub Type:                          | Detached    |                                            |           | <u>Layout</u> |           |  |
| Prop Type:                         | Residential |                                            |           | 15            |           |  |
| General Information                |             |                                            |           | DOM           |           |  |

| Roof:<br>Heating:<br>Sewer:<br>Ext Feat:                                                            | Asphalt Shingle<br>Forced Air<br>Private Yard | Construction:<br>Cement Fiber Board,Wood Frame<br>Flooring:<br>Carpet,Ceramic Tile,Hardwood<br>Water Source:<br>Fnd/Bsmt:<br>Poured Concrete                                                                                                              |                                                                                                 |                                                                                                |                                                           |                                                                                 |  |  |  |  |
|-----------------------------------------------------------------------------------------------------|-----------------------------------------------|-----------------------------------------------------------------------------------------------------------------------------------------------------------------------------------------------------------------------------------------------------------|-------------------------------------------------------------------------------------------------|------------------------------------------------------------------------------------------------|-----------------------------------------------------------|---------------------------------------------------------------------------------|--|--|--|--|
| Kitchen Appl:<br>Int Feat:<br>Utilities:                                                            |                                               | Bar Fridge,Dishwasher,Dryer,Garage Control(s),Gas Range,Range Hood,Refrigerator,Washer<br>Bar,Built-in Features,Closet Organizers,Double Vanity,No Animal Home,No Smoking Home,Open Floorplan,Storage,Vinyl Windows,Walk-In Closet(s)<br>Room Information |                                                                                                 |                                                                                                |                                                           |                                                                                 |  |  |  |  |
| Room<br>Living Room<br>Kitchen<br>Bedroom<br>Bedroom<br>Game Room<br>3pc Bathroom<br>5pc Ensuite ba | th                                            | Level<br>Main<br>Main<br>Upper<br>Lower<br>Lower<br>Lower<br>Upper                                                                                                                                                                                        | Dimensions<br>12`9" x 15`4"<br>23`6" x 12`0"<br>12`6" x 12`0"<br>14`8" x 11`0"<br>14`8" x 17`7" | Room<br>Dining Room<br>Bedroom - Primary<br>Bedroom<br>Bedroom<br>2pc Bathroom<br>4pc Bathroom | Level<br>Main<br>Upper<br>Upper<br>Lower<br>Main<br>Upper | Dimensions<br>10`11" x 14`4"<br>12`7" x 21`2"<br>10`3" x 12`7"<br>11`6" x 13`7" |  |  |  |  |
| Spc Ensuite ba                                                                                      | ui                                            | Legal/Tax/Financial                                                                                                                                                                                                                                       |                                                                                                 |                                                                                                |                                                           |                                                                                 |  |  |  |  |