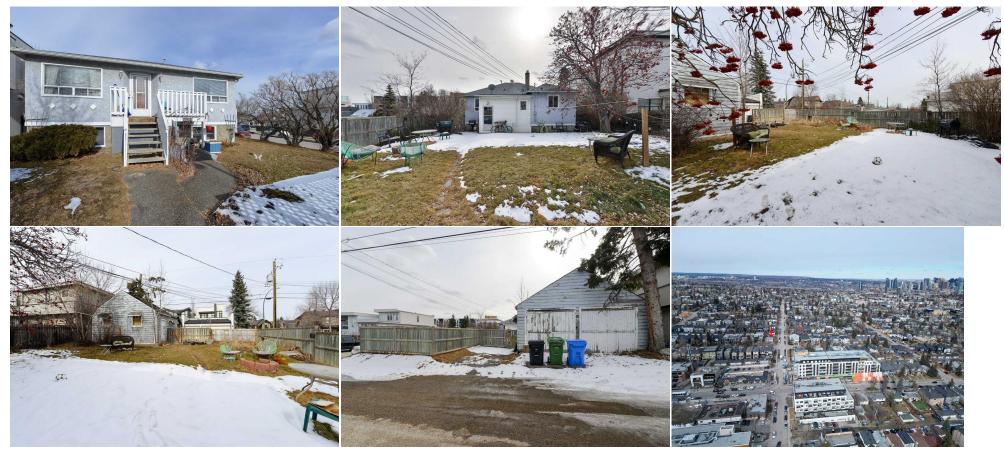

### Pub Rmks:

Excellent redevelopment opportunity located on one of the best streets in South Calgary. This exceptional RAISED CORNER LOT with charming bungalow in the highly desirable inner city community of SOUTH CALGARY sits on 50 x122 CORNER LOT WITH UNOBSTRUCTED CITY VIEWS and is currently rented both down and up by long term tenants. The upper level features hardwood flooring and a bright sunny South facing living room leading to the separate dining room. The large kitchen is perfect for entertaining with ample storage and tile flooring. Two large bedrooms, a full bathroom, and a huge storage area complete the upper level. The lower level also with hardwood flooring has its own entrance and a large living area, spacious kitchen, full bathroom, large bedroom, storage area, and laundry room. WALK TO ALL THE AMENITIES the vibrant community of Marda Loop provides such as grocery stores, liquor stores, restaurants, shops, gyms, cafes, bars, city transit, etc. while living on a quiet street away from the noise. Within close proximity to Mount Royal University, as well as Crowchild Trail providing a main access road to all areas of the City, this is a fabulous opportunity to own one of the few remaining corner lots for Investment or rebuilding.