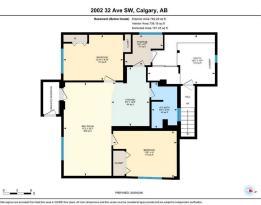

### Pub Rmks:

Excellent redevelopment opportunity located on one of the best streets in South Calgary. This exceptional RAISED CORNER LOT with charming bungalow in the highly desirable inner city community of SOUTH CALGARY sits on 50 x122 CORNER LOT WITH UNOBSTRUCTED CITY VIEWS and is currently rented both down and up by long term tenants. The upper level features hardwood flooring and a bright sunny South facing living room leading to the separate dining room. The large kitchen is perfect for entertaining with ample storage and tile flooring. Two large bedrooms, a full bathroom, and a huge storage area complete the upper level. The lower level also with hardwood flooring has its own entrance and a large living area, spacious kitchen, full bathroom, large bedroom, storage area, and laundry room. WALK TO ALL THE AMENITIES the vibrant community of Marda Loop provides such as grocery stores, liquor stores, restaurants, shops, gyms, cafes, bars, city transit, etc. while living on a quiet street away from the noise. Within close proximity to Mount Royal University, as well as Crowchild Trail providing a main access road to all areas of the City, this is a fabulous opportunity to own one of the few remaining corner lots for Investment or rebuilding.