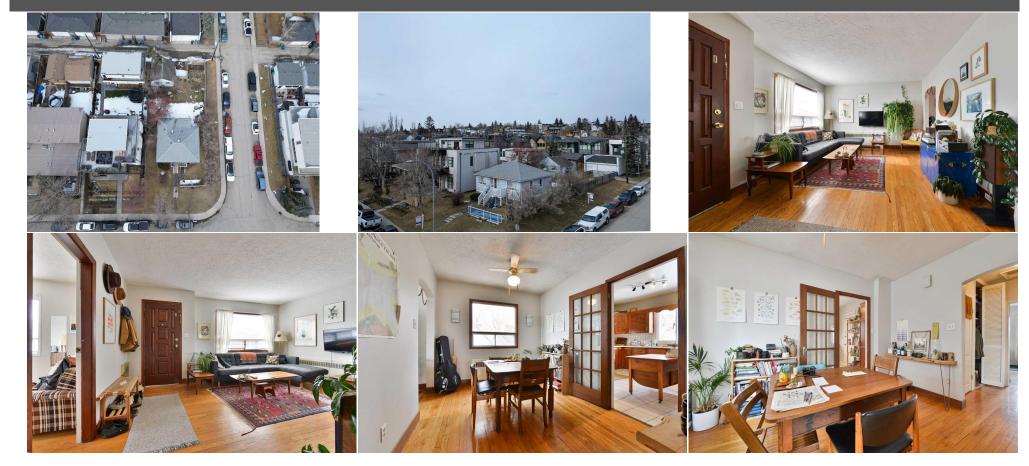

### Pub Rmks:

Excellent redevelopment opportunity located on one of the best streets in South Calgary. This exceptional RAISED CORNER LOT with charming bungalow in the highly desirable inner city community of SOUTH CALGARY sits on 50 x122 CORNER LOT WITH UNOBSTRUCTED CITY VIEWS and is currently rented both down and up by long term tenants. The upper level features hardwood flooring and a bright sunny South facing living room leading to the separate dining room. The large kitchen is perfect for entertaining with ample storage and tile flooring. Two large bedrooms, a full bathroom, and a huge storage area complete the upper level. The lower level also with hardwood flooring has its own entrance and a large living area, spacious kitchen, full bathroom, large bedroom, storage area, and laundry room. WALK TO ALL THE AMENITIES the vibrant community of Marda Loop provides such as grocery stores, liquor stores, restaurants, shops, gyms, cafes, bars, city transit, etc. while living on a quiet street away from the noise. Within close proximity to Mount Royal University, as well as Crowchild Trail providing a main access road to all areas of the City, this is a fabulous opportunity to own one of the few remaining corner lots for Investment or rebuilding.