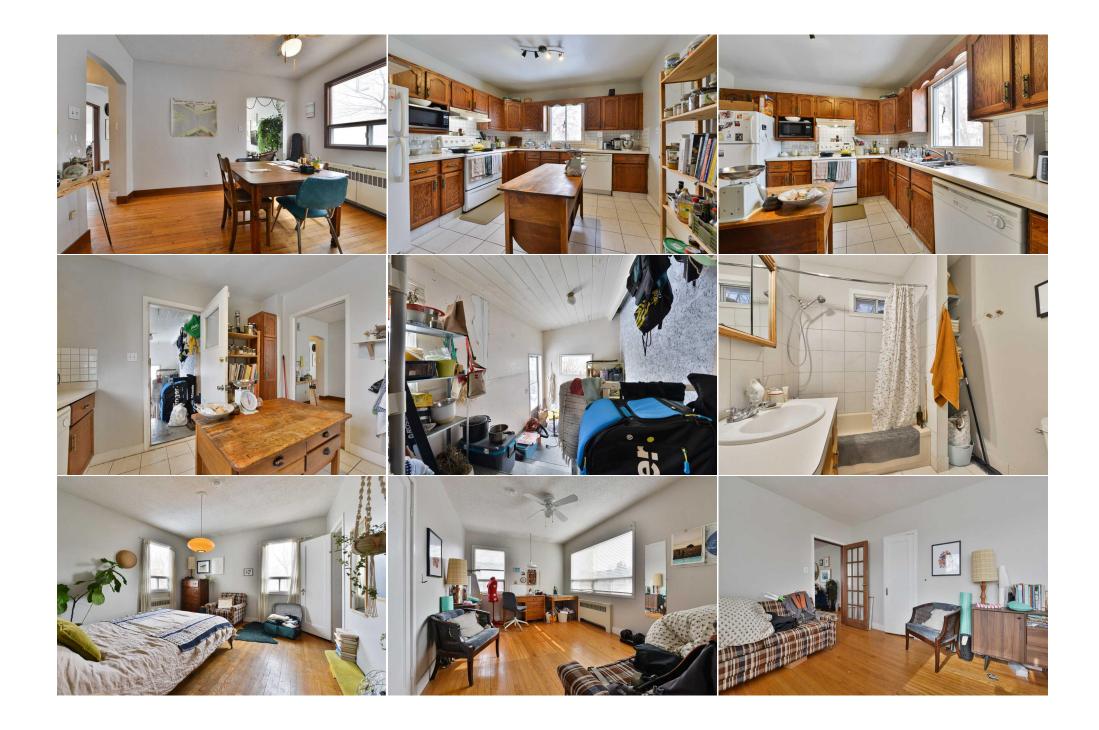

### Pub Rmks:

Excellent redevelopment opportunity located on one of the best streets in South Calgary. This exceptional RAISED CORNER LOT with charming bungalow in the highly desirable inner city community of SOUTH CALGARY sits on 50 x122 CORNER LOT WITH UNOBSTRUCTED CITY VIEWS and is currently rented both down and up by long term tenants. The upper level features hardwood flooring and a bright sunny South facing living room leading to the separate dining room. The large kitchen is perfect for entertaining with ample storage and tile flooring. Two large bedrooms, a full bathroom, and a huge storage area complete the upper level. The lower level also with hardwood flooring has its own entrance and a large living area, spacious kitchen, full bathroom, large bedroom, storage area, and laundry room. WALK TO ALL THE AMENITIES the vibrant community of Marda Loop provides such as grocery stores, liquor stores, restaurants, shops, gyms, cafes, bars, city transit, etc. while living on a quiet street away from the noise. Within close proximity to Mount Royal University, as well as Crowchild Trail providing a main access road to all areas of the City, this is a fabulous opportunity to own one of the few remaining corner lots for Investment or rebuilding.