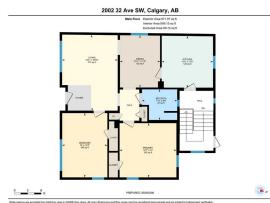

### Pub Rmks:

Excellent redevelopment opportunity located on one of the best streets in South Calgary. This exceptional RAISED CORNER LOT with charming bungalow in the highly desirable inner city community of SOUTH CALGARY sits on 50 x122 CORNER LOT WITH UNOBSTRUCTED CITY VIEWS and is currently rented both down and up by long term tenants. The upper level features hardwood flooring and a bright sunny South facing living room leading to the separate dining room. The large kitchen is perfect for entertaining with ample storage and tile flooring. Two large bedrooms, a full bathroom, and a huge storage area complete the upper level. The lower level also with hardwood flooring has its own entrance and a large living area, spacious kitchen, full bathroom, large bedroom, storage area, and laundry room. WALK TO ALL THE AMENITIES the vibrant community of Marda Loop provides such as grocery stores, liquor stores, restaurants, shops, gyms, cafes, bars, city transit, etc. while living on a quiet street away from the noise. Within close proximity to Mount Royal University, as well as Crowchild Trail providing a main access road to all areas of the City, this is a fabulous opportunity to own one of the few remaining corner lots for Investment or rebuilding.