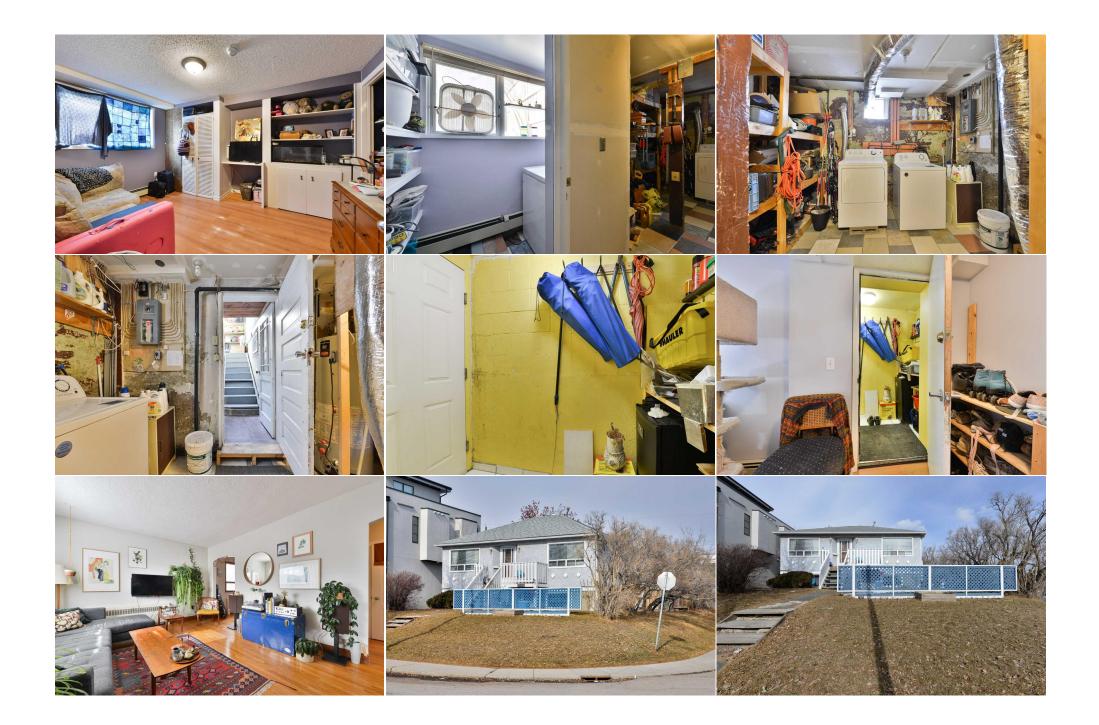

### Pub Rmks:

Excellent redevelopment opportunity located on one of the best streets in South Calgary. This exceptional RAISED CORNER LOT with charming bungalow in the highly desirable inner city community of SOUTH CALGARY sits on 50 x122 CORNER LOT WITH UNOBSTRUCTED CITY VIEWS and is currently rented both down and up by long term tenants. The upper level features hardwood flooring and a bright sunny South facing living room leading to the separate dining room. The large kitchen is perfect for entertaining with ample storage and tile flooring. Two large bedrooms, a full bathroom, and a huge storage area complete the upper level. The lower level also with hardwood flooring has its own entrance and a large living area, spacious kitchen, full bathroom, large bedroom, storage area, and laundry room. WALK TO ALL THE AMENITIES the vibrant community of Marda Loop provides such as grocery stores, liquor stores, restaurants, shops, gyms, cafes, bars, city transit, etc. while living on a quiet street away from the noise. Within close proximity to Mount Royal University, as well as Crowchild Trail providing a main access road to all areas of the City, this is a fabulous opportunity to own one of the few remaining corner lots for Investment or rebuilding.