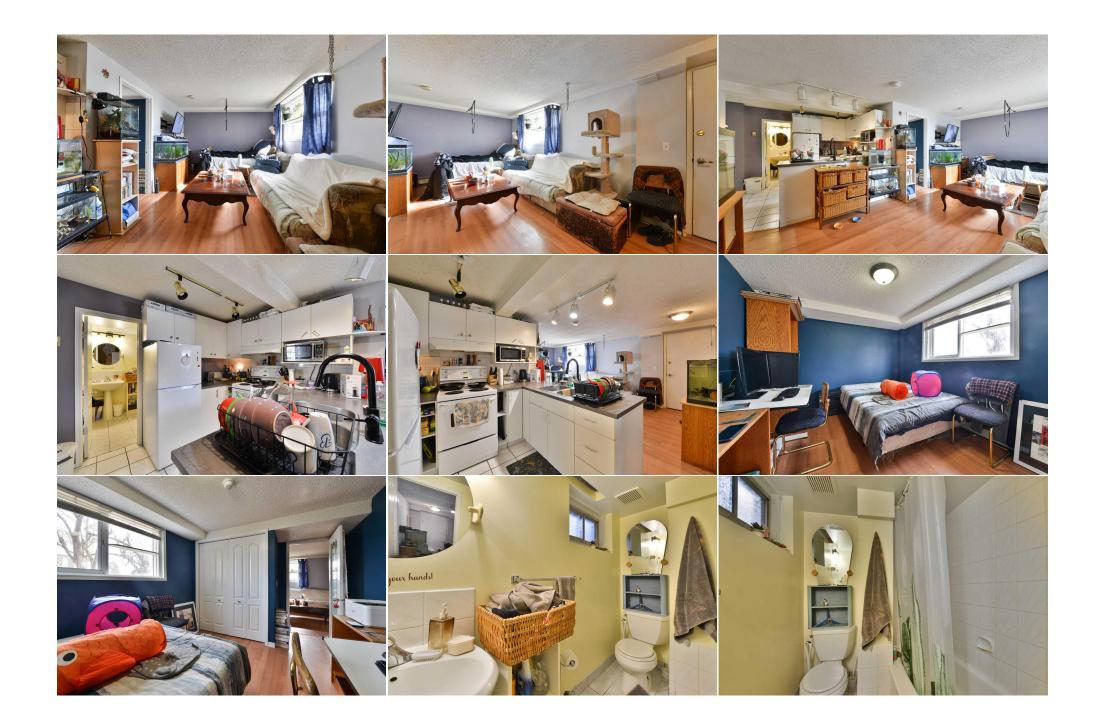

### Pub Rmks:

Excellent redevelopment opportunity located on one of the best streets in South Calgary. This exceptional RAISED CORNER LOT with charming bungalow in the highly desirable inner city community of SOUTH CALGARY sits on 50 x122 CORNER LOT WITH UNOBSTRUCTED CITY VIEWS and is currently rented both down and up by long term tenants. The upper level features hardwood flooring and a bright sunny South facing living room leading to the separate dining room. The large kitchen is perfect for entertaining with ample storage and tile flooring. Two large bedrooms, a full bathroom, and a huge storage area complete the upper level. The lower level also with hardwood flooring has its own entrance and a large living area, spacious kitchen, full bathroom, large bedroom, storage area, and laundry room. WALK TO ALL THE AMENITIES the vibrant community of Marda Loop provides such as grocery stores, liquor stores, restaurants, shops, gyms, cafes, bars, city transit, etc. while living on a quiet street away from the noise. Within close proximity to Mount Royal University, as well as Crowchild Trail providing a main access road to all areas of the City, this is a fabulous opportunity to own one of the few remaining corner lots for Investment or rebuilding.