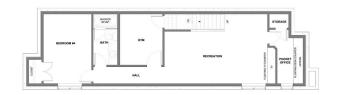

| loom             | Level    | Dimensions     | <u>Room</u>      | Level    | <u>Dimensions</u> |
|------------------|----------|----------------|------------------|----------|-------------------|
| iving Room       | Main     | 16`0" x 12`4"  | Kitchen          | Main     | 21`0" x 9`0"      |
| Pantry           | Main     | 7`7" x 2`9"    | Dining Room      | Main     | 15`0" x 10`1"     |
| edroom - Primary | Second   | 16`0" x 14`9"  | Walk-In Closet   | Second   | 19`10" x 5`10"    |
| edroom           | Second   | 14`2" x 9`5"   | Bedroom          | Second   | 12`2" x 10`6"     |
| aundry           | Second   | 7`9" x 5`9"    | Bedroom          | Basement | 14`6" x 10`0"     |
| xercise Room     | Basement | 10`7" x 8`10"  | Office           | Basement | 9`4" x 5`4"       |
| ame Room         | Basement | 23`1" x 10`10" | 2pc Bathroom     | Main     |                   |
| oc Bathroom      | Basement |                | 3pc Ensuite bath | Second   |                   |
| pc Ensuite bath  | Second   |                | 5pc Ensuite bath | Second   |                   |