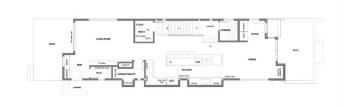

| loom             | Level    | Dimensions     | <u>Room</u>      | Level    | <u>Dimensions</u> |
|------------------|----------|----------------|------------------|----------|-------------------|
| iving Room       | Main     | 16`0" x 12`4"  | Kitchen          | Main     | 21`0" x 9`0"      |
| Pantry           | Main     | 7`7" x 2`9"    | Dining Room      | Main     | 15`0" x 10`1"     |
| edroom - Primary | Second   | 16`0" x 14`9"  | Walk-In Closet   | Second   | 19`10" x 5`10"    |
| edroom           | Second   | 14`2" x 9`5"   | Bedroom          | Second   | 12`2" x 10`6"     |
| aundry           | Second   | 7`9" x 5`9"    | Bedroom          | Basement | 14`6" x 10`0"     |
| xercise Room     | Basement | 10`7" x 8`10"  | Office           | Basement | 9`4" x 5`4"       |
| ame Room         | Basement | 23`1" x 10`10" | 2pc Bathroom     | Main     |                   |
| oc Bathroom      | Basement |                | 3pc Ensuite bath | Second   |                   |
| pc Ensuite bath  | Second   |                | 5pc Ensuite bath | Second   |                   |