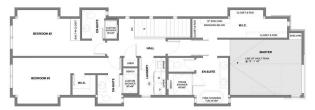

| loom             | Level    | Dimensions     | <u>Room</u>      | Level    | <u>Dimensions</u> |
|------------------|----------|----------------|------------------|----------|-------------------|
| iving Room       | Main     | 16`0" x 12`4"  | Kitchen          | Main     | 21`0" x 9`0"      |
| Pantry           | Main     | 7`7" x 2`9"    | Dining Room      | Main     | 15`0" x 10`1"     |
| edroom - Primary | Second   | 16`0" x 14`9"  | Walk-In Closet   | Second   | 19`10" x 5`10"    |
| edroom           | Second   | 14`2" x 9`5"   | Bedroom          | Second   | 12`2" x 10`6"     |
| aundry           | Second   | 7`9" x 5`9"    | Bedroom          | Basement | 14`6" x 10`0"     |
| xercise Room     | Basement | 10`7" x 8`10"  | Office           | Basement | 9`4" x 5`4"       |
| ame Room         | Basement | 23`1" x 10`10" | 2pc Bathroom     | Main     |                   |
| oc Bathroom      | Basement |                | 3pc Ensuite bath | Second   |                   |
| pc Ensuite bath  | Second   |                | 5pc Ensuite bath | Second   |                   |