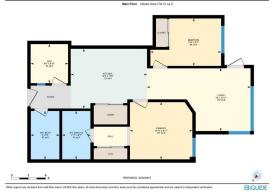

| 1LS®#:                                                                                                                                  | A2192182                                        | Area:                                                                             | Bridgeland/Riverside                                  |                                                                                                                                                            | 02/14/25   | List Price:                                                                                                                                    | \$375,000                                                                     |                                      |                                                                                       |                                              |
|-----------------------------------------------------------------------------------------------------------------------------------------|-------------------------------------------------|-----------------------------------------------------------------------------------|-------------------------------------------------------|------------------------------------------------------------------------------------------------------------------------------------------------------------|------------|------------------------------------------------------------------------------------------------------------------------------------------------|-------------------------------------------------------------------------------|--------------------------------------|---------------------------------------------------------------------------------------|----------------------------------------------|
| tatus:                                                                                                                                  | Active                                          | County:                                                                           | Calgary                                               | Date:<br>Change: <b>N</b>                                                                                                                                  | lone       | Associatio                                                                                                                                     | on: Fort McMurray                                                             |                                      |                                                                                       |                                              |
|                                                                                                                                         |                                                 |                                                                                   |                                                       | General Inform<br>Prop Type:<br>Sub Type:<br>City/Town:<br>Year Built:<br>Lot Informatio<br>Lot Sz Ar:<br>Lot Shape:<br>Access:<br>Lot Feat:<br>Park Feat: | <u>on</u>  | Residential<br>Apartment<br>Calgary<br>2016<br>Titled, Underground                                                                             | <u>Finished Floor Area</u><br>Abv Sqft:<br>Low Sqft:<br>Ttl Sqft:             | 734<br>734                           | DOM<br>8<br>Layout<br>Beds:<br>Baths:<br>Style:<br>Parking<br>Ttl Park:<br>Garage Sz: | 2 (2 )<br>2.0 (2 0)<br>Low-Rise(1-4)<br>1    |
|                                                                                                                                         |                                                 | ALTAL                                                                             |                                                       |                                                                                                                                                            |            | Utilities and Feature                                                                                                                          | 25                                                                            |                                      |                                                                                       |                                              |
| eating: Baseboard                                                                                                                       |                                                 |                                                                                   |                                                       |                                                                                                                                                            |            |                                                                                                                                                |                                                                               |                                      |                                                                                       |                                              |
| leating:                                                                                                                                |                                                 |                                                                                   | halt Shingle                                          |                                                                                                                                                            |            |                                                                                                                                                | ling,Wood Siding                                                              |                                      |                                                                                       |                                              |
| leating:<br>ewer:                                                                                                                       | Baseboard                                       |                                                                                   | -                                                     |                                                                                                                                                            |            | Vinyl Sid<br>Flooring:<br>Hardwoo<br>Water So                                                                                                  | ling,Wood Siding<br>od,Tile<br>urce:                                          |                                      |                                                                                       |                                              |
| leating:<br>ewer:<br>xt Feat:<br>itchen Ap<br>nt Feat:                                                                                  | Baseboard<br>Courtyard,                         | Private Entrand<br>Dishwash                                                       | -                                                     | wave Hood F                                                                                                                                                | an, Refrig | Vinyl Sie<br>Flooring:<br>Hardwoo<br>Water So<br>Fnd/Bsmi                                                                                      | ling,Wood Siding<br>od,Tile<br>urce:<br>::                                    |                                      |                                                                                       |                                              |
| Heating:<br>Sewer:<br>Ext Feat:<br>Kitchen Ap<br>nt Feat:                                                                               | Baseboard<br>Courtyard,                         | Private Entrand<br>Dishwash                                                       | ce<br>ner,Electric Stove,Micro                        | wave Hood F                                                                                                                                                | an, Refrig | Vinyl Sie<br>Flooring:<br>Hardwoo<br>Water So<br>Fnd/Bsmi                                                                                      | ling,Wood Siding<br>od,Tile<br>urce:<br>::                                    |                                      |                                                                                       |                                              |
| Roof:<br>Heating:<br>Sewer:<br>Ext Feat:<br>Kitchen Ap,<br>Int Feat:<br>Utilities:<br>Room<br>Living Roo<br>Den<br>Bedroom<br>3pc Ensui | Baseboard<br>Courtyard,<br>pl:                  | Private Entrand<br>Dishwash                                                       | ce<br>ner,Electric Stove,Micro<br>ings,Open Floorplan | wave Hood F<br>Dimensions<br>10`11" x 18`<br>6`10" x 6`6"<br>8`3" x 12`4"                                                                                  | 0"         | Vinyl Sie<br>Flooring:<br>Hardwoo<br>Water So<br>Fnd/Bsmi<br>erator,Washer/Dryer<br>Room Information<br><u>Room</u><br>Kitchen                 | ling,Wood Siding<br>od,Tile<br>urce:<br>                                      | <u>Level</u><br>Main<br>Main<br>Main | 10`                                                                                   | <u>tensions</u><br>5" x 13`3"<br>1" x 10`10" |
| Heating:<br>Sewer:<br>Ext Feat:<br>Kitchen Ap<br>Int Feat:<br>Utilities:<br>Room<br>Living Roo<br>Den<br>Bedroom                        | Baseboard<br>Courtyard,<br>pl:                  | Private Entrano<br>Dishwash<br>High Ceili<br><u>Level</u><br>Main<br>Main<br>Main | ce<br>ner,Electric Stove,Micro<br>ings,Open Floorplan | Dimensions<br>10`11" x 18`<br>6`10" x 6`6"                                                                                                                 | 0"         | Vinyl Sie<br>Flooring:<br>Hardwoo<br>Water So<br>Fnd/Bsmi<br>erator,Washer/Dryer<br>Room Information<br><u>Room</u><br>Kitchen<br>Bedroom      | ling,Wood Siding<br>od,Tile<br>urce:<br>::<br>-<br>-<br>-<br>-<br>-<br>-<br>- | Main<br>Main                         | 10`                                                                                   | 5" x 13`3"                                   |
| Heating:<br>Sewer:<br>Ext Feat:<br>Kitchen Ap<br>Int Feat:<br>Utilities:<br>Room<br>Living Roo<br>Den<br>Bedroom                        | Baseboard<br>Courtyard,<br>pl:<br>om<br>te bath | Private Entrano<br>Dishwash<br>High Ceili<br><u>Level</u><br>Main<br>Main<br>Main | ce<br>her,Electric Stove,Micro<br>ings,Open Floorplan | Dimensions<br>10`11" x 18`<br>6`10" x 6`6"                                                                                                                 | 0"         | Vinyl Sie<br>Flooring:<br>Hardwoo<br>Water So<br>Fnd/Bsmi<br>erator,Washer/Dryer<br>Room Information<br>Room<br>Kitchen<br>Bedroom<br>4pc Batl | ling,Wood Siding<br>od,Tile<br>urce:<br>::<br>-<br>-<br>-<br>-<br>-<br>-<br>- | Main<br>Main                         | 10`                                                                                   | 5" x 13`3"                                   |

×

Remarks

| Pub Rmks:                          | Welcome to this stylish 2 bedroom plus den, 2 bathroom condo in the vibrant community of Bridgeland, offering the perfect balance of urban convenience and modern living. This spacious unit is ideal for investors or first-time buyers, with one of the largest layouts in the building. Upon entering, you'll be greeted by sleek engineered hardwood floors and an open-concept design that flows seamlessly from the chic kitchen to the bright living area. The kitchen is functional and stylish, featuring stainless steel appliances, a gas range, quartz countertops, and ample cabinetry. Oversized windows flood the space with natural light, creating a welcoming and airy atmosphere, and the air conditioning ensures year-round comfort. The primary bedroom serves as a private retreat with its own 3 piece ensuite and generous closet space, while the second bedroom offers versatility for guests, roommates, or a home office. The additional den at the front of the unit provides the perfect space for a home office, creative area or extra storage space. Step outside onto the spacious balcony, perfect for relaxing or entertaining while enjoying the city vibe. This condo also boasts a second 4 piece bathroom, in-suite laundry, heated underground titled parking, an assigned storage unit, bike storage, and access to a fitness gym and communal courtyard. The location is unbeatable, just minutes from downtown Calgary and within walking distance to the trendy shops, cafes, and restaurants of Bridgeland. With quick access to Memorial Drive for easy commutes around the city, this condo offers everything you need for a modern lives the opportunity to make this exceptional home yours—book your private showing today! |
|------------------------------------|---------------------------------------------------------------------------------------------------------------------------------------------------------------------------------------------------------------------------------------------------------------------------------------------------------------------------------------------------------------------------------------------------------------------------------------------------------------------------------------------------------------------------------------------------------------------------------------------------------------------------------------------------------------------------------------------------------------------------------------------------------------------------------------------------------------------------------------------------------------------------------------------------------------------------------------------------------------------------------------------------------------------------------------------------------------------------------------------------------------------------------------------------------------------------------------------------------------------------------------------------------------------------------------------------------------------------------------------------------------------------------------------------------------------------------------------------------------------------------------------------------------------------------------------------------------------------------------------------------------------------------------------------------------------------------------------------------------------------------------------------------------------------------|
| Inclusions:<br>Property Listed By: | lifestyle. Don't miss the opportunity to make this exceptional nome yours—book your private snowing today!<br>N/A<br>Royal LePage Benchmark                                                                                                                                                                                                                                                                                                                                                                                                                                                                                                                                                                                                                                                                                                                                                                                                                                                                                                                                                                                                                                                                                                                                                                                                                                                                                                                                                                                                                                                                                                                                                                                                                                     |