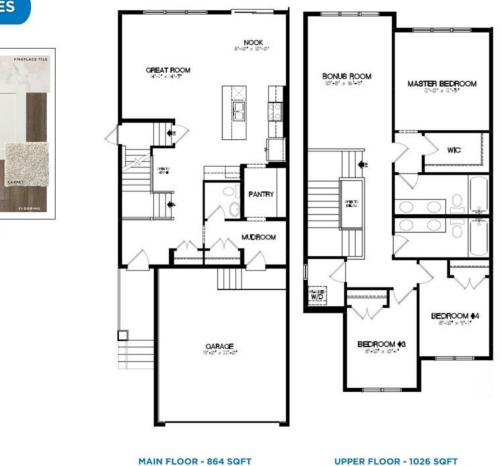

## 174 DAWSON WHARF Rise, Chestermere T1X 2X4

| MLS®#:<br>Status:                                                                              | A2192194<br>Active | Area:<br>County:                                                                                                                                                                                            | Dawson's Landing<br>Chestermere | Listing<br>Date:<br>Change:                                                                                                                        | 02/04/25<br>None                                                                                                             |                                                                                      | \$641,560<br>on: Fort McMurray                                                    |                                                                          |                                                                                        |                                                                                                            |
|------------------------------------------------------------------------------------------------|--------------------|-------------------------------------------------------------------------------------------------------------------------------------------------------------------------------------------------------------|---------------------------------|----------------------------------------------------------------------------------------------------------------------------------------------------|------------------------------------------------------------------------------------------------------------------------------|--------------------------------------------------------------------------------------|-----------------------------------------------------------------------------------|--------------------------------------------------------------------------|----------------------------------------------------------------------------------------|------------------------------------------------------------------------------------------------------------|
|                                                                                                |                    |                                                                                                                                                                                                             |                                 | General In<br>Prop Type:<br>Sub Type:<br>City/Town:<br>Year Built:<br>Lot Inform<br>Lot Sz Ar:<br>Lot Shape:<br>Access:<br>Lot Feat:<br>Park Feat: | ation                                                                                                                        |                                                                                      | Finished Floor Area<br>Abv Sqft:<br>Low Sqft:<br>Ttl Sqft:<br>ot,Level,Street Lig | 1,890<br>1,890<br>hting,Rectangular Lot<br>age Faces Front,On Stre       | DOM<br>61<br>Layout<br>Beds:<br>Baths:<br>Style:<br>Parking<br>Ttl Park:<br>Garage Sz: | 3 (3 )<br>2.5 (2 1)<br>2 Storey,Attached-<br>Side by Side<br>4<br>2                                        |
|                                                                                                |                    |                                                                                                                                                                                                             |                                 |                                                                                                                                                    |                                                                                                                              | Utilities and Feature                                                                | 2S                                                                                |                                                                          |                                                                                        |                                                                                                            |
| Roof:<br>Heating:<br>Sewer:<br>Ext Feat:                                                       | Forced Air         | Asphalt Shingle<br>Forced Air<br>Lighting,Rain Gutters                                                                                                                                                      |                                 |                                                                                                                                                    | Construction:<br>Vinyl Siding,Wood Frame<br>Flooring:<br>Carpet,Tile,Vinyl Plank<br>Water Source:<br>Fnd/Bsmt:<br>Budy Barts |                                                                                      |                                                                                   |                                                                          |                                                                                        |                                                                                                            |
| Kitchen Ap<br>Int Feat:<br>Utilities:                                                          | pl:                | Poured Concrete<br>Dishwasher,Garage Control(s),Range Hood,Refrigerator,Stove(s)<br>High Ceilings,Kitchen Island,No Animal Home,No Smoking Home,Open Floorplan,Pantry,Walk-In Closet(s)<br>Room Information |                                 |                                                                                                                                                    |                                                                                                                              |                                                                                      |                                                                                   |                                                                          |                                                                                        |                                                                                                            |
| Room<br>Great Roo<br>Pantry<br>Mud Roon<br>Bedroom<br>Bedroom<br>4pc Bathr<br>Laundry<br>Foyer | n<br>- Primary     | Level<br>Main<br>Main<br>Upper<br>Upper<br>Upper<br>Upper<br>Main                                                                                                                                           |                                 | Dimension<br>14`2" x 1<br>7`2" x 6`3<br>6`9" x 6`3<br>12`0" x 1<br>8`10" x 1<br>5`0" x 12<br>6`1" x 4`8<br>6`9" x 6`6                              | 4`7"<br>3"<br>7"<br>2`5"<br>0`1"<br>`2"<br>8"                                                                                | Room<br>Breakfas<br>2pc Bath<br>Bonus R<br>Walk-In<br>Bedroon<br>4pc Ensi<br>Kitchen | st Nook<br>nroom<br>oom<br>Closet<br>1                                            | <u>Level</u><br>Main<br>Main<br>Upper<br>Upper<br>Upper<br>Upper<br>Main | 8`1<br>5`0<br>10`<br>8`2<br>8`1<br>5`0                                                 | nensions<br>.0" x 10`0"<br>9" x 5`0"<br>8" x 16`9"<br>!" x 5`0"<br>.0" x 9`11"<br>9" x 12`2"<br>0" x 11`0" |

| Legal/Tax/Financial |                                                                                                                                                                                                                                                                                                                                                                                                                                                                                                                                                                                                                                                                                                                                                                                                                                                                                                                                                                                                                                                                                                                                                                                                                                                                                                                                                                                                                                                                                        |  |  |  |  |  |  |
|---------------------|----------------------------------------------------------------------------------------------------------------------------------------------------------------------------------------------------------------------------------------------------------------------------------------------------------------------------------------------------------------------------------------------------------------------------------------------------------------------------------------------------------------------------------------------------------------------------------------------------------------------------------------------------------------------------------------------------------------------------------------------------------------------------------------------------------------------------------------------------------------------------------------------------------------------------------------------------------------------------------------------------------------------------------------------------------------------------------------------------------------------------------------------------------------------------------------------------------------------------------------------------------------------------------------------------------------------------------------------------------------------------------------------------------------------------------------------------------------------------------------|--|--|--|--|--|--|
| Title:              | Zoning:<br>R-3                                                                                                                                                                                                                                                                                                                                                                                                                                                                                                                                                                                                                                                                                                                                                                                                                                                                                                                                                                                                                                                                                                                                                                                                                                                                                                                                                                                                                                                                         |  |  |  |  |  |  |
| Fee Simple          |                                                                                                                                                                                                                                                                                                                                                                                                                                                                                                                                                                                                                                                                                                                                                                                                                                                                                                                                                                                                                                                                                                                                                                                                                                                                                                                                                                                                                                                                                        |  |  |  |  |  |  |
| Legal Desc:         | 2311449                                                                                                                                                                                                                                                                                                                                                                                                                                                                                                                                                                                                                                                                                                                                                                                                                                                                                                                                                                                                                                                                                                                                                                                                                                                                                                                                                                                                                                                                                |  |  |  |  |  |  |
|                     | Remarks                                                                                                                                                                                                                                                                                                                                                                                                                                                                                                                                                                                                                                                                                                                                                                                                                                                                                                                                                                                                                                                                                                                                                                                                                                                                                                                                                                                                                                                                                |  |  |  |  |  |  |
| Pub Rmks:           | Welcome to the Jasmine presented by Broadview Homes. This home has 1890 SqFt of living space with a beautiful open floor plan, walkthrough pantry, upper level bonus room and upper level laundry! This brand new home is built with luxurious finishes and comfort in mind. The gorgeous kitchen is finished with 42inch upper cabinets, soft closed cabinets doors & drawers, stainless steel appliances and a large centre island with barstool seating. The walkthrough pantry that connects the kitchen to the mudroom is designed with convenience in mind! The kitchen, dining nook and great room are an open floor plan with 9Ft ceilings and plenty of natural light which all compliment and emphasize the size of home. The main level is complete with a 2pc powder room. Upstairs holds 3 bedrooms, a bonus room and laundry. The spacious primary bedroom is paired with a 4pc ensuite bathroom and a walk-in closet. Bedrooms 2 & 3 are both a great size; these share the main 4pc bath. The upper level bonus room is a treat for evening seating with the family. The laundry is conveniently located upstairs near all the bedrooms too. Downstairs, the basement has a separate side entry, 9 Ft ceilings, and plumbing rough-ins so the space is ready to grow with your family's needs! This home is outfitted with a 200 AMP panel, double attached front garage & a large driveway! Hurry and book a showing at your brand new home built by Broadview today! |  |  |  |  |  |  |
| Inclusions:         | outfitted with a 200 AMP panel, double attached front garage & a large driveway! Hurry and book a showing at your brand new home built by Broadview today! N/A                                                                                                                                                                                                                                                                                                                                                                                                                                                                                                                                                                                                                                                                                                                                                                                                                                                                                                                                                                                                                                                                                                                                                                                                                                                                                                                         |  |  |  |  |  |  |