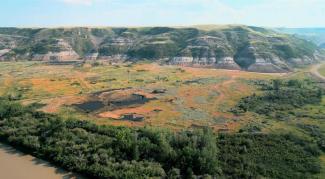

Proud to present Monarch Resort Development ("the Property"), a 640-acre site spanning two counties with stunning views and waterfront access to the Red Deer River. This rare offering provides a unique investment opportunity, perfect for recreational, hospitality, or residential development. Located just outside Drumheller, Alberta, and 2 hours from Calgary, the property lies in a thriving tourism hotspot, making it an ideal retreat for both local and out-of-town visitors. The site sits in Alberta's Canadian Badlands, offering dramatic topography and immense redevelopment potential. Currently zoned for agriculture, the property is already being used for outdoor concerts and transient camping. The true value lies in its vast development opportunities, with limitless potential for various ventures. DYNAMIC REMOTE LANDSCAPE & EPIC VIEWS The property is a sanctuary of solitude, free from noise and light pollution, providing visitors with unspoiled soundscapes. The clear skies offer an excellent canvas for stargazing, with the Milky Way and constellations on vivid display. The northern horizon also offers a stunning view of the Northern Lights, creating a breathtaking and restorative atmosphere. ALBERTA TOURISM HOTSPOT Drumheller, known as the "Dinosaur Capital of the World," is a must-visit destination in Alberta. The area boasts the Royal Tyrrell Museum and captivating badlands scenery, offering outdoor activities like camping and hiking. Visitors can explore iconic rock formations like the Hoodoos. Drumheller is easily accessible, just a short drive from Calgary, making it an ideal tourism hub with rich history, outdoor adventures, and family-friendly attractions. UNLIMITED RECREATIONAL ACTIVITIES Drumheller offers a range of outdoor activities, blending nature with cultural events. Visitors can camp under the stars, attend summer concerts, hike scenic trails, and enjoy local performances. This dynamic destination provides year-round recreational opportunities for all types of visitors, VALUE ADD AND DEVELOPMENT POTENTIAL This property offers exceptional opportunities for transformation. It could become a premier destination for adventure, relaxation, or community living, with options such as seasonal or permanent campgrounds, a resort with modern amenities, or a sustainable tiny home community. The land is perfect for an upscale glamping retreat with geodomes, cabins, and land lease sites. Its serene setting is also ideal for a wellness or spiritual retreat, allowing visitors to disconnect from the modern world. For luxury development, envision a resort featuring plunge pools and outdoor hot tubs to offer an immersive, exclusive experience. HIGHWAY ACCESSIBLE The property is conveniently located with easy access via Highway 10 and Highway 570, connecting the area to major Alberta cities. It is approximately a 1.5-hour drive from Calgary, a 15-minute drive from Drumheller, and a 3-hour drive from Edmonton.