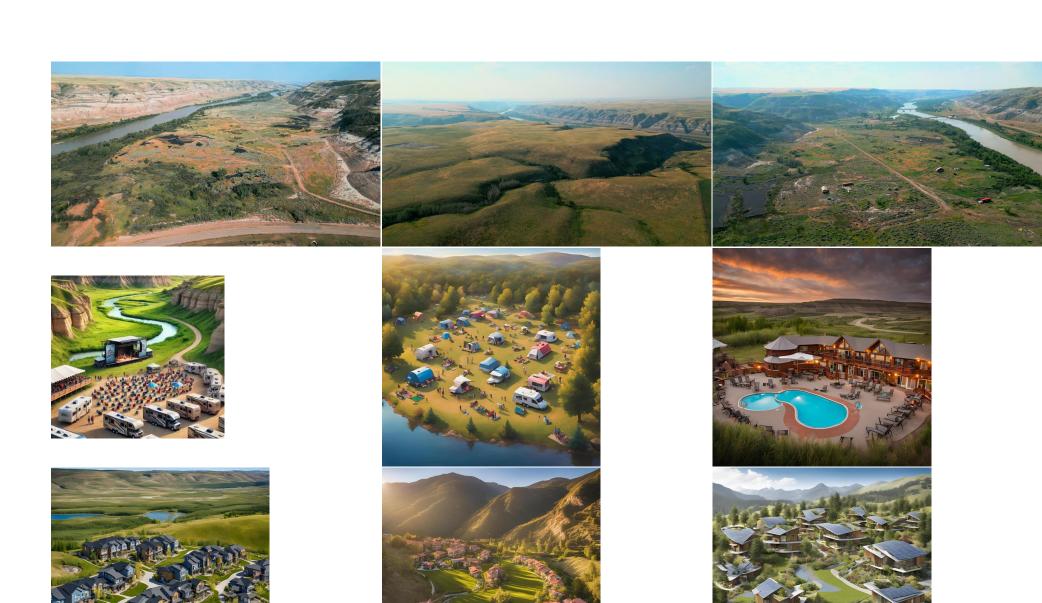

Proud to present Monarch Resort Development ("the Property"), a 640-acre site spanning two counties with stunning views and waterfront access to the Red Deer River. This rare offering provides a unique investment opportunity, perfect for recreational, hospitality, or residential development. Located just outside Drumheller, Alberta, and 2 hours from Calgary, the property lies in a thriving tourism hotspot, making it an ideal retreat for both local and out-of-town visitors. The site sits in Alberta's Canadian Badlands, offering dramatic topography and immense redevelopment potential. Currently zoned for agriculture, the property is already being used for outdoor concerts and transient camping. The true value lies in its vast development opportunities, with limitless potential for various ventures. DYNAMIC REMOTE LANDSCAPE & EPIC VIEWS The property is a sanctuary of solitude, free from noise and light pollution, providing visitors with unspoiled soundscapes. The clear skies offer an excellent canvas for stargazing, with the Milky Way and constellations on vivid display. The northern horizon also offers a stunning view of the Northern Lights, creating a breathtaking and restorative atmosphere. ALBERTA TOURISM HOTSPOT Drumheller, known as the "Dinosaur Capital of the World," is a must-visit destination in Alberta. The area boasts the Royal Tyrrell Museum and captivating badlands scenery, offering outdoor activities like camping and hiking. Visitors can explore iconic rock formations like the Hoodoos. Drumheller is easily accessible, just a short drive from Calgary, making it an ideal tourism hub with rich history, outdoor adventures, and family-friendly attractions. UNLIMITED RECREATIONAL ACTIVITIES Drumheller offers a range of outdoor activities, blending nature with cultural events. Visitors can camp under the stars, attend summer concerts, hike scenic trails, and enjoy local performances. This dynamic destination provides year-round recreational opportunities for all types of visitors, VALUE ADD AND DEVELOPMENT POTENTIAL This property offers exceptional opportunities for transformation. It could become a premier destination for adventure, relaxation, or community living, with options such as seasonal or permanent campgrounds, a resort with modern amenities, or a sustainable tiny home community. The land is perfect for an upscale glamping retreat with geodomes, cabins, and land lease sites. Its serene setting is also ideal for a wellness or spiritual retreat, allowing visitors to disconnect from the modern world. For luxury development, envision a resort featuring plunge pools and outdoor hot tubs to offer an immersive, exclusive experience. HIGHWAY ACCESSIBLE The property is conveniently located with easy access via Highway 10 and Highway 570, connecting the area to major Alberta cities. It is approximately a 1.5-hour drive from Calgary, a 15-minute drive from Drumheller, and a 3-hour drive from Edmonton.