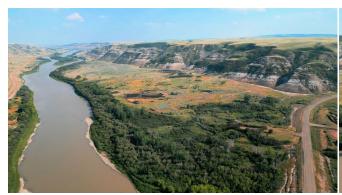

Proud to present Monarch Resort Development ("the Property"), a 640-acre site spanning two counties with stunning views and waterfront access to the Red Deer River. This rare offering provides a unique investment opportunity, perfect for recreational, hospitality, or residential development. Located just outside Drumheller, Alberta, and 2 hours from Calgary, the property lies in a thriving tourism hotspot, making it an ideal retreat for both local and out-of-town visitors. The site sits in Alberta's Canadian Badlands, offering dramatic topography and immense redevelopment potential. Currently zoned for agriculture, the property is already being used for outdoor concerts and transient camping. The true value lies in its vast development opportunities, with limitless potential for various ventures. DYNAMIC REMOTE LANDSCAPE & EPIC VIEWS The property is a sanctuary of solitude, free from noise and light pollution, providing visitors with unspoiled soundscapes. The clear skies offer an excellent canvas for stargazing, with the Milky Way and constellations on vivid display. The northern horizon also offers a stunning view of the Northern Lights, creating a breathtaking and restorative atmosphere. ALBERTA TOURISM HOTSPOT Drumheller, known as the "Dinosaur Capital of the World," is a must-visit destination in Alberta. The area boasts the Royal Tyrrell Museum and captivating badlands scenery, offering outdoor activities like camping and hiking. Visitors can explore iconic rock formations like the Hoodoos. Drumheller is easily accessible, just a short drive from Calgary, making it an ideal tourism hub with rich history, outdoor adventures, and family-friendly attractions. UNLIMITED RECREATIONAL ACTIVITIES Drumheller offers a range of outdoor activities, blending nature with cultural events. Visitors can camp under the stars, attend summer concerts, hike scenic trails, and enjoy local performances. This dynamic destination provides year-round recreational opportunities for all types of visitors, VALUE ADD AND DEVELOPMENT POTENTIAL This property offers exceptional opportunities for transformation. It could become a premier destination for adventure, relaxation, or community living, with options such as seasonal or permanent campgrounds, a resort with modern amenities, or a sustainable tiny home community. The land is perfect for an upscale glamping retreat with geodomes, cabins, and land lease sites. Its serene setting is also ideal for a wellness or spiritual retreat, allowing visitors to disconnect from the modern world. For luxury development, envision a resort featuring plunge pools and outdoor hot tubs to offer an immersive, exclusive experience. HIGHWAY ACCESSIBLE The property is conveniently located with easy access via Highway 10 and Highway 570, connecting the area to major Alberta cities. It is approximately a 1.5-hour drive from Calgary, a 15-minute drive from Drumheller, and a 3-hour drive from Edmonton.