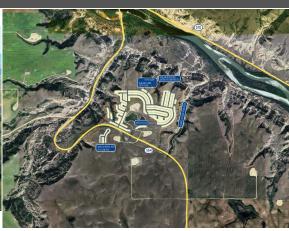

Proud to present Monarch Resort Development ("the Property"), a 640-acre site spanning two counties with stunning views and waterfront access to the Red Deer River. This rare offering provides a unique investment opportunity, perfect for recreational, hospitality, or residential development. Located just outside Drumheller, Alberta, and 2 hours from Calgary, the property lies in a thriving tourism hotspot, making it an ideal retreat for both local and out-of-town visitors. The site sits in Alberta's Canadian Badlands, offering dramatic topography and immense redevelopment potential. Currently zoned for agriculture, the property is already being used for outdoor concerts and transient camping. The true value lies in its vast development opportunities, with limitless potential for various ventures. DYNAMIC REMOTE LANDSCAPE & EPIC VIEWS The property is a sanctuary of solitude, free from noise and light pollution, providing visitors with unspoiled soundscapes. The clear skies offer an excellent canvas for stargazing, with the Milky Way and constellations on vivid display. The northern horizon also offers a stunning view of the Northern Lights, creating a breathtaking and restorative atmosphere. ALBERTA TOURISM HOTSPOT Drumheller, known as the "Dinosaur Capital of the World," is a must-visit destination in Alberta. The area boasts the Royal Tyrrell Museum and captivating badlands scenery, offering outdoor activities like camping and hiking. Visitors can explore iconic rock formations like the Hoodoos. Drumheller is easily accessible, just a short drive from Calgary, making it an ideal tourism hub with rich history, outdoor adventures, and family-friendly attractions. UNLIMITED RECREATIONAL ACTIVITIES Drumheller offers a range of outdoor activities, blending nature with cultural events. Visitors can camp under the stars, attend summer concerts, hike scenic trails, and enjoy local performances. This dynamic destination provides year-round recreational opportunities for all types of visitors, VALUE ADD AND DEVELOPMENT POTENTIAL This property offers exceptional opportunities for transformation. It could become a premier destination for adventure, relaxation, or community living, with options such as seasonal or permanent campgrounds, a resort with modern amenities, or a sustainable tiny home community. The land is perfect for an upscale glamping retreat with geodomes, cabins, and land lease sites. Its serene setting is also ideal for a wellness or spiritual retreat, allowing visitors to disconnect from the modern world. For luxury development, envision a resort featuring plunge pools and outdoor hot tubs to offer an immersive, exclusive experience. HIGHWAY ACCESSIBLE The property is conveniently located with easy access via Highway 10 and Highway 570, connecting the area to major Alberta cities. It is approximately a 1.5-hour drive from Calgary, a 15-minute drive from Drumheller, and a 3-hour drive from Edmonton.