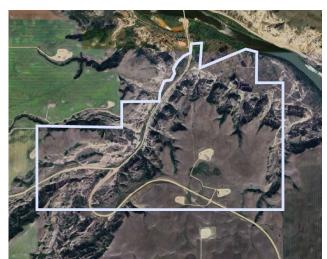

Proud to present Monarch Resort Development ("the Property"), a 640-acre site spanning two counties with stunning views and waterfront access to the Red Deer River. This rare offering provides a unique investment opportunity, perfect for recreational, hospitality, or residential development. Located just outside Drumheller, Alberta, and 2 hours from Calgary, the property lies in a thriving tourism hotspot, making it an ideal retreat for both local and out-of-town visitors. The site sits in Alberta's Canadian Badlands, offering dramatic topography and immense redevelopment potential. Currently zoned for agriculture, the property is already being used for outdoor concerts and transient camping. The true value lies in its vast development opportunities, with limitless potential for various ventures. DYNAMIC REMOTE LANDSCAPE & EPIC VIEWS The property is a sanctuary of solitude, free from noise and light pollution, providing visitors with unspoiled soundscapes. The clear skies offer an excellent canvas for stargazing, with the Milky Way and constellations on vivid display. The northern horizon also offers a stunning view of the Northern Lights, creating a breathtaking and restorative atmosphere. ALBERTA TOURISM HOTSPOT Drumheller, known as the "Dinosaur Capital of the World," is a must-visit destination in Alberta. The area boasts the Royal Tyrrell Museum and captivating badlands scenery, offering outdoor activities like camping and hiking. Visitors can explore iconic rock formations like the Hoodoos. Drumheller is easily accessible, just a short drive from Calgary, making it an ideal tourism hub with rich history, outdoor adventures, and family-friendly attractions. UNLIMITED RECREATIONAL ACTIVITIES Drumheller offers a range of outdoor activities, blending nature with cultural events. Visitors can camp under the stars, attend summer concerts, hike scenic trails, and enjoy local performances. This dynamic destination provides year-round recreational opportunities for all types of visitors, VALUE ADD AND DEVELOPMENT POTENTIAL This property offers exceptional opportunities for transformation. It could become a premier destination for adventure, relaxation, or community living, with options such as seasonal or permanent campgrounds, a resort with modern amenities, or a sustainable tiny home community. The land is perfect for an upscale glamping retreat with geodomes, cabins, and land lease sites. Its serene setting is also ideal for a wellness or spiritual retreat, allowing visitors to disconnect from the modern world. For luxury development, envision a resort featuring plunge pools and outdoor hot tubs to offer an immersive, exclusive experience. HIGHWAY ACCESSIBLE The property is conveniently located with easy access via Highway 10 and Highway 570, connecting the area to major Alberta cities. It is approximately a 1.5-hour drive from Calgary, a 15-minute drive from Drumheller, and a 3-hour drive from Edmonton.