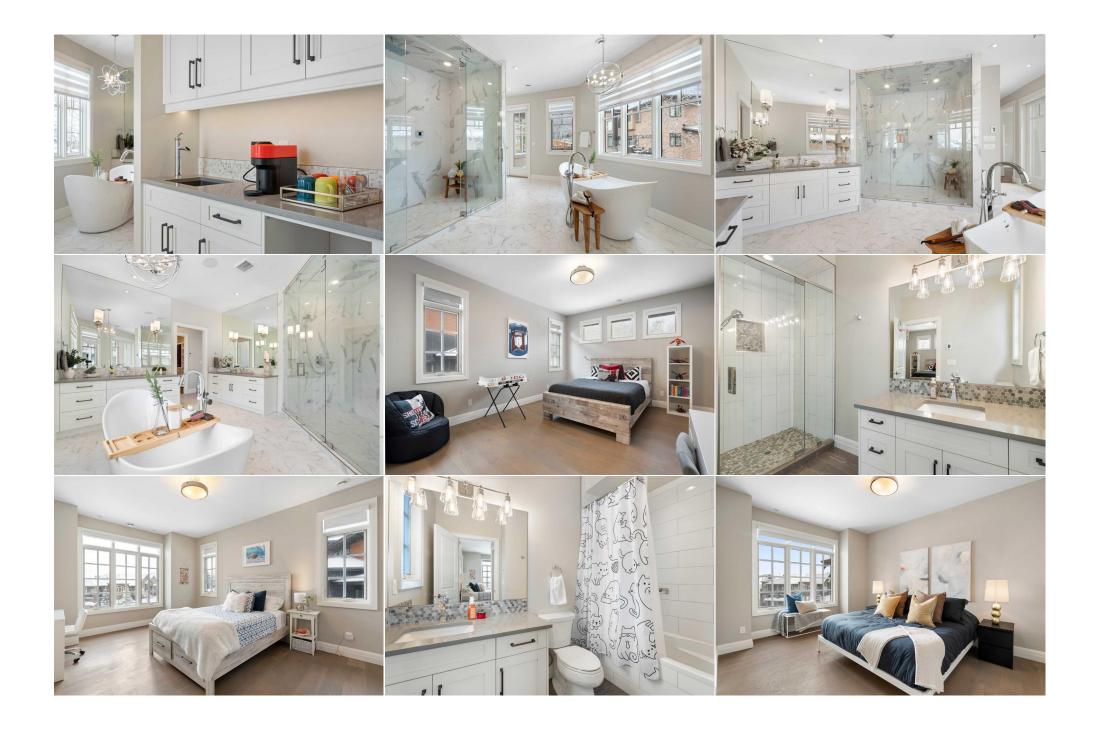

| 3pc Ensuite bath     | Second                                                                                                                                                                                                                                                                                                                | 8`10" x 6`5"                                                                                                                                                                                                                                                                                                                                                                                                                                                                                                                                                       | 4pc Ensuite bath                                                                                                                                                                                                                                                                                                                                                                                                                                                                                                                           | Second                                                                                                                                                                                                                                                                                                                                                                                                                                            | 9`0" x 6`6"                                                                                                                                                                                                                                                                                                                                                                                                                                                                                                                                                                                                                                                                                                          |
|----------------------|-----------------------------------------------------------------------------------------------------------------------------------------------------------------------------------------------------------------------------------------------------------------------------------------------------------------------|--------------------------------------------------------------------------------------------------------------------------------------------------------------------------------------------------------------------------------------------------------------------------------------------------------------------------------------------------------------------------------------------------------------------------------------------------------------------------------------------------------------------------------------------------------------------|--------------------------------------------------------------------------------------------------------------------------------------------------------------------------------------------------------------------------------------------------------------------------------------------------------------------------------------------------------------------------------------------------------------------------------------------------------------------------------------------------------------------------------------------|---------------------------------------------------------------------------------------------------------------------------------------------------------------------------------------------------------------------------------------------------------------------------------------------------------------------------------------------------------------------------------------------------------------------------------------------------|----------------------------------------------------------------------------------------------------------------------------------------------------------------------------------------------------------------------------------------------------------------------------------------------------------------------------------------------------------------------------------------------------------------------------------------------------------------------------------------------------------------------------------------------------------------------------------------------------------------------------------------------------------------------------------------------------------------------|
| 5pc Ensuite bath     | Second                                                                                                                                                                                                                                                                                                                | 15`5" x 19`7"                                                                                                                                                                                                                                                                                                                                                                                                                                                                                                                                                      | Bedroom                                                                                                                                                                                                                                                                                                                                                                                                                                                                                                                                    | Second                                                                                                                                                                                                                                                                                                                                                                                                                                            | 19`7" x 15`4"                                                                                                                                                                                                                                                                                                                                                                                                                                                                                                                                                                                                                                                                                                        |
| Bedroom              | Second                                                                                                                                                                                                                                                                                                                | 11`11" x 14`10"                                                                                                                                                                                                                                                                                                                                                                                                                                                                                                                                                    | Bedroom                                                                                                                                                                                                                                                                                                                                                                                                                                                                                                                                    | Second                                                                                                                                                                                                                                                                                                                                                                                                                                            | 12`0" x 16`4"                                                                                                                                                                                                                                                                                                                                                                                                                                                                                                                                                                                                                                                                                                        |
| Den                  | Second                                                                                                                                                                                                                                                                                                                | 11`6" x 12`5"                                                                                                                                                                                                                                                                                                                                                                                                                                                                                                                                                      | Family Room                                                                                                                                                                                                                                                                                                                                                                                                                                                                                                                                | Second                                                                                                                                                                                                                                                                                                                                                                                                                                            | 26`10" x 20`7"                                                                                                                                                                                                                                                                                                                                                                                                                                                                                                                                                                                                                                                                                                       |
| Laundry              | Second                                                                                                                                                                                                                                                                                                                | 8`2" x 13`10"                                                                                                                                                                                                                                                                                                                                                                                                                                                                                                                                                      | Bedroom - Primary                                                                                                                                                                                                                                                                                                                                                                                                                                                                                                                          | Second                                                                                                                                                                                                                                                                                                                                                                                                                                            | 14`9" x 17`3"                                                                                                                                                                                                                                                                                                                                                                                                                                                                                                                                                                                                                                                                                                        |
| Walk-In Closet       | Second                                                                                                                                                                                                                                                                                                                | 9`0" x 9`6"                                                                                                                                                                                                                                                                                                                                                                                                                                                                                                                                                        | 2pc Bathroom                                                                                                                                                                                                                                                                                                                                                                                                                                                                                                                               | Basement                                                                                                                                                                                                                                                                                                                                                                                                                                          | 4`11" x 5`4"                                                                                                                                                                                                                                                                                                                                                                                                                                                                                                                                                                                                                                                                                                         |
| 4pc Ensuite bath     | Basement                                                                                                                                                                                                                                                                                                              | 9`8" x 5`7"                                                                                                                                                                                                                                                                                                                                                                                                                                                                                                                                                        | Other                                                                                                                                                                                                                                                                                                                                                                                                                                                                                                                                      | Basement                                                                                                                                                                                                                                                                                                                                                                                                                                          | 13`1" x 8`10"                                                                                                                                                                                                                                                                                                                                                                                                                                                                                                                                                                                                                                                                                                        |
| Bedroom              | Basement                                                                                                                                                                                                                                                                                                              | 16`1" x 15`1"                                                                                                                                                                                                                                                                                                                                                                                                                                                                                                                                                      | Game Room                                                                                                                                                                                                                                                                                                                                                                                                                                                                                                                                  | Basement                                                                                                                                                                                                                                                                                                                                                                                                                                          | 43`5" x 31`10"                                                                                                                                                                                                                                                                                                                                                                                                                                                                                                                                                                                                                                                                                                       |
| Storage              | Basement                                                                                                                                                                                                                                                                                                              | 11`9" x 23`7"                                                                                                                                                                                                                                                                                                                                                                                                                                                                                                                                                      | Media Room                                                                                                                                                                                                                                                                                                                                                                                                                                                                                                                                 | Basement                                                                                                                                                                                                                                                                                                                                                                                                                                          | 21`9" x 14`3"                                                                                                                                                                                                                                                                                                                                                                                                                                                                                                                                                                                                                                                                                                        |
| Furnace/Utility Room | Basement                                                                                                                                                                                                                                                                                                              | 11`6" x 10`3"                                                                                                                                                                                                                                                                                                                                                                                                                                                                                                                                                      | Walk-In Closet                                                                                                                                                                                                                                                                                                                                                                                                                                                                                                                             | Basement                                                                                                                                                                                                                                                                                                                                                                                                                                          | 10`8" x 5`6"                                                                                                                                                                                                                                                                                                                                                                                                                                                                                                                                                                                                                                                                                                         |
| Flex Space           | Second                                                                                                                                                                                                                                                                                                                | 11`10" x 11`11"                                                                                                                                                                                                                                                                                                                                                                                                                                                                                                                                                    | Walk-In Closet                                                                                                                                                                                                                                                                                                                                                                                                                                                                                                                             | Second                                                                                                                                                                                                                                                                                                                                                                                                                                            | 8`6" x 9`0"                                                                                                                                                                                                                                                                                                                                                                                                                                                                                                                                                                                                                                                                                                          |
| 3pc Ensuite bath     | Main                                                                                                                                                                                                                                                                                                                  | 4`10" x 7`1"                                                                                                                                                                                                                                                                                                                                                                                                                                                                                                                                                       |                                                                                                                                                                                                                                                                                                                                                                                                                                                                                                                                            |                                                                                                                                                                                                                                                                                                                                                                                                                                                   |                                                                                                                                                                                                                                                                                                                                                                                                                                                                                                                                                                                                                                                                                                                      |
|                      |                                                                                                                                                                                                                                                                                                                       |                                                                                                                                                                                                                                                                                                                                                                                                                                                                                                                                                                    | Legal/Tax/Financial                                                                                                                                                                                                                                                                                                                                                                                                                                                                                                                        |                                                                                                                                                                                                                                                                                                                                                                                                                                                   |                                                                                                                                                                                                                                                                                                                                                                                                                                                                                                                                                                                                                                                                                                                      |
| Title:               |                                                                                                                                                                                                                                                                                                                       | Zoning:                                                                                                                                                                                                                                                                                                                                                                                                                                                                                                                                                            |                                                                                                                                                                                                                                                                                                                                                                                                                                                                                                                                            |                                                                                                                                                                                                                                                                                                                                                                                                                                                   |                                                                                                                                                                                                                                                                                                                                                                                                                                                                                                                                                                                                                                                                                                                      |
| Fee Simple           |                                                                                                                                                                                                                                                                                                                       | R-G                                                                                                                                                                                                                                                                                                                                                                                                                                                                                                                                                                |                                                                                                                                                                                                                                                                                                                                                                                                                                                                                                                                            |                                                                                                                                                                                                                                                                                                                                                                                                                                                   |                                                                                                                                                                                                                                                                                                                                                                                                                                                                                                                                                                                                                                                                                                                      |
| Legal Desc:          | 0715416                                                                                                                                                                                                                                                                                                               |                                                                                                                                                                                                                                                                                                                                                                                                                                                                                                                                                                    |                                                                                                                                                                                                                                                                                                                                                                                                                                                                                                                                            |                                                                                                                                                                                                                                                                                                                                                                                                                                                   |                                                                                                                                                                                                                                                                                                                                                                                                                                                                                                                                                                                                                                                                                                                      |
|                      |                                                                                                                                                                                                                                                                                                                       |                                                                                                                                                                                                                                                                                                                                                                                                                                                                                                                                                                    | Remarks                                                                                                                                                                                                                                                                                                                                                                                                                                                                                                                                    |                                                                                                                                                                                                                                                                                                                                                                                                                                                   |                                                                                                                                                                                                                                                                                                                                                                                                                                                                                                                                                                                                                                                                                                                      |
| Pub Rmks:            | masterpiece showcas you walk through the plan flows effortlessly with custom built-ins cooktop with a griddle second Asko dishwase dinner parties or just two walk-in closets, a additional bedrooms, Paykel drawer dishwase entertainment, offeries suite with its own bat with direct access to summer BBQs or quie | es unparalleled craftsmanship, high front door, you are greeted with so y, featuring a warm and inviting livitor organization and productivity. The work of convection and steam oven, her lead to dining room with built in casual mornings too. Two separates are personal coffee bar, and a spa-like each with its own ensuite and walk asher and 1/2 bath, with tons of rooning a media room with a two-sided fith. For car lovers, two separate garathe mudroom for convenience. Outset evenings under the stars. Located Centre, scenic walking paths, and q | n-end finishes, and a layout design paring ceilings and stunning architong room with a gas fireplace, a for the chef's dream kitchen is equipp Asko dishwasher, and gorgeous less that it is equipped to the the famble staircases lead to the upper level ensuite with a steam shower, soal in closet, provide comfort and prim to gather around the fireplace a replace, a sprawling games area, ages are designed to accommodate ide, the backyard is a low-mainter on a peaceful cul-de-sac, this hon uick commuting options. Thoughtf | ed for both comfortable living ectural details set the tone formal dining area with a builted with a full-size Sub-Zero eathered granite countertopilly room and breakfast nook I, where the primary suite is king tub, heated floors, and vacy. An XL bonus room with dunwind with family. The family afters room, and another elifts, equipped with side with a spacious promotes of the offers easy access to top fully designed with elegance | sac in Elveden Estates. This custom-built ag and grand entertaining. From the moment for what's to come. The open-concept floor in buffet hutch, and a private home office fridge and freezer, a 6-burner Wolf gas s. A walk-through butler's pantry with a / flex space is perfect for entertaining elegant a private sanctuary featuring a flex room, direct access to the laundry room. Three h a full wet bar, Sub-Zero bar fridge, Fisher & fully finished lower level is designed for custom wet bar, as well as a private guest ind openers, ample storage, and high ceilings, patio, and built-in gas line, perfect for private schools, upscale shopping, the and everyday functionality in mind, this is a |
| Last Maria           |                                                                                                                                                                                                                                                                                                                       | wn in one of Calgary's most sought-                                                                                                                                                                                                                                                                                                                                                                                                                                                                                                                                | after communities—don't miss the                                                                                                                                                                                                                                                                                                                                                                                                                                                                                                           | e chance to experience it in p                                                                                                                                                                                                                                                                                                                                                                                                                    | person!                                                                                                                                                                                                                                                                                                                                                                                                                                                                                                                                                                                                                                                                                                              |
| Inclusions:          | See full list in supple                                                                                                                                                                                                                                                                                               | ments                                                                                                                                                                                                                                                                                                                                                                                                                                                                                                                                                              |                                                                                                                                                                                                                                                                                                                                                                                                                                                                                                                                            |                                                                                                                                                                                                                                                                                                                                                                                                                                                   |                                                                                                                                                                                                                                                                                                                                                                                                                                                                                                                                                                                                                                                                                                                      |