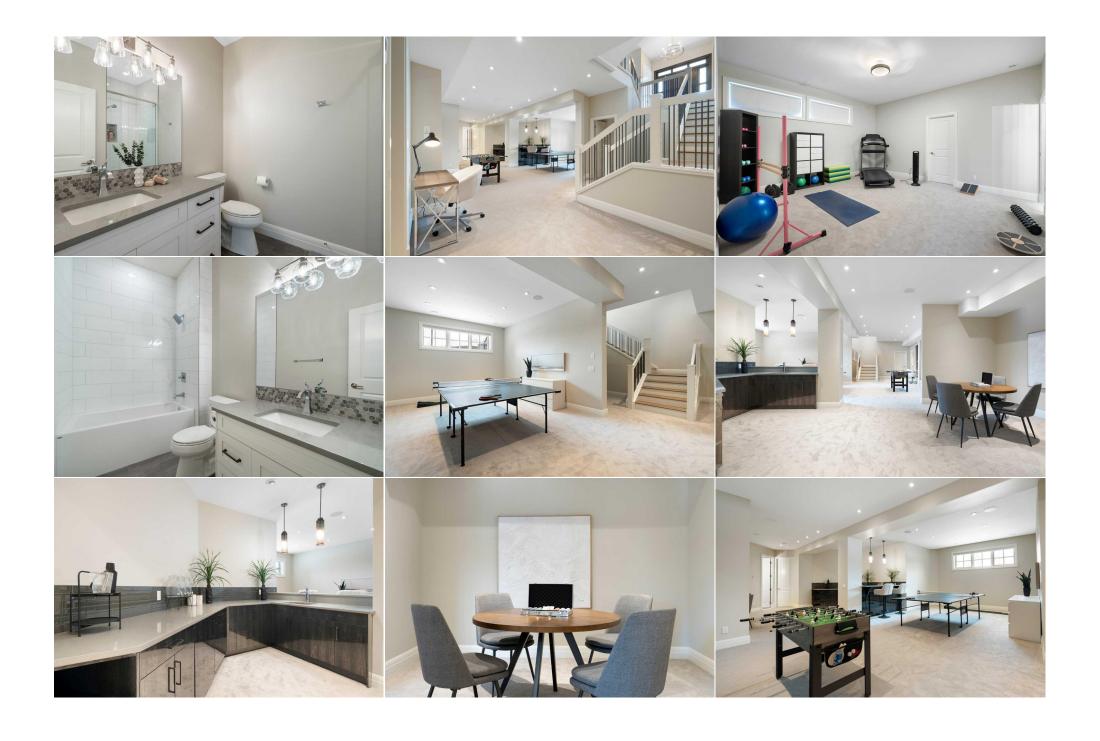

| 3pc Ensuite bath     | Second                                                                                                                                                                                                                                                                                                                | 8`10" x 6`5"                                                                                                                                                                                                                                                                                                                                                                                                                                                                                                                                                       | 4pc Ensuite bath                                                                                                                                                                                                                                                                                                                                                                                                                                                                                                                           | Second                                                                                                                                                                                                                                                                                                                                                                                                                                            | 9`0" x 6`6"                                                                                                                                                                                                                                                                                                                                                                                                                                                                                                                                                                                                                                                                                                          |
|----------------------|-----------------------------------------------------------------------------------------------------------------------------------------------------------------------------------------------------------------------------------------------------------------------------------------------------------------------|--------------------------------------------------------------------------------------------------------------------------------------------------------------------------------------------------------------------------------------------------------------------------------------------------------------------------------------------------------------------------------------------------------------------------------------------------------------------------------------------------------------------------------------------------------------------|--------------------------------------------------------------------------------------------------------------------------------------------------------------------------------------------------------------------------------------------------------------------------------------------------------------------------------------------------------------------------------------------------------------------------------------------------------------------------------------------------------------------------------------------|---------------------------------------------------------------------------------------------------------------------------------------------------------------------------------------------------------------------------------------------------------------------------------------------------------------------------------------------------------------------------------------------------------------------------------------------------|----------------------------------------------------------------------------------------------------------------------------------------------------------------------------------------------------------------------------------------------------------------------------------------------------------------------------------------------------------------------------------------------------------------------------------------------------------------------------------------------------------------------------------------------------------------------------------------------------------------------------------------------------------------------------------------------------------------------|
| 5pc Ensuite bath     | Second                                                                                                                                                                                                                                                                                                                | 15`5" x 19`7"                                                                                                                                                                                                                                                                                                                                                                                                                                                                                                                                                      | Bedroom                                                                                                                                                                                                                                                                                                                                                                                                                                                                                                                                    | Second                                                                                                                                                                                                                                                                                                                                                                                                                                            | 19`7" x 15`4"                                                                                                                                                                                                                                                                                                                                                                                                                                                                                                                                                                                                                                                                                                        |
| Bedroom              | Second                                                                                                                                                                                                                                                                                                                | 11`11" x 14`10"                                                                                                                                                                                                                                                                                                                                                                                                                                                                                                                                                    | Bedroom                                                                                                                                                                                                                                                                                                                                                                                                                                                                                                                                    | Second                                                                                                                                                                                                                                                                                                                                                                                                                                            | 12`0" x 16`4"                                                                                                                                                                                                                                                                                                                                                                                                                                                                                                                                                                                                                                                                                                        |
| Den                  | Second                                                                                                                                                                                                                                                                                                                | 11`6" x 12`5"                                                                                                                                                                                                                                                                                                                                                                                                                                                                                                                                                      | Family Room                                                                                                                                                                                                                                                                                                                                                                                                                                                                                                                                | Second                                                                                                                                                                                                                                                                                                                                                                                                                                            | 26`10" x 20`7"                                                                                                                                                                                                                                                                                                                                                                                                                                                                                                                                                                                                                                                                                                       |
| Laundry              | Second                                                                                                                                                                                                                                                                                                                | 8`2" x 13`10"                                                                                                                                                                                                                                                                                                                                                                                                                                                                                                                                                      | Bedroom - Primary                                                                                                                                                                                                                                                                                                                                                                                                                                                                                                                          | Second                                                                                                                                                                                                                                                                                                                                                                                                                                            | 14`9" x 17`3"                                                                                                                                                                                                                                                                                                                                                                                                                                                                                                                                                                                                                                                                                                        |
| Walk-In Closet       | Second                                                                                                                                                                                                                                                                                                                | 9`0" x 9`6"                                                                                                                                                                                                                                                                                                                                                                                                                                                                                                                                                        | 2pc Bathroom                                                                                                                                                                                                                                                                                                                                                                                                                                                                                                                               | Basement                                                                                                                                                                                                                                                                                                                                                                                                                                          | 4`11" x 5`4"                                                                                                                                                                                                                                                                                                                                                                                                                                                                                                                                                                                                                                                                                                         |
| 4pc Ensuite bath     | Basement                                                                                                                                                                                                                                                                                                              | 9`8" x 5`7"                                                                                                                                                                                                                                                                                                                                                                                                                                                                                                                                                        | Other                                                                                                                                                                                                                                                                                                                                                                                                                                                                                                                                      | Basement                                                                                                                                                                                                                                                                                                                                                                                                                                          | 13`1" x 8`10"                                                                                                                                                                                                                                                                                                                                                                                                                                                                                                                                                                                                                                                                                                        |
| Bedroom              | Basement                                                                                                                                                                                                                                                                                                              | 16`1" x 15`1"                                                                                                                                                                                                                                                                                                                                                                                                                                                                                                                                                      | Game Room                                                                                                                                                                                                                                                                                                                                                                                                                                                                                                                                  | Basement                                                                                                                                                                                                                                                                                                                                                                                                                                          | 43`5" x 31`10"                                                                                                                                                                                                                                                                                                                                                                                                                                                                                                                                                                                                                                                                                                       |
| Storage              | Basement                                                                                                                                                                                                                                                                                                              | 11`9" x 23`7"                                                                                                                                                                                                                                                                                                                                                                                                                                                                                                                                                      | Media Room                                                                                                                                                                                                                                                                                                                                                                                                                                                                                                                                 | Basement                                                                                                                                                                                                                                                                                                                                                                                                                                          | 21`9" x 14`3"                                                                                                                                                                                                                                                                                                                                                                                                                                                                                                                                                                                                                                                                                                        |
| Furnace/Utility Room | Basement                                                                                                                                                                                                                                                                                                              | 11`6" x 10`3"                                                                                                                                                                                                                                                                                                                                                                                                                                                                                                                                                      | Walk-In Closet                                                                                                                                                                                                                                                                                                                                                                                                                                                                                                                             | Basement                                                                                                                                                                                                                                                                                                                                                                                                                                          | 10`8" x 5`6"                                                                                                                                                                                                                                                                                                                                                                                                                                                                                                                                                                                                                                                                                                         |
| Flex Space           | Second                                                                                                                                                                                                                                                                                                                | 11`10" x 11`11"                                                                                                                                                                                                                                                                                                                                                                                                                                                                                                                                                    | Walk-In Closet                                                                                                                                                                                                                                                                                                                                                                                                                                                                                                                             | Second                                                                                                                                                                                                                                                                                                                                                                                                                                            | 8`6" x 9`0"                                                                                                                                                                                                                                                                                                                                                                                                                                                                                                                                                                                                                                                                                                          |
| 3pc Ensuite bath     | Main                                                                                                                                                                                                                                                                                                                  | 4`10" x 7`1"                                                                                                                                                                                                                                                                                                                                                                                                                                                                                                                                                       |                                                                                                                                                                                                                                                                                                                                                                                                                                                                                                                                            |                                                                                                                                                                                                                                                                                                                                                                                                                                                   |                                                                                                                                                                                                                                                                                                                                                                                                                                                                                                                                                                                                                                                                                                                      |
|                      |                                                                                                                                                                                                                                                                                                                       |                                                                                                                                                                                                                                                                                                                                                                                                                                                                                                                                                                    | Legal/Tax/Financial                                                                                                                                                                                                                                                                                                                                                                                                                                                                                                                        |                                                                                                                                                                                                                                                                                                                                                                                                                                                   |                                                                                                                                                                                                                                                                                                                                                                                                                                                                                                                                                                                                                                                                                                                      |
| Title:               |                                                                                                                                                                                                                                                                                                                       | Zoning:                                                                                                                                                                                                                                                                                                                                                                                                                                                                                                                                                            |                                                                                                                                                                                                                                                                                                                                                                                                                                                                                                                                            |                                                                                                                                                                                                                                                                                                                                                                                                                                                   |                                                                                                                                                                                                                                                                                                                                                                                                                                                                                                                                                                                                                                                                                                                      |
| Fee Simple           |                                                                                                                                                                                                                                                                                                                       | R-G                                                                                                                                                                                                                                                                                                                                                                                                                                                                                                                                                                |                                                                                                                                                                                                                                                                                                                                                                                                                                                                                                                                            |                                                                                                                                                                                                                                                                                                                                                                                                                                                   |                                                                                                                                                                                                                                                                                                                                                                                                                                                                                                                                                                                                                                                                                                                      |
| Legal Desc:          | 0715416                                                                                                                                                                                                                                                                                                               |                                                                                                                                                                                                                                                                                                                                                                                                                                                                                                                                                                    |                                                                                                                                                                                                                                                                                                                                                                                                                                                                                                                                            |                                                                                                                                                                                                                                                                                                                                                                                                                                                   |                                                                                                                                                                                                                                                                                                                                                                                                                                                                                                                                                                                                                                                                                                                      |
|                      |                                                                                                                                                                                                                                                                                                                       |                                                                                                                                                                                                                                                                                                                                                                                                                                                                                                                                                                    | Remarks                                                                                                                                                                                                                                                                                                                                                                                                                                                                                                                                    |                                                                                                                                                                                                                                                                                                                                                                                                                                                   |                                                                                                                                                                                                                                                                                                                                                                                                                                                                                                                                                                                                                                                                                                                      |
| Pub Rmks:            | masterpiece showcas you walk through the plan flows effortlessly with custom built-ins cooktop with a griddle second Asko dishwase dinner parties or just two walk-in closets, a additional bedrooms, Paykel drawer dishwase entertainment, offeries suite with its own bat with direct access to summer BBQs or quie | es unparalleled craftsmanship, high front door, you are greeted with so y, featuring a warm and inviting livitor organization and productivity. The work of convection and steam oven, her lead to dining room with built in casual mornings too. Two separates are personal coffee bar, and a spa-like each with its own ensuite and walk asher and 1/2 bath, with tons of rooning a media room with a two-sided fith. For car lovers, two separate garathe mudroom for convenience. Outset evenings under the stars. Located Centre, scenic walking paths, and q | n-end finishes, and a layout design paring ceilings and stunning architong room with a gas fireplace, a for the chef's dream kitchen is equipp Asko dishwasher, and gorgeous less that it is equipped to the the famble staircases lead to the upper level ensuite with a steam shower, soal in closet, provide comfort and prim to gather around the fireplace a replace, a sprawling games area, ages are designed to accommodate ide, the backyard is a low-mainter on a peaceful cul-de-sac, this hon uick commuting options. Thoughtf | ed for both comfortable living ectural details set the tone formal dining area with a builted with a full-size Sub-Zero eathered granite countertopilly room and breakfast nook I, where the primary suite is king tub, heated floors, and vacy. An XL bonus room with dunwind with family. The family afters room, and another elifts, equipped with side with a spacious promotes of the offers easy access to top fully designed with elegance | sac in Elveden Estates. This custom-built ag and grand entertaining. From the moment for what's to come. The open-concept floor in buffet hutch, and a private home office fridge and freezer, a 6-burner Wolf gas s. A walk-through butler's pantry with a / flex space is perfect for entertaining elegant a private sanctuary featuring a flex room, direct access to the laundry room. Three h a full wet bar, Sub-Zero bar fridge, Fisher & fully finished lower level is designed for custom wet bar, as well as a private guest ind openers, ample storage, and high ceilings, patio, and built-in gas line, perfect for private schools, upscale shopping, the and everyday functionality in mind, this is a |
| Last Maria           |                                                                                                                                                                                                                                                                                                                       | wn in one of Calgary's most sought-                                                                                                                                                                                                                                                                                                                                                                                                                                                                                                                                | after communities—don't miss the                                                                                                                                                                                                                                                                                                                                                                                                                                                                                                           | e chance to experience it in p                                                                                                                                                                                                                                                                                                                                                                                                                    | person!                                                                                                                                                                                                                                                                                                                                                                                                                                                                                                                                                                                                                                                                                                              |
| Inclusions:          | See full list in supple                                                                                                                                                                                                                                                                                               | ments                                                                                                                                                                                                                                                                                                                                                                                                                                                                                                                                                              |                                                                                                                                                                                                                                                                                                                                                                                                                                                                                                                                            |                                                                                                                                                                                                                                                                                                                                                                                                                                                   |                                                                                                                                                                                                                                                                                                                                                                                                                                                                                                                                                                                                                                                                                                                      |