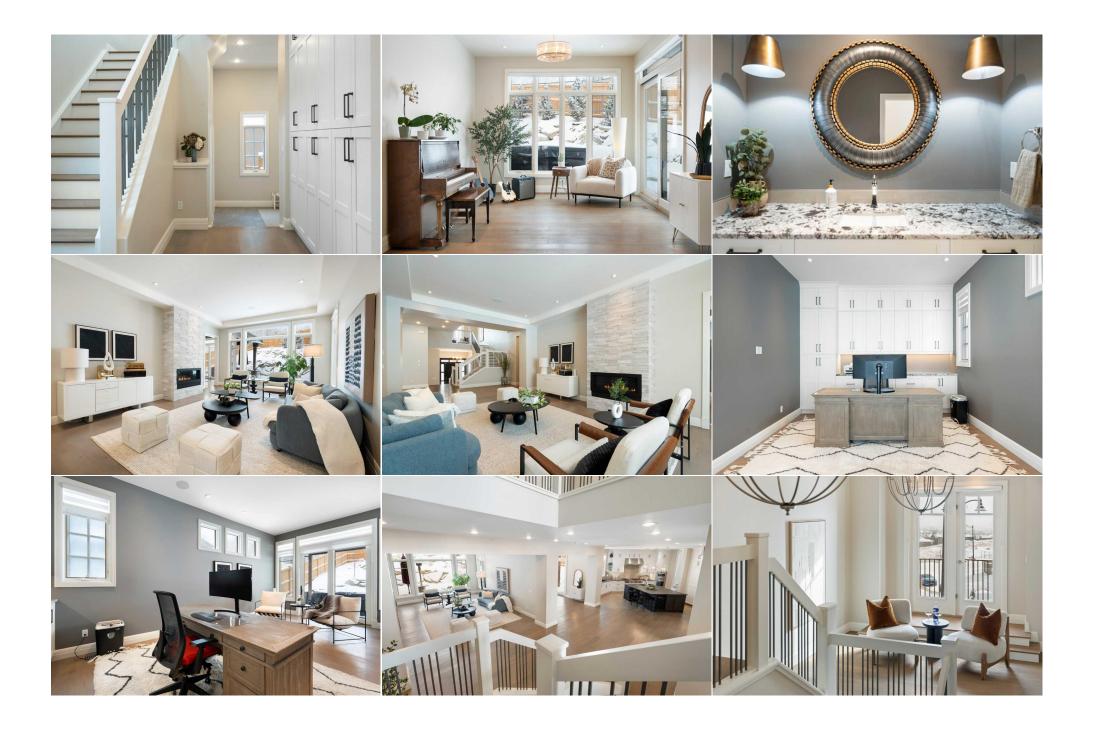

| 3pc Ensuite bath     | Second                                                                                                                                                                                                                                                                                                                | 8`10" x 6`5"                                                                                                                                                                                                                                                                                                                                                                                                                                                                                                                                                       | 4pc Ensuite bath                                                                                                                                                                                                                                                                                                                                                                                                                                                                                                                           | Second                                                                                                                                                                                                                                                                                                                                                                                                                                            | 9`0" x 6`6"                                                                                                                                                                                                                                                                                                                                                                                                                                                                                                                                                                                                                                                                                                          |
|----------------------|-----------------------------------------------------------------------------------------------------------------------------------------------------------------------------------------------------------------------------------------------------------------------------------------------------------------------|--------------------------------------------------------------------------------------------------------------------------------------------------------------------------------------------------------------------------------------------------------------------------------------------------------------------------------------------------------------------------------------------------------------------------------------------------------------------------------------------------------------------------------------------------------------------|--------------------------------------------------------------------------------------------------------------------------------------------------------------------------------------------------------------------------------------------------------------------------------------------------------------------------------------------------------------------------------------------------------------------------------------------------------------------------------------------------------------------------------------------|---------------------------------------------------------------------------------------------------------------------------------------------------------------------------------------------------------------------------------------------------------------------------------------------------------------------------------------------------------------------------------------------------------------------------------------------------|----------------------------------------------------------------------------------------------------------------------------------------------------------------------------------------------------------------------------------------------------------------------------------------------------------------------------------------------------------------------------------------------------------------------------------------------------------------------------------------------------------------------------------------------------------------------------------------------------------------------------------------------------------------------------------------------------------------------|
| 5pc Ensuite bath     | Second                                                                                                                                                                                                                                                                                                                | 15`5" x 19`7"                                                                                                                                                                                                                                                                                                                                                                                                                                                                                                                                                      | Bedroom                                                                                                                                                                                                                                                                                                                                                                                                                                                                                                                                    | Second                                                                                                                                                                                                                                                                                                                                                                                                                                            | 19`7" x 15`4"                                                                                                                                                                                                                                                                                                                                                                                                                                                                                                                                                                                                                                                                                                        |
| Bedroom              | Second                                                                                                                                                                                                                                                                                                                | 11`11" x 14`10"                                                                                                                                                                                                                                                                                                                                                                                                                                                                                                                                                    | Bedroom                                                                                                                                                                                                                                                                                                                                                                                                                                                                                                                                    | Second                                                                                                                                                                                                                                                                                                                                                                                                                                            | 12`0" x 16`4"                                                                                                                                                                                                                                                                                                                                                                                                                                                                                                                                                                                                                                                                                                        |
| Den                  | Second                                                                                                                                                                                                                                                                                                                | 11`6" x 12`5"                                                                                                                                                                                                                                                                                                                                                                                                                                                                                                                                                      | Family Room                                                                                                                                                                                                                                                                                                                                                                                                                                                                                                                                | Second                                                                                                                                                                                                                                                                                                                                                                                                                                            | 26`10" x 20`7"                                                                                                                                                                                                                                                                                                                                                                                                                                                                                                                                                                                                                                                                                                       |
| Laundry              | Second                                                                                                                                                                                                                                                                                                                | 8`2" x 13`10"                                                                                                                                                                                                                                                                                                                                                                                                                                                                                                                                                      | Bedroom - Primary                                                                                                                                                                                                                                                                                                                                                                                                                                                                                                                          | Second                                                                                                                                                                                                                                                                                                                                                                                                                                            | 14`9" x 17`3"                                                                                                                                                                                                                                                                                                                                                                                                                                                                                                                                                                                                                                                                                                        |
| Walk-In Closet       | Second                                                                                                                                                                                                                                                                                                                | 9`0" x 9`6"                                                                                                                                                                                                                                                                                                                                                                                                                                                                                                                                                        | 2pc Bathroom                                                                                                                                                                                                                                                                                                                                                                                                                                                                                                                               | Basement                                                                                                                                                                                                                                                                                                                                                                                                                                          | 4`11" x 5`4"                                                                                                                                                                                                                                                                                                                                                                                                                                                                                                                                                                                                                                                                                                         |
| 4pc Ensuite bath     | Basement                                                                                                                                                                                                                                                                                                              | 9`8" x 5`7"                                                                                                                                                                                                                                                                                                                                                                                                                                                                                                                                                        | Other                                                                                                                                                                                                                                                                                                                                                                                                                                                                                                                                      | Basement                                                                                                                                                                                                                                                                                                                                                                                                                                          | 13`1" x 8`10"                                                                                                                                                                                                                                                                                                                                                                                                                                                                                                                                                                                                                                                                                                        |
| Bedroom              | Basement                                                                                                                                                                                                                                                                                                              | 16`1" x 15`1"                                                                                                                                                                                                                                                                                                                                                                                                                                                                                                                                                      | Game Room                                                                                                                                                                                                                                                                                                                                                                                                                                                                                                                                  | Basement                                                                                                                                                                                                                                                                                                                                                                                                                                          | 43`5" x 31`10"                                                                                                                                                                                                                                                                                                                                                                                                                                                                                                                                                                                                                                                                                                       |
| Storage              | Basement                                                                                                                                                                                                                                                                                                              | 11`9" x 23`7"                                                                                                                                                                                                                                                                                                                                                                                                                                                                                                                                                      | Media Room                                                                                                                                                                                                                                                                                                                                                                                                                                                                                                                                 | Basement                                                                                                                                                                                                                                                                                                                                                                                                                                          | 21`9" x 14`3"                                                                                                                                                                                                                                                                                                                                                                                                                                                                                                                                                                                                                                                                                                        |
| Furnace/Utility Room | Basement                                                                                                                                                                                                                                                                                                              | 11`6" x 10`3"                                                                                                                                                                                                                                                                                                                                                                                                                                                                                                                                                      | Walk-In Closet                                                                                                                                                                                                                                                                                                                                                                                                                                                                                                                             | Basement                                                                                                                                                                                                                                                                                                                                                                                                                                          | 10`8" x 5`6"                                                                                                                                                                                                                                                                                                                                                                                                                                                                                                                                                                                                                                                                                                         |
| Flex Space           | Second                                                                                                                                                                                                                                                                                                                | 11`10" x 11`11"                                                                                                                                                                                                                                                                                                                                                                                                                                                                                                                                                    | Walk-In Closet                                                                                                                                                                                                                                                                                                                                                                                                                                                                                                                             | Second                                                                                                                                                                                                                                                                                                                                                                                                                                            | 8`6" x 9`0"                                                                                                                                                                                                                                                                                                                                                                                                                                                                                                                                                                                                                                                                                                          |
| 3pc Ensuite bath     | Main                                                                                                                                                                                                                                                                                                                  | 4`10" x 7`1"                                                                                                                                                                                                                                                                                                                                                                                                                                                                                                                                                       |                                                                                                                                                                                                                                                                                                                                                                                                                                                                                                                                            |                                                                                                                                                                                                                                                                                                                                                                                                                                                   |                                                                                                                                                                                                                                                                                                                                                                                                                                                                                                                                                                                                                                                                                                                      |
|                      |                                                                                                                                                                                                                                                                                                                       |                                                                                                                                                                                                                                                                                                                                                                                                                                                                                                                                                                    | Legal/Tax/Financial                                                                                                                                                                                                                                                                                                                                                                                                                                                                                                                        |                                                                                                                                                                                                                                                                                                                                                                                                                                                   |                                                                                                                                                                                                                                                                                                                                                                                                                                                                                                                                                                                                                                                                                                                      |
| Title:               |                                                                                                                                                                                                                                                                                                                       | Zoning:                                                                                                                                                                                                                                                                                                                                                                                                                                                                                                                                                            |                                                                                                                                                                                                                                                                                                                                                                                                                                                                                                                                            |                                                                                                                                                                                                                                                                                                                                                                                                                                                   |                                                                                                                                                                                                                                                                                                                                                                                                                                                                                                                                                                                                                                                                                                                      |
| Fee Simple           |                                                                                                                                                                                                                                                                                                                       | R-G                                                                                                                                                                                                                                                                                                                                                                                                                                                                                                                                                                |                                                                                                                                                                                                                                                                                                                                                                                                                                                                                                                                            |                                                                                                                                                                                                                                                                                                                                                                                                                                                   |                                                                                                                                                                                                                                                                                                                                                                                                                                                                                                                                                                                                                                                                                                                      |
| Legal Desc:          | 0715416                                                                                                                                                                                                                                                                                                               |                                                                                                                                                                                                                                                                                                                                                                                                                                                                                                                                                                    |                                                                                                                                                                                                                                                                                                                                                                                                                                                                                                                                            |                                                                                                                                                                                                                                                                                                                                                                                                                                                   |                                                                                                                                                                                                                                                                                                                                                                                                                                                                                                                                                                                                                                                                                                                      |
|                      |                                                                                                                                                                                                                                                                                                                       |                                                                                                                                                                                                                                                                                                                                                                                                                                                                                                                                                                    | Remarks                                                                                                                                                                                                                                                                                                                                                                                                                                                                                                                                    |                                                                                                                                                                                                                                                                                                                                                                                                                                                   |                                                                                                                                                                                                                                                                                                                                                                                                                                                                                                                                                                                                                                                                                                                      |
| Pub Rmks:            | masterpiece showcas you walk through the plan flows effortlessly with custom built-ins cooktop with a griddle second Asko dishwase dinner parties or just two walk-in closets, a additional bedrooms, Paykel drawer dishwase entertainment, offeries suite with its own bat with direct access to summer BBQs or quie | es unparalleled craftsmanship, high front door, you are greeted with so y, featuring a warm and inviting livitor organization and productivity. The work of convection and steam oven, her lead to dining room with built in casual mornings too. Two separates are personal coffee bar, and a spa-like each with its own ensuite and walk asher and 1/2 bath, with tons of rooning a media room with a two-sided fith. For car lovers, two separate garathe mudroom for convenience. Outset evenings under the stars. Located Centre, scenic walking paths, and q | n-end finishes, and a layout design paring ceilings and stunning architong room with a gas fireplace, a for the chef's dream kitchen is equipp Asko dishwasher, and gorgeous less that it is equipped to the the famble staircases lead to the upper level ensuite with a steam shower, soal in closet, provide comfort and prim to gather around the fireplace a replace, a sprawling games area, ages are designed to accommodate ide, the backyard is a low-mainter on a peaceful cul-de-sac, this hon uick commuting options. Thoughtf | ed for both comfortable living ectural details set the tone formal dining area with a builted with a full-size Sub-Zero eathered granite countertopilly room and breakfast nook I, where the primary suite is king tub, heated floors, and vacy. An XL bonus room with dunwind with family. The family afters room, and another elifts, equipped with side with a spacious promotes of the offers easy access to top fully designed with elegance | sac in Elveden Estates. This custom-built ag and grand entertaining. From the moment for what's to come. The open-concept floor in buffet hutch, and a private home office fridge and freezer, a 6-burner Wolf gas s. A walk-through butler's pantry with a / flex space is perfect for entertaining elegant a private sanctuary featuring a flex room, direct access to the laundry room. Three h a full wet bar, Sub-Zero bar fridge, Fisher & fully finished lower level is designed for custom wet bar, as well as a private guest ind openers, ample storage, and high ceilings, patio, and built-in gas line, perfect for private schools, upscale shopping, the and everyday functionality in mind, this is a |
| Last Maria           |                                                                                                                                                                                                                                                                                                                       | wn in one of Calgary's most sought-                                                                                                                                                                                                                                                                                                                                                                                                                                                                                                                                | after communities—don't miss the                                                                                                                                                                                                                                                                                                                                                                                                                                                                                                           | e chance to experience it in p                                                                                                                                                                                                                                                                                                                                                                                                                    | person!                                                                                                                                                                                                                                                                                                                                                                                                                                                                                                                                                                                                                                                                                                              |
| Inclusions:          | See full list in supple                                                                                                                                                                                                                                                                                               | ments                                                                                                                                                                                                                                                                                                                                                                                                                                                                                                                                                              |                                                                                                                                                                                                                                                                                                                                                                                                                                                                                                                                            |                                                                                                                                                                                                                                                                                                                                                                                                                                                   |                                                                                                                                                                                                                                                                                                                                                                                                                                                                                                                                                                                                                                                                                                                      |