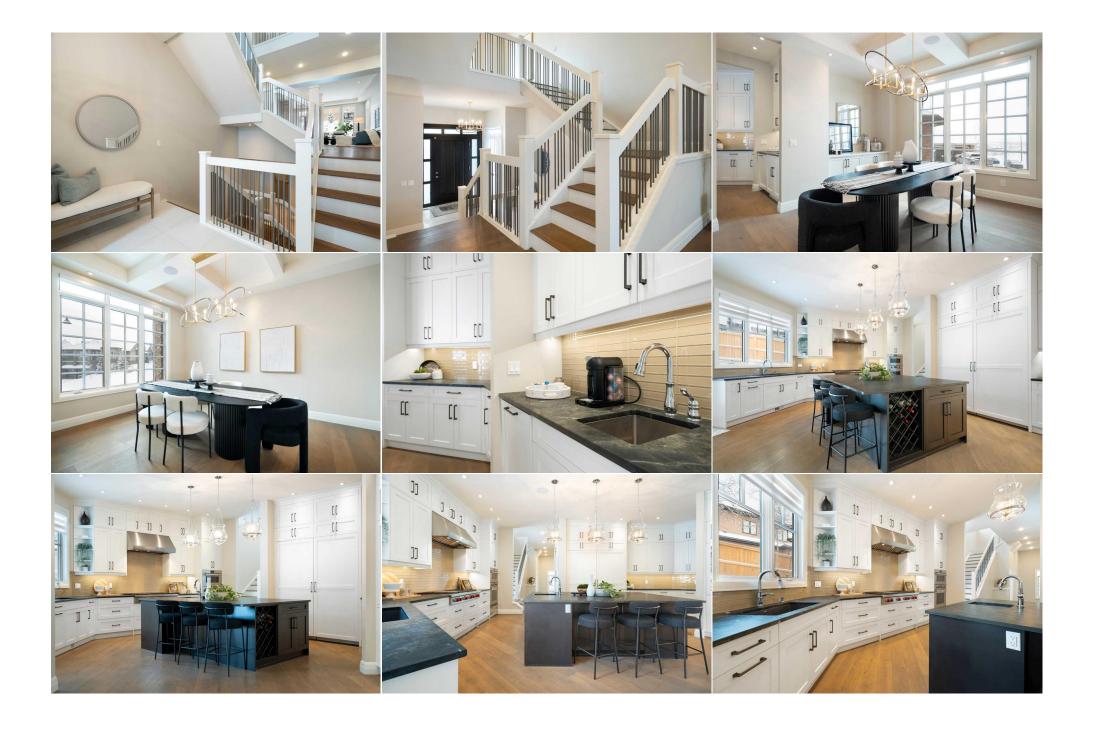

| 3pc Ensuite bath     | Second                                                                                                                                                                                                                                                                                                                | 8`10" x 6`5"                                                                                                                                                                                                                                                                                                                                                                                                                                                                                                                                                       | 4pc Ensuite bath                                                                                                                                                                                                                                                                                                                                                                                                                                                                                                                           | Second                                                                                                                                                                                                                                                                                                                                                                                                                                            | 9`0" x 6`6"                                                                                                                                                                                                                                                                                                                                                                                                                                                                                                                                                                                                                                                                                                          |
|----------------------|-----------------------------------------------------------------------------------------------------------------------------------------------------------------------------------------------------------------------------------------------------------------------------------------------------------------------|--------------------------------------------------------------------------------------------------------------------------------------------------------------------------------------------------------------------------------------------------------------------------------------------------------------------------------------------------------------------------------------------------------------------------------------------------------------------------------------------------------------------------------------------------------------------|--------------------------------------------------------------------------------------------------------------------------------------------------------------------------------------------------------------------------------------------------------------------------------------------------------------------------------------------------------------------------------------------------------------------------------------------------------------------------------------------------------------------------------------------|---------------------------------------------------------------------------------------------------------------------------------------------------------------------------------------------------------------------------------------------------------------------------------------------------------------------------------------------------------------------------------------------------------------------------------------------------|----------------------------------------------------------------------------------------------------------------------------------------------------------------------------------------------------------------------------------------------------------------------------------------------------------------------------------------------------------------------------------------------------------------------------------------------------------------------------------------------------------------------------------------------------------------------------------------------------------------------------------------------------------------------------------------------------------------------|
| 5pc Ensuite bath     | Second                                                                                                                                                                                                                                                                                                                | 15`5" x 19`7"                                                                                                                                                                                                                                                                                                                                                                                                                                                                                                                                                      | Bedroom                                                                                                                                                                                                                                                                                                                                                                                                                                                                                                                                    | Second                                                                                                                                                                                                                                                                                                                                                                                                                                            | 19`7" x 15`4"                                                                                                                                                                                                                                                                                                                                                                                                                                                                                                                                                                                                                                                                                                        |
| Bedroom              | Second                                                                                                                                                                                                                                                                                                                | 11`11" x 14`10"                                                                                                                                                                                                                                                                                                                                                                                                                                                                                                                                                    | Bedroom                                                                                                                                                                                                                                                                                                                                                                                                                                                                                                                                    | Second                                                                                                                                                                                                                                                                                                                                                                                                                                            | 12`0" x 16`4"                                                                                                                                                                                                                                                                                                                                                                                                                                                                                                                                                                                                                                                                                                        |
| Den                  | Second                                                                                                                                                                                                                                                                                                                | 11`6" x 12`5"                                                                                                                                                                                                                                                                                                                                                                                                                                                                                                                                                      | Family Room                                                                                                                                                                                                                                                                                                                                                                                                                                                                                                                                | Second                                                                                                                                                                                                                                                                                                                                                                                                                                            | 26`10" x 20`7"                                                                                                                                                                                                                                                                                                                                                                                                                                                                                                                                                                                                                                                                                                       |
| Laundry              | Second                                                                                                                                                                                                                                                                                                                | 8`2" x 13`10"                                                                                                                                                                                                                                                                                                                                                                                                                                                                                                                                                      | Bedroom - Primary                                                                                                                                                                                                                                                                                                                                                                                                                                                                                                                          | Second                                                                                                                                                                                                                                                                                                                                                                                                                                            | 14`9" x 17`3"                                                                                                                                                                                                                                                                                                                                                                                                                                                                                                                                                                                                                                                                                                        |
| Walk-In Closet       | Second                                                                                                                                                                                                                                                                                                                | 9`0" x 9`6"                                                                                                                                                                                                                                                                                                                                                                                                                                                                                                                                                        | 2pc Bathroom                                                                                                                                                                                                                                                                                                                                                                                                                                                                                                                               | Basement                                                                                                                                                                                                                                                                                                                                                                                                                                          | 4`11" x 5`4"                                                                                                                                                                                                                                                                                                                                                                                                                                                                                                                                                                                                                                                                                                         |
| 4pc Ensuite bath     | Basement                                                                                                                                                                                                                                                                                                              | 9`8" x 5`7"                                                                                                                                                                                                                                                                                                                                                                                                                                                                                                                                                        | Other                                                                                                                                                                                                                                                                                                                                                                                                                                                                                                                                      | Basement                                                                                                                                                                                                                                                                                                                                                                                                                                          | 13`1" x 8`10"                                                                                                                                                                                                                                                                                                                                                                                                                                                                                                                                                                                                                                                                                                        |
| Bedroom              | Basement                                                                                                                                                                                                                                                                                                              | 16`1" x 15`1"                                                                                                                                                                                                                                                                                                                                                                                                                                                                                                                                                      | Game Room                                                                                                                                                                                                                                                                                                                                                                                                                                                                                                                                  | Basement                                                                                                                                                                                                                                                                                                                                                                                                                                          | 43`5" x 31`10"                                                                                                                                                                                                                                                                                                                                                                                                                                                                                                                                                                                                                                                                                                       |
| Storage              | Basement                                                                                                                                                                                                                                                                                                              | 11`9" x 23`7"                                                                                                                                                                                                                                                                                                                                                                                                                                                                                                                                                      | Media Room                                                                                                                                                                                                                                                                                                                                                                                                                                                                                                                                 | Basement                                                                                                                                                                                                                                                                                                                                                                                                                                          | 21`9" x 14`3"                                                                                                                                                                                                                                                                                                                                                                                                                                                                                                                                                                                                                                                                                                        |
| Furnace/Utility Room | Basement                                                                                                                                                                                                                                                                                                              | 11`6" x 10`3"                                                                                                                                                                                                                                                                                                                                                                                                                                                                                                                                                      | Walk-In Closet                                                                                                                                                                                                                                                                                                                                                                                                                                                                                                                             | Basement                                                                                                                                                                                                                                                                                                                                                                                                                                          | 10`8" x 5`6"                                                                                                                                                                                                                                                                                                                                                                                                                                                                                                                                                                                                                                                                                                         |
| Flex Space           | Second                                                                                                                                                                                                                                                                                                                | 11`10" x 11`11"                                                                                                                                                                                                                                                                                                                                                                                                                                                                                                                                                    | Walk-In Closet                                                                                                                                                                                                                                                                                                                                                                                                                                                                                                                             | Second                                                                                                                                                                                                                                                                                                                                                                                                                                            | 8`6" x 9`0"                                                                                                                                                                                                                                                                                                                                                                                                                                                                                                                                                                                                                                                                                                          |
| 3pc Ensuite bath     | Main                                                                                                                                                                                                                                                                                                                  | 4`10" x 7`1"                                                                                                                                                                                                                                                                                                                                                                                                                                                                                                                                                       |                                                                                                                                                                                                                                                                                                                                                                                                                                                                                                                                            |                                                                                                                                                                                                                                                                                                                                                                                                                                                   |                                                                                                                                                                                                                                                                                                                                                                                                                                                                                                                                                                                                                                                                                                                      |
|                      |                                                                                                                                                                                                                                                                                                                       |                                                                                                                                                                                                                                                                                                                                                                                                                                                                                                                                                                    | Legal/Tax/Financial                                                                                                                                                                                                                                                                                                                                                                                                                                                                                                                        |                                                                                                                                                                                                                                                                                                                                                                                                                                                   |                                                                                                                                                                                                                                                                                                                                                                                                                                                                                                                                                                                                                                                                                                                      |
| Title:               |                                                                                                                                                                                                                                                                                                                       | Zoning:                                                                                                                                                                                                                                                                                                                                                                                                                                                                                                                                                            |                                                                                                                                                                                                                                                                                                                                                                                                                                                                                                                                            |                                                                                                                                                                                                                                                                                                                                                                                                                                                   |                                                                                                                                                                                                                                                                                                                                                                                                                                                                                                                                                                                                                                                                                                                      |
| Fee Simple           |                                                                                                                                                                                                                                                                                                                       | R-G                                                                                                                                                                                                                                                                                                                                                                                                                                                                                                                                                                |                                                                                                                                                                                                                                                                                                                                                                                                                                                                                                                                            |                                                                                                                                                                                                                                                                                                                                                                                                                                                   |                                                                                                                                                                                                                                                                                                                                                                                                                                                                                                                                                                                                                                                                                                                      |
| Legal Desc:          | 0715416                                                                                                                                                                                                                                                                                                               |                                                                                                                                                                                                                                                                                                                                                                                                                                                                                                                                                                    |                                                                                                                                                                                                                                                                                                                                                                                                                                                                                                                                            |                                                                                                                                                                                                                                                                                                                                                                                                                                                   |                                                                                                                                                                                                                                                                                                                                                                                                                                                                                                                                                                                                                                                                                                                      |
|                      |                                                                                                                                                                                                                                                                                                                       |                                                                                                                                                                                                                                                                                                                                                                                                                                                                                                                                                                    | Remarks                                                                                                                                                                                                                                                                                                                                                                                                                                                                                                                                    |                                                                                                                                                                                                                                                                                                                                                                                                                                                   |                                                                                                                                                                                                                                                                                                                                                                                                                                                                                                                                                                                                                                                                                                                      |
| Pub Rmks:            | masterpiece showcas you walk through the plan flows effortlessly with custom built-ins cooktop with a griddle second Asko dishwase dinner parties or just two walk-in closets, a additional bedrooms, Paykel drawer dishwase entertainment, offeries suite with its own bat with direct access to summer BBQs or quie | es unparalleled craftsmanship, high front door, you are greeted with so y, featuring a warm and inviting livitor organization and productivity. The work of convection and steam oven, her lead to dining room with built in casual mornings too. Two separates are personal coffee bar, and a spa-like each with its own ensuite and walk asher and 1/2 bath, with tons of rooning a media room with a two-sided fith. For car lovers, two separate garathe mudroom for convenience. Outset evenings under the stars. Located Centre, scenic walking paths, and q | n-end finishes, and a layout design paring ceilings and stunning architong room with a gas fireplace, a for the chef's dream kitchen is equipp Asko dishwasher, and gorgeous less that it is equipped to the the famble staircases lead to the upper level ensuite with a steam shower, soal in closet, provide comfort and prim to gather around the fireplace a replace, a sprawling games area, ages are designed to accommodate ide, the backyard is a low-mainter on a peaceful cul-de-sac, this hon uick commuting options. Thoughtf | ed for both comfortable living ectural details set the tone formal dining area with a builted with a full-size Sub-Zero eathered granite countertopilly room and breakfast nook I, where the primary suite is king tub, heated floors, and vacy. An XL bonus room with dunwind with family. The family afters room, and another elifts, equipped with side with a spacious promotes of the offers easy access to top fully designed with elegance | sac in Elveden Estates. This custom-built ag and grand entertaining. From the moment for what's to come. The open-concept floor in buffet hutch, and a private home office fridge and freezer, a 6-burner Wolf gas s. A walk-through butler's pantry with a / flex space is perfect for entertaining elegant a private sanctuary featuring a flex room, direct access to the laundry room. Three h a full wet bar, Sub-Zero bar fridge, Fisher & fully finished lower level is designed for custom wet bar, as well as a private guest ind openers, ample storage, and high ceilings, patio, and built-in gas line, perfect for private schools, upscale shopping, the and everyday functionality in mind, this is a |
| Last Maria           |                                                                                                                                                                                                                                                                                                                       | wn in one of Calgary's most sought-                                                                                                                                                                                                                                                                                                                                                                                                                                                                                                                                | after communities—don't miss the                                                                                                                                                                                                                                                                                                                                                                                                                                                                                                           | e chance to experience it in p                                                                                                                                                                                                                                                                                                                                                                                                                    | person!                                                                                                                                                                                                                                                                                                                                                                                                                                                                                                                                                                                                                                                                                                              |
| Inclusions:          | See full list in supple                                                                                                                                                                                                                                                                                               | ments                                                                                                                                                                                                                                                                                                                                                                                                                                                                                                                                                              |                                                                                                                                                                                                                                                                                                                                                                                                                                                                                                                                            |                                                                                                                                                                                                                                                                                                                                                                                                                                                   |                                                                                                                                                                                                                                                                                                                                                                                                                                                                                                                                                                                                                                                                                                                      |