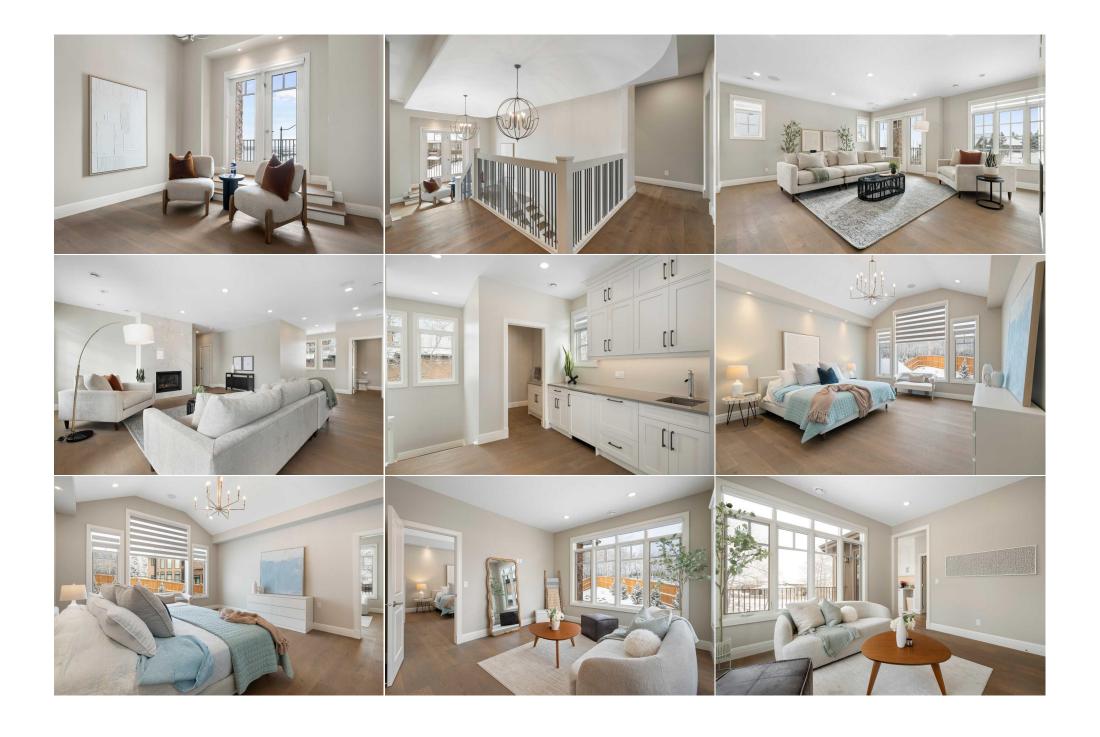

| 3pc Ensuite bath     | Second                                                                                                                                                                                                                                                                                                                | 8`10" x 6`5"                                                                                                                                                                                                                                                                                                                                                                                                                                                                                                                                                       | 4pc Ensuite bath                                                                                                                                                                                                                                                                                                                                                                                                                                                                                                                           | Second                                                                                                                                                                                                                                                                                                                                                                                                                                            | 9`0" x 6`6"                                                                                                                                                                                                                                                                                                                                                                                                                                                                                                                                                                                                                                                                                                          |
|----------------------|-----------------------------------------------------------------------------------------------------------------------------------------------------------------------------------------------------------------------------------------------------------------------------------------------------------------------|--------------------------------------------------------------------------------------------------------------------------------------------------------------------------------------------------------------------------------------------------------------------------------------------------------------------------------------------------------------------------------------------------------------------------------------------------------------------------------------------------------------------------------------------------------------------|--------------------------------------------------------------------------------------------------------------------------------------------------------------------------------------------------------------------------------------------------------------------------------------------------------------------------------------------------------------------------------------------------------------------------------------------------------------------------------------------------------------------------------------------|---------------------------------------------------------------------------------------------------------------------------------------------------------------------------------------------------------------------------------------------------------------------------------------------------------------------------------------------------------------------------------------------------------------------------------------------------|----------------------------------------------------------------------------------------------------------------------------------------------------------------------------------------------------------------------------------------------------------------------------------------------------------------------------------------------------------------------------------------------------------------------------------------------------------------------------------------------------------------------------------------------------------------------------------------------------------------------------------------------------------------------------------------------------------------------|
| 5pc Ensuite bath     | Second                                                                                                                                                                                                                                                                                                                | 15`5" x 19`7"                                                                                                                                                                                                                                                                                                                                                                                                                                                                                                                                                      | Bedroom                                                                                                                                                                                                                                                                                                                                                                                                                                                                                                                                    | Second                                                                                                                                                                                                                                                                                                                                                                                                                                            | 19`7" x 15`4"                                                                                                                                                                                                                                                                                                                                                                                                                                                                                                                                                                                                                                                                                                        |
| Bedroom              | Second                                                                                                                                                                                                                                                                                                                | 11`11" x 14`10"                                                                                                                                                                                                                                                                                                                                                                                                                                                                                                                                                    | Bedroom                                                                                                                                                                                                                                                                                                                                                                                                                                                                                                                                    | Second                                                                                                                                                                                                                                                                                                                                                                                                                                            | 12`0" x 16`4"                                                                                                                                                                                                                                                                                                                                                                                                                                                                                                                                                                                                                                                                                                        |
| Den                  | Second                                                                                                                                                                                                                                                                                                                | 11`6" x 12`5"                                                                                                                                                                                                                                                                                                                                                                                                                                                                                                                                                      | Family Room                                                                                                                                                                                                                                                                                                                                                                                                                                                                                                                                | Second                                                                                                                                                                                                                                                                                                                                                                                                                                            | 26`10" x 20`7"                                                                                                                                                                                                                                                                                                                                                                                                                                                                                                                                                                                                                                                                                                       |
| Laundry              | Second                                                                                                                                                                                                                                                                                                                | 8`2" x 13`10"                                                                                                                                                                                                                                                                                                                                                                                                                                                                                                                                                      | Bedroom - Primary                                                                                                                                                                                                                                                                                                                                                                                                                                                                                                                          | Second                                                                                                                                                                                                                                                                                                                                                                                                                                            | 14`9" x 17`3"                                                                                                                                                                                                                                                                                                                                                                                                                                                                                                                                                                                                                                                                                                        |
| Walk-In Closet       | Second                                                                                                                                                                                                                                                                                                                | 9`0" x 9`6"                                                                                                                                                                                                                                                                                                                                                                                                                                                                                                                                                        | 2pc Bathroom                                                                                                                                                                                                                                                                                                                                                                                                                                                                                                                               | Basement                                                                                                                                                                                                                                                                                                                                                                                                                                          | 4`11" x 5`4"                                                                                                                                                                                                                                                                                                                                                                                                                                                                                                                                                                                                                                                                                                         |
| 4pc Ensuite bath     | Basement                                                                                                                                                                                                                                                                                                              | 9`8" x 5`7"                                                                                                                                                                                                                                                                                                                                                                                                                                                                                                                                                        | Other                                                                                                                                                                                                                                                                                                                                                                                                                                                                                                                                      | Basement                                                                                                                                                                                                                                                                                                                                                                                                                                          | 13`1" x 8`10"                                                                                                                                                                                                                                                                                                                                                                                                                                                                                                                                                                                                                                                                                                        |
| Bedroom              | Basement                                                                                                                                                                                                                                                                                                              | 16`1" x 15`1"                                                                                                                                                                                                                                                                                                                                                                                                                                                                                                                                                      | Game Room                                                                                                                                                                                                                                                                                                                                                                                                                                                                                                                                  | Basement                                                                                                                                                                                                                                                                                                                                                                                                                                          | 43`5" x 31`10"                                                                                                                                                                                                                                                                                                                                                                                                                                                                                                                                                                                                                                                                                                       |
| Storage              | Basement                                                                                                                                                                                                                                                                                                              | 11`9" x 23`7"                                                                                                                                                                                                                                                                                                                                                                                                                                                                                                                                                      | Media Room                                                                                                                                                                                                                                                                                                                                                                                                                                                                                                                                 | Basement                                                                                                                                                                                                                                                                                                                                                                                                                                          | 21`9" x 14`3"                                                                                                                                                                                                                                                                                                                                                                                                                                                                                                                                                                                                                                                                                                        |
| Furnace/Utility Room | Basement                                                                                                                                                                                                                                                                                                              | 11`6" x 10`3"                                                                                                                                                                                                                                                                                                                                                                                                                                                                                                                                                      | Walk-In Closet                                                                                                                                                                                                                                                                                                                                                                                                                                                                                                                             | Basement                                                                                                                                                                                                                                                                                                                                                                                                                                          | 10`8" x 5`6"                                                                                                                                                                                                                                                                                                                                                                                                                                                                                                                                                                                                                                                                                                         |
| Flex Space           | Second                                                                                                                                                                                                                                                                                                                | 11`10" x 11`11"                                                                                                                                                                                                                                                                                                                                                                                                                                                                                                                                                    | Walk-In Closet                                                                                                                                                                                                                                                                                                                                                                                                                                                                                                                             | Second                                                                                                                                                                                                                                                                                                                                                                                                                                            | 8`6" x 9`0"                                                                                                                                                                                                                                                                                                                                                                                                                                                                                                                                                                                                                                                                                                          |
| 3pc Ensuite bath     | Main                                                                                                                                                                                                                                                                                                                  | 4`10" x 7`1"                                                                                                                                                                                                                                                                                                                                                                                                                                                                                                                                                       |                                                                                                                                                                                                                                                                                                                                                                                                                                                                                                                                            |                                                                                                                                                                                                                                                                                                                                                                                                                                                   |                                                                                                                                                                                                                                                                                                                                                                                                                                                                                                                                                                                                                                                                                                                      |
|                      |                                                                                                                                                                                                                                                                                                                       |                                                                                                                                                                                                                                                                                                                                                                                                                                                                                                                                                                    | Legal/Tax/Financial                                                                                                                                                                                                                                                                                                                                                                                                                                                                                                                        |                                                                                                                                                                                                                                                                                                                                                                                                                                                   |                                                                                                                                                                                                                                                                                                                                                                                                                                                                                                                                                                                                                                                                                                                      |
| Title:               |                                                                                                                                                                                                                                                                                                                       | Zoning:                                                                                                                                                                                                                                                                                                                                                                                                                                                                                                                                                            |                                                                                                                                                                                                                                                                                                                                                                                                                                                                                                                                            |                                                                                                                                                                                                                                                                                                                                                                                                                                                   |                                                                                                                                                                                                                                                                                                                                                                                                                                                                                                                                                                                                                                                                                                                      |
| Fee Simple           |                                                                                                                                                                                                                                                                                                                       | R-G                                                                                                                                                                                                                                                                                                                                                                                                                                                                                                                                                                |                                                                                                                                                                                                                                                                                                                                                                                                                                                                                                                                            |                                                                                                                                                                                                                                                                                                                                                                                                                                                   |                                                                                                                                                                                                                                                                                                                                                                                                                                                                                                                                                                                                                                                                                                                      |
| Legal Desc:          | 0715416                                                                                                                                                                                                                                                                                                               |                                                                                                                                                                                                                                                                                                                                                                                                                                                                                                                                                                    |                                                                                                                                                                                                                                                                                                                                                                                                                                                                                                                                            |                                                                                                                                                                                                                                                                                                                                                                                                                                                   |                                                                                                                                                                                                                                                                                                                                                                                                                                                                                                                                                                                                                                                                                                                      |
|                      |                                                                                                                                                                                                                                                                                                                       |                                                                                                                                                                                                                                                                                                                                                                                                                                                                                                                                                                    | Remarks                                                                                                                                                                                                                                                                                                                                                                                                                                                                                                                                    |                                                                                                                                                                                                                                                                                                                                                                                                                                                   |                                                                                                                                                                                                                                                                                                                                                                                                                                                                                                                                                                                                                                                                                                                      |
| Pub Rmks:            | masterpiece showcas you walk through the plan flows effortlessly with custom built-ins cooktop with a griddle second Asko dishwase dinner parties or just two walk-in closets, a additional bedrooms, Paykel drawer dishwase entertainment, offeries suite with its own bat with direct access to summer BBQs or quie | es unparalleled craftsmanship, high front door, you are greeted with so y, featuring a warm and inviting livitor organization and productivity. The work of convection and steam oven, her lead to dining room with built in casual mornings too. Two separates are personal coffee bar, and a spa-like each with its own ensuite and walk asher and 1/2 bath, with tons of rooning a media room with a two-sided fith. For car lovers, two separate garathe mudroom for convenience. Outset evenings under the stars. Located Centre, scenic walking paths, and q | n-end finishes, and a layout design paring ceilings and stunning architong room with a gas fireplace, a for the chef's dream kitchen is equipp Asko dishwasher, and gorgeous less that it is equipped to the the famble staircases lead to the upper level ensuite with a steam shower, soal in closet, provide comfort and prim to gather around the fireplace a replace, a sprawling games area, ages are designed to accommodate ide, the backyard is a low-mainter on a peaceful cul-de-sac, this hon uick commuting options. Thoughtf | ed for both comfortable living ectural details set the tone formal dining area with a builted with a full-size Sub-Zero eathered granite countertopilly room and breakfast nook I, where the primary suite is king tub, heated floors, and vacy. An XL bonus room with dunwind with family. The family afters room, and another elifts, equipped with side with a spacious promotes of the offers easy access to top fully designed with elegance | sac in Elveden Estates. This custom-built ag and grand entertaining. From the moment for what's to come. The open-concept floor in buffet hutch, and a private home office fridge and freezer, a 6-burner Wolf gas s. A walk-through butler's pantry with a / flex space is perfect for entertaining elegant a private sanctuary featuring a flex room, direct access to the laundry room. Three h a full wet bar, Sub-Zero bar fridge, Fisher & fully finished lower level is designed for custom wet bar, as well as a private guest ind openers, ample storage, and high ceilings, patio, and built-in gas line, perfect for private schools, upscale shopping, the and everyday functionality in mind, this is a |
| Last Maria           |                                                                                                                                                                                                                                                                                                                       | wn in one of Calgary's most sought-                                                                                                                                                                                                                                                                                                                                                                                                                                                                                                                                | after communities—don't miss the                                                                                                                                                                                                                                                                                                                                                                                                                                                                                                           | e chance to experience it in p                                                                                                                                                                                                                                                                                                                                                                                                                    | person!                                                                                                                                                                                                                                                                                                                                                                                                                                                                                                                                                                                                                                                                                                              |
| Inclusions:          | See full list in supple                                                                                                                                                                                                                                                                                               | ments                                                                                                                                                                                                                                                                                                                                                                                                                                                                                                                                                              |                                                                                                                                                                                                                                                                                                                                                                                                                                                                                                                                            |                                                                                                                                                                                                                                                                                                                                                                                                                                                   |                                                                                                                                                                                                                                                                                                                                                                                                                                                                                                                                                                                                                                                                                                                      |