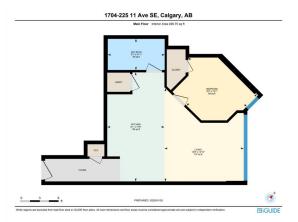

| General Information<br>Prop Type:<br>Sub Type: | Residential<br>Apartment |                     |     | DOM<br><b>62</b><br>Layout                |           |
|------------------------------------------------|--------------------------|---------------------|-----|-------------------------------------------|-----------|
| City/Town:                                     | Calgary                  | Finished Floor Area |     | Beds:                                     | 1(1)      |
| Year Built:                                    | 2013                     | Abv Sqft:           | 499 | Baths:                                    | 1.0 (1 0) |
| Lot Information                                |                          | Low Sqft:           |     | Style:                                    | Apartment |
| Lot Sz Ar:                                     |                          | Ttl Sqft:           | 499 |                                           |           |
| Lot Shape:                                     |                          |                     |     | <u>Parking</u><br>Ttl Park:<br>Garage Sz: | 1         |
| Access:<br>Lot Feat:<br>Park Feat:             | Parkade,Stall,Titled     | ,Underground        |     |                                           |           |

Utilities and Features

| Roof:<br>Heating:<br>Sewer:                 | Forced Air  |                                                                                                                                                                                                                   |                                                            | Construction:<br><b>Concrete</b><br>Flooring:                     |                              |                                                     |  |  |
|---------------------------------------------|-------------|-------------------------------------------------------------------------------------------------------------------------------------------------------------------------------------------------------------------|------------------------------------------------------------|-------------------------------------------------------------------|------------------------------|-----------------------------------------------------|--|--|
| Ext Feat:                                   | Uncovered C | ourtyard                                                                                                                                                                                                          |                                                            | Carpet,Ceramic Tile,Ha<br>Water Source:<br>Fnd/Bsmt:              |                              |                                                     |  |  |
| Kitchen Appl:<br>Int Feat:<br>Utilities:    |             | Built-In Refrigerator,Dishwasher,Electric Stove,Garage Control(s),Microwave Hood Fan,Washer/Dryer Stacked<br>Closet Organizers,Granite Counters,Kitchen Island,Open Floorplan,Recessed Lighting,Walk-In Closet(s) |                                                            |                                                                   |                              |                                                     |  |  |
|                                             |             |                                                                                                                                                                                                                   |                                                            | Room Information                                                  |                              |                                                     |  |  |
| <u>Room</u><br>Kitchen With<br>Bedroom - Pเ | -           | <u>Level</u><br>Main<br>Main                                                                                                                                                                                      | <u>Dimensions</u><br>29`9" x 57`2"<br>30`4" x 39`8"        | <u>Room</u><br>Living Room<br>4pc Bathroom<br>Legal/Tax/Financial | <u>Level</u><br>Main<br>Main | <u>Dimensions</u><br>41`7" x 48`8"<br>29`9" x 16`2" |  |  |
| Condo Fee:<br><b>\$510</b>                  |             |                                                                                                                                                                                                                   | Title:<br><b>Fee Simple</b><br>Fee Freq:<br><b>Monthly</b> |                                                                   | Zoning:<br><b>DC</b>         |                                                     |  |  |