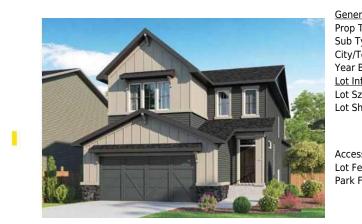

|                                    | Remarks                                                                                                                                                                                                                                                                                                                                                                                                                                                                                                                                                                                                                                                                                                                                                                                                                                     |
|------------------------------------|---------------------------------------------------------------------------------------------------------------------------------------------------------------------------------------------------------------------------------------------------------------------------------------------------------------------------------------------------------------------------------------------------------------------------------------------------------------------------------------------------------------------------------------------------------------------------------------------------------------------------------------------------------------------------------------------------------------------------------------------------------------------------------------------------------------------------------------------|
| Pub Rmks:                          | Step into this stunning NuVista-built home, where modern elegance meets thoughtful design. Featuring four spacious bedrooms and 2.5 baths, this home boasts 9'<br>foundation and main floor ceilings, creating an airy, open feel. The gourmet Samsung kitchen appliance package is perfectly paired with quality extended upper<br>cabinets and sleek quartz countertops, making it a chef's dream. A natural gas fireplace with floor-to-ceiling tile adds warmth and sophistication to the living space,<br>while luxury vinyl plank flooring enhances durability and style. The master bedroom offers a luxurious five-piece ensuite, providing a private retreat. With a<br>separate side entrance and a 12' x 10' rear deck ideal for summer BBQs, this home is designed for both comfort and convenience. Photos are representative. |
| Inclusions:<br>Property Listed By: | Gas Fireplace<br>Bode                                                                                                                                                                                                                                                                                                                                                                                                                                                                                                                                                                                                                                                                                                                                                                                                                       |