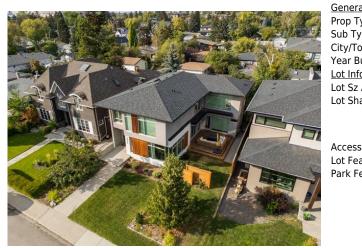

## 2820 12 Avenue, Calgary T2N 1K8

| MLS®#:  | A2192397 | Area:   | St Andrews Heights | Listing | 02/05/25 | List Price: <b>\$2,195,000</b> |
|---------|----------|---------|--------------------|---------|----------|--------------------------------|
|         |          |         |                    | Date:   |          |                                |
| Status: | Active   | County: | Calgary            | Change: | None     | Association: Fort McMurray     |

| General Information |                 |                       |                    | DOM               |           |
|---------------------|-----------------|-----------------------|--------------------|-------------------|-----------|
| Prop Type:          | Residential     |                       |                    | 16                |           |
| Sub Type:           | Detached        |                       |                    | <u>Layout</u>     |           |
| City/Town:          | Calgary         | Finished Floor Ar     | <u>ea</u>          | Beds:             | 4(31)     |
| Year Built:         | 2012            | Abv Sqft:             | 3,065              | Baths:            | 3.5 (3 1) |
| Lot Information     |                 | Low Sqft:             |                    | Style:            | 2 Storey  |
| Lot Sz Ar:          | 6,006 sqft      | Ttl Sqft:             | 3,065              |                   |           |
| Lot Shape:          |                 |                       |                    | Parking           |           |
|                     |                 |                       |                    | Ttl Park:         | 2         |
|                     |                 |                       |                    | Garage Sz:        | 2         |
| Access:             |                 |                       |                    | 5                 |           |
| Lot Feat:           | Back Lane,Back  | Yard,Interior Lot,Lan | dscaped,Lawn,Recta | angular Lot,Treed |           |
| Park Feat:          | Double Garage D | etached,Garage Fac    | es Rear,Oversized  | -                 |           |