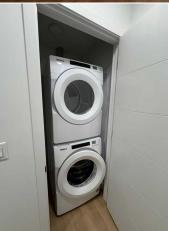

Lot Shape:

Access: Lot Feat:

Park Feat:

<u>Parking</u> Ttl Park: Garage Sz:

1

Utilities and Features

Stall

| Roof:                                    |                   |                                                                                                                                                                                                           |                | Construction:              | Construction:<br>Composite Siding,Wood Frame |               |  |  |  |  |
|------------------------------------------|-------------------|-----------------------------------------------------------------------------------------------------------------------------------------------------------------------------------------------------------|----------------|----------------------------|----------------------------------------------|---------------|--|--|--|--|
| Heating:                                 | Baseboard,Electri | с                                                                                                                                                                                                         |                | Composite Siding,Wood Fran |                                              |               |  |  |  |  |
| Sewer:                                   |                   |                                                                                                                                                                                                           |                | Flooring:                  | Flooring:                                    |               |  |  |  |  |
| Ext Feat:                                | Balcony           |                                                                                                                                                                                                           |                | Vinyl Plank                | 5                                            |               |  |  |  |  |
|                                          | -                 |                                                                                                                                                                                                           |                | Water Source:              | Water Source:<br>Fnd/Bsmt:                   |               |  |  |  |  |
|                                          |                   |                                                                                                                                                                                                           |                | Fnd/Bsmt:                  |                                              |               |  |  |  |  |
| Kitchen Appl:<br>Int Feat:<br>Utilities: |                   | Central Air Conditioner,Dishwasher,Electric Stove,Microwave Hood Fan,Refrigerator,Wall/Window Air Conditioner,Washer/Dryer<br>No Animal Home,No Smoking Home,Open Floorplan,Soaking Tub,Walk-In Closet(s) |                |                            |                                              |               |  |  |  |  |
|                                          | Room Information  |                                                                                                                                                                                                           |                |                            |                                              |               |  |  |  |  |
| Room                                     | Le                | evel                                                                                                                                                                                                      | Dimensions     | Room                       | Level                                        | Dimensions    |  |  |  |  |
| Living Room                              | M                 | lain                                                                                                                                                                                                      | 10`11" x 9`10" | Kitchen With Eating Area   | Main                                         | 13`10" x 9`6" |  |  |  |  |
| Bedroom - Prim                           | nary M            | lain                                                                                                                                                                                                      | 11`1" x 10`0"  | Walk-In Closet             | Main                                         | 8`5" x 5`0"   |  |  |  |  |
| Foyer                                    | M                 | lain                                                                                                                                                                                                      | 6`0" x 4`2"    | 4pc Bathroom               | Main                                         | 7`9" x 5`7"   |  |  |  |  |
|                                          |                   |                                                                                                                                                                                                           |                | Legal/Tax/Financial        |                                              |               |  |  |  |  |
| Condo Fee:                               |                   |                                                                                                                                                                                                           | Title:         |                            | Zoning:                                      |               |  |  |  |  |
| \$325                                    |                   |                                                                                                                                                                                                           | Fee Simple     |                            | M-2                                          |               |  |  |  |  |
|                                          |                   |                                                                                                                                                                                                           | Fee Freg:      |                            |                                              |               |  |  |  |  |