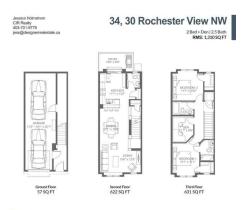

|                           | pending. Final<br>dimensions may   |                        |       | <u>Parking</u><br>Ttl Park:<br>Garage Sz: | 2<br>2    |
|---------------------------|------------------------------------|------------------------|-------|-------------------------------------------|-----------|
| hape:                     | Approved plot plan                 |                        | 1,310 |                                           |           |
| <u>formation</u><br>z Ar: | 6.544 saft                         | Low Sqft:<br>Ttl Saft: | 1.310 | Style:                                    | Townhouse |
| Built:                    | 2026                               | Abv Sqft:              | 1,310 | Baths:                                    | 2.5 (2 1) |
| own:                      | Calgary <u>Finished Floor Area</u> |                        |       | Beds:                                     | 2 (2 )    |
| ype:                      | Row/Townhouse                      |                        |       | Layout                                    |           |
| Гуре:                     | Residential                        |                        |       | 17                                        |           |
| ral Informatior           | -                                  |                        |       | DOM                                       |           |

220 Volt Wiring, Concrete Driveway, Double Garage Attached, Garage Door Opener, Insulated, Tandem

Utilities and Features

| Roof:<br>Heating:                                                              | Asphalt Shingle<br>Central,High Efficiency,ENERGY STAR<br>Equipment,Forced Air,Humidity Cont<br>Gas | Construction:<br>Composite Siding,Concret<br>,Stucco,Wood Frame<br>Flooring: | Composite Siding,Concrete,Metal Siding<br>,Stucco,Wood Frame |                            |               |  |  |
|--------------------------------------------------------------------------------|-----------------------------------------------------------------------------------------------------|------------------------------------------------------------------------------|--------------------------------------------------------------|----------------------------|---------------|--|--|
| Sewer:                                                                         | Cub                                                                                                 | Carpet, Vinyl Plank                                                          |                                                              |                            |               |  |  |
| Ext Feat:                                                                      | Balcony,Courtyard,Private Entrance                                                                  |                                                                              | Water Source:<br>Fnd/Bsmt:<br><b>Slab</b>                    | Water Source:<br>Fnd/Bsmt: |               |  |  |
| Kitchen Appl:                                                                  | Dishwasher Electric                                                                                 | Pange Garage Control(s) Microway                                             |                                                              |                            |               |  |  |
|                                                                                | Dishwasher,Electric Range,Garage Control(s),Microwave Hood Fan,Refrigerator                         |                                                                              |                                                              |                            |               |  |  |
| Int Feat: Breakfast Bar,Open Floorplan,Pantry,Walk-In Closet(s),Wired for Data |                                                                                                     |                                                                              |                                                              |                            |               |  |  |
| Utilities:                                                                     |                                                                                                     |                                                                              |                                                              |                            |               |  |  |
|                                                                                |                                                                                                     |                                                                              | Room Information                                             |                            |               |  |  |
| Room                                                                           | Level                                                                                               | Dimensions                                                                   | Room                                                         | Level                      | Dimensions    |  |  |
| Entrance                                                                       | Main                                                                                                |                                                                              | Living Room                                                  | Second                     | 12`6" x 15`6" |  |  |
| Dining Room                                                                    | Second                                                                                              | 10`4" x 11`1"                                                                | Kitchen                                                      | Second                     | 13`2" x 11`1" |  |  |
| Pantry                                                                         | Second                                                                                              |                                                                              | 2pc Bathroom                                                 | Second                     |               |  |  |
| •                                                                              |                                                                                                     |                                                                              | •                                                            |                            | 10,01 × 11,21 |  |  |
| Laundry                                                                        | Third                                                                                               |                                                                              | Bedroom                                                      | Third                      | 10`2" x 11`7" |  |  |
| Walk-In Closet                                                                 |                                                                                                     |                                                                              | 3pc Bathroom                                                 | Third                      |               |  |  |
| Den                                                                            | Third                                                                                               | 9`9" x 7`11"                                                                 | Bedroom - Primary                                            | Third                      | 11`1" x 10`1" |  |  |
| Walk-In Closet                                                                 | Third                                                                                               |                                                                              | 3pc Ensuite bath                                             | Third                      |               |  |  |
|                                                                                |                                                                                                     |                                                                              | •                                                            |                            |               |  |  |