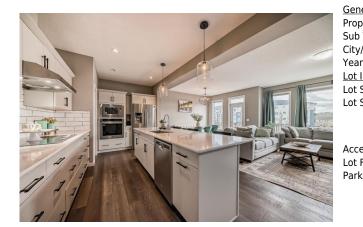

| General Information     |                                     |                   |                      | DOM                    |           |
|-------------------------|-------------------------------------|-------------------|----------------------|------------------------|-----------|
| Prop Type:              | Residential                         |                   |                      | 9                      |           |
| Sub Type:               | Detached                            |                   |                      | <u>Layout</u>          |           |
| City/Town:              | Calgary                             | Finished Floor Ar | <u>ea</u>            | Beds:                  | 4 (3 1 )  |
| Year Built:             | 2018                                | Abv Sqft:         | 2,050                | Baths:                 | 3.5 (3 1) |
| Lot Information         |                                     | Low Sqft:         |                      | Style:                 | 2 Storey  |
| Lot Sz Ar:              | 4,789 sqft                          | Ttl Sqft:         | 2,050                |                        |           |
| Lot Shape:              |                                     |                   |                      | Parking                |           |
|                         |                                     |                   |                      | Ttl Park:              | 2         |
|                         |                                     |                   |                      | Garage Sz:             | 2         |
| Access:                 |                                     |                   |                      | Guidge Sz.             | -         |
| Lot Feat:<br>Park Feat: | Fruit Trees/Shru<br>Double Garage A |                   | ce Landscape,No Neig | ghbours Behind,Rectang | jular Lot |

Utilities and Features

| Roof:<br>Heating:       | Asphalt Shingle<br>Central                                                      |                                                                                                                      |                   | Construction:<br>Shingle Siding |          |                   |  |  |  |
|-------------------------|---------------------------------------------------------------------------------|----------------------------------------------------------------------------------------------------------------------|-------------------|---------------------------------|----------|-------------------|--|--|--|
| Sewer:                  |                                                                                 |                                                                                                                      |                   | Flooring:                       |          |                   |  |  |  |
| Ext Feat:               | BBQ gas line,Fire                                                               | e Pit,Storage                                                                                                        |                   | Wood                            | Wood     |                   |  |  |  |
|                         |                                                                                 |                                                                                                                      |                   | Water Source:                   |          |                   |  |  |  |
|                         |                                                                                 |                                                                                                                      |                   | Fnd/Bsmt:                       |          |                   |  |  |  |
|                         |                                                                                 | Poured Concrete                                                                                                      |                   |                                 |          |                   |  |  |  |
| Kitchen Appl:           |                                                                                 | Built-In Oven,Central Air Conditioner,Dishwasher,Dryer,Electric Cooktop,Microwave,Range Hood,Washer,Window Coverings |                   |                                 |          |                   |  |  |  |
| Int Feat:<br>Utilities: | Bidet,Double Vanity,Jetted Tub,Kitchen Island,Quartz Counters,Walk-In Closet(s) |                                                                                                                      |                   |                                 |          |                   |  |  |  |
|                         |                                                                                 |                                                                                                                      |                   | Room Information                |          |                   |  |  |  |
| Room                    |                                                                                 | _evel                                                                                                                | <u>Dimensions</u> | Room                            | Level    | <b>Dimensions</b> |  |  |  |
| Bedroom - Prin          | nary                                                                            | Second                                                                                                               | 12`7" x 15`2"     | Bedroom                         | Second   | 8`10" x 12`5"     |  |  |  |
| Bedroom                 | -                                                                               | Second                                                                                                               | 8`9" x 12`5"      | Bedroom                         | Basement | 10`9" x 12`7"     |  |  |  |
| 2pc Bathroom            |                                                                                 | Main                                                                                                                 | 5`0" x 5`0"       | 5pc Ensuite bath                | Second   | 9`11" x 9`9"      |  |  |  |
| 4pc Bathroom            | :                                                                               | Second                                                                                                               | 4`11" x 10`10"    | 3pc Bathroom                    | Basement | 4`11" x 7`8"      |  |  |  |
| Living Room             |                                                                                 | Main                                                                                                                 | 13`0" x 15`6"     | Dining Room                     | Main     | 10`0" x 13`0"     |  |  |  |
| Laundry                 | :                                                                               | Second                                                                                                               | 5`2" x 7`4"       | Entrance                        | Main     | 7`7" x 5`5"       |  |  |  |
| Kitchen                 | 1                                                                               | Main                                                                                                                 | 14`7" x 9`9"      | Pantry                          | Main     | 5`4" x 5`4"       |  |  |  |

| Mud Room<br>Bonus Room                          | Main<br>Second                                                                                                                                                                                                                                                                                                                                                                                                                                                                                                                                                                                                                                                                                                                                                                                                                                                                                                                                                                                                                                                                                                                                                                                                                                                                                                                                                                                                                                                                                                                                                                                                                                                                                                                                                                                                                                                                                                                                                                                                                                                                                        | 4`10" x 5`4"<br>15`1" x 12`11" | Walk-In Closet<br>Family Room | Second<br>Basement | 9`9" x 5`0"<br>10`3" x 22`2" |  |  |
|-------------------------------------------------|-------------------------------------------------------------------------------------------------------------------------------------------------------------------------------------------------------------------------------------------------------------------------------------------------------------------------------------------------------------------------------------------------------------------------------------------------------------------------------------------------------------------------------------------------------------------------------------------------------------------------------------------------------------------------------------------------------------------------------------------------------------------------------------------------------------------------------------------------------------------------------------------------------------------------------------------------------------------------------------------------------------------------------------------------------------------------------------------------------------------------------------------------------------------------------------------------------------------------------------------------------------------------------------------------------------------------------------------------------------------------------------------------------------------------------------------------------------------------------------------------------------------------------------------------------------------------------------------------------------------------------------------------------------------------------------------------------------------------------------------------------------------------------------------------------------------------------------------------------------------------------------------------------------------------------------------------------------------------------------------------------------------------------------------------------------------------------------------------------|--------------------------------|-------------------------------|--------------------|------------------------------|--|--|
|                                                 |                                                                                                                                                                                                                                                                                                                                                                                                                                                                                                                                                                                                                                                                                                                                                                                                                                                                                                                                                                                                                                                                                                                                                                                                                                                                                                                                                                                                                                                                                                                                                                                                                                                                                                                                                                                                                                                                                                                                                                                                                                                                                                       |                                | Legal/Tax/Financial           |                    |                              |  |  |
| Title:                                          |                                                                                                                                                                                                                                                                                                                                                                                                                                                                                                                                                                                                                                                                                                                                                                                                                                                                                                                                                                                                                                                                                                                                                                                                                                                                                                                                                                                                                                                                                                                                                                                                                                                                                                                                                                                                                                                                                                                                                                                                                                                                                                       | Zoning:                        |                               |                    |                              |  |  |
| Fee Simple                                      | 1710337                                                                                                                                                                                                                                                                                                                                                                                                                                                                                                                                                                                                                                                                                                                                                                                                                                                                                                                                                                                                                                                                                                                                                                                                                                                                                                                                                                                                                                                                                                                                                                                                                                                                                                                                                                                                                                                                                                                                                                                                                                                                                               | R-G                            |                               |                    |                              |  |  |
| Legal Desc:                                     | 1/10337                                                                                                                                                                                                                                                                                                                                                                                                                                                                                                                                                                                                                                                                                                                                                                                                                                                                                                                                                                                                                                                                                                                                                                                                                                                                                                                                                                                                                                                                                                                                                                                                                                                                                                                                                                                                                                                                                                                                                                                                                                                                                               |                                | Remarks                       |                    |                              |  |  |
| Pub Rmks:<br>Inclusions:<br>Property Listed By: | This is a beautifully appointed 2-storey home with a builder-developed walkout basement. The fully upgraded home features 3 bedrooms upstairs with a central borus room and an upper floor laundry room. The master bedroom is spacious with a wide window. The 5-piece master ensuite features heated flooring, a jetted tub, an upgraded toilet with a heated seat and bidet, and a large, tiled shower. The master walk-in closet is fully upgraded with all wood shelving. Downstairs, the kitchen has a 9ft island with an upgraded double sink, upgraded cabinetry, countertops, and gorgeous hardwood flooring throughout the main floor. There is a spacious pantry and a mudroom that leads to the double garage. The powder room has a beautiful light fixture, upgraded tile, and vanity. The bright and open living room has large windows looking into the backyard, featuring an electric fireplace and a beautiful, stained oak mantle. The dining area features a stunning light fixture and can easily accommodate a large dining table. The French door leads to the enclosed 12 x 14 deck. In the basement, you'll find an oversized bedroom with huge windows looking out to the fully fenced backyard, a full bathroom with a shower, and an open rec area that leads to the large walkout patio and the beautiful backyard that comes with a fire pit. This home features a stunningly landscaped, low-maintenance front yard and backyard with a total of over 30 mature perennials, including trees, shrubs, flowering, and fruit plants. The backyard is every gardener's dream, with a 10 x 8 shed and an 8 x 12 greenhouse. The owners also installed a premium Trane 16 Seer 3-ton AC. The house comes with a gas line to the deck and the basement patio. The fenced side entrance has concrete stairs all the way to the patio in the backyard. This house shows its owner's pride in every detail and maintenance. It is a must-see to truly appreciate its beauty in the quiet and small community of Symons Gate. Green House, Garden Shed, Fire Pit URBAN-REALTY.ca |                                |                               |                    |                              |  |  |