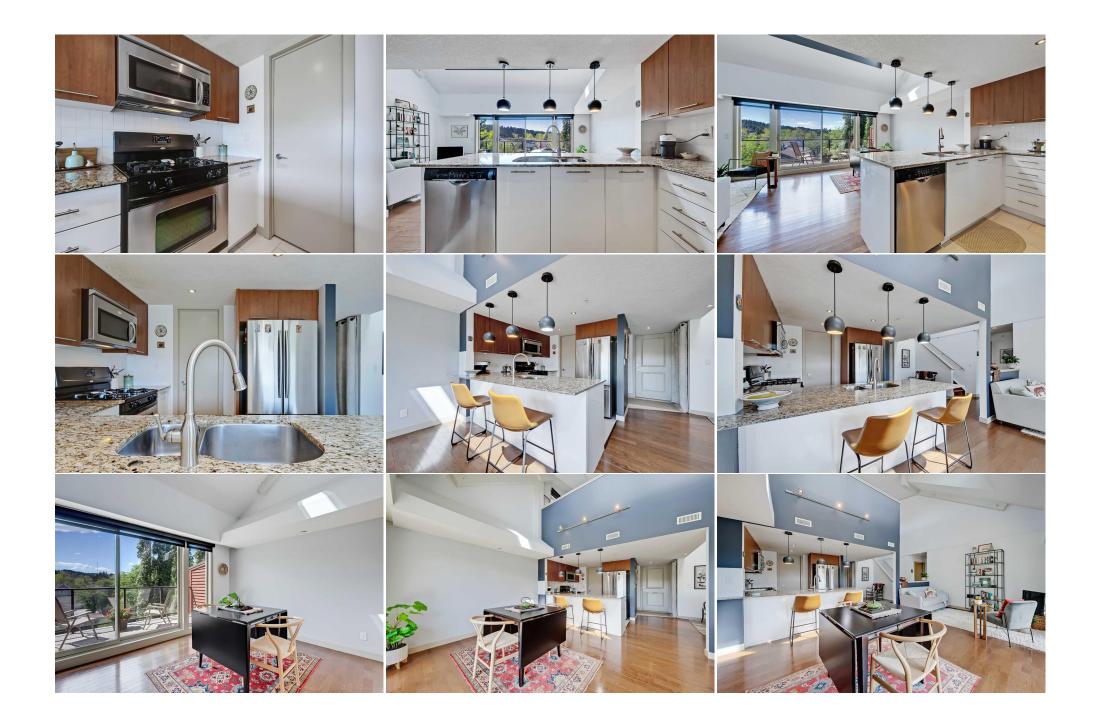

| Legal Desc:                                     | Fee Freq:<br>Monthly<br>0710985                                                                                                                                                                                                                                                                                                                                                                                                                                                                                                                                                                                                                                                                                                                                                                                                                                                                                                                                                                                                                                                                                                                                                                                                             |  |  |  |  |
|-------------------------------------------------|---------------------------------------------------------------------------------------------------------------------------------------------------------------------------------------------------------------------------------------------------------------------------------------------------------------------------------------------------------------------------------------------------------------------------------------------------------------------------------------------------------------------------------------------------------------------------------------------------------------------------------------------------------------------------------------------------------------------------------------------------------------------------------------------------------------------------------------------------------------------------------------------------------------------------------------------------------------------------------------------------------------------------------------------------------------------------------------------------------------------------------------------------------------------------------------------------------------------------------------------|--|--|--|--|
|                                                 | Remarks                                                                                                                                                                                                                                                                                                                                                                                                                                                                                                                                                                                                                                                                                                                                                                                                                                                                                                                                                                                                                                                                                                                                                                                                                                     |  |  |  |  |
| Pub Rmks:<br>Inclusions:<br>Property Listed By: | *VISIT MULTIMEDIA LINK FOR FULL DETAILS & FLOORPLANS!* Welcome to the Loren building in the quiet inner-city community of Parkdale. Away from the hustle<br>and bustle of Downtown, this spacious 2-bed, 2-bath LOFT is steps to the river, close to transit, and near U of C! Other fantastic amenities nearby include Sunter<br>Market, Lazy Loaf & Kettle, Nove Nine Local Diner, and Foothills Medical Centre. Located in a well-managed, clean building and situated on the TOP FLOOR, this<br>condo has all the desired conveniences, including in-suite laundry, heated underground parking, air conditioning, and a building elevator. The open-concept layo<br>showcases VAULTED CEILINGS and a kitchen with stainless steel appliances, a gas stove, granite counters, and an oversized pantry. Commute around the city<br>quickly and easily with direct access to Crowchild Trail and into the downtown core, or grab your bike or furry friend and explore the many pathways and spaces<br>surrounding the Bow River, including the nearby Point McKay. You're also a 15-minute bike ride away from all that Kensington offers! Book your showing today -<br>this condo won't last long!<br>N/A<br>RE/MAX House of Real Estate |  |  |  |  |