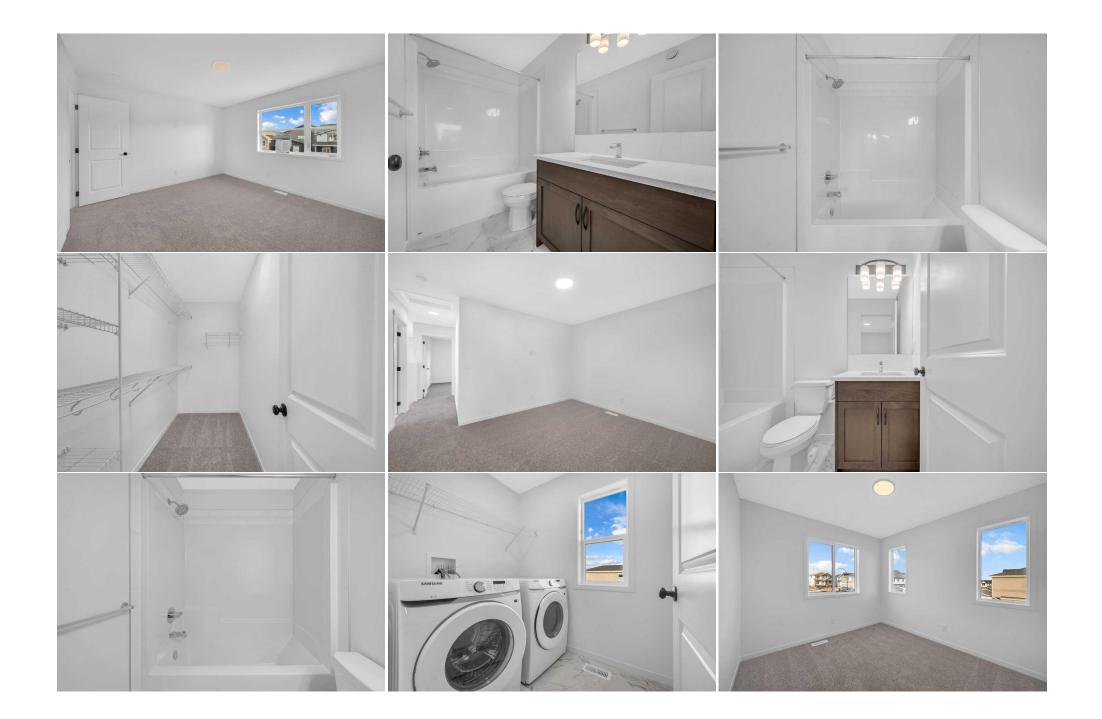

Utilities and Features

| Roof:<br>Heating:<br>Sewer: | Asphalt Shingle<br>Forced Air | Construction:<br>Vinyl Siding,Wood Frame<br>Flooring:                                                                                         |                                       |                                 |        |               |  |  |  |  |
|-----------------------------|-------------------------------|-----------------------------------------------------------------------------------------------------------------------------------------------|---------------------------------------|---------------------------------|--------|---------------|--|--|--|--|
| Ext Feat:                   | Playground                    | Carpet,Tile,Vinyl Plank                                                                                                                       |                                       |                                 |        |               |  |  |  |  |
|                             |                               |                                                                                                                                               |                                       | Water Source:                   |        |               |  |  |  |  |
|                             |                               | Fnd/Bsmt:<br>Poured Concrete                                                                                                                  |                                       |                                 |        |               |  |  |  |  |
|                             |                               |                                                                                                                                               |                                       |                                 |        |               |  |  |  |  |
| Kitchen Appl:               |                               | Dishwasher,Electric                                                                                                                           | : Stove,Garage Control(s),Microwave,R | ange Hood,Refrigerator,Washer/D | ryer   |               |  |  |  |  |
| Int Feat:<br>Utilities:     |                               | Bathroom Rough-in,High Ceilings,Kitchen Island,No Animal Home,No Smoking Home,Open Floorplan,Pantry,Quartz Counters,Separate Entrance,Storage |                                       |                                 |        |               |  |  |  |  |
|                             |                               |                                                                                                                                               |                                       | Room Information                |        |               |  |  |  |  |
| Room                        |                               | Level                                                                                                                                         | <u>Dimensions</u>                     | Room                            | Level  | Dimensions    |  |  |  |  |
| Living Room                 |                               | Main                                                                                                                                          | 14`7" x 16`10"                        | Dining Room                     | Main   | 12`2" x 8`8"  |  |  |  |  |
| Kitchen                     |                               | Main                                                                                                                                          | 14`9" x 9`10"                         | Bedroom                         | Main   | 11`2" x 91`7" |  |  |  |  |
| 4pc Bathroom                | n                             | Main                                                                                                                                          | 7`10" x 4`11"                         | Bedroom - Primary               | Second | 12`0" x 13`3" |  |  |  |  |
| 4pc Ensuite b               | ath                           | Second                                                                                                                                        | 8`10" x 4`11"                         | Laundry                         | Second | 6`9" x 5`4"   |  |  |  |  |
| Bonus Room                  |                               | Second                                                                                                                                        | 100`0" x 13`3"                        | 4pc Bathroom                    | Second | 7`10" x 4`11" |  |  |  |  |
| Bedroom                     |                               | Second                                                                                                                                        | 11`8" x 9`3"                          | Bedroom                         | Second | 11`9" x 9`3"  |  |  |  |  |
|                             |                               |                                                                                                                                               |                                       | Legal/Tax/Financial             |        |               |  |  |  |  |

| Title:<br><b>Fee Simple</b><br>Legal Desc: | Zoning:<br>R-G<br>30                                                                                                                                                                                                                                                                                                                                                                                                                                                                                                                                                                                                                                                                                                                                                                                                                                                                                                                                                                                                                                                                                                                                                                                                                                                                                                   |  |  |  |  |
|--------------------------------------------|------------------------------------------------------------------------------------------------------------------------------------------------------------------------------------------------------------------------------------------------------------------------------------------------------------------------------------------------------------------------------------------------------------------------------------------------------------------------------------------------------------------------------------------------------------------------------------------------------------------------------------------------------------------------------------------------------------------------------------------------------------------------------------------------------------------------------------------------------------------------------------------------------------------------------------------------------------------------------------------------------------------------------------------------------------------------------------------------------------------------------------------------------------------------------------------------------------------------------------------------------------------------------------------------------------------------|--|--|--|--|
| 2030. 2000.                                | Remarks                                                                                                                                                                                                                                                                                                                                                                                                                                                                                                                                                                                                                                                                                                                                                                                                                                                                                                                                                                                                                                                                                                                                                                                                                                                                                                                |  |  |  |  |
| Pub Rmks:                                  | CORNER LOT   MAIN FLOOR BEDROOM & FULL WASHROOM   DOUBLE GARAGE  OVER 1820 SQFT LIVING SPACE   LONG KITCHEN CENTRAL ISLAND   BONUS ROOM <br>SEPARATE ENTRANCE. This Beautiful Brand New Home built by Morrison Homes Located on a Quiet Street in the Heart of Livingston with convenient access to<br>restaurants, shopping, amenities, and schools. Upon Entry, the great room is designed with huge south-facing windows to have natural light sweeping throughout<br>the day. The open-style living room invites you to the elegant kitchen filled with trendy selections, a pantry, Quartz countertops and stainless steel appliances and<br>beautiful luxury vinyl plank throughout leading you to a 4PC Bathroom and a Bedroom in the back. Upstairs, you'll find two equally sized secondary bedrooms with<br>their own walk-in closets, bathroom and laundry space, along with a 4 - piece master suite including a walk-in closet. There's also a spacious bonus room at the<br>centre of the house that's roomy enough to host a large sectional sofa and entertainment unit, ideal for family movie nights. This exquisite home comes with a<br>myriad of upgrades including 9 ft. ceiling heights on the main, Upgraded sleek cabinetry, LED pot lights, knock-down ceiling and modern lighting fixtures! |  |  |  |  |
| Inclusions:                                | DOOR BELL CAMERA                                                                                                                                                                                                                                                                                                                                                                                                                                                                                                                                                                                                                                                                                                                                                                                                                                                                                                                                                                                                                                                                                                                                                                                                                                                                                                       |  |  |  |  |
| Property Listed By:                        | Executive Real Estate Services                                                                                                                                                                                                                                                                                                                                                                                                                                                                                                                                                                                                                                                                                                                                                                                                                                                                                                                                                                                                                                                                                                                                                                                                                                                                                         |  |  |  |  |