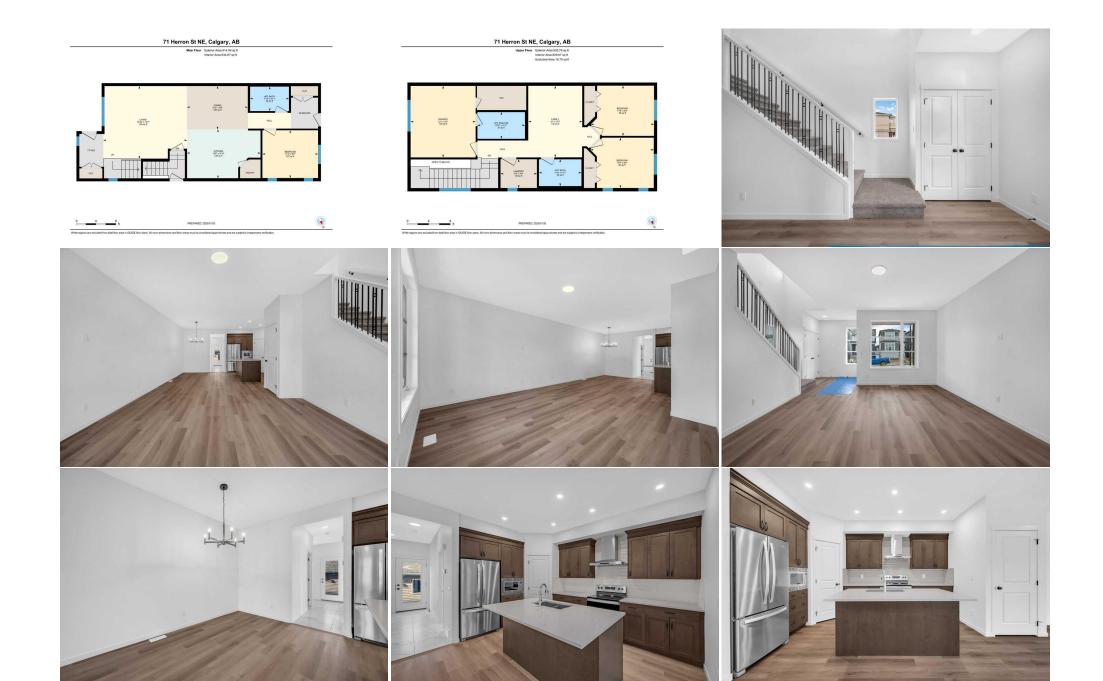

## 71 HERRON Street, Calgary T3P1Z1

| MLS®#:  | A2192489 | Area:   | Livingston | Listing<br>Date:                                                                                                                                      | 02/04/25 |                                                                                      | List Price: | \$714,999      |                |                                                                                        |                                           |
|---------|----------|---------|------------|-------------------------------------------------------------------------------------------------------------------------------------------------------|----------|--------------------------------------------------------------------------------------|-------------|----------------|----------------|----------------------------------------------------------------------------------------|-------------------------------------------|
| Status: | Active   | County: | Calgary    | Change:                                                                                                                                               | None     |                                                                                      | Associatio  | :Fort McMurray |                |                                                                                        |                                           |
|         |          |         |            | General Info<br>Prop Type:<br>Sub Type:<br>City/Town:<br>Year Built:<br>Lot Informa<br>Lot Sz Ar:<br>Lot Shape:<br>Access:<br>Lot Feat:<br>Park Feat: |          | Residential<br>Detached<br>Calgary<br>2025<br>2,700 sqft<br>Back Lane,<br>Double Gar | Corner Lo   |                | 1,820<br>1,820 | DOM<br>18<br>Layout<br>Beds:<br>Baths:<br>Style:<br>Parking<br>Ttl Park:<br>Garage Sz: | 4 (4 )<br>3.0 (3 0)<br>2 Storey<br>2<br>2 |

Utilities and Features

| Roof:<br>Heating:<br>Sewer: | Asphalt Shingle<br>Forced Air | Construction:<br>Vinyl Siding,Wood Frame<br>Flooring:                                                                                         |                                       |                                 |        |               |  |  |  |  |
|-----------------------------|-------------------------------|-----------------------------------------------------------------------------------------------------------------------------------------------|---------------------------------------|---------------------------------|--------|---------------|--|--|--|--|
| Ext Feat:                   | Playground                    | Carpet,Tile,Vinyl Plank                                                                                                                       |                                       |                                 |        |               |  |  |  |  |
|                             |                               |                                                                                                                                               |                                       | Water Source:                   |        |               |  |  |  |  |
|                             |                               | Fnd/Bsmt:<br>Poured Concrete                                                                                                                  |                                       |                                 |        |               |  |  |  |  |
|                             |                               |                                                                                                                                               |                                       |                                 |        |               |  |  |  |  |
| Kitchen Appl:               |                               | Dishwasher,Electric                                                                                                                           | : Stove,Garage Control(s),Microwave,R | ange Hood,Refrigerator,Washer/D | ryer   |               |  |  |  |  |
| Int Feat:<br>Utilities:     |                               | Bathroom Rough-in,High Ceilings,Kitchen Island,No Animal Home,No Smoking Home,Open Floorplan,Pantry,Quartz Counters,Separate Entrance,Storage |                                       |                                 |        |               |  |  |  |  |
|                             |                               |                                                                                                                                               |                                       | Room Information                |        |               |  |  |  |  |
| Room                        |                               | Level                                                                                                                                         | <u>Dimensions</u>                     | Room                            | Level  | Dimensions    |  |  |  |  |
| Living Room                 |                               | Main                                                                                                                                          | 14`7" x 16`10"                        | Dining Room                     | Main   | 12`2" x 8`8"  |  |  |  |  |
| Kitchen                     |                               | Main                                                                                                                                          | 14`9" x 9`10"                         | Bedroom                         | Main   | 11`2" x 91`7" |  |  |  |  |
| 4pc Bathroom                | n                             | Main                                                                                                                                          | 7`10" x 4`11"                         | Bedroom - Primary               | Second | 12`0" x 13`3" |  |  |  |  |
| 4pc Ensuite b               | ath                           | Second                                                                                                                                        | 8`10" x 4`11"                         | Laundry                         | Second | 6`9" x 5`4"   |  |  |  |  |
| Bonus Room                  |                               | Second                                                                                                                                        | 100`0" x 13`3"                        | 4pc Bathroom                    | Second | 7`10" x 4`11" |  |  |  |  |
| Bedroom                     |                               | Second                                                                                                                                        | 11`8" x 9`3"                          | Bedroom                         | Second | 11`9" x 9`3"  |  |  |  |  |
|                             |                               |                                                                                                                                               |                                       | Legal/Tax/Financial             |        |               |  |  |  |  |

| Title:<br><b>Fee Simple</b><br>Legal Desc: | Zoning:<br>R-G<br>30                                                                                                                                                                                                                                                                                                                                                                                                                                                                                                                                                                                                                                                                                                                                                                                                                                                                                                                                                                                                                                                                                                                                                                                                                                                                                                   |  |  |  |  |
|--------------------------------------------|------------------------------------------------------------------------------------------------------------------------------------------------------------------------------------------------------------------------------------------------------------------------------------------------------------------------------------------------------------------------------------------------------------------------------------------------------------------------------------------------------------------------------------------------------------------------------------------------------------------------------------------------------------------------------------------------------------------------------------------------------------------------------------------------------------------------------------------------------------------------------------------------------------------------------------------------------------------------------------------------------------------------------------------------------------------------------------------------------------------------------------------------------------------------------------------------------------------------------------------------------------------------------------------------------------------------|--|--|--|--|
| 2030. 2000.                                | Remarks                                                                                                                                                                                                                                                                                                                                                                                                                                                                                                                                                                                                                                                                                                                                                                                                                                                                                                                                                                                                                                                                                                                                                                                                                                                                                                                |  |  |  |  |
| Pub Rmks:                                  | CORNER LOT   MAIN FLOOR BEDROOM & FULL WASHROOM   DOUBLE GARAGE  OVER 1820 SQFT LIVING SPACE   LONG KITCHEN CENTRAL ISLAND   BONUS ROOM <br>SEPARATE ENTRANCE. This Beautiful Brand New Home built by Morrison Homes Located on a Quiet Street in the Heart of Livingston with convenient access to<br>restaurants, shopping, amenities, and schools. Upon Entry, the great room is designed with huge south-facing windows to have natural light sweeping throughout<br>the day. The open-style living room invites you to the elegant kitchen filled with trendy selections, a pantry, Quartz countertops and stainless steel appliances and<br>beautiful luxury vinyl plank throughout leading you to a 4PC Bathroom and a Bedroom in the back. Upstairs, you'll find two equally sized secondary bedrooms with<br>their own walk-in closets, bathroom and laundry space, along with a 4 - piece master suite including a walk-in closet. There's also a spacious bonus room at the<br>centre of the house that's roomy enough to host a large sectional sofa and entertainment unit, ideal for family movie nights. This exquisite home comes with a<br>myriad of upgrades including 9 ft. ceiling heights on the main, Upgraded sleek cabinetry, LED pot lights, knock-down ceiling and modern lighting fixtures! |  |  |  |  |
| Inclusions:                                | DOOR BELL CAMERA                                                                                                                                                                                                                                                                                                                                                                                                                                                                                                                                                                                                                                                                                                                                                                                                                                                                                                                                                                                                                                                                                                                                                                                                                                                                                                       |  |  |  |  |
| Property Listed By:                        | Executive Real Estate Services                                                                                                                                                                                                                                                                                                                                                                                                                                                                                                                                                                                                                                                                                                                                                                                                                                                                                                                                                                                                                                                                                                                                                                                                                                                                                         |  |  |  |  |