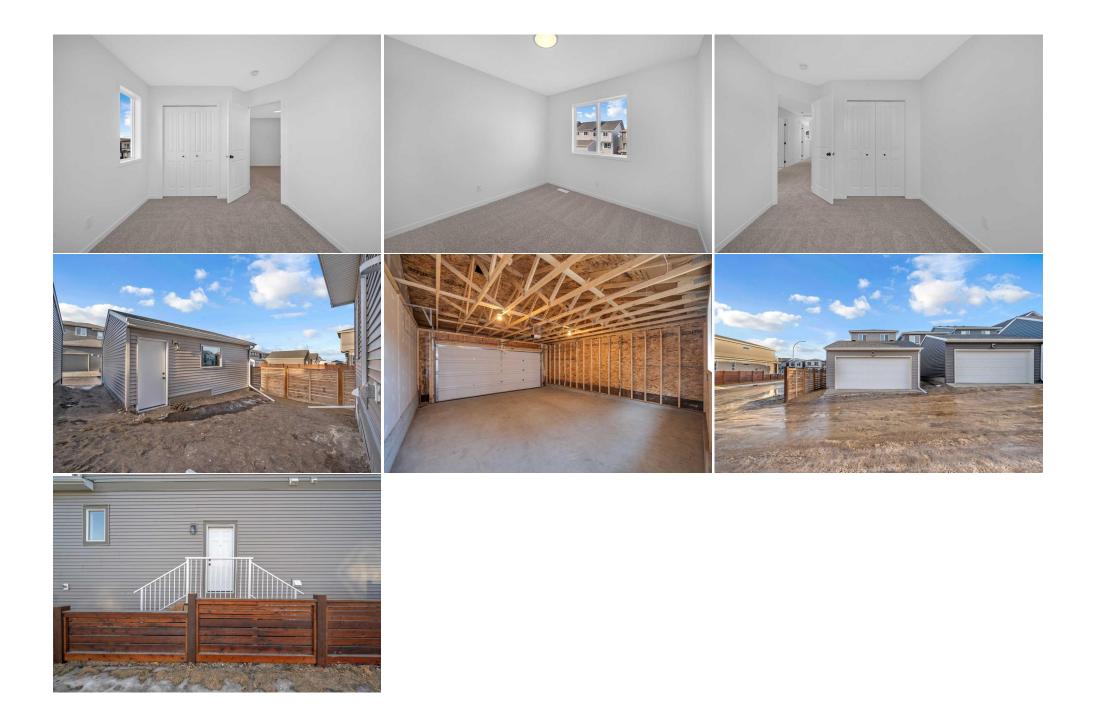

## 71 HERRON Street, Calgary T3P1Z1

| MLS®#:  | A2192489 | Area:   | Livingston | Listing<br>Date:                                                                                                                                      | 02/04/25 |                                                                                      | List Price: | \$714,999      |                |                                                                                        |                                           |
|---------|----------|---------|------------|-------------------------------------------------------------------------------------------------------------------------------------------------------|----------|--------------------------------------------------------------------------------------|-------------|----------------|----------------|----------------------------------------------------------------------------------------|-------------------------------------------|
| Status: | Active   | County: | Calgary    | Change:                                                                                                                                               | None     |                                                                                      | Associatio  | :Fort McMurray |                |                                                                                        |                                           |
|         |          |         |            | General Info<br>Prop Type:<br>Sub Type:<br>City/Town:<br>Year Built:<br>Lot Informa<br>Lot Sz Ar:<br>Lot Shape:<br>Access:<br>Lot Feat:<br>Park Feat: |          | Residential<br>Detached<br>Calgary<br>2025<br>2,700 sqft<br>Back Lane,<br>Double Gar | Corner Lo   |                | 1,820<br>1,820 | DOM<br>18<br>Layout<br>Beds:<br>Baths:<br>Style:<br>Parking<br>Ttl Park:<br>Garage Sz: | 4 (4 )<br>3.0 (3 0)<br>2 Storey<br>2<br>2 |

Utilities and Features

| Roof:<br>Heating:<br>Sewer: | Asphalt Shingle<br>Forced Air | Construction:<br>Vinyl Siding,Wood Frame<br>Flooring:                                                                                         |                                       |                                 |        |               |  |  |  |  |
|-----------------------------|-------------------------------|-----------------------------------------------------------------------------------------------------------------------------------------------|---------------------------------------|---------------------------------|--------|---------------|--|--|--|--|
| Ext Feat:                   | Playground                    | Carpet,Tile,Vinyl Plank                                                                                                                       |                                       |                                 |        |               |  |  |  |  |
|                             |                               |                                                                                                                                               |                                       | Water Source:                   |        |               |  |  |  |  |
|                             |                               | Fnd/Bsmt:<br>Poured Concrete                                                                                                                  |                                       |                                 |        |               |  |  |  |  |
|                             |                               |                                                                                                                                               |                                       |                                 |        |               |  |  |  |  |
| Kitchen Appl:               |                               | Dishwasher,Electric                                                                                                                           | : Stove,Garage Control(s),Microwave,R | ange Hood,Refrigerator,Washer/D | ryer   |               |  |  |  |  |
| Int Feat:<br>Utilities:     |                               | Bathroom Rough-in,High Ceilings,Kitchen Island,No Animal Home,No Smoking Home,Open Floorplan,Pantry,Quartz Counters,Separate Entrance,Storage |                                       |                                 |        |               |  |  |  |  |
|                             |                               |                                                                                                                                               |                                       | Room Information                |        |               |  |  |  |  |
| Room                        |                               | Level                                                                                                                                         | <u>Dimensions</u>                     | Room                            | Level  | Dimensions    |  |  |  |  |
| Living Room                 |                               | Main                                                                                                                                          | 14`7" x 16`10"                        | Dining Room                     | Main   | 12`2" x 8`8"  |  |  |  |  |
| Kitchen                     |                               | Main                                                                                                                                          | 14`9" x 9`10"                         | Bedroom                         | Main   | 11`2" x 91`7" |  |  |  |  |
| 4pc Bathroom                | n                             | Main                                                                                                                                          | 7`10" x 4`11"                         | Bedroom - Primary               | Second | 12`0" x 13`3" |  |  |  |  |
| 4pc Ensuite b               | ath                           | Second                                                                                                                                        | 8`10" x 4`11"                         | Laundry                         | Second | 6`9" x 5`4"   |  |  |  |  |
| Bonus Room                  |                               | Second                                                                                                                                        | 100`0" x 13`3"                        | 4pc Bathroom                    | Second | 7`10" x 4`11" |  |  |  |  |
| Bedroom                     |                               | Second                                                                                                                                        | 11`8" x 9`3"                          | Bedroom                         | Second | 11`9" x 9`3"  |  |  |  |  |
|                             |                               |                                                                                                                                               |                                       | Legal/Tax/Financial             |        |               |  |  |  |  |