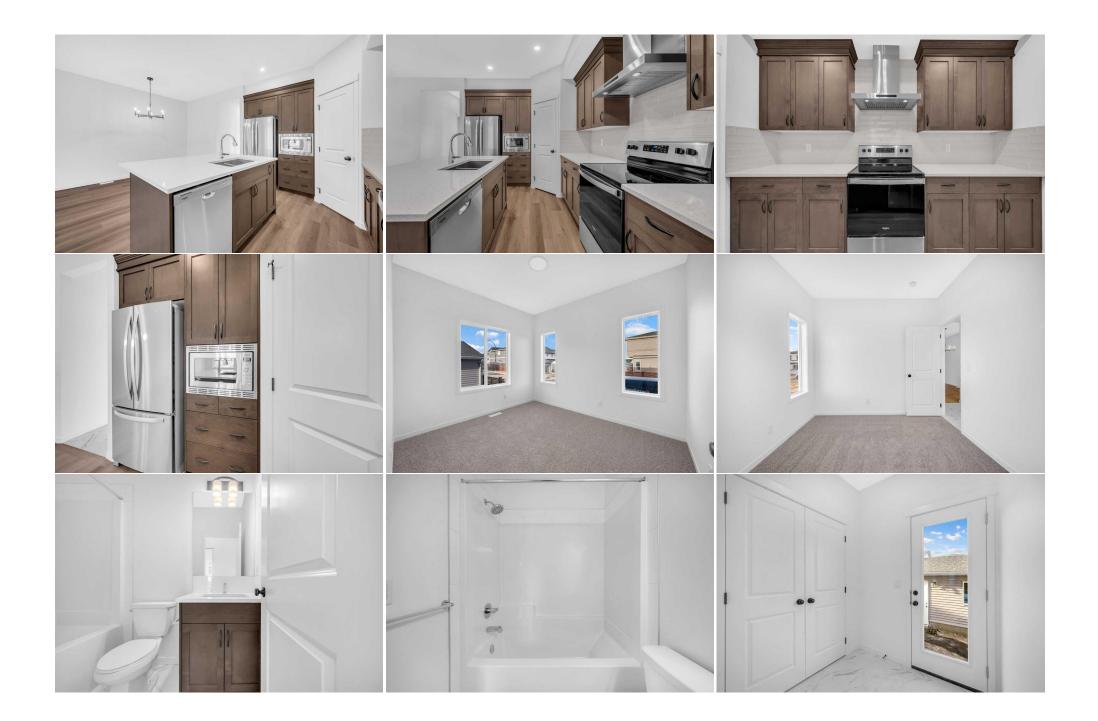

Utilities and Features

| Roof:<br>Heating:<br>Sewer: | Asphalt Shingle<br>Forced Air | Construction:<br>Vinyl Siding,Wood Frame<br>Flooring:                                                                                         |                                       |                                 |        |               |  |  |  |  |
|-----------------------------|-------------------------------|-----------------------------------------------------------------------------------------------------------------------------------------------|---------------------------------------|---------------------------------|--------|---------------|--|--|--|--|
| Ext Feat:                   | Playground                    | Carpet,Tile,Vinyl Plank                                                                                                                       |                                       |                                 |        |               |  |  |  |  |
|                             |                               |                                                                                                                                               |                                       | Water Source:                   |        |               |  |  |  |  |
|                             |                               | Fnd/Bsmt:<br>Poured Concrete                                                                                                                  |                                       |                                 |        |               |  |  |  |  |
|                             |                               |                                                                                                                                               |                                       |                                 |        |               |  |  |  |  |
| Kitchen Appl:               |                               | Dishwasher,Electric                                                                                                                           | : Stove,Garage Control(s),Microwave,R | ange Hood,Refrigerator,Washer/D | ryer   |               |  |  |  |  |
| Int Feat:<br>Utilities:     |                               | Bathroom Rough-in,High Ceilings,Kitchen Island,No Animal Home,No Smoking Home,Open Floorplan,Pantry,Quartz Counters,Separate Entrance,Storage |                                       |                                 |        |               |  |  |  |  |
|                             |                               |                                                                                                                                               |                                       | Room Information                |        |               |  |  |  |  |
| Room                        |                               | Level                                                                                                                                         | <u>Dimensions</u>                     | Room                            | Level  | Dimensions    |  |  |  |  |
| Living Room                 |                               | Main                                                                                                                                          | 14`7" x 16`10"                        | Dining Room                     | Main   | 12`2" x 8`8"  |  |  |  |  |
| Kitchen                     |                               | Main                                                                                                                                          | 14`9" x 9`10"                         | Bedroom                         | Main   | 11`2" x 91`7" |  |  |  |  |
| 4pc Bathroom                | n                             | Main                                                                                                                                          | 7`10" x 4`11"                         | Bedroom - Primary               | Second | 12`0" x 13`3" |  |  |  |  |
| 4pc Ensuite b               | ath                           | Second                                                                                                                                        | 8`10" x 4`11"                         | Laundry                         | Second | 6`9" x 5`4"   |  |  |  |  |
| Bonus Room                  |                               | Second                                                                                                                                        | 100`0" x 13`3"                        | 4pc Bathroom                    | Second | 7`10" x 4`11" |  |  |  |  |
| Bedroom                     |                               | Second                                                                                                                                        | 11`8" x 9`3"                          | Bedroom                         | Second | 11`9" x 9`3"  |  |  |  |  |
|                             |                               |                                                                                                                                               |                                       | Legal/Tax/Financial             |        |               |  |  |  |  |

| Title:<br><b>Fee Simple</b><br>Legal Desc: | Zoning:<br>R-G<br>30                                                                                                                                                                                                                                                                                                                                                                                                                                                                                                                                                                                                                                                                                                                                                                                                                                                                                                                                                                                                                                                                                                                                                                                                                                                                                                   |  |  |  |  |
|--------------------------------------------|------------------------------------------------------------------------------------------------------------------------------------------------------------------------------------------------------------------------------------------------------------------------------------------------------------------------------------------------------------------------------------------------------------------------------------------------------------------------------------------------------------------------------------------------------------------------------------------------------------------------------------------------------------------------------------------------------------------------------------------------------------------------------------------------------------------------------------------------------------------------------------------------------------------------------------------------------------------------------------------------------------------------------------------------------------------------------------------------------------------------------------------------------------------------------------------------------------------------------------------------------------------------------------------------------------------------|--|--|--|--|
| 2030. 2000.                                | Remarks                                                                                                                                                                                                                                                                                                                                                                                                                                                                                                                                                                                                                                                                                                                                                                                                                                                                                                                                                                                                                                                                                                                                                                                                                                                                                                                |  |  |  |  |
| Pub Rmks:                                  | CORNER LOT   MAIN FLOOR BEDROOM & FULL WASHROOM   DOUBLE GARAGE  OVER 1820 SQFT LIVING SPACE   LONG KITCHEN CENTRAL ISLAND   BONUS ROOM <br>SEPARATE ENTRANCE. This Beautiful Brand New Home built by Morrison Homes Located on a Quiet Street in the Heart of Livingston with convenient access to<br>restaurants, shopping, amenities, and schools. Upon Entry, the great room is designed with huge south-facing windows to have natural light sweeping throughout<br>the day. The open-style living room invites you to the elegant kitchen filled with trendy selections, a pantry, Quartz countertops and stainless steel appliances and<br>beautiful luxury vinyl plank throughout leading you to a 4PC Bathroom and a Bedroom in the back. Upstairs, you'll find two equally sized secondary bedrooms with<br>their own walk-in closets, bathroom and laundry space, along with a 4 - piece master suite including a walk-in closet. There's also a spacious bonus room at the<br>centre of the house that's roomy enough to host a large sectional sofa and entertainment unit, ideal for family movie nights. This exquisite home comes with a<br>myriad of upgrades including 9 ft. ceiling heights on the main, Upgraded sleek cabinetry, LED pot lights, knock-down ceiling and modern lighting fixtures! |  |  |  |  |
| Inclusions:                                | DOOR BELL CAMERA                                                                                                                                                                                                                                                                                                                                                                                                                                                                                                                                                                                                                                                                                                                                                                                                                                                                                                                                                                                                                                                                                                                                                                                                                                                                                                       |  |  |  |  |
| Property Listed By:                        | Executive Real Estate Services                                                                                                                                                                                                                                                                                                                                                                                                                                                                                                                                                                                                                                                                                                                                                                                                                                                                                                                                                                                                                                                                                                                                                                                                                                                                                         |  |  |  |  |