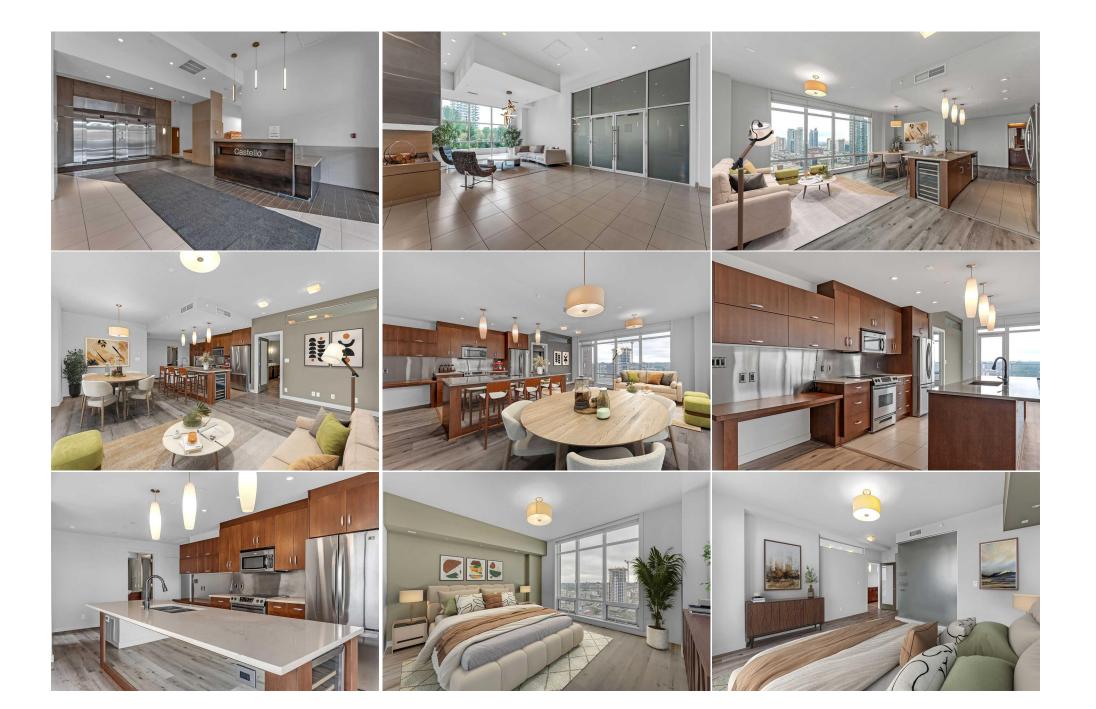

| Room                     | Level                                                                                                                                                                                                            | Dimensions                                                                                                                                                                                                                                                                                                                                                              | Room                                                                                                                                                                                                                                                                                                                | Level                                                                                                                                                                                                                                   | Dimensions                                                                                                                                                                                                                                                                                                                                        |
|--------------------------|------------------------------------------------------------------------------------------------------------------------------------------------------------------------------------------------------------------|-------------------------------------------------------------------------------------------------------------------------------------------------------------------------------------------------------------------------------------------------------------------------------------------------------------------------------------------------------------------------|---------------------------------------------------------------------------------------------------------------------------------------------------------------------------------------------------------------------------------------------------------------------------------------------------------------------|-----------------------------------------------------------------------------------------------------------------------------------------------------------------------------------------------------------------------------------------|---------------------------------------------------------------------------------------------------------------------------------------------------------------------------------------------------------------------------------------------------------------------------------------------------------------------------------------------------|
| Kitchen                  | Main                                                                                                                                                                                                             | 10`2" x 9`5"                                                                                                                                                                                                                                                                                                                                                            | Dining Room                                                                                                                                                                                                                                                                                                         | Main                                                                                                                                                                                                                                    | 12`7" x 9`11"                                                                                                                                                                                                                                                                                                                                     |
| Living Room              | Main                                                                                                                                                                                                             | 17`2" x 10`10"                                                                                                                                                                                                                                                                                                                                                          | Bedroom - Primary                                                                                                                                                                                                                                                                                                   | Main                                                                                                                                                                                                                                    | 13`2" x 14`11"                                                                                                                                                                                                                                                                                                                                    |
| 4pc Ensuite bath         | Main                                                                                                                                                                                                             | 12`6" x 8`5"                                                                                                                                                                                                                                                                                                                                                            | Walk-In Closet                                                                                                                                                                                                                                                                                                      | Main                                                                                                                                                                                                                                    | 6`11" x 7`1"                                                                                                                                                                                                                                                                                                                                      |
| Bedroom                  | Main                                                                                                                                                                                                             | 11`11" x 10`7"                                                                                                                                                                                                                                                                                                                                                          | 4pc Bathroom                                                                                                                                                                                                                                                                                                        | Main                                                                                                                                                                                                                                    | 9`7" x 4`11"                                                                                                                                                                                                                                                                                                                                      |
| Nook                     | Main                                                                                                                                                                                                             | 10`1" x 8`5"                                                                                                                                                                                                                                                                                                                                                            | Entrance                                                                                                                                                                                                                                                                                                            | Main                                                                                                                                                                                                                                    | 8`7" x 5`7"                                                                                                                                                                                                                                                                                                                                       |
|                          |                                                                                                                                                                                                                  |                                                                                                                                                                                                                                                                                                                                                                         | Legal/Tax/Financial                                                                                                                                                                                                                                                                                                 |                                                                                                                                                                                                                                         |                                                                                                                                                                                                                                                                                                                                                   |
| Condo Fee:               |                                                                                                                                                                                                                  | Title:                                                                                                                                                                                                                                                                                                                                                                  |                                                                                                                                                                                                                                                                                                                     | Zoning:                                                                                                                                                                                                                                 |                                                                                                                                                                                                                                                                                                                                                   |
| \$946                    |                                                                                                                                                                                                                  | Fee Simple                                                                                                                                                                                                                                                                                                                                                              |                                                                                                                                                                                                                                                                                                                     | DC                                                                                                                                                                                                                                      |                                                                                                                                                                                                                                                                                                                                                   |
|                          |                                                                                                                                                                                                                  | Fee Freq:                                                                                                                                                                                                                                                                                                                                                               |                                                                                                                                                                                                                                                                                                                     |                                                                                                                                                                                                                                         |                                                                                                                                                                                                                                                                                                                                                   |
|                          |                                                                                                                                                                                                                  | Monthly                                                                                                                                                                                                                                                                                                                                                                 |                                                                                                                                                                                                                                                                                                                     |                                                                                                                                                                                                                                         |                                                                                                                                                                                                                                                                                                                                                   |
| Legal Desc:              | 0812418                                                                                                                                                                                                          |                                                                                                                                                                                                                                                                                                                                                                         |                                                                                                                                                                                                                                                                                                                     |                                                                                                                                                                                                                                         |                                                                                                                                                                                                                                                                                                                                                   |
| -                        |                                                                                                                                                                                                                  |                                                                                                                                                                                                                                                                                                                                                                         | Remarks                                                                                                                                                                                                                                                                                                             |                                                                                                                                                                                                                                         |                                                                                                                                                                                                                                                                                                                                                   |
|                          |                                                                                                                                                                                                                  |                                                                                                                                                                                                                                                                                                                                                                         |                                                                                                                                                                                                                                                                                                                     |                                                                                                                                                                                                                                         |                                                                                                                                                                                                                                                                                                                                                   |
| Pub Rmks:                | Calgary's bustling be<br>the comfort of your<br>bedroom, 2-bathrood<br>high-end finishes ad<br>both! The gourmet k<br>dining areas seamled<br>amenities, including<br>convenience of two f                       | eltline! Boasting unparalleled south a<br>home. During Stampede in July, you<br>m residence features an open-concej<br>d a touch of sophistication. The spac<br>citchen is equipped with premium ap<br>ssly blend together, leading to your<br>a state-of-the-art fitness center, car<br>titled underground parking stalls, en<br>transit, offering the perfect balance | and west-facing views, you'll enjoy<br>can take in the amazing fireworks o<br>ot floor plan designed for modern li<br>ious primary suite offers a spa-like<br>pliances, sleek cabinetry, and a lar<br>private balcony, where you can un<br>wash, guest suite, underground-so<br>suring secure and easy city living. | sweeping panoramas of t<br>display all while enjoying<br>iving. Floor-to-ceiling wind<br>ensuite, and the second<br>ge island, making it a dre<br>wind and take in the incre<br>ecure visitor parking, and<br>Located in the vibrant be | am for cooking and entertaining. The living and<br>dible views. Enjoy access to top-tier building<br>more! This unit also includes the rare<br>Itline, you're just steps from shopping, dining,                                                                                                                                                   |
| Pub Rmks:<br>Inclusions: | Calgary's bustling be<br>the comfort of your<br>bedroom, 2-bathrood<br>high-end finishes ad<br>both! The gourmet k<br>dining areas seamled<br>amenities, including<br>convenience of two f<br>entertainment, and | eltline! Boasting unparalleled south a<br>home. During Stampede in July, you<br>m residence features an open-concej<br>d a touch of sophistication. The spac<br>citchen is equipped with premium ap<br>ssly blend together, leading to your<br>a state-of-the-art fitness center, car<br>titled underground parking stalls, en<br>transit, offering the perfect balance | and west-facing views, you'll enjoy<br>can take in the amazing fireworks o<br>ot floor plan designed for modern li<br>ious primary suite offers a spa-like<br>pliances, sleek cabinetry, and a lar<br>private balcony, where you can un<br>wash, guest suite, underground-so<br>suring secure and easy city living. | sweeping panoramas of t<br>display all while enjoying<br>iving. Floor-to-ceiling wind<br>ensuite, and the second<br>ge island, making it a dre<br>wind and take in the incre<br>ecure visitor parking, and<br>Located in the vibrant be | the Rocky Mountains and the city skyline from<br>a beverage on your massive balcony! This 2-<br>dows flood the space with natural light, while<br>bedroom is perfect for guests, a home office, or<br>am for cooking and entertaining. The living and<br>dible views. Enjoy access to top-tier building<br>more! This unit also includes the rare |