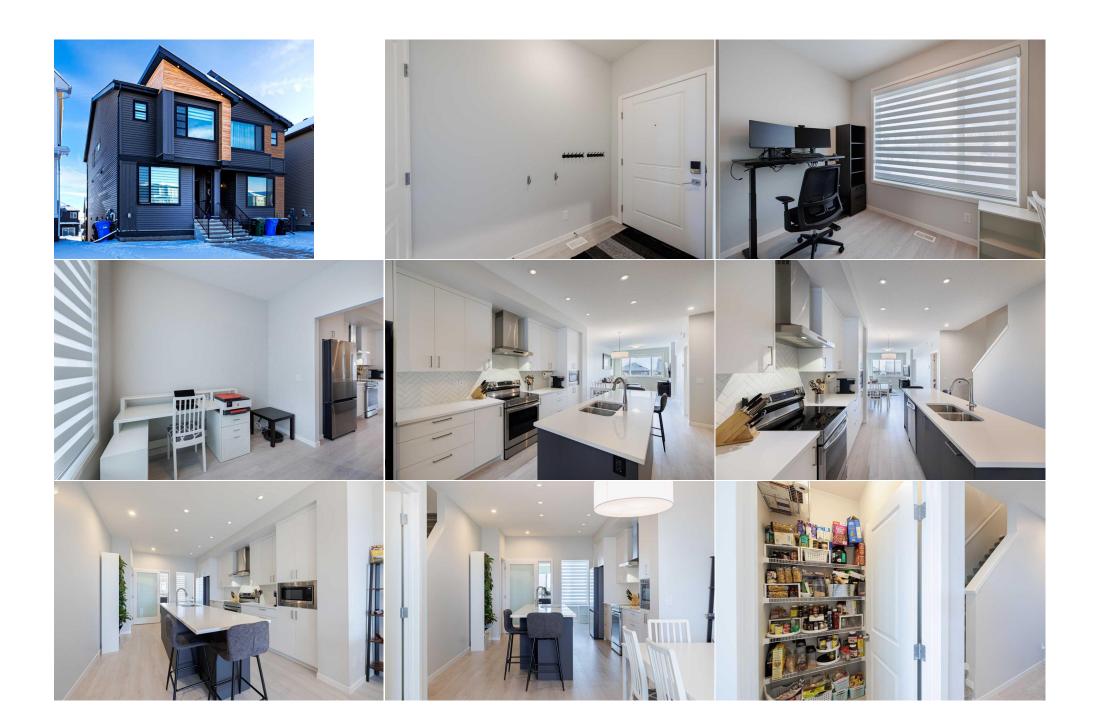

Utilities and Features

| Roof:<br>Heating:<br>Sewer: | Asphalt Shingle<br>Forced Air,Natural Gas |                                    | Construction:<br>Vinyl Siding,Wood Frame<br>Flooring: |                               |                                                                             |  |  |  |
|-----------------------------|-------------------------------------------|------------------------------------|-------------------------------------------------------|-------------------------------|-----------------------------------------------------------------------------|--|--|--|
| Ext Feat:                   | BBQ gas line                              | Carpet,Vinyl Plank                 |                                                       |                               |                                                                             |  |  |  |
|                             |                                           |                                    |                                                       | Water Source:                 |                                                                             |  |  |  |
|                             |                                           |                                    | Fnd/Bsmt:                                             |                               |                                                                             |  |  |  |
|                             |                                           |                                    | Poured Concrete                                       |                               |                                                                             |  |  |  |
|                             |                                           |                                    |                                                       |                               |                                                                             |  |  |  |
| Kitchen Appl:               | Dishwasher, Dryer, Ele                    | ectric Range,Humidifier,Instant H  | ot Water,Microwave,Range Hoo                          | d,Refrigerator,Tankless Water | Heater,Washer,Window Coverings                                              |  |  |  |
| Kitchen Appl:<br>Int Feat:  | •                                         | •                                  |                                                       | •                             | Heater,Washer,Window Coverings<br>king Home,Pantry,Quartz Counters,Recessed |  |  |  |
|                             | Bathroom Rough-in,B                       | •                                  | ch Door,High Ceilings,Kitchen I                       | •                             | · · · ·                                                                     |  |  |  |
|                             | Bathroom Rough-in,B                       | Breakfast Bar, Double Vanity, Fren | ch Door,High Ceilings,Kitchen I                       | •                             | · · · ·                                                                     |  |  |  |
| Int Feat:                   | Bathroom Rough-in,B                       | Breakfast Bar, Double Vanity, Fren | ch Door,High Ceilings,Kitchen I                       | •                             | · · · ·                                                                     |  |  |  |

| Foyer<br>Living Room<br>Den<br>Bedroom<br>Mud Room<br>4pc Ensuite bath<br>Laundry | Main<br>Main<br>Second<br>Main<br>Second<br>Second | 8`4" x 4`6"<br>12`0" x 10`8"<br>10`11" x 9`3"<br>10`6" x 9`9"<br>4`9" x 9`6"<br>0`0" x 0`0"<br>0`0" x 0`0" | Kitchen<br>Dining Room<br>Bedroom - Primary<br>Bedroom<br>2pc Bathroom<br>5pc Ensuite bath<br>Family Room<br>Legal/Tax/Financial | Main<br>Main<br>Second<br>Second<br>Main<br>Second<br>Second | 16`7" x 12`3"<br>11`9" x 10`8"<br>10`4" x 14`6"<br>13`6" x 7`11"<br>0`0" x 0`0"<br>0`0" x 0`0"<br>12`3" x 9`1" |  |  |
|-----------------------------------------------------------------------------------|----------------------------------------------------|------------------------------------------------------------------------------------------------------------|----------------------------------------------------------------------------------------------------------------------------------|--------------------------------------------------------------|----------------------------------------------------------------------------------------------------------------|--|--|
| Title:<br>Fee Simple<br>Legal Desc:                                               | 2312041                                            | Zoning:<br><b>R-G</b>                                                                                      | Remarks                                                                                                                          |                                                              |                                                                                                                |  |  |
|                                                                                   |                                                    |                                                                                                            |                                                                                                                                  |                                                              |                                                                                                                |  |  |