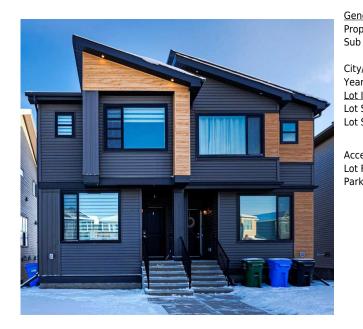

## 120 EDITH Place, Calgary T3R2E2

| MLS®#:  | A2192580 | Area:   | Glacier Ridge | Listing<br>Date: | 02/07/25 | List Price: <b>\$648,800</b> |
|---------|----------|---------|---------------|------------------|----------|------------------------------|
| Status: | Active   | County: | Calgary       | Change:          | None     | Association: Fort McMurray   |

|                      |                     |                                                                            |       | 2011          |                       |  |  |  |  |
|----------------------|---------------------|----------------------------------------------------------------------------|-------|---------------|-----------------------|--|--|--|--|
| eneral Information   | <u>1</u>            |                                                                            | DOM   |               |                       |  |  |  |  |
| ор Туре:             | Residential         |                                                                            |       | 15            |                       |  |  |  |  |
| b Type:              | Semi Detached (Half |                                                                            |       | <u>Layout</u> |                       |  |  |  |  |
|                      | Duplex)             | Finished Floor Ar                                                          | rea   | Beds:         | 3 (3 )                |  |  |  |  |
| y/Town:              | Calgary             | Abv Sqft:                                                                  | 1,778 | Baths:        | 2.5 (2 1)             |  |  |  |  |
| ar Built:            | 2024                | Low Sqft:                                                                  |       | Style:        | 2 Storey,Side by Side |  |  |  |  |
| <u>t Information</u> |                     | Ttl Sqft:                                                                  | 1,778 |               |                       |  |  |  |  |
| t Sz Ar:             | 2,400 sqft          |                                                                            |       | De alvia a    |                       |  |  |  |  |
| t Shape:             |                     |                                                                            |       | Parking       |                       |  |  |  |  |
|                      |                     |                                                                            |       | Ttl Park:     | 2                     |  |  |  |  |
|                      |                     |                                                                            |       | Garage Sz:    |                       |  |  |  |  |
| cess:                |                     |                                                                            |       |               |                       |  |  |  |  |
| t Feat:              | Back Lane, City     | Back Lane,City Lot,Cul-De-Sac,Front Yard,Interior Lot,Lawn,Rectangular Lot |       |               |                       |  |  |  |  |
| rk Feat:             | Alley Access, Of    | f Street,Parking Pad                                                       |       |               |                       |  |  |  |  |
|                      |                     |                                                                            |       |               |                       |  |  |  |  |