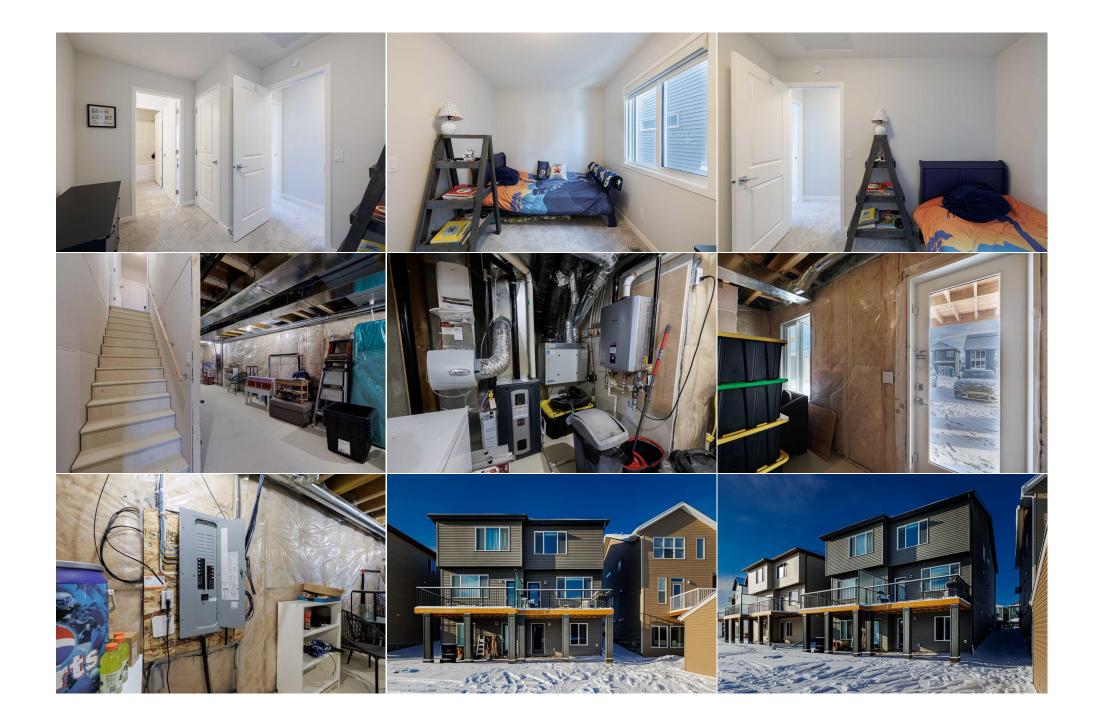

## 120 EDITH Place, Calgary T3R2E2

| MLS®#:  | A2192580 | Area:   | Glacier Ridge | Listing<br>Date: | 02/07/25 | List Price: <b>\$648,800</b> |
|---------|----------|---------|---------------|------------------|----------|------------------------------|
| Status: | Active   | County: | Calgary       | Change:          | None     | Association: Fort McMurray   |

|                      |                     |                                                                            |       | 2011          |                       |  |  |  |  |
|----------------------|---------------------|----------------------------------------------------------------------------|-------|---------------|-----------------------|--|--|--|--|
| eneral Information   | <u>1</u>            |                                                                            | DOM   |               |                       |  |  |  |  |
| ор Туре:             | Residential         |                                                                            |       | 15            |                       |  |  |  |  |
| b Type:              | Semi Detached (Half |                                                                            |       | <u>Layout</u> |                       |  |  |  |  |
|                      | Duplex)             | Finished Floor Ar                                                          | rea   | Beds:         | 3 (3 )                |  |  |  |  |
| y/Town:              | Calgary             | Abv Sqft:                                                                  | 1,778 | Baths:        | 2.5 (2 1)             |  |  |  |  |
| ar Built:            | 2024                | Low Sqft:                                                                  |       | Style:        | 2 Storey,Side by Side |  |  |  |  |
| <u>t Information</u> |                     | Ttl Sqft:                                                                  | 1,778 |               |                       |  |  |  |  |
| t Sz Ar:             | 2,400 sqft          |                                                                            |       | De alvia a    |                       |  |  |  |  |
| t Shape:             |                     |                                                                            |       | Parking       |                       |  |  |  |  |
|                      |                     |                                                                            |       | Ttl Park:     | 2                     |  |  |  |  |
|                      |                     |                                                                            |       | Garage Sz:    |                       |  |  |  |  |
| cess:                |                     |                                                                            |       |               |                       |  |  |  |  |
| t Feat:              | Back Lane, City     | Back Lane,City Lot,Cul-De-Sac,Front Yard,Interior Lot,Lawn,Rectangular Lot |       |               |                       |  |  |  |  |
| rk Feat:             | Alley Access, Of    | f Street,Parking Pad                                                       |       |               |                       |  |  |  |  |
|                      |                     |                                                                            |       |               |                       |  |  |  |  |

Utilities and Features

| Roof:<br>Heating:<br>Sewer: | Asphalt Shingle<br>Forced Air,Natural Gas |                                    | Construction:<br>Vinyl Siding,Wood Frame<br>Flooring: |                               |                                                                             |  |  |  |
|-----------------------------|-------------------------------------------|------------------------------------|-------------------------------------------------------|-------------------------------|-----------------------------------------------------------------------------|--|--|--|
| Ext Feat:                   | BBQ gas line                              | Carpet,Vinyl Plank                 |                                                       |                               |                                                                             |  |  |  |
|                             |                                           |                                    |                                                       | Water Source:                 |                                                                             |  |  |  |
|                             |                                           |                                    | Fnd/Bsmt:                                             |                               |                                                                             |  |  |  |
|                             |                                           |                                    | Poured Concrete                                       |                               |                                                                             |  |  |  |
|                             |                                           |                                    |                                                       |                               |                                                                             |  |  |  |
| Kitchen Appl:               | Dishwasher, Dryer, Ele                    | ectric Range,Humidifier,Instant H  | ot Water,Microwave,Range Hoo                          | d,Refrigerator,Tankless Water | Heater,Washer,Window Coverings                                              |  |  |  |
| Kitchen Appl:<br>Int Feat:  | •                                         | •                                  |                                                       | •                             | Heater,Washer,Window Coverings<br>king Home,Pantry,Quartz Counters,Recessed |  |  |  |
|                             | Bathroom Rough-in,B                       | •                                  | ch Door,High Ceilings,Kitchen I                       | •                             | · · · ·                                                                     |  |  |  |
|                             | Bathroom Rough-in,B                       | Breakfast Bar, Double Vanity, Fren | ch Door,High Ceilings,Kitchen I                       | •                             | · · · ·                                                                     |  |  |  |
| Int Feat:                   | Bathroom Rough-in,B                       | Breakfast Bar, Double Vanity, Fren | ch Door,High Ceilings,Kitchen I                       | •                             | · · · ·                                                                     |  |  |  |

| Foyer<br>Living Room<br>Den<br>Bedroom<br>Mud Room<br>4pc Ensuite bath<br>Laundry | Main<br>Main<br>Second<br>Main<br>Second<br>Second | 8`4" x 4`6"<br>12`0" x 10`8"<br>10`11" x 9`3"<br>10`6" x 9`9"<br>4`9" x 9`6"<br>0`0" x 0`0"<br>0`0" x 0`0" | Kitchen<br>Dining Room<br>Bedroom - Primary<br>Bedroom<br>2pc Bathroom<br>5pc Ensuite bath<br>Family Room<br>Legal/Tax/Financial | Main<br>Main<br>Second<br>Second<br>Main<br>Second<br>Second | 16`7" x 12`3"<br>11`9" x 10`8"<br>10`4" x 14`6"<br>13`6" x 7`11"<br>0`0" x 0`0"<br>0`0" x 0`0"<br>12`3" x 9`1" |  |  |
|-----------------------------------------------------------------------------------|----------------------------------------------------|------------------------------------------------------------------------------------------------------------|----------------------------------------------------------------------------------------------------------------------------------|--------------------------------------------------------------|----------------------------------------------------------------------------------------------------------------|--|--|
| Title:<br>Fee Simple<br>Legal Desc:                                               | 2312041                                            | Zoning:<br><b>R-G</b>                                                                                      | Remarks                                                                                                                          |                                                              |                                                                                                                |  |  |
|                                                                                   |                                                    |                                                                                                            |                                                                                                                                  |                                                              |                                                                                                                |  |  |