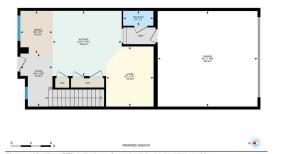

| I Informatio    |               |                   |       | DOM           |           |  |
|-----------------|---------------|-------------------|-------|---------------|-----------|--|
| /pe:            | Residential   |                   |       | 17            |           |  |
| pe:             | Row/Townhouse | •                 |       | <u>Layout</u> |           |  |
| wn:             | Calgary       | Finished Floor Ar | ea    | Beds:         | 3 (3 )    |  |
| uilt:           | 2023          | Abv Sqft:         | 1,422 | Baths:        | 2.5 (2 1) |  |
| <u>prmation</u> |               | Low Sqft:         |       | Style:        | 2 Storey  |  |
| Ar:             | 1,367 sqft    | Ttl Sqft:         | 1,422 |               |           |  |
| ape:            |               |                   |       | Parking       |           |  |
|                 |               |                   |       | Ttl Park:     | 2         |  |
|                 |               |                   |       | Garage Sz:    | 2         |  |
| :               |               |                   |       |               |           |  |
| it:             | Back Lane     |                   |       |               |           |  |
| at:             | Double Garage | Attached          |       |               |           |  |

Utilities and Features

| Roof:<br>Heating:<br>Sewer:                                          | Asphalt Shingle<br>Forced Air | •                                                                                                                                                                                                                |                                                                                                    | Construction:<br>Vinyl Siding<br>Flooring:                                                                 |                                                            |                                                                                          |  |  |  |  |
|----------------------------------------------------------------------|-------------------------------|------------------------------------------------------------------------------------------------------------------------------------------------------------------------------------------------------------------|----------------------------------------------------------------------------------------------------|------------------------------------------------------------------------------------------------------------|------------------------------------------------------------|------------------------------------------------------------------------------------------|--|--|--|--|
| Ext Feat:                                                            | Balcony                       |                                                                                                                                                                                                                  |                                                                                                    | Carpet,Tile,Vinyl Plank<br>Water Source:<br>Fnd/Bsmt:<br>Poured Concrete                                   |                                                            |                                                                                          |  |  |  |  |
| Kitchen Appl:<br>Int Feat:<br>Utilities:                             |                               | Dishwasher,Electric Range,Garage Control(s),Microwave Hood Fan,Refrigerator,Washer/Dryer<br>Bathroom Rough-in,Kitchen Island,No Animal Home,No Smoking Home,Open Floorplan,Walk-In Closet(s)<br>Room Information |                                                                                                    |                                                                                                            |                                                            |                                                                                          |  |  |  |  |
| Room<br>Foyer<br>Kitchen<br>Living Room<br>4pc Ensuite ba<br>Bedroom | ath                           | Level<br>Main<br>Main<br>Main<br>Second<br>Second                                                                                                                                                                | <u>Dimensions</u><br>10`8" x 6`6"<br>13`1" x 13`11"<br>12`1" x 9`7"<br>9`4" x 5`9"<br>9`4" x 14`0" | Room<br>Dining Room<br>2pc Bathroom<br>Bedroom - Primary<br>Bedroom<br>4pc Bathroom<br>Legal/Tax/Financial | <u>Level</u><br>Main<br>Main<br>Second<br>Second<br>Second | Dimensions<br>8`7" x 6`6"<br>6`1" x 3`0"<br>15`6" x 13`7"<br>9`6" x 9`8"<br>10`4" x 5`9" |  |  |  |  |