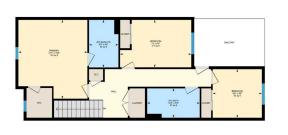

| I Informatio    |               |                   |       | DOM           |           |  |
|-----------------|---------------|-------------------|-------|---------------|-----------|--|
| /pe:            | Residential   |                   |       | 17            |           |  |
| pe:             | Row/Townhouse | •                 |       | <u>Layout</u> |           |  |
| wn:             | Calgary       | Finished Floor Ar | ea    | Beds:         | 3 (3 )    |  |
| uilt:           | 2023          | Abv Sqft:         | 1,422 | Baths:        | 2.5 (2 1) |  |
| <u>prmation</u> |               | Low Sqft:         |       | Style:        | 2 Storey  |  |
| Ar:             | 1,367 sqft    | Ttl Sqft:         | 1,422 |               |           |  |
| ape:            |               |                   |       | Parking       |           |  |
|                 |               |                   |       | Ttl Park:     | 2         |  |
|                 |               |                   |       | Garage Sz:    | 2         |  |
| :               |               |                   |       |               |           |  |
| it:             | Back Lane     |                   |       |               |           |  |
| at:             | Double Garage | Attached          |       |               |           |  |

Utilities and Features

| Roof:<br>Heating:<br>Sewer:                                          | Asphalt Shingle<br>Forced Air | •                                                                                                                                                                                                                |                                                                                                    | Construction:<br>Vinyl Siding<br>Flooring:                                                                 |                                                            |                                                                                          |  |  |  |  |
|----------------------------------------------------------------------|-------------------------------|------------------------------------------------------------------------------------------------------------------------------------------------------------------------------------------------------------------|----------------------------------------------------------------------------------------------------|------------------------------------------------------------------------------------------------------------|------------------------------------------------------------|------------------------------------------------------------------------------------------|--|--|--|--|
| Ext Feat:                                                            | Balcony                       |                                                                                                                                                                                                                  |                                                                                                    | Carpet,Tile,Vinyl Plank<br>Water Source:<br>Fnd/Bsmt:<br>Poured Concrete                                   |                                                            |                                                                                          |  |  |  |  |
| Kitchen Appl:<br>Int Feat:<br>Utilities:                             |                               | Dishwasher,Electric Range,Garage Control(s),Microwave Hood Fan,Refrigerator,Washer/Dryer<br>Bathroom Rough-in,Kitchen Island,No Animal Home,No Smoking Home,Open Floorplan,Walk-In Closet(s)<br>Room Information |                                                                                                    |                                                                                                            |                                                            |                                                                                          |  |  |  |  |
| Room<br>Foyer<br>Kitchen<br>Living Room<br>4pc Ensuite ba<br>Bedroom | ath                           | Level<br>Main<br>Main<br>Main<br>Second<br>Second                                                                                                                                                                | <u>Dimensions</u><br>10`8" x 6`6"<br>13`1" x 13`11"<br>12`1" x 9`7"<br>9`4" x 5`9"<br>9`4" x 14`0" | Room<br>Dining Room<br>2pc Bathroom<br>Bedroom - Primary<br>Bedroom<br>4pc Bathroom<br>Legal/Tax/Financial | <u>Level</u><br>Main<br>Main<br>Second<br>Second<br>Second | Dimensions<br>8`7" x 6`6"<br>6`1" x 3`0"<br>15`6" x 13`7"<br>9`6" x 9`8"<br>10`4" x 5`9" |  |  |  |  |