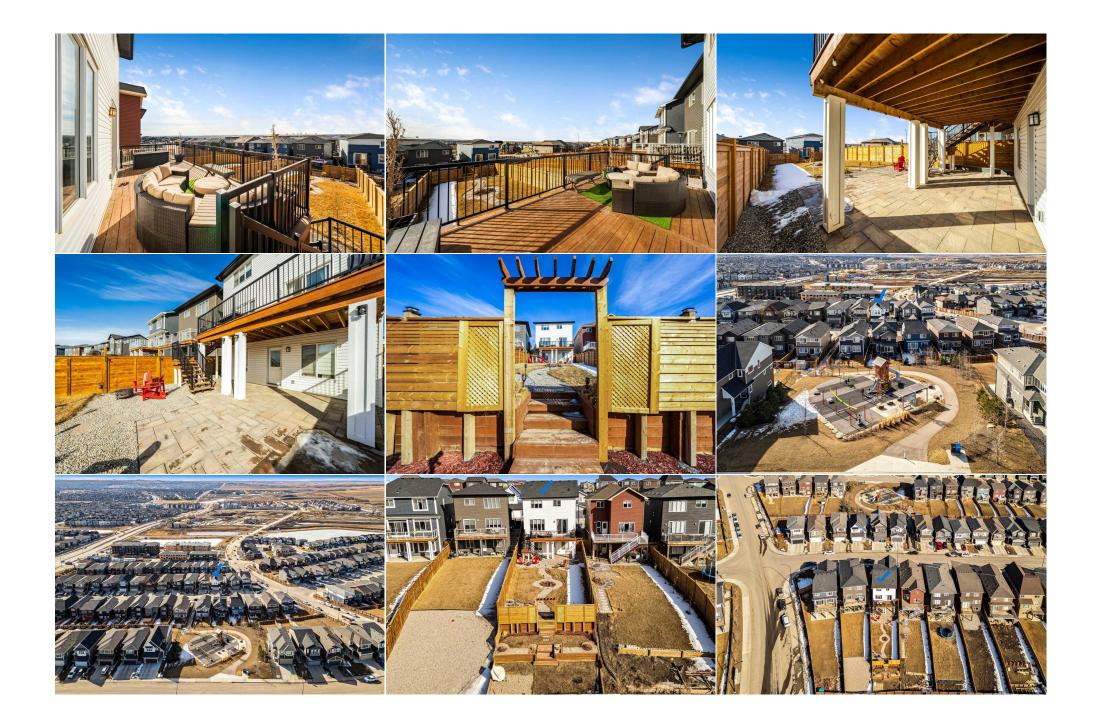

| 2pc Bathroom<br>4pc Ensuite bath<br>4pc Bathroom<br>Living/Dining Room Combinatior<br>Laundry<br>Storage | Main<br>Upper<br>Basement<br>Basement<br>Basement<br>Basement                                                                                                                                                                                                                                                                                                                                                                                                                                                                                                                                                                                                                                                                                                                                                                                                                                                                                                                                                                                                                                                                                                                                                                                                                                                                                                                                                                                                                                                                                                                                                                                                                                                                                                                                                                                                                                                                                                                                                                                                                                                                                                      | 5`0" x 5`0"<br>4`10" x 11`0"<br>5`0" x 7`6"<br>12`0" x 15`0"<br>3`5" x 5`0"<br>9`6" x 15`0" | 4pc Bathroom<br>5pc Ensuite bath<br>Bedroom<br>Kitchenette<br>Storage<br>Legal/Tax/Financial | Upper<br>Upper<br>Basement<br>Basement<br>Basement | 5`0" x 10`10"<br>9`3" x 11`8"<br>11`4" x 12`3"<br>8`0" x 10`0"<br>5`6" x 10`0" |  |  |  |
|----------------------------------------------------------------------------------------------------------|--------------------------------------------------------------------------------------------------------------------------------------------------------------------------------------------------------------------------------------------------------------------------------------------------------------------------------------------------------------------------------------------------------------------------------------------------------------------------------------------------------------------------------------------------------------------------------------------------------------------------------------------------------------------------------------------------------------------------------------------------------------------------------------------------------------------------------------------------------------------------------------------------------------------------------------------------------------------------------------------------------------------------------------------------------------------------------------------------------------------------------------------------------------------------------------------------------------------------------------------------------------------------------------------------------------------------------------------------------------------------------------------------------------------------------------------------------------------------------------------------------------------------------------------------------------------------------------------------------------------------------------------------------------------------------------------------------------------------------------------------------------------------------------------------------------------------------------------------------------------------------------------------------------------------------------------------------------------------------------------------------------------------------------------------------------------------------------------------------------------------------------------------------------------|---------------------------------------------------------------------------------------------|----------------------------------------------------------------------------------------------|----------------------------------------------------|--------------------------------------------------------------------------------|--|--|--|
| Title:<br><b>Fee Simple</b><br>Legal Desc:                                                               | 1812208                                                                                                                                                                                                                                                                                                                                                                                                                                                                                                                                                                                                                                                                                                                                                                                                                                                                                                                                                                                                                                                                                                                                                                                                                                                                                                                                                                                                                                                                                                                                                                                                                                                                                                                                                                                                                                                                                                                                                                                                                                                                                                                                                            | Zoning:<br><b>R-G</b>                                                                       | Pomarka                                                                                      |                                                    |                                                                                |  |  |  |
| Pub Rmks:<br>Inclusions:<br>Property Listed By:                                                          | This Stunning, Fully Developed 6-Bedroom, 4 Full Bathroom, 1 Half Bathroom home has been Meticulously Maintained and is perfect for a growing family, Walk-Out<br>Basement Dream Home! Livingston's been voted Best New Community in Calgary's NW. Single-family attached Double Garage home offers the perfect combination<br>of Luxury and Functionality. With 2552.25 sq.ft. of total living space, this home is designed to host your closest friends & family. Its standout features include an<br>Open-Concept Layout, designer interior package, a Fully Developed WALK-OUT BASEMENT, and incredible VIEWS. The main floor is a true entertainer's dream,<br>featuring a Gourmet Kitchen with Full-Height Cabinets, with Gas Cook Top, Built- In Wall Microwave and Oven. The seamless flow from the living room to the kitchen<br>and dining area leads directly to the Deck Overlooking the Fully Fenced Landscaped Backyard. Quarts counters, chimney style hood-fan PLUS you will LOVE your<br>new SPICE KITCHEN with sink and more cabinets! Additionally, the main floor has a private room with a window. The Upper Floor Features a spacious Bonus Room<br>with window and a Walk in Laundry room with shelves. Master Bedroom with View, Large Ensuite with Double Vanity Sinks, Separated Bathtub and shower and a<br>Large Walk-in Closets. The Second Master Bedroom is a Great Size that features a 4 piece bathroom, Walk-In Closet and Quartz Countertop Vanity. The other two<br>bedrooms are spacious, and share a 4-piece bath. The Beautifully WALK-OUT Finished Basement offers a 9" Ceiling, Complemented by TWO Efficient Furnaces and<br>Central Air-Conditioning ensuring Optimal Comfort. Plenty of Recreational Space, Plus an Additional Bedroom, Full Bathroom, Separate Laundry, and Loads of<br>Storage. A Double Attached Car Garage with Wrap Around Lights and Extra Cement Paved Parking Stall in Front. This home is close to green spaces, walking paths,<br>schools, public transit, and a short drive to all major amenities. Don't miss this opportunity to own the perfect home to raise your beautiful family. Boo |                                                                                             |                                                                                              |                                                    |                                                                                |  |  |  |