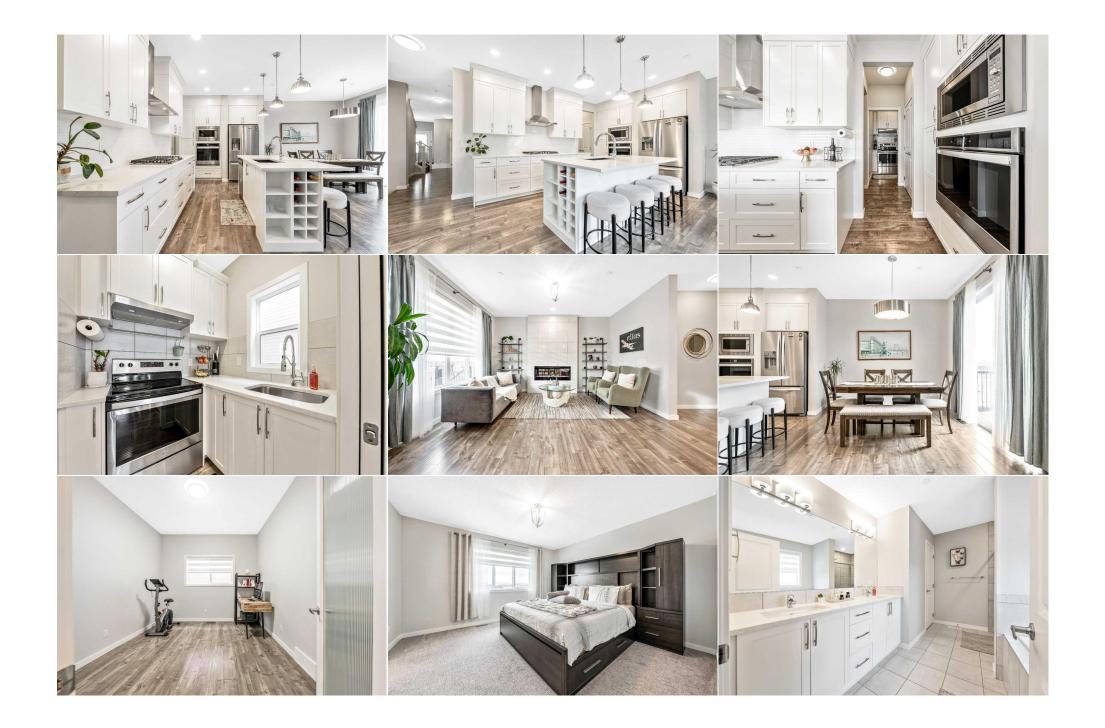

| 2pc Bathroom<br>4pc Ensuite bath<br>4pc Bathroom<br>Living/Dining Room Combinatior<br>Laundry<br>Storage | Main<br>Upper<br>Basement<br>Basement<br>Basement<br>Basement                                                                                                                                                                                                                                                                                                                                                                                                                                                                                                                                                                                                                                                                                                                                                                                                                                                                                                                                                                                                                                                                                                                                                                                                                                                                                                                                                                                                                                                                                                                                                                                                                                                                                                                                                                                                                                                                                                                                                                                                                                                                                                      | 5`0" x 5`0"<br>4`10" x 11`0"<br>5`0" x 7`6"<br>12`0" x 15`0"<br>3`5" x 5`0"<br>9`6" x 15`0" | 4pc Bathroom<br>5pc Ensuite bath<br>Bedroom<br>Kitchenette<br>Storage<br>Legal/Tax/Financial | Upper<br>Upper<br>Basement<br>Basement<br>Basement | 5`0" x 10`10"<br>9`3" x 11`8"<br>11`4" x 12`3"<br>8`0" x 10`0"<br>5`6" x 10`0" |  |  |  |
|----------------------------------------------------------------------------------------------------------|--------------------------------------------------------------------------------------------------------------------------------------------------------------------------------------------------------------------------------------------------------------------------------------------------------------------------------------------------------------------------------------------------------------------------------------------------------------------------------------------------------------------------------------------------------------------------------------------------------------------------------------------------------------------------------------------------------------------------------------------------------------------------------------------------------------------------------------------------------------------------------------------------------------------------------------------------------------------------------------------------------------------------------------------------------------------------------------------------------------------------------------------------------------------------------------------------------------------------------------------------------------------------------------------------------------------------------------------------------------------------------------------------------------------------------------------------------------------------------------------------------------------------------------------------------------------------------------------------------------------------------------------------------------------------------------------------------------------------------------------------------------------------------------------------------------------------------------------------------------------------------------------------------------------------------------------------------------------------------------------------------------------------------------------------------------------------------------------------------------------------------------------------------------------|---------------------------------------------------------------------------------------------|----------------------------------------------------------------------------------------------|----------------------------------------------------|--------------------------------------------------------------------------------|--|--|--|
| Title:<br><b>Fee Simple</b><br>Legal Desc:                                                               | 1812208                                                                                                                                                                                                                                                                                                                                                                                                                                                                                                                                                                                                                                                                                                                                                                                                                                                                                                                                                                                                                                                                                                                                                                                                                                                                                                                                                                                                                                                                                                                                                                                                                                                                                                                                                                                                                                                                                                                                                                                                                                                                                                                                                            | Zoning:<br><b>R-G</b>                                                                       | Pomarka                                                                                      |                                                    |                                                                                |  |  |  |
| Pub Rmks:<br>Inclusions:<br>Property Listed By:                                                          | This Stunning, Fully Developed 6-Bedroom, 4 Full Bathroom, 1 Half Bathroom home has been Meticulously Maintained and is perfect for a growing family, Walk-Out<br>Basement Dream Home! Livingston's been voted Best New Community in Calgary's NW. Single-family attached Double Garage home offers the perfect combination<br>of Luxury and Functionality. With 2552.25 sq.ft. of total living space, this home is designed to host your closest friends & family. Its standout features include an<br>Open-Concept Layout, designer interior package, a Fully Developed WALK-OUT BASEMENT, and incredible VIEWS. The main floor is a true entertainer's dream,<br>featuring a Gourmet Kitchen with Full-Height Cabinets, with Gas Cook Top, Built- In Wall Microwave and Oven. The seamless flow from the living room to the kitchen<br>and dining area leads directly to the Deck Overlooking the Fully Fenced Landscaped Backyard. Quarts counters, chimney style hood-fan PLUS you will LOVE your<br>new SPICE KITCHEN with sink and more cabinets! Additionally, the main floor has a private room with a window. The Upper Floor Features a spacious Bonus Room<br>with window and a Walk in Laundry room with shelves. Master Bedroom with View, Large Ensuite with Double Vanity Sinks, Separated Bathtub and shower and a<br>Large Walk-in Closets. The Second Master Bedroom is a Great Size that features a 4 piece bathroom, Walk-In Closet and Quartz Countertop Vanity. The other two<br>bedrooms are spacious, and share a 4-piece bath. The Beautifully WALK-OUT Finished Basement offers a 9" Ceiling, Complemented by TWO Efficient Furnaces and<br>Central Air-Conditioning ensuring Optimal Comfort. Plenty of Recreational Space, Plus an Additional Bedroom, Full Bathroom, Separate Laundry, and Loads of<br>Storage. A Double Attached Car Garage with Wrap Around Lights and Extra Cement Paved Parking Stall in Front. This home is close to green spaces, walking paths,<br>schools, public transit, and a short drive to all major amenities. Don't miss this opportunity to own the perfect home to raise your beautiful family. Boo |                                                                                             |                                                                                              |                                                    |                                                                                |  |  |  |