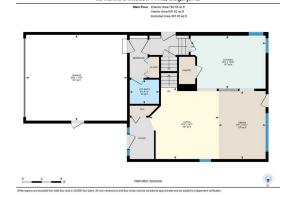

|             |                                                                            |                                                                   | DOM                                                                                                                                              |                                                                                                                                                                                                                                                                                                                                                               |
|-------------|----------------------------------------------------------------------------|-------------------------------------------------------------------|--------------------------------------------------------------------------------------------------------------------------------------------------|---------------------------------------------------------------------------------------------------------------------------------------------------------------------------------------------------------------------------------------------------------------------------------------------------------------------------------------------------------------|
| Residential |                                                                            |                                                                   | 14                                                                                                                                               |                                                                                                                                                                                                                                                                                                                                                               |
| Detached    |                                                                            |                                                                   | Layout                                                                                                                                           |                                                                                                                                                                                                                                                                                                                                                               |
| Calgary     | algary <u>Finished Floor Area</u>                                          |                                                                   | Beds:                                                                                                                                            | 4 (3 1 )                                                                                                                                                                                                                                                                                                                                                      |
| 2000        | Abv Sqft:                                                                  | 1,525                                                             | Baths:                                                                                                                                           | 3.5 (3 1)                                                                                                                                                                                                                                                                                                                                                     |
|             | Low Sqft:                                                                  |                                                                   | Style:                                                                                                                                           | 2 Storey                                                                                                                                                                                                                                                                                                                                                      |
| 4,144 sqft  | Ttl Sqft:                                                                  | 1,525                                                             |                                                                                                                                                  |                                                                                                                                                                                                                                                                                                                                                               |
|             |                                                                            |                                                                   | Parking                                                                                                                                          |                                                                                                                                                                                                                                                                                                                                                               |
|             |                                                                            |                                                                   | Ttl Park:                                                                                                                                        | 2                                                                                                                                                                                                                                                                                                                                                             |
|             |                                                                            |                                                                   | Garage Sz:                                                                                                                                       | 2                                                                                                                                                                                                                                                                                                                                                             |
|             |                                                                            |                                                                   | 5                                                                                                                                                |                                                                                                                                                                                                                                                                                                                                                               |
|             | •                                                                          |                                                                   |                                                                                                                                                  |                                                                                                                                                                                                                                                                                                                                                               |
|             | Residential<br>Detached<br>Calgary<br>2000<br>4,144 sqft<br>Back Lane,Back | ResidentialDetachedCalgaryFinished Floor Ar2000Abv Sqft:Low Sqft: | Residential     Detached     Calgary   Finished Floor Area     2000   Abv Sqft:   1,525     Low Sqft:   1,525     4,144 sqft   Ttl Sqft:   1,525 | Residential   14     Detached   Layout     Calgary   Finished Floor Area   Beds:     2000   Abv Sqft:   1,525   Baths:     Low Sqft:   1,525   Style:   4,144 sqft   Ttl Sqft:   1,525     4,144 sqft   Ttl Sqft:   1,525   Parking Ttl Park: Garage Sz:     Back Lane,Back Yard,Cul-De-Sac   Fack Lane,Back Yard,Cul-De-Sac   Fack Lane,Back Yard,Cul-De-Sac |

Utilities and Features

| Roof:<br>Heating:<br>Sewer:<br>Ext Feat: | Asphalt Shingle<br>Forced Air<br>Playground,Private Entra | nce,Private Yard                                                                                                                         | Construction:<br>Concrete,Vinyl Siding<br>Flooring:<br>Carpet,Hardwood,Linoleur<br>Water Source:<br>Fnd/Bsmt:<br>Poured Concrete | Concrete,Vinyl Siding<br>Flooring:<br>Carpet,Hardwood,Linoleum<br>Water Source:<br>Fnd/Bsmt: |                               |  |  |  |
|------------------------------------------|-----------------------------------------------------------|------------------------------------------------------------------------------------------------------------------------------------------|----------------------------------------------------------------------------------------------------------------------------------|----------------------------------------------------------------------------------------------|-------------------------------|--|--|--|
| Kitchen Appl:<br>Int Feat:               |                                                           | ishwasher,Dryer,Electric Cooktop,Garage Control(s),Range Hood,Refrigerator,Washer<br>o Animal Home,No Smoking Home,Open Floorplan,Pantry |                                                                                                                                  |                                                                                              |                               |  |  |  |
| Utilities:                               |                                                           |                                                                                                                                          | Room Information                                                                                                                 |                                                                                              |                               |  |  |  |
| Room                                     | Level                                                     | Dimensions                                                                                                                               | Room                                                                                                                             | Level                                                                                        | Dimensions                    |  |  |  |
| Living Room                              | Main                                                      | 14`7" x 14`3"                                                                                                                            | Kitchen                                                                                                                          | Main                                                                                         | 10`10" x 15`4"                |  |  |  |
| Dining Room                              | Main                                                      | 13`11" x 9`7"                                                                                                                            | 2pc Bathroom                                                                                                                     | Main                                                                                         | 4`11" x 6`0"                  |  |  |  |
| Bedroom - Prin                           |                                                           | 11`10" x 12`6"<br>10`8" x 9`6"                                                                                                           | Bedroom                                                                                                                          | Second                                                                                       | 13`0" x 12`4"<br>9`10" x 5`1" |  |  |  |
| Bedroom                                  | Second<br>Second                                          | 10 8 X 9 8<br>10`7" x 5`0"                                                                                                               | 4pc Ensuite bath                                                                                                                 | Second<br>Second                                                                             | 9 10 X 5 1<br>10`2" X 6`10"   |  |  |  |
| 4pc Bathroom<br>Game Room                | Basemen                                                   |                                                                                                                                          | Furnace/Utility Room<br>Kitchen                                                                                                  | Basement                                                                                     | 10 2 X 8 10<br>7`6" x 7`2"    |  |  |  |
| Bedroom                                  | Basemen                                                   |                                                                                                                                          | 4pc Bathroom                                                                                                                     | Basement                                                                                     | 7`6" x 10`6"                  |  |  |  |