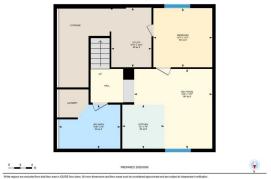

Utilities and Features

| Roof:<br>Heating:<br>Sewer:<br>Ext Feat: | Asphalt Shingle<br>Forced Air<br>Playground,Private Entra | nce,Private Yard                                                                                                                         | Construction:<br>Concrete,Vinyl Siding<br>Flooring:<br>Carpet,Hardwood,Linoleur<br>Water Source:<br>Fnd/Bsmt:<br>Poured Concrete | Concrete,Vinyl Siding<br>Flooring:<br>Carpet,Hardwood,Linoleum<br>Water Source:<br>Fnd/Bsmt: |                               |  |  |  |
|------------------------------------------|-----------------------------------------------------------|------------------------------------------------------------------------------------------------------------------------------------------|----------------------------------------------------------------------------------------------------------------------------------|----------------------------------------------------------------------------------------------|-------------------------------|--|--|--|
| Kitchen Appl:<br>Int Feat:               |                                                           | ishwasher,Dryer,Electric Cooktop,Garage Control(s),Range Hood,Refrigerator,Washer<br>o Animal Home,No Smoking Home,Open Floorplan,Pantry |                                                                                                                                  |                                                                                              |                               |  |  |  |
| Utilities:                               |                                                           |                                                                                                                                          | Room Information                                                                                                                 |                                                                                              |                               |  |  |  |
| Room                                     | Level                                                     | Dimensions                                                                                                                               | Room                                                                                                                             | Level                                                                                        | Dimensions                    |  |  |  |
| Living Room                              | Main                                                      | 14`7" x 14`3"                                                                                                                            | Kitchen                                                                                                                          | Main                                                                                         | 10`10" x 15`4"                |  |  |  |
| Dining Room                              | Main                                                      | 13`11" x 9`7"                                                                                                                            | 2pc Bathroom                                                                                                                     | Main                                                                                         | 4`11" x 6`0"                  |  |  |  |
| Bedroom - Prin                           |                                                           | 11`10" x 12`6"<br>10`8" x 9`6"                                                                                                           | Bedroom                                                                                                                          | Second                                                                                       | 13`0" x 12`4"<br>9`10" x 5`1" |  |  |  |
| Bedroom                                  | Second<br>Second                                          | 10 8 X 9 8<br>10`7" x 5`0"                                                                                                               | 4pc Ensuite bath                                                                                                                 | Second<br>Second                                                                             | 9 10 X 5 1<br>10`2" X 6`10"   |  |  |  |
| 4pc Bathroom<br>Game Room                | Basemen                                                   |                                                                                                                                          | Furnace/Utility Room<br>Kitchen                                                                                                  | Basement                                                                                     | 10 2 X 8 10<br>7`6" x 7`2"    |  |  |  |
| Bedroom                                  | Basemen                                                   |                                                                                                                                          | 4pc Bathroom                                                                                                                     | Basement                                                                                     | 7`6" x 10`6"                  |  |  |  |