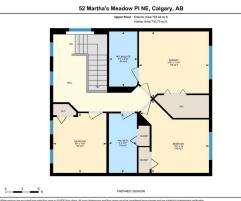

Utilities and Features

| Roof:<br>Heating:<br>Sewer:<br>Ext Feat: | Asphalt Shingle<br>Forced Air<br>Playground,Private Entra | nce,Private Yard                                                                                                                         | Construction:<br>Concrete,Vinyl Siding<br>Flooring:<br>Carpet,Hardwood,Linoleur<br>Water Source:<br>Fnd/Bsmt:<br>Poured Concrete | Concrete,Vinyl Siding<br>Flooring:<br>Carpet,Hardwood,Linoleum<br>Water Source:<br>Fnd/Bsmt: |                               |  |  |  |
|------------------------------------------|-----------------------------------------------------------|------------------------------------------------------------------------------------------------------------------------------------------|----------------------------------------------------------------------------------------------------------------------------------|----------------------------------------------------------------------------------------------|-------------------------------|--|--|--|
| Kitchen Appl:<br>Int Feat:               |                                                           | ishwasher,Dryer,Electric Cooktop,Garage Control(s),Range Hood,Refrigerator,Washer<br>o Animal Home,No Smoking Home,Open Floorplan,Pantry |                                                                                                                                  |                                                                                              |                               |  |  |  |
| Utilities:                               |                                                           |                                                                                                                                          | Room Information                                                                                                                 |                                                                                              |                               |  |  |  |
| Room                                     | Level                                                     | Dimensions                                                                                                                               | Room                                                                                                                             | Level                                                                                        | Dimensions                    |  |  |  |
| Living Room                              | Main                                                      | 14`7" x 14`3"                                                                                                                            | Kitchen                                                                                                                          | Main                                                                                         | 10`10" x 15`4"                |  |  |  |
| Dining Room                              | Main                                                      | 13`11" x 9`7"                                                                                                                            | 2pc Bathroom                                                                                                                     | Main                                                                                         | 4`11" x 6`0"                  |  |  |  |
| Bedroom - Prin                           |                                                           | 11`10" x 12`6"<br>10`8" x 9`6"                                                                                                           | Bedroom                                                                                                                          | Second                                                                                       | 13`0" x 12`4"<br>9`10" x 5`1" |  |  |  |
| Bedroom                                  | Second<br>Second                                          | 10 8 X 9 8<br>10`7" x 5`0"                                                                                                               | 4pc Ensuite bath                                                                                                                 | Second<br>Second                                                                             | 9 10 X 5 1<br>10`2" X 6`10"   |  |  |  |
| 4pc Bathroom<br>Game Room                | Basemen                                                   |                                                                                                                                          | Furnace/Utility Room<br>Kitchen                                                                                                  | Basement                                                                                     | 10 2 X 8 10<br>7`6" x 7`2"    |  |  |  |
| Bedroom                                  | Basemen                                                   |                                                                                                                                          | 4pc Bathroom                                                                                                                     | Basement                                                                                     | 7`6" x 10`6"                  |  |  |  |