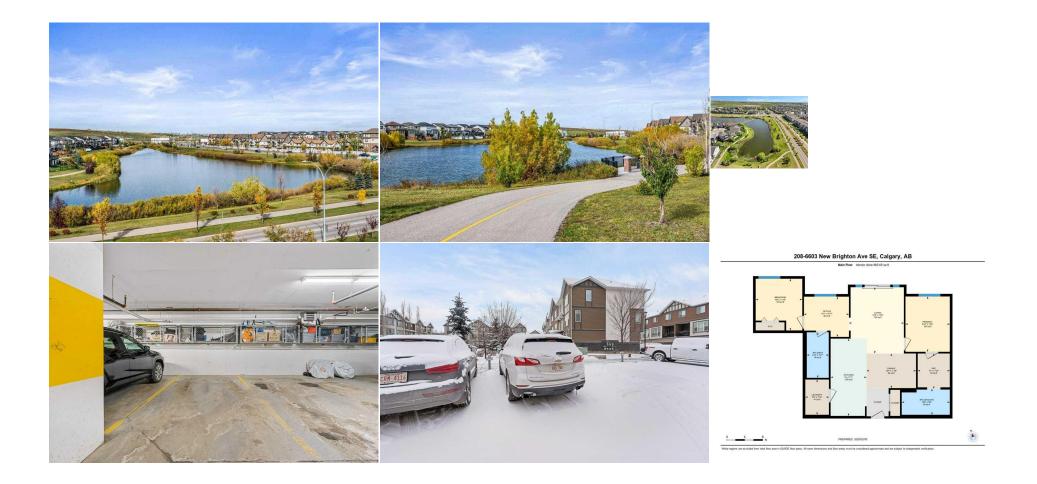

| Condo Fee:<br><b>\$601</b>                      |                                                                                                                                                        | Title:<br><b>Fee Simple</b><br>Fee Freq:<br><b>Monthly</b>                                                                                                                                                                              |                                                                                                                                                                                                             | Zoning:<br><b>M-1</b>                                                                                                                                                                                                                                                                                                                                                                                                                                                                                 |
|-------------------------------------------------|--------------------------------------------------------------------------------------------------------------------------------------------------------|-----------------------------------------------------------------------------------------------------------------------------------------------------------------------------------------------------------------------------------------|-------------------------------------------------------------------------------------------------------------------------------------------------------------------------------------------------------------|-------------------------------------------------------------------------------------------------------------------------------------------------------------------------------------------------------------------------------------------------------------------------------------------------------------------------------------------------------------------------------------------------------------------------------------------------------------------------------------------------------|
| Legal Desc:                                     | 1512676                                                                                                                                                |                                                                                                                                                                                                                                         | Remarks                                                                                                                                                                                                     |                                                                                                                                                                                                                                                                                                                                                                                                                                                                                                       |
| Pub Rmks:<br>Inclusions:<br>Property Listed By: | water park, winter ice skat<br>fabulous location with viev<br>picturesque views. Inside y<br>maintenance vinyl plank flo<br>cabinets, quartz counterto | ting, play parks etc. Close to the<br>ws from every principal room & th<br>you will discover an open, airy pl<br>ooring. 2 spacious bedrooms plus<br>ps, stainless steel appliances & a<br>rtaining. This is the 3rd largest fl<br>ity! | Hospital, shopping, restaurants, sch<br>he spacious balcony of a beautiful wo<br>an featuring 9-foot-high ceilings & lo<br>s a den, 2 full baths, in unit laundry<br>a large island with sit up breakfast b | in the amenity rich community of New Brighton. Community Centre,<br>nools & Fish Creek Park. Express bus to City Centre. This unit has a<br>etlands park with paved pathways to stroll through nature & enjoy<br>bads of light flooding in thru numerous large windows. Enjoy low<br>& storage room. The massive kitchen offers a plethora of modern<br>har. The spacious kitchen is open to the dining & great rooms creating<br>comes with two parking stalls & storage cage, very rare to get! Act |