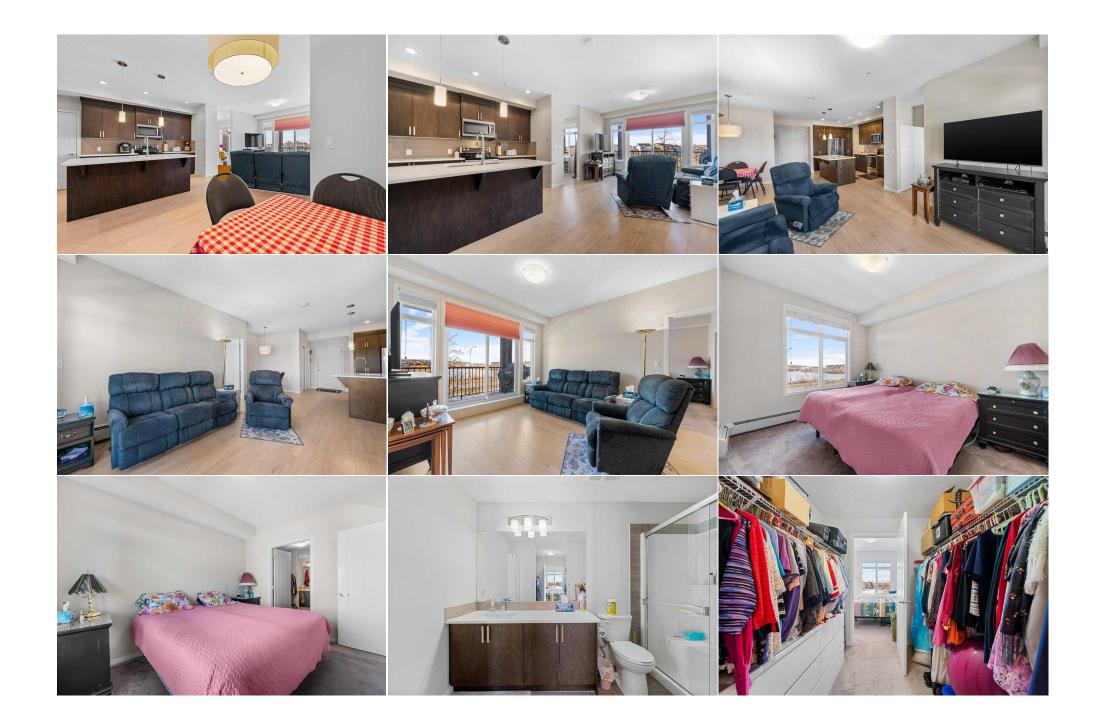

| Condo Fee:<br><b>\$601</b>                      |                                                                                                                                                        | Title:<br><b>Fee Simple</b><br>Fee Freq:<br><b>Monthly</b>                                                                                                                                                                              |                                                                                                                                                                                                             | Zoning:<br><b>M-1</b>                                                                                                                                                                                                                                                                                                                                                                                                                                                                                 |
|-------------------------------------------------|--------------------------------------------------------------------------------------------------------------------------------------------------------|-----------------------------------------------------------------------------------------------------------------------------------------------------------------------------------------------------------------------------------------|-------------------------------------------------------------------------------------------------------------------------------------------------------------------------------------------------------------|-------------------------------------------------------------------------------------------------------------------------------------------------------------------------------------------------------------------------------------------------------------------------------------------------------------------------------------------------------------------------------------------------------------------------------------------------------------------------------------------------------|
| Legal Desc:                                     | 1512676                                                                                                                                                |                                                                                                                                                                                                                                         | Remarks                                                                                                                                                                                                     |                                                                                                                                                                                                                                                                                                                                                                                                                                                                                                       |
| Pub Rmks:<br>Inclusions:<br>Property Listed By: | water park, winter ice skat<br>fabulous location with viev<br>picturesque views. Inside y<br>maintenance vinyl plank flo<br>cabinets, quartz counterto | ting, play parks etc. Close to the<br>ws from every principal room & th<br>you will discover an open, airy pl<br>ooring. 2 spacious bedrooms plus<br>ps, stainless steel appliances & a<br>rtaining. This is the 3rd largest fl<br>ity! | Hospital, shopping, restaurants, sch<br>he spacious balcony of a beautiful wo<br>an featuring 9-foot-high ceilings & lo<br>s a den, 2 full baths, in unit laundry<br>a large island with sit up breakfast b | in the amenity rich community of New Brighton. Community Centre,<br>nools & Fish Creek Park. Express bus to City Centre. This unit has a<br>etlands park with paved pathways to stroll through nature & enjoy<br>bads of light flooding in thru numerous large windows. Enjoy low<br>& storage room. The massive kitchen offers a plethora of modern<br>har. The spacious kitchen is open to the dining & great rooms creating<br>comes with two parking stalls & storage cage, very rare to get! Act |