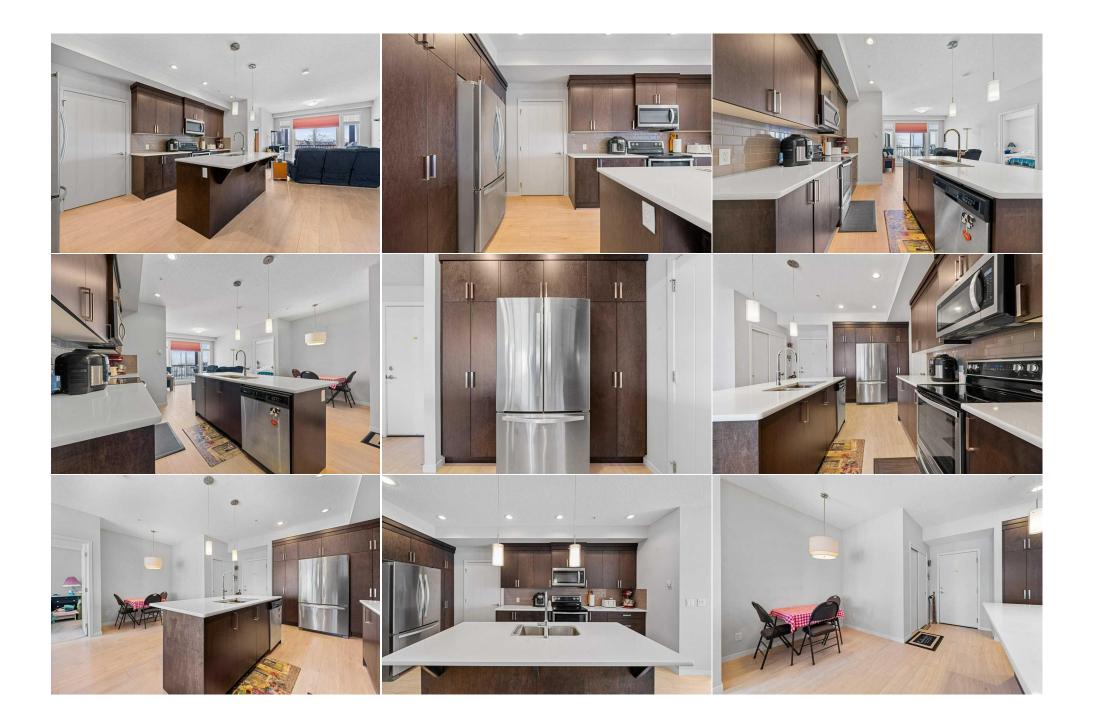

| Condo Fee:<br><b>\$601</b>                      |                                                                                                                                                        | Title:<br><b>Fee Simple</b><br>Fee Freq:<br><b>Monthly</b>                                                                                                                                                                              |                                                                                                                                                                                                             | Zoning:<br><b>M-1</b>                                                                                                                                                                                                                                                                                                                                                                                                                                                                                 |
|-------------------------------------------------|--------------------------------------------------------------------------------------------------------------------------------------------------------|-----------------------------------------------------------------------------------------------------------------------------------------------------------------------------------------------------------------------------------------|-------------------------------------------------------------------------------------------------------------------------------------------------------------------------------------------------------------|-------------------------------------------------------------------------------------------------------------------------------------------------------------------------------------------------------------------------------------------------------------------------------------------------------------------------------------------------------------------------------------------------------------------------------------------------------------------------------------------------------|
| Legal Desc:                                     | 1512676                                                                                                                                                |                                                                                                                                                                                                                                         | Remarks                                                                                                                                                                                                     |                                                                                                                                                                                                                                                                                                                                                                                                                                                                                                       |
| Pub Rmks:<br>Inclusions:<br>Property Listed By: | water park, winter ice skat<br>fabulous location with viev<br>picturesque views. Inside y<br>maintenance vinyl plank flo<br>cabinets, quartz counterto | ting, play parks etc. Close to the<br>ws from every principal room & th<br>you will discover an open, airy pl<br>ooring. 2 spacious bedrooms plus<br>ps, stainless steel appliances & a<br>rtaining. This is the 3rd largest fl<br>ity! | Hospital, shopping, restaurants, sch<br>he spacious balcony of a beautiful wo<br>an featuring 9-foot-high ceilings & lo<br>s a den, 2 full baths, in unit laundry<br>a large island with sit up breakfast b | in the amenity rich community of New Brighton. Community Centre,<br>nools & Fish Creek Park. Express bus to City Centre. This unit has a<br>etlands park with paved pathways to stroll through nature & enjoy<br>bads of light flooding in thru numerous large windows. Enjoy low<br>& storage room. The massive kitchen offers a plethora of modern<br>har. The spacious kitchen is open to the dining & great rooms creating<br>comes with two parking stalls & storage cage, very rare to get! Act |