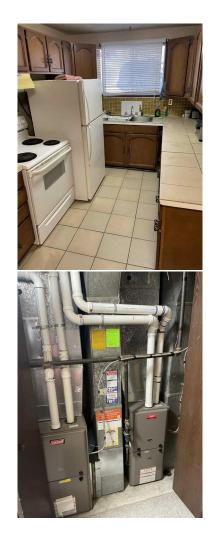

Poured Concrete

Kitchen Appl: Int Feat: Utilities: Electric Stove,See Remarks No Animal Home,No Smoking Home

|                                    |                                                                                                                                                                                                                                                                                                                                                                                                                                |               | Room Information    |        |                |  |  |
|------------------------------------|--------------------------------------------------------------------------------------------------------------------------------------------------------------------------------------------------------------------------------------------------------------------------------------------------------------------------------------------------------------------------------------------------------------------------------|---------------|---------------------|--------|----------------|--|--|
| Room                               | Level                                                                                                                                                                                                                                                                                                                                                                                                                          | Dimensions    | Room                | Level  | Dimensions     |  |  |
| Living Room                        | Main                                                                                                                                                                                                                                                                                                                                                                                                                           | 16`3" x 12`0" | Kitchen             | Main   | 10`0" x 7`11"  |  |  |
| Bedroom                            | Main                                                                                                                                                                                                                                                                                                                                                                                                                           | 10`0" x 9`10" | Bedroom             | Main   | 10`11" x 11`3" |  |  |
| Dining Room                        | Main                                                                                                                                                                                                                                                                                                                                                                                                                           | 12`0" x 7`8"  | Bedroom - Primary   | Second | 21`2" x 10`11" |  |  |
| 4pc Ensuite bath                   | Second                                                                                                                                                                                                                                                                                                                                                                                                                         |               | Living Room         | Suite  | 15`11" x 11`8" |  |  |
| Dining Room                        | Suite                                                                                                                                                                                                                                                                                                                                                                                                                          | 11`5" x 6`9"  | Kitchen             | Suite  | 9`8" x 7`10"   |  |  |
| Bedroom                            | Suite                                                                                                                                                                                                                                                                                                                                                                                                                          | 9`9" x 9`0"   | Bedroom             | Suite  | 11`0" x 10`2"  |  |  |
| 4pc Bathroom                       | Lower                                                                                                                                                                                                                                                                                                                                                                                                                          |               | 4pc Bathroom        | Main   |                |  |  |
|                                    |                                                                                                                                                                                                                                                                                                                                                                                                                                |               | Legal/Tax/Financial |        |                |  |  |
| Title:                             |                                                                                                                                                                                                                                                                                                                                                                                                                                | Zoning:       |                     |        |                |  |  |
| Fee Simple                         |                                                                                                                                                                                                                                                                                                                                                                                                                                | R-CG          |                     |        |                |  |  |
| Legal Desc:                        | 2617AG                                                                                                                                                                                                                                                                                                                                                                                                                         |               |                     |        |                |  |  |
|                                    | Remarks                                                                                                                                                                                                                                                                                                                                                                                                                        |               |                     |        |                |  |  |
| Pub Rmks:                          | Rmks: This solid home features 1260 square feet on the main and upper floors with 3 bedrooms up, Master bedroom has a walk-in closet and a 4 piece ensuite. The basement has a 2 bedroom suite, (illegal) with large bright windows and another 4 pce bath. In 2014 2 new Coleman furnaces and 2 new water heaters were installed. This house needs considerable cosmetic work so bring your tools and/or your handyman along. |               |                     |        |                |  |  |
| Inclusions:<br>Property Listed By: | sions: two stoves, two fridges, washer dryer and all existing window coverings.                                                                                                                                                                                                                                                                                                                                                |               |                     |        |                |  |  |