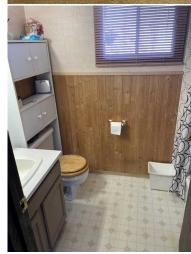

Poured Concrete

Kitchen Appl: Int Feat: Utilities: Electric Stove,See Remarks No Animal Home,No Smoking Home

|                                    |                                                                                                                                                                                                                                                                                                                                                                                                                                |               | Room Information    |        |                |  |  |
|------------------------------------|--------------------------------------------------------------------------------------------------------------------------------------------------------------------------------------------------------------------------------------------------------------------------------------------------------------------------------------------------------------------------------------------------------------------------------|---------------|---------------------|--------|----------------|--|--|
| Room                               | Level                                                                                                                                                                                                                                                                                                                                                                                                                          | Dimensions    | Room                | Level  | Dimensions     |  |  |
| Living Room                        | Main                                                                                                                                                                                                                                                                                                                                                                                                                           | 16`3" x 12`0" | Kitchen             | Main   | 10`0" x 7`11"  |  |  |
| Bedroom                            | Main                                                                                                                                                                                                                                                                                                                                                                                                                           | 10`0" x 9`10" | Bedroom             | Main   | 10`11" x 11`3" |  |  |
| Dining Room                        | Main                                                                                                                                                                                                                                                                                                                                                                                                                           | 12`0" x 7`8"  | Bedroom - Primary   | Second | 21`2" x 10`11" |  |  |
| 4pc Ensuite bath                   | Second                                                                                                                                                                                                                                                                                                                                                                                                                         |               | Living Room         | Suite  | 15`11" x 11`8" |  |  |
| Dining Room                        | Suite                                                                                                                                                                                                                                                                                                                                                                                                                          | 11`5" x 6`9"  | Kitchen             | Suite  | 9`8" x 7`10"   |  |  |
| Bedroom                            | Suite                                                                                                                                                                                                                                                                                                                                                                                                                          | 9`9" x 9`0"   | Bedroom             | Suite  | 11`0" x 10`2"  |  |  |
| 4pc Bathroom                       | Lower                                                                                                                                                                                                                                                                                                                                                                                                                          |               | 4pc Bathroom        | Main   |                |  |  |
|                                    |                                                                                                                                                                                                                                                                                                                                                                                                                                |               | Legal/Tax/Financial |        |                |  |  |
| Title:                             |                                                                                                                                                                                                                                                                                                                                                                                                                                | Zoning:       |                     |        |                |  |  |
| Fee Simple                         |                                                                                                                                                                                                                                                                                                                                                                                                                                | R-CG          |                     |        |                |  |  |
| Legal Desc:                        | 2617AG                                                                                                                                                                                                                                                                                                                                                                                                                         |               |                     |        |                |  |  |
|                                    | Remarks                                                                                                                                                                                                                                                                                                                                                                                                                        |               |                     |        |                |  |  |
| Pub Rmks:                          | Rmks: This solid home features 1260 square feet on the main and upper floors with 3 bedrooms up, Master bedroom has a walk-in closet and a 4 piece ensuite. The basement has a 2 bedroom suite, (illegal) with large bright windows and another 4 pce bath. In 2014 2 new Coleman furnaces and 2 new water heaters were installed. This house needs considerable cosmetic work so bring your tools and/or your handyman along. |               |                     |        |                |  |  |
| Inclusions:<br>Property Listed By: | sions: two stoves, two fridges, washer dryer and all existing window coverings.                                                                                                                                                                                                                                                                                                                                                |               |                     |        |                |  |  |