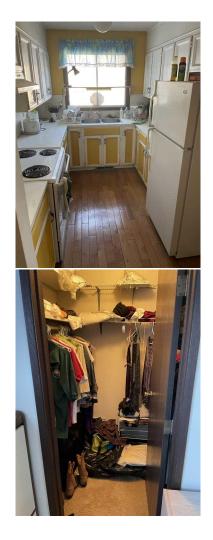

Poured Concrete

Kitchen Appl: Int Feat: Utilities: Electric Stove,See Remarks No Animal Home,No Smoking Home

|                                    |                                                                                                                                                                                                                                                                                                                                                                                                                                |               | Room Information    |        |                |  |  |
|------------------------------------|--------------------------------------------------------------------------------------------------------------------------------------------------------------------------------------------------------------------------------------------------------------------------------------------------------------------------------------------------------------------------------------------------------------------------------|---------------|---------------------|--------|----------------|--|--|
| Room                               | Level                                                                                                                                                                                                                                                                                                                                                                                                                          | Dimensions    | Room                | Level  | Dimensions     |  |  |
| Living Room                        | Main                                                                                                                                                                                                                                                                                                                                                                                                                           | 16`3" x 12`0" | Kitchen             | Main   | 10`0" x 7`11"  |  |  |
| Bedroom                            | Main                                                                                                                                                                                                                                                                                                                                                                                                                           | 10`0" x 9`10" | Bedroom             | Main   | 10`11" x 11`3" |  |  |
| Dining Room                        | Main                                                                                                                                                                                                                                                                                                                                                                                                                           | 12`0" x 7`8"  | Bedroom - Primary   | Second | 21`2" x 10`11" |  |  |
| 4pc Ensuite bath                   | Second                                                                                                                                                                                                                                                                                                                                                                                                                         |               | Living Room         | Suite  | 15`11" x 11`8" |  |  |
| Dining Room                        | Suite                                                                                                                                                                                                                                                                                                                                                                                                                          | 11`5" x 6`9"  | Kitchen             | Suite  | 9`8" x 7`10"   |  |  |
| Bedroom                            | Suite                                                                                                                                                                                                                                                                                                                                                                                                                          | 9`9" x 9`0"   | Bedroom             | Suite  | 11`0" x 10`2"  |  |  |
| 4pc Bathroom                       | Lower                                                                                                                                                                                                                                                                                                                                                                                                                          |               | 4pc Bathroom        | Main   |                |  |  |
|                                    |                                                                                                                                                                                                                                                                                                                                                                                                                                |               | Legal/Tax/Financial |        |                |  |  |
| Title:                             |                                                                                                                                                                                                                                                                                                                                                                                                                                | Zoning:       |                     |        |                |  |  |
| Fee Simple                         |                                                                                                                                                                                                                                                                                                                                                                                                                                | R-CG          |                     |        |                |  |  |
| Legal Desc:                        | 2617AG                                                                                                                                                                                                                                                                                                                                                                                                                         |               |                     |        |                |  |  |
|                                    | Remarks                                                                                                                                                                                                                                                                                                                                                                                                                        |               |                     |        |                |  |  |
| Pub Rmks:                          | Rmks: This solid home features 1260 square feet on the main and upper floors with 3 bedrooms up, Master bedroom has a walk-in closet and a 4 piece ensuite. The basement has a 2 bedroom suite, (illegal) with large bright windows and another 4 pce bath. In 2014 2 new Coleman furnaces and 2 new water heaters were installed. This house needs considerable cosmetic work so bring your tools and/or your handyman along. |               |                     |        |                |  |  |
| Inclusions:<br>Property Listed By: | sions: two stoves, two fridges, washer dryer and all existing window coverings.                                                                                                                                                                                                                                                                                                                                                |               |                     |        |                |  |  |