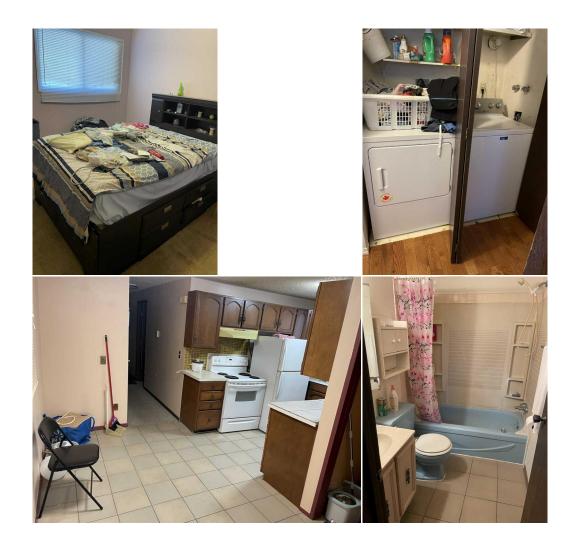

Poured Concrete

Kitchen Appl: Int Feat: Utilities: Electric Stove,See Remarks No Animal Home,No Smoking Home

|                                    |                                                                                                                                                                                                                                                                                                                                                                                                                                |               | Room Information    |        |                |  |  |
|------------------------------------|--------------------------------------------------------------------------------------------------------------------------------------------------------------------------------------------------------------------------------------------------------------------------------------------------------------------------------------------------------------------------------------------------------------------------------|---------------|---------------------|--------|----------------|--|--|
| Room                               | Level                                                                                                                                                                                                                                                                                                                                                                                                                          | Dimensions    | Room                | Level  | Dimensions     |  |  |
| Living Room                        | Main                                                                                                                                                                                                                                                                                                                                                                                                                           | 16`3" x 12`0" | Kitchen             | Main   | 10`0" x 7`11"  |  |  |
| Bedroom                            | Main                                                                                                                                                                                                                                                                                                                                                                                                                           | 10`0" x 9`10" | Bedroom             | Main   | 10`11" x 11`3" |  |  |
| Dining Room                        | Main                                                                                                                                                                                                                                                                                                                                                                                                                           | 12`0" x 7`8"  | Bedroom - Primary   | Second | 21`2" x 10`11" |  |  |
| 4pc Ensuite bath                   | Second                                                                                                                                                                                                                                                                                                                                                                                                                         |               | Living Room         | Suite  | 15`11" x 11`8" |  |  |
| Dining Room                        | Suite                                                                                                                                                                                                                                                                                                                                                                                                                          | 11`5" x 6`9"  | Kitchen             | Suite  | 9`8" x 7`10"   |  |  |
| Bedroom                            | Suite                                                                                                                                                                                                                                                                                                                                                                                                                          | 9`9" x 9`0"   | Bedroom             | Suite  | 11`0" x 10`2"  |  |  |
| 4pc Bathroom                       | Lower                                                                                                                                                                                                                                                                                                                                                                                                                          |               | 4pc Bathroom        | Main   |                |  |  |
|                                    |                                                                                                                                                                                                                                                                                                                                                                                                                                |               | Legal/Tax/Financial |        |                |  |  |
| Title:                             |                                                                                                                                                                                                                                                                                                                                                                                                                                | Zoning:       |                     |        |                |  |  |
| Fee Simple                         |                                                                                                                                                                                                                                                                                                                                                                                                                                | R-CG          |                     |        |                |  |  |
| Legal Desc:                        | 2617AG                                                                                                                                                                                                                                                                                                                                                                                                                         |               |                     |        |                |  |  |
|                                    | Remarks                                                                                                                                                                                                                                                                                                                                                                                                                        |               |                     |        |                |  |  |
| Pub Rmks:                          | Rmks: This solid home features 1260 square feet on the main and upper floors with 3 bedrooms up, Master bedroom has a walk-in closet and a 4 piece ensuite. The basement has a 2 bedroom suite, (illegal) with large bright windows and another 4 pce bath. In 2014 2 new Coleman furnaces and 2 new water heaters were installed. This house needs considerable cosmetic work so bring your tools and/or your handyman along. |               |                     |        |                |  |  |
| Inclusions:<br>Property Listed By: | sions: two stoves, two fridges, washer dryer and all existing window coverings.                                                                                                                                                                                                                                                                                                                                                |               |                     |        |                |  |  |