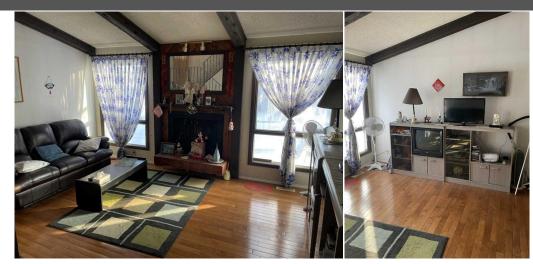

Poured Concrete

Kitchen Appl: Int Feat: Utilities: Electric Stove,See Remarks No Animal Home,No Smoking Home

|                                    |                                                                                                                                                                                                                                                                                                                                                                                                                                |               | Room Information    |        |                |  |  |
|------------------------------------|--------------------------------------------------------------------------------------------------------------------------------------------------------------------------------------------------------------------------------------------------------------------------------------------------------------------------------------------------------------------------------------------------------------------------------|---------------|---------------------|--------|----------------|--|--|
| Room                               | Level                                                                                                                                                                                                                                                                                                                                                                                                                          | Dimensions    | Room                | Level  | Dimensions     |  |  |
| Living Room                        | Main                                                                                                                                                                                                                                                                                                                                                                                                                           | 16`3" x 12`0" | Kitchen             | Main   | 10`0" x 7`11"  |  |  |
| Bedroom                            | Main                                                                                                                                                                                                                                                                                                                                                                                                                           | 10`0" x 9`10" | Bedroom             | Main   | 10`11" x 11`3" |  |  |
| Dining Room                        | Main                                                                                                                                                                                                                                                                                                                                                                                                                           | 12`0" x 7`8"  | Bedroom - Primary   | Second | 21`2" x 10`11" |  |  |
| 4pc Ensuite bath                   | Second                                                                                                                                                                                                                                                                                                                                                                                                                         |               | Living Room         | Suite  | 15`11" x 11`8" |  |  |
| Dining Room                        | Suite                                                                                                                                                                                                                                                                                                                                                                                                                          | 11`5" x 6`9"  | Kitchen             | Suite  | 9`8" x 7`10"   |  |  |
| Bedroom                            | Suite                                                                                                                                                                                                                                                                                                                                                                                                                          | 9`9" x 9`0"   | Bedroom             | Suite  | 11`0" x 10`2"  |  |  |
| 4pc Bathroom                       | Lower                                                                                                                                                                                                                                                                                                                                                                                                                          |               | 4pc Bathroom        | Main   |                |  |  |
|                                    |                                                                                                                                                                                                                                                                                                                                                                                                                                |               | Legal/Tax/Financial |        |                |  |  |
| Title:                             |                                                                                                                                                                                                                                                                                                                                                                                                                                | Zoning:       |                     |        |                |  |  |
| Fee Simple                         |                                                                                                                                                                                                                                                                                                                                                                                                                                | R-CG          |                     |        |                |  |  |
| Legal Desc:                        | 2617AG                                                                                                                                                                                                                                                                                                                                                                                                                         |               |                     |        |                |  |  |
|                                    | Remarks                                                                                                                                                                                                                                                                                                                                                                                                                        |               |                     |        |                |  |  |
| Pub Rmks:                          | Rmks: This solid home features 1260 square feet on the main and upper floors with 3 bedrooms up, Master bedroom has a walk-in closet and a 4 piece ensuite. The basement has a 2 bedroom suite, (illegal) with large bright windows and another 4 pce bath. In 2014 2 new Coleman furnaces and 2 new water heaters were installed. This house needs considerable cosmetic work so bring your tools and/or your handyman along. |               |                     |        |                |  |  |
| Inclusions:<br>Property Listed By: | sions: two stoves, two fridges, washer dryer and all existing window coverings.                                                                                                                                                                                                                                                                                                                                                |               |                     |        |                |  |  |